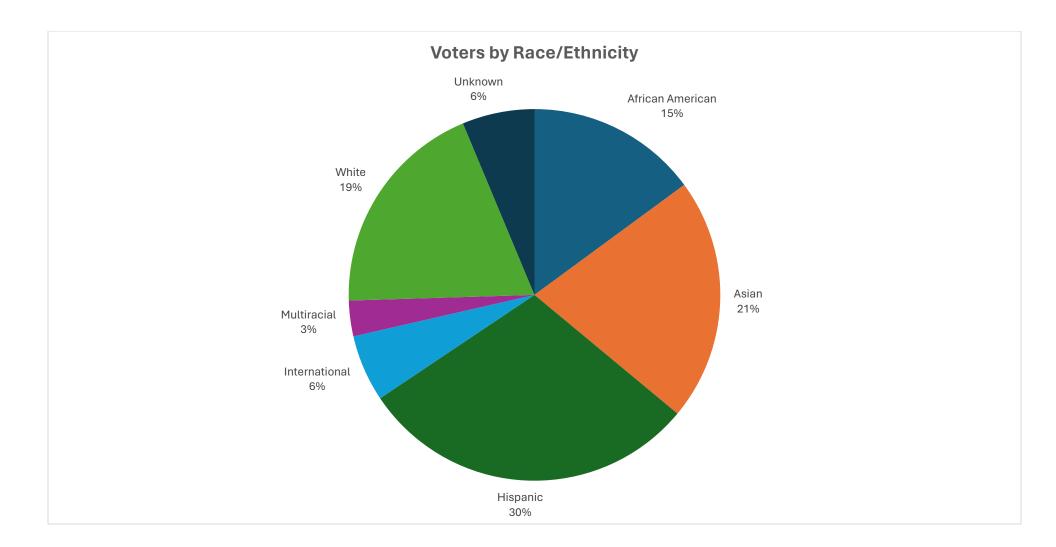

### Voters by Race/Ethnicity

| Race/Ethnicity   | Total | Percentage |
|------------------|-------|------------|
| African American | 467   | 14.92%     |
| Asian            | 661   | 21.11%     |
| Hispanic         | 926   | 29.58%     |
| International    | 182   | 5.81%      |
| Multiracial      | 97    | 3.10%      |
| White            | 601   | 19.20%     |
| Unknown          | 197   | 6.29%      |
| Grand Total      | 3131  | 100.00%    |