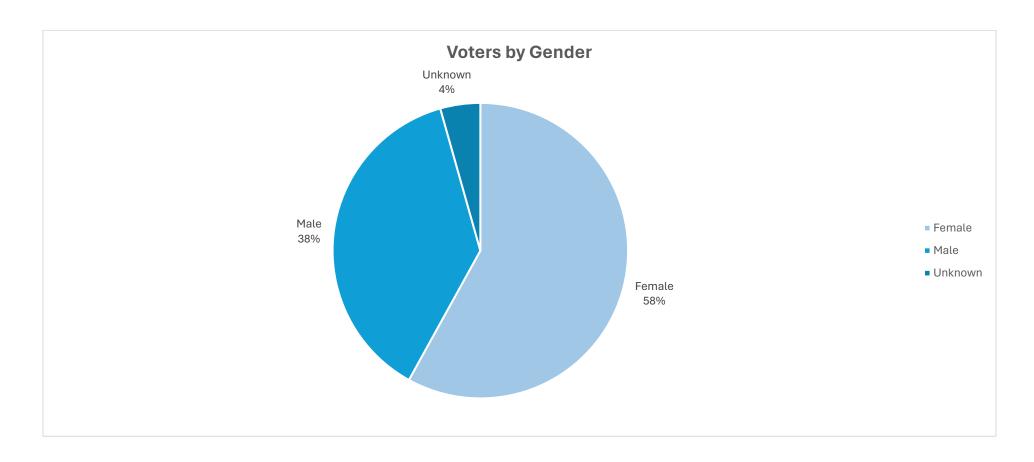

### **Voters by Gender**

| Gender      | Total | Percentage |
|-------------|-------|------------|
| Female      | 1817  | 58.03%     |
| Male        | 1177  | 37.59%     |
| Unknown     | 137   | 4.38%      |
| Grand Total | 3131  | 100.00%    |