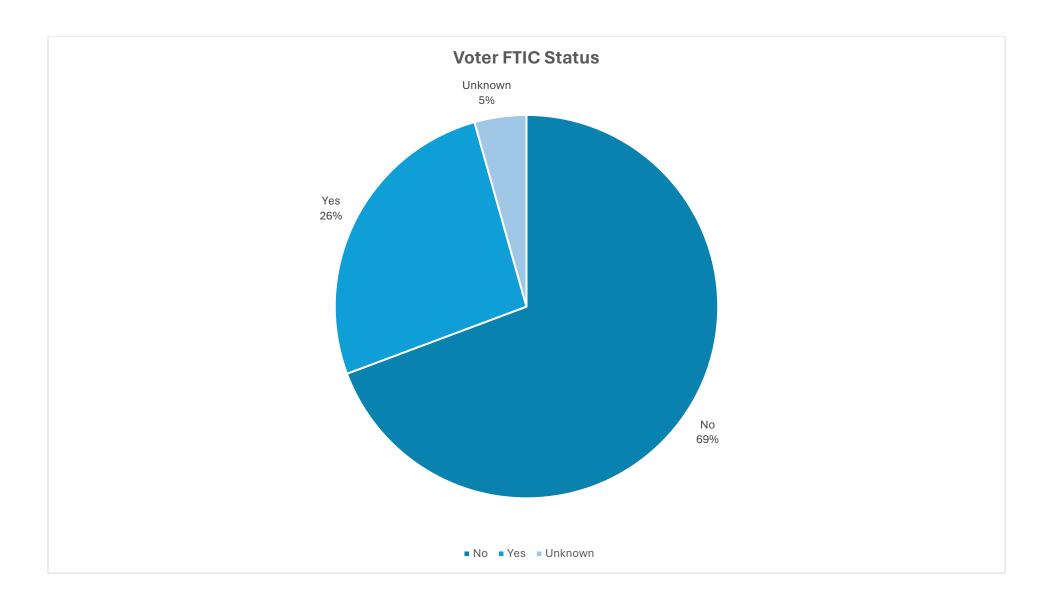

## **Voters by FTIC Status**

| FTIC        | Total | Percentage |
|-------------|-------|------------|
| No          | 2170  | 69.31%     |
| Yes         | 824   | 26.32%     |
| Unknown     | 137   | 4.38%      |
| Grand Total | 3131  | 100.00%    |