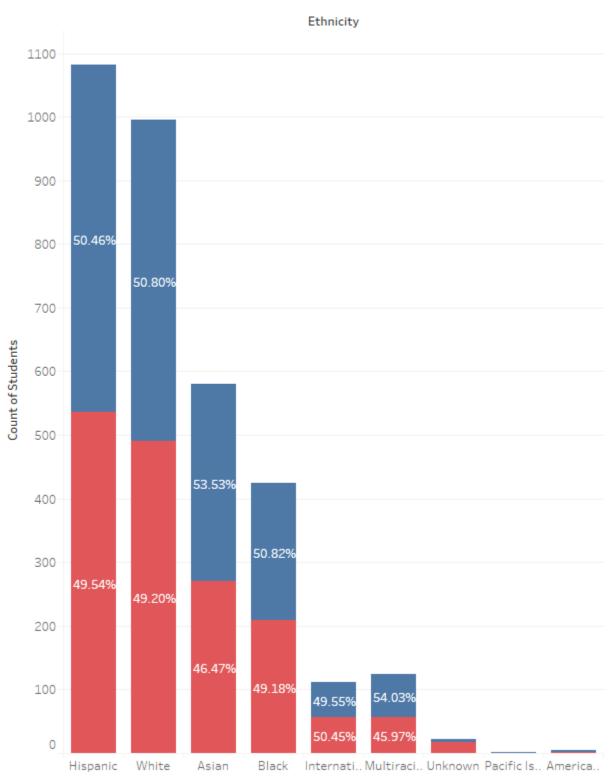

Ethnicity

## Gender Numbers

|             | 0.33%            |         |            | Se               |                  |             | Se                    | х |
|-------------|------------------|---------|------------|------------------|------------------|-------------|-----------------------|---|
| reshman     | 11               | Etheric |            | F                | M                |             | F                     |   |
| ophomore    | 1.52%<br>51      | Ethnic  | can Indian | 0.12%            | 0.12%            | Freshman    | 36.36%<br>4           |   |
| unior       | 8.94%<br>299     | Asian   |            | 2<br>18.21%      | 2<br>16.47%      | Sophomore   | 41.18%<br>21          | ļ |
| enior       | 35.34%<br>1,182  | Black   |            | 311<br>12.65%    | 270<br>12.75%    | Junior      | 53.18%<br>159         | 4 |
| ost-Bacc    | 8.91%<br>298     | Hispa   | nic        | 216<br>31.97%    | 209<br>32.70%    | Senior      | 51.78%<br>612         | 4 |
| Masters     | 36.44%           |         | ational    | 546<br>3.22%     | 536<br>3.42%     | Post-Bacc   | 47.83%<br>143         | 5 |
| Optometry   | 1,219<br>1.23%   |         |            | 55<br>3.92%      | 56<br>3.48%      | Masters     | 51.39%<br>627         | 4 |
| Law         | 41<br>1.61%      | Multir  | racial     | 67<br>0.06%      | 57<br>0.06%      | Optometry   | 56.10%<br>23          | 4 |
|             | 54<br>2.69%      | Pacifi  | c Islander | 1                | 1                | Law         | 46.30%<br>25          | 5 |
| Pharmacy    | 90               | Unkno   | own        | 0.23%<br>4       | 1.10%<br>18      | Pharmacy    | 47.78%<br>43          | 5 |
| Doctoral    | 2.99%<br>100     | White   |            | 29.63%<br>506    | 29.90%<br>490    | Doctoral    | 51.00%                | 4 |
| Grand Total | 100.00%<br>3,345 | Grand   | Total      | 100.00%<br>1,708 | 100.00%<br>1,639 | Grand Total | 51<br>51.03%<br>1,708 | 4 |