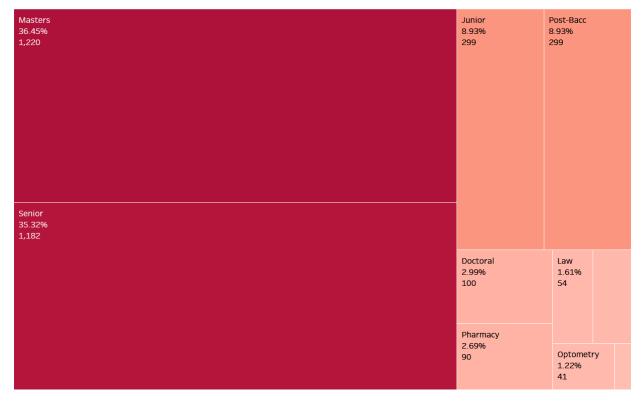

Classification

### College Numbers

|                                    | Academic Level   |             |             |                 |               |              |                 |              |              |              |              |
|------------------------------------|------------------|-------------|-------------|-----------------|---------------|--------------|-----------------|--------------|--------------|--------------|--------------|
| College                            | Grand T          | Freshm      | Sopho       | Senior          | Junior        | Post-Ba      | Masters         | Optome       | Law          | Pharma       | Doctoral     |
| Arch & Design, Hines<br>College of | 100.00%<br>40    |             |             | 67.50%<br>27    | 5.00%<br>2    |              | 27.50%<br>11    |              |              |              |              |
| Arts, McGovern<br>College of the   | 100.00%<br>130   |             | 0.77%<br>1  | 49.23%<br>64    | 15.38%<br>20  | 4.62%<br>6   | 30.00%<br>39    |              |              |              |              |
| Business, Bauer<br>College of      | 100.00%<br>362   |             | 0.28%<br>1  | 24.86%<br>90    | 6.91%<br>25   | 8.29%<br>30  | 59.67%<br>216   |              |              |              |              |
| Education, College<br>of           | 100.00%<br>437   |             | 0.92%<br>4  | 17.62%<br>77    | 6.86%<br>30   | 2.29%<br>10  | 72.31%<br>316   |              |              |              |              |
| Engineering,<br>College of         | 100.00%<br>219   |             |             | 32.42%<br>71    | 1.37%<br>3    | 22.37%<br>49 | 43.84%<br>96    |              |              |              |              |
| Exploratory Studies                | 100.00%<br>30    |             | 6.67%<br>2  | 13.33%<br>4     | 3.33%<br>1    | 76.67%<br>23 |                 |              |              |              |              |
| Hotel & Restaurant<br>Mgt, Col of  | 100.00%<br>48    |             | 2.08%<br>1  | 52.08%<br>25    | 18.75%<br>9   |              | 27.08%<br>13    |              |              |              |              |
| Lib Arts & Soc Sci,<br>Coll of     | 100.00%<br>769   | 0.78%<br>6  | 3.38%<br>26 | 50.59%<br>389   | 16.64%<br>128 | 8.06%<br>62  | 20.55%<br>158   |              |              |              |              |
| Nat Sciences &<br>Math, Col of     | 100.00%<br>344   | 0.29%<br>1  | 0.58%<br>2  | 30.52%<br>105   | 3.49%<br>12   | 20.93%<br>72 | 44.19%<br>152   |              |              |              |              |
| Nursing, College of                | 100.00%<br>23    | 4.35%<br>1  |             |                 |               | 65.22%<br>15 | 30.43%<br>7     |              |              |              |              |
| Technology, College<br>of          | 100.00%<br>501   | 0.60%<br>3  | 2.79%<br>14 | 65.67%<br>329   | 13.77%<br>69  | 6.19%<br>31  | 10.98%<br>55    |              |              |              |              |
| Pharmacy, College<br>of            | 100.00%<br>128   |             |             | 0.78%<br>1      |               |              | 7.81%<br>10     | 8.59%<br>11  | 13.28%<br>17 | 25.00%<br>32 | 44.53%<br>57 |
| Social Work, College<br>of         | 100.00%<br>141   |             |             |                 |               |              | 100.00%<br>141  |              |              |              |              |
| Optometry, College<br>of           | 100.00%<br>80    |             |             |                 |               |              | 6.25%<br>5      | 7.50%<br>6   | 11.25%<br>9  | 35.00%<br>28 | 40.00%<br>32 |
| Law, College of                    | 100.00%<br>93    |             |             |                 |               |              |                 | 25.81%<br>24 | 30.11%<br>28 | 32.26%<br>30 | 11.83%<br>11 |
| Grand Total                        | 100.00%<br>3,345 | 0.33%<br>11 | 1.52%<br>51 | 35.34%<br>1,182 | 8.94%<br>299  | 8.91%<br>298 | 36.44%<br>1,219 | 1.23%<br>41  | 1.61%<br>54  | 2.69%<br>90  | 2.99%<br>100 |