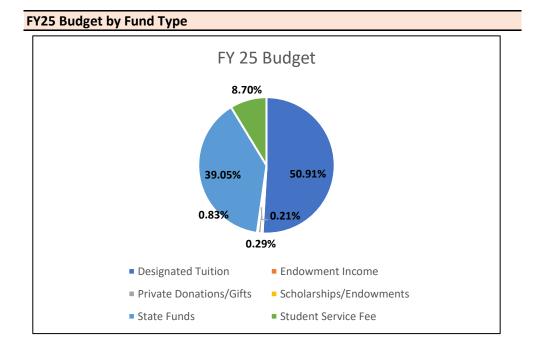

## 2025-2026 Student Service Fee Budget Information

**Unit**: Student Accessibility Center **Dept #**: H0216

| Type of Fund            | FY 25 Budget |
|-------------------------|--------------|
| Designated Tuition      | 50.91%       |
| Endowment Income        | 0.29%        |
| Private Donations/Gifts | 0.83%        |
| Scholarships/Endowments | 0.21%        |
| State Funds             | 39.05%       |
| Student Service Fee     | 8.70%        |
| Grand Total             | 100.00%      |