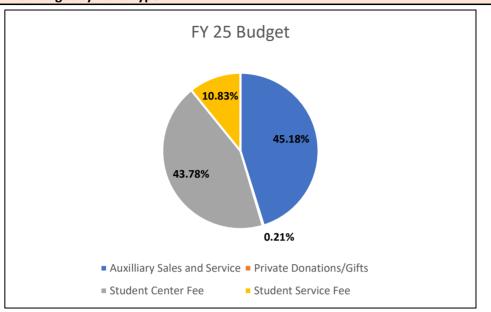

## **FY25 Budget by Fund Type**

| Type of Fund                 | FY 25 Budget |  |  |  |
|------------------------------|--------------|--|--|--|
| Auxilliary Sales and Service | 45.18%       |  |  |  |
| Private Donations/Gifts      | 0.21%        |  |  |  |
| Student Center Fee           | 43.78%       |  |  |  |
| Student Service Fee          | 10.83%       |  |  |  |
| Grand Total                  | 100.00%      |  |  |  |