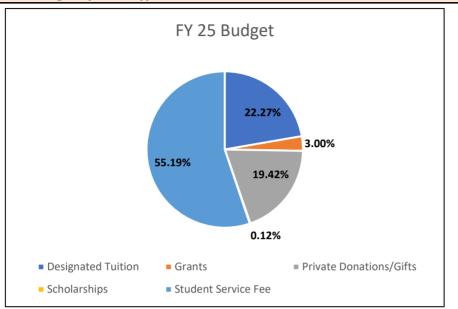

## **FY25 Budget by Fund Type**

| Type of Fund            | FY 25 Budget |
|-------------------------|--------------|
| Designated Tuition      | 22.27%       |
| Grants                  | 3.00%        |
| Private Donations/Gifts | 19.42%       |
| Scholarships            | 0.12%        |
| Student Service Fee     | 55.19%       |
| Grand Total             | 100.00%      |