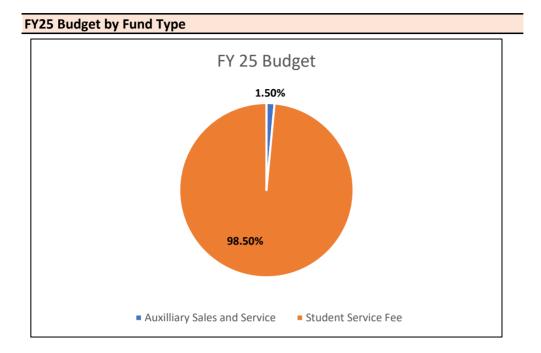

## 2025-2026 Student Service Fee Budget Information

Unit: CoogTV Dept #: H0226

| Type of Fund                 | FY 25 Budget |
|------------------------------|--------------|
| Auxilliary Sales and Service | 1.50%        |
| Student Service Fee          | 98.50%       |
| Grand Total                  | 100.00%      |