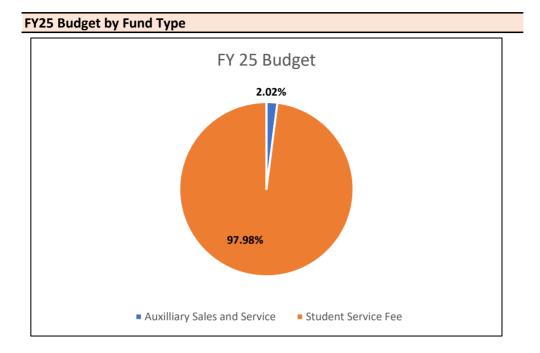

## 2025-2026 Student Service Fee Budget Information

Unit: Coog Radio Dept #: H0226

| Type of Fund                 | FY 25 Budget |
|------------------------------|--------------|
| Auxilliary Sales and Service | 2.02%        |
| Student Service Fee          | 97.98%       |
| Grand Total                  | 100.00%      |