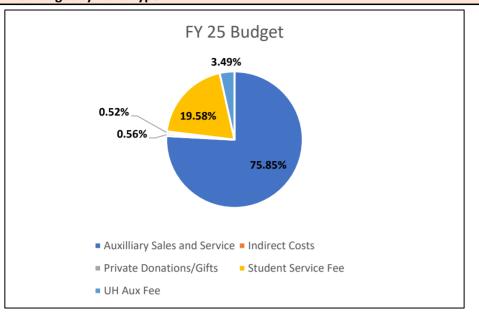

## **FY25 Budget by Fund Type**

| Type of Fund                 | FY 25 Budget |
|------------------------------|--------------|
| Auxilliary Sales and Service | 75.85%       |
| Indirect Costs               | 0.56%        |
| Private Donations/Gifts      | 0.52%        |
| Student Service Fee          | 19.58%       |
| UH Aux Fee                   | 3.49%        |
| Grand Total                  | 100.00%      |
|                              |              |