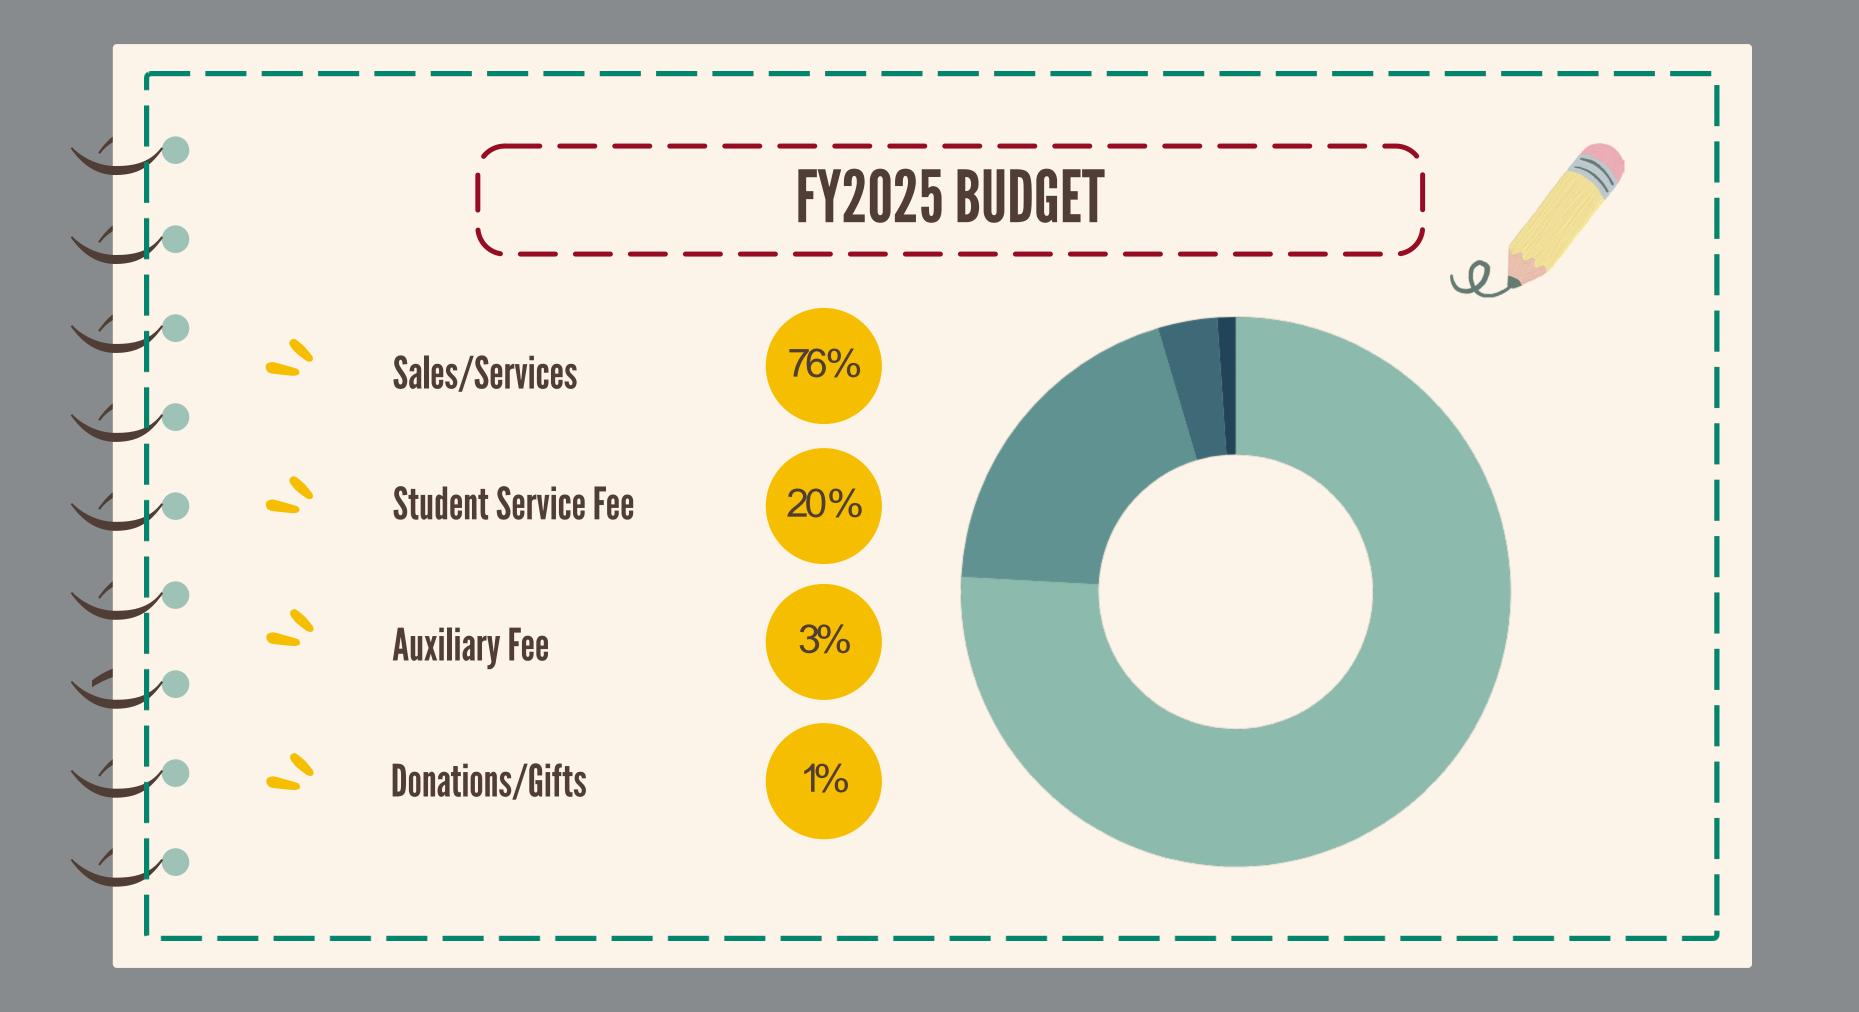

#### STUDENT SERVICE FEE

| Budget Node                 | FY24 Budget | FY24 Actuals | Variance  | FY25 Budget |
|-----------------------------|-------------|--------------|-----------|-------------|
| Salary & Wage               | \$233,563   | \$161,920    | \$71,643  | \$176,780   |
| Maintenance &<br>Operations | \$367,446   | \$26,247     | \$341,199 | \$10,000    |
| Tuition Assistance          | \$276,480   | \$130,524    | \$145,965 | \$363,636   |
| Admin. Charges              | \$28,165    | \$11,290     | \$16,875  | \$10,906    |