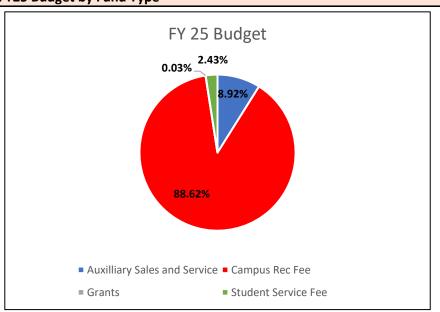

## **FY25 Budget by Fund Type**

| FY 25 Budget |
|--------------|
| 8.92%        |
| 88.62%       |
| 0.03%        |
| 2.43%        |
| 100.00%      |
|              |

| Student Service Fee Prior Year and Current Year Budget and Actuals |             |         |              |         |    |          |    |             |  |
|--------------------------------------------------------------------|-------------|---------|--------------|---------|----|----------|----|-------------|--|
| <b>Budget Node</b>                                                 | FY24 Budget |         | FY24 Actuals |         |    | Variance |    | FY25 Budget |  |
| Admin Charges                                                      | \$          | 16,266  | \$           | 16,698  | \$ | (432)    | \$ | 16,266      |  |
| Maintenance & Ops                                                  |             | 278,297 |              | 278,297 |    | -        |    | 271,102     |  |
| TOTAL                                                              | \$          | 294,563 | \$           | 294,995 | \$ | (432)    | \$ | 287,368     |  |