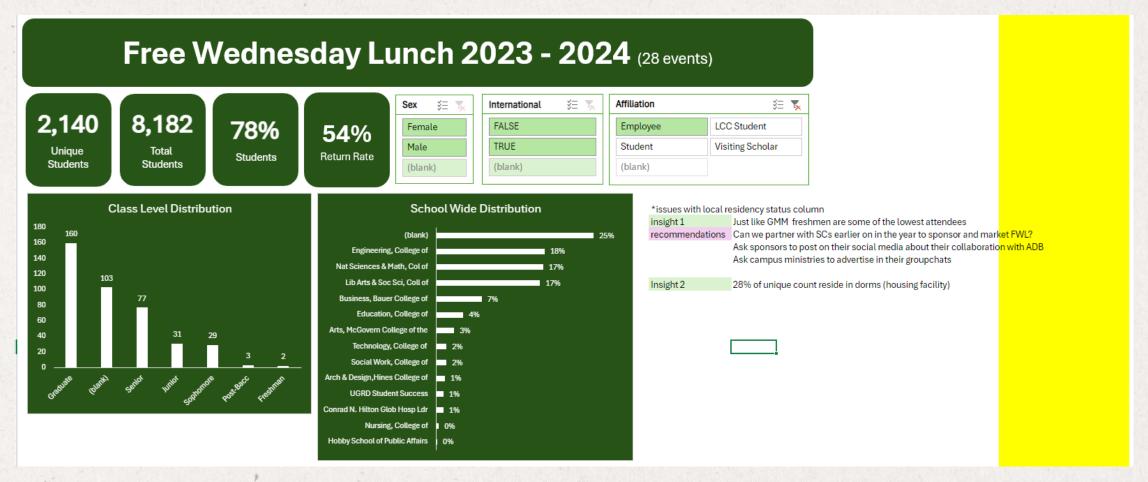

#### **Discover Opportunities**

95% of students agree or strongly agree that Free Wednesday Lunch fulfills an important need for the campus community.

89% of students agree or strongly agree to having a sense of belonging when at Free Wednesday Lunch