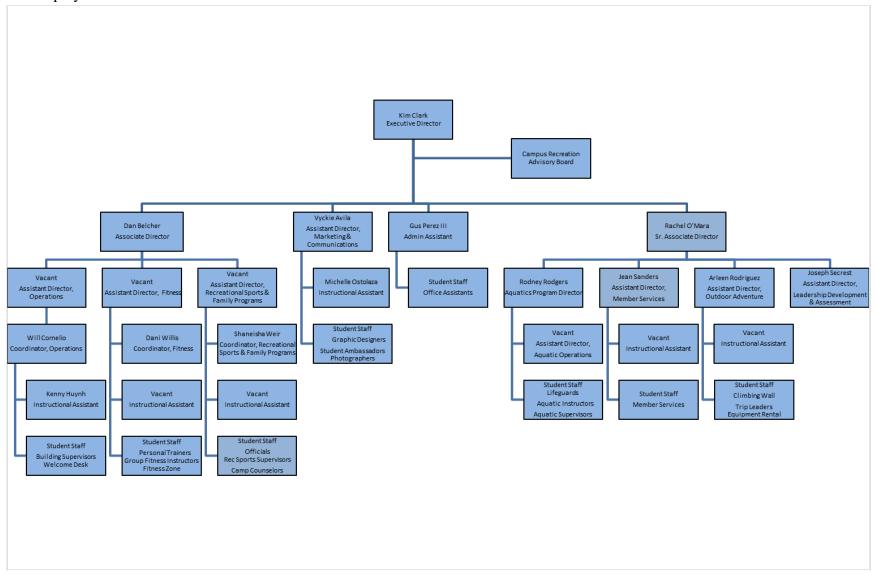

2. Provide an organization chart of your unit. Large units may need to have an overview chart and then more specific charts for each program. Where you have multiple staff in the same position (e.g. counselor, advisor, etc.), note this on your chart. Student employees should be cited on the chart and identified as students.