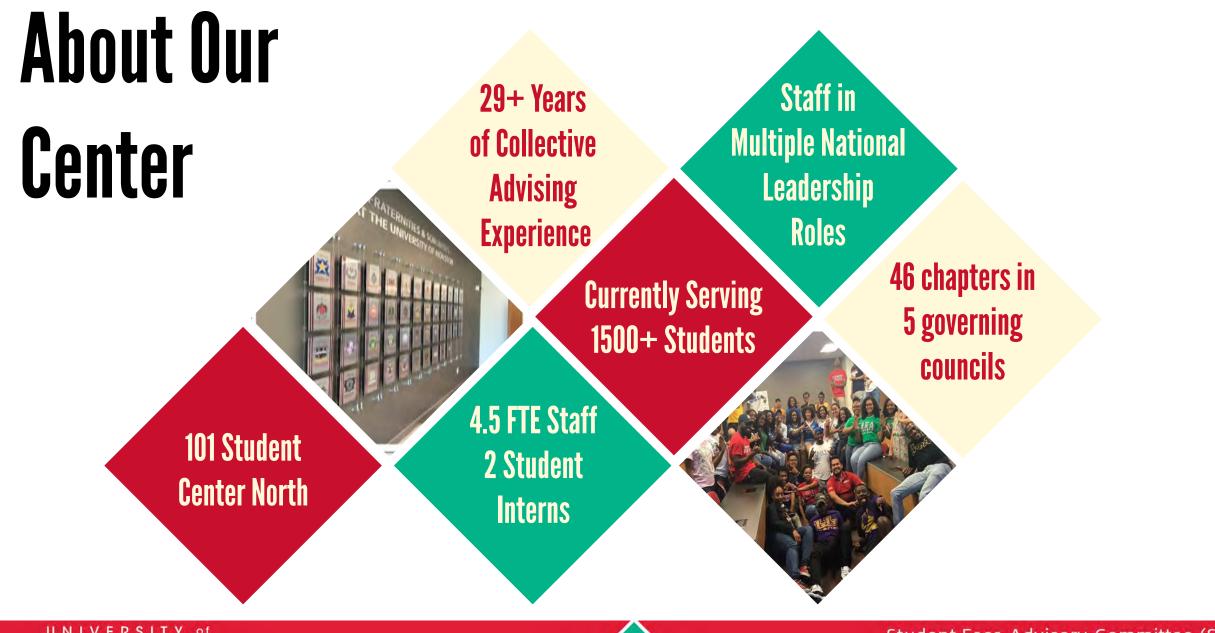

#### **MISSION**

The mission of the Center for Fraternity & Sorority Life is to enhance the fraternity/ sorority member experience in order to elevate our Greek community.

<u>VISION</u> The University of Houston Center for Fraternity & Sorority Life will provide a nationally-recognized, urban, Tier One fraternity & sorority experience that serves as the primary vehicle for student success.