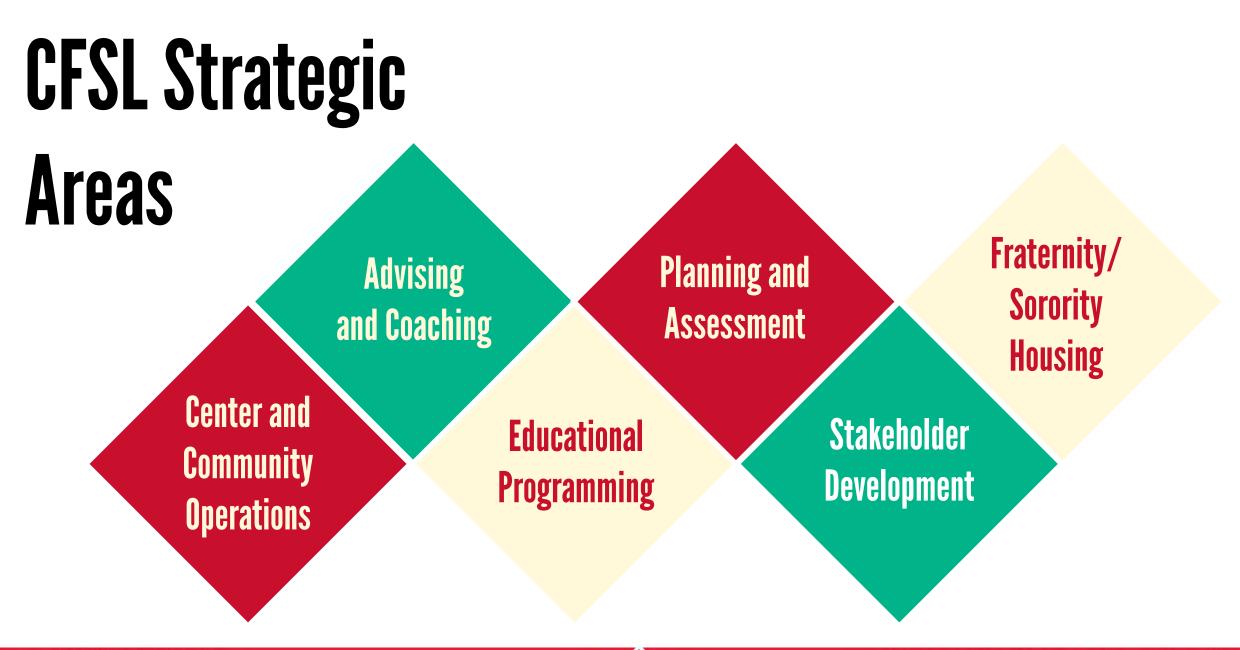

#### **MISSION**

The mission of the Center for Fraternity & Sorority Life is to enhance the fraternity/ sorority member experience in order to elevate our Greek community.

<u>VISION</u> The University of Houston Center for Fraternity & Sorority Life will provide a nationally-recognized, urban, Tier One fraternity & sorority experience that serves as the primary vehicle for student success.