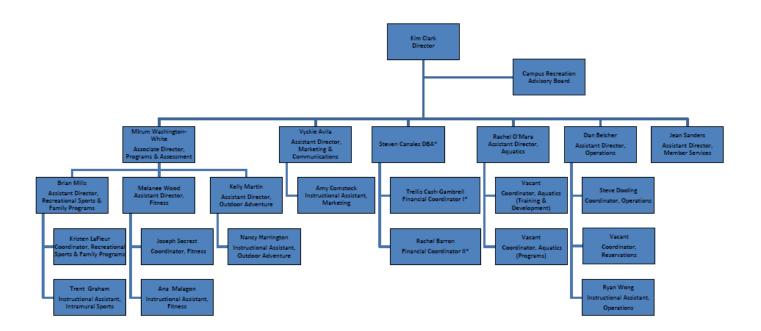

2. Provide an organization chart of your unit. Large units may need to have an overview chart and then more specific charts for each program. Where you have multiple staff in the same position (e.g. counselor, advisor, etc.), note this on your chart. Student employees should be cited on the chart and identified as students.