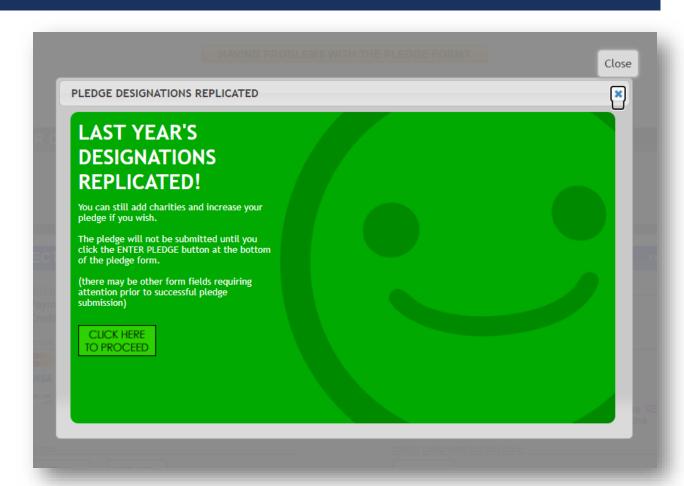

## DUPLICATING LAST YEAR'S PLEDGE

Clicking on REPLICATE PLEDGE will add the charities and designations from your last pledge. You will be able to change and review your pledge before entering and you can still add charities and increase your pledge if you wish.

The pledge will not be submitted until you click the ENTER PLEDGE button at the bottom of the pledge form. (there may be other form fields requiring attention prior to completing your pledge)