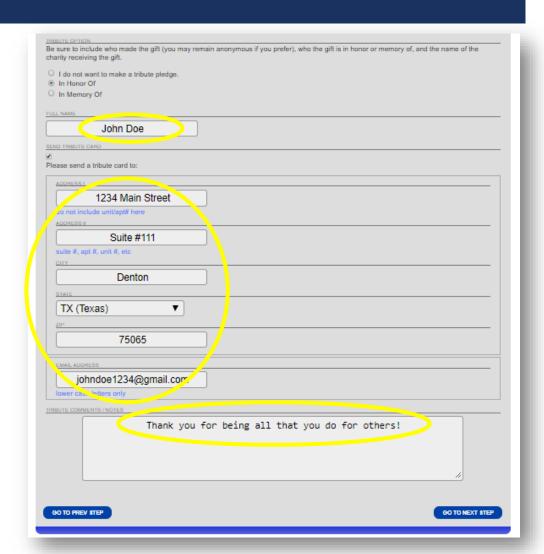

## STEP 10: GIFTS "IN MEMORY OF" OR "IN HONOR OF"

Employees can select "In Memory of" or "In Honor of" and enter a name which is recorded by the system with the pledge.

There is a **SEND TRIBUTE CARD** option which allows the employee to have a personalized card sent to someone.

**Note:** Printed cards will not be mailed this year, so email address of recipient is mandatory if you would like a card to be sent to someone.

When you are ready, click on GO TO NEXT STEP.