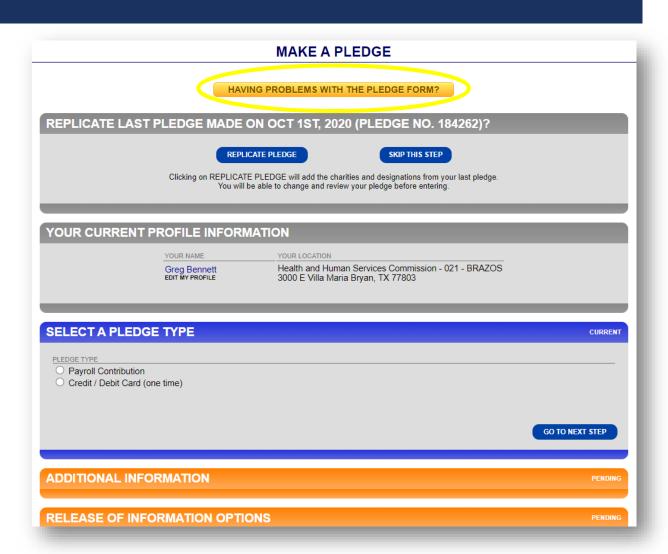

## IF YOU ARE HAVING BROWSER PROBLEMS...

If you are having browser problems at any time while making your pledge, click on the "HAVING PROBLEMS WITH THE PLEDGE FORM?" button at the top of the screen for tips & frequently asked questions.

## DUPLICATING LAST YEAR'S PLEDGE

Clicking on REPLICATE PLEDGE will add the charities and designations from your last pledge. You will be able to change and review your pledge before entering and you can still add charities and increase your pledge if you wish.

The pledge will not be submitted until you click the ENTER PLEDGE button at the bottom of the pledge form. (there may be other form fields requiring attention prior to completing your pledge)

## STEP 7: SELECT PLEDGE TYPE AND AMOUNT

Click the Payroll Contribution option, the correct number of paychecks that you receive, and the amount that you want to give each pay period.

Most state agencies have a monthly payroll. Some Higher Ed employees have 9 payroll periods, while others have 12.