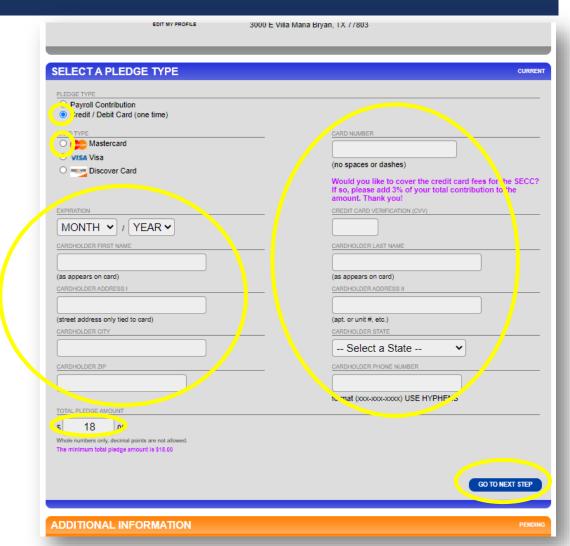

## STEP 7: SELECT PLEDGE TYPE AND AMOUNT

Or...

To make a one-time credit/debit contribution, click on "Credit / Debit Card", fill-out the information and select your pledge amount.

When you are done, click on GO TO NEXT STEP.

**FAQ:** To make a check or cash gift, please use a paper pledge form. Contact your agency's SECC Campaign Coordinator.