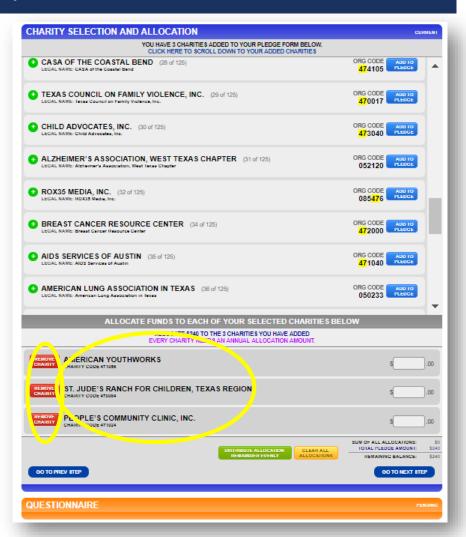

## STEP 11: CHARITY SELECTION (CONT.)

As you select your charity(ies), they will disappear from the charity listing and appear on the bottom portion of this section.

If you change your mind, you can remove the charity(ies) from your list.

**FAQ:** The same rules for paper forms apply online—employees can select a <u>maximum of three charity federations</u> and <u>up to nine charities within each federation</u> (\*unless you work for an institution of higher education that has different allowances.)

## STEP 12: ALLOCATING YOUR CONTRIBUTION

There are two ways to allocate your contribution to the charity(ies) that you selected:

- I) Distribute your gift evenly or
- 2) Designate specific amounts in each field.