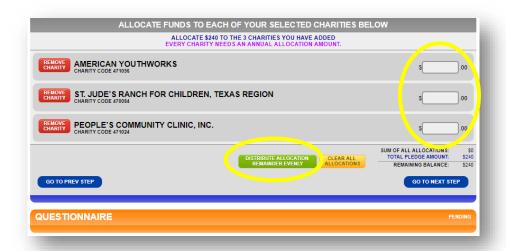

## STEP 12: ALLOCATING YOUR CONTRIBUTION

There are two ways to allocate your contribution to the charity(ies) that you selected:

- I) Distribute your gift evenly or
- 2) Designate specific amounts in each field.

**FAQ:** As you enter the amounts, there is a helpful **running total** at the bottom to show how much you have designated out of your total gift and how much remains.

The system will not allow you to proceed until the remaining balance is zero.

| ALLOCATE FUNDS TO EACH OF YOUR SELECTED CHARITIES BELOW                                           |                                                                                 |  |
|---------------------------------------------------------------------------------------------------|---------------------------------------------------------------------------------|--|
| ALLOCATE \$240 TO THE 3 CHARITIES YOU HAVE ADDED EVERY CHARITY NEEDS AN ANNUAL ALLOCATION AMOUNT. |                                                                                 |  |
| REMOVE AMERICAN YOUTHWORKS CHARITY CODE 471056                                                    | \$00                                                                            |  |
| REMOVE ST. JUDE'S RANCH FOR CHILDREN, TEXAS REGION CHARITY CODE 47084                             | \$00                                                                            |  |
| REMOVE PEOPLE'S COMMUNITY CLINIC, INC. CHARITY CODE 471024                                        | \$00                                                                            |  |
| DISTRIBUTE ALLOCATION CLEAR ALL REMAINDER EVENLY ALLOCATIONS                                      | SUM OF ALL ALLOCATIONS: \$0 TOTAL PLEDGE AMOUNT: \$240 REMAINING BALANCE: \$240 |  |
| GO TO PREV STEP                                                                                   | GO TO NEXT STEP                                                                 |  |
| QUESTIONNAIRE                                                                                     | PENDING                                                                         |  |