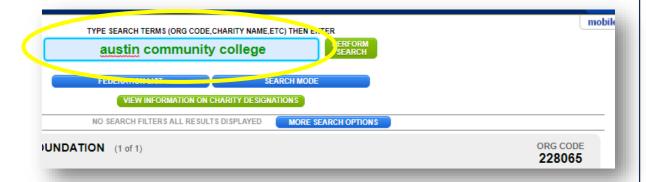

## STEP II: CHARITY SELECTION (CONT.)

Searching by charity name...

Searching by charity code number...