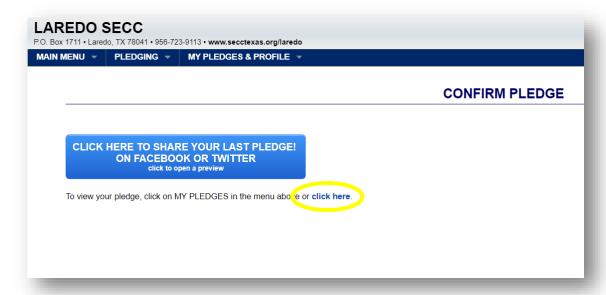

## STEP 15: COMPLETING YOUR PLEDGE FORM

When your pledge has been completed successfully, you will see a green smiley face window.

Click on the X to close the window, or click on CLICK HERE TO PROCEED for options on printing a copy of your pledge.

#### The final page shows your pledge history.

**FAQ:** Clicking on one of your pledges will take you to a page where you can print out or email a pledge summary for your records.

\*You can access your profile and pledge data year-round.