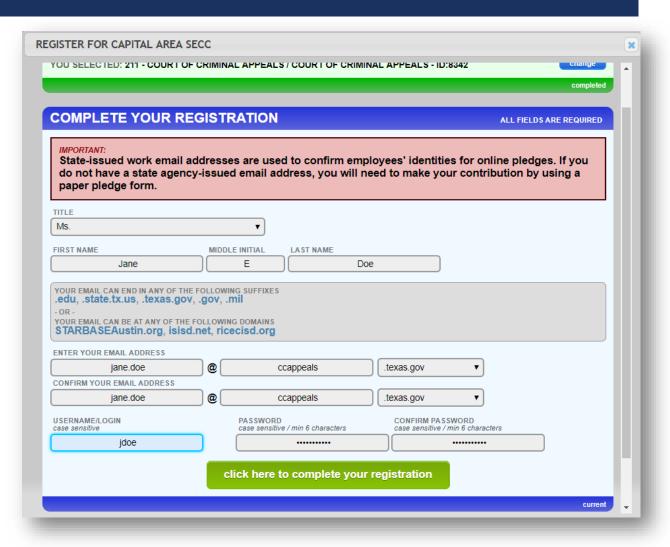

## STEP 5: COMPLETING YOUR REGISTRATION

You must have a state-issued work email address to be able to register.

(ex: jane.doe@cpa.texas.gov)

Choose the ending of your email address

(ex:"...state.tx.us:"or "texas.gov" and then fill out the rest of your address.

Keep a record of your username & password.

**FAQ:** If there are errors in the email address you enter, you will not receive a confirmation email and will not be able to gain access to make your pledge. If you incorrectly entered your email address, contact your local campaign manager (contact info at the top left of the page).