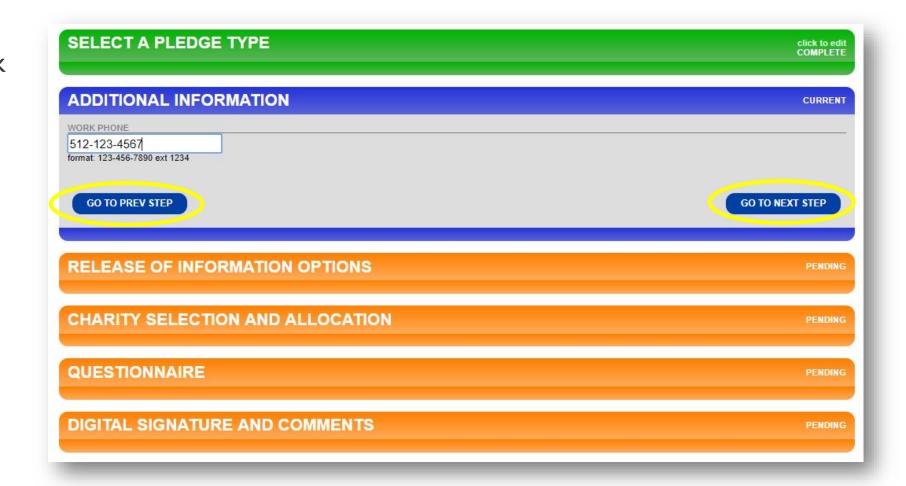

## STEP 8: ADDITIONAL INFORMATION

Please enter your work phone number, then click on GO TO NEXT STEP.