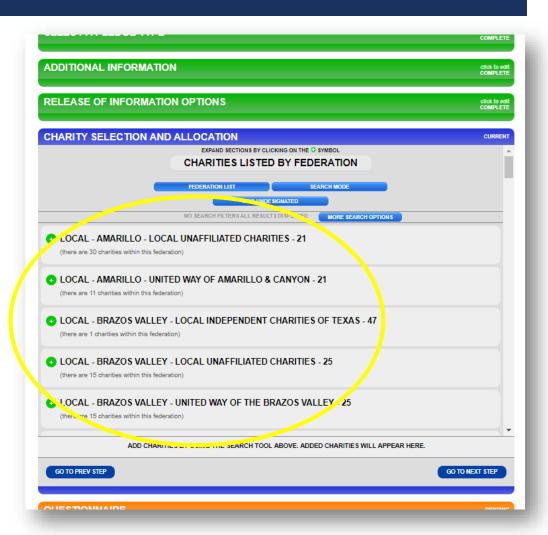

## STEP II: CHARITY SELECTION (CONT.)

Searching by any federations that the charity may be a part of...

**FAQ:** You can click on any green plus sign to see more of the charity's description.

## STEP 11: CHARITY SELECTION (CONT.)

As you select your charity(ies), they will disappear from the charity listing and appear on the bottom portion of this section.

If you change your mind, you can remove the charity(ies) from your list.

**FAQ:** The same rules for paper forms apply online—employees can select a <u>maximum of three charity federations</u> and <u>up to nine charities within each federation</u> (\*unless you work for an institution of higher education that has different allowances.)