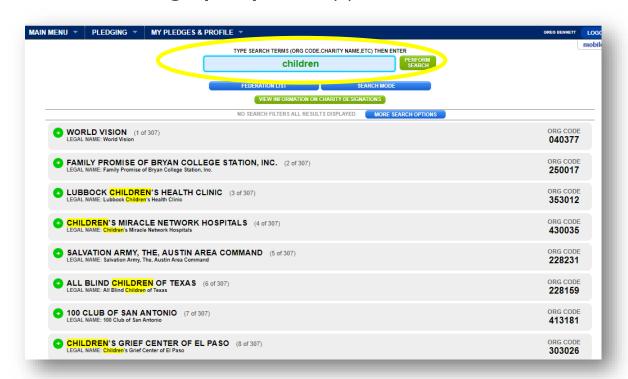

## Click on SEARCH MODE to search among all SECC charities by:

- Keywords in the charity's name or description
- Area of Texas that the charity serves
- Charity name
- Charity code number
- Any federations that the charity may be part of

#### Searching by keyword(s)...