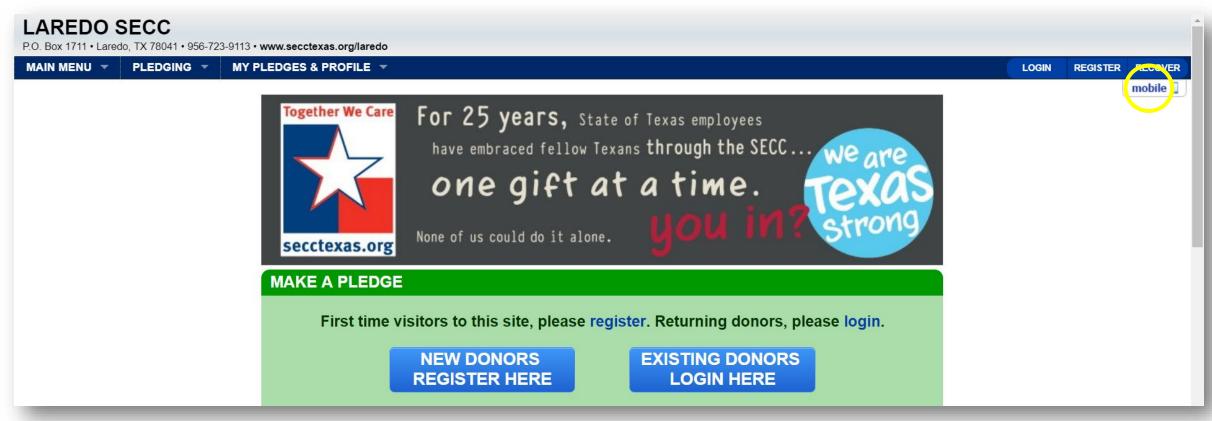

## STEP 3: REGISTERING (CONT.)

**SECC online giving is accessible through mobile devices.** On any page of the website, simply click on the "mobile" button on the top left-hand side to be directed to a mobile-friendly version.