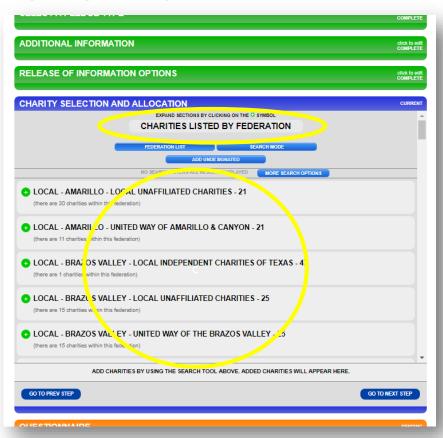

#### STEP II: CHARITY SELECTION

When selecting the charity(ies) that you would like for your pledge to benefit, <u>remember</u>, you have several options for looking up your charity.

## Click on SEARCH MODE to search among all SECC charities by:

- Keywords in the charity's name or description
- Area of Texas that the charity serves
- Charity name
- Charity code number
- Any federations that the charity may be part of

## STEP II: CHARITY SELECTION (CONT.)

Searching by any federations that the charity may be a part of...

**FAQ:** You can click on any green plus sign to see more of the charity's description.