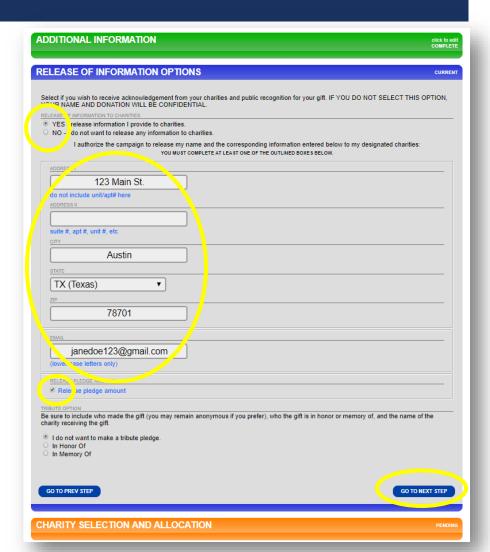

## STEP 9: RELEASE OF INFORMATION OPTIONS

If you want to be acknowledged for your contribution, click YES and fill in one or more of the following options:

- A physical address
- An email address
- Opt to release your pledge amount to the charity(ies) that you select

Or...click NO if you prefer not to be acknowledged for your contribution.

When you are ready, click on GO TO NEXT STEP.