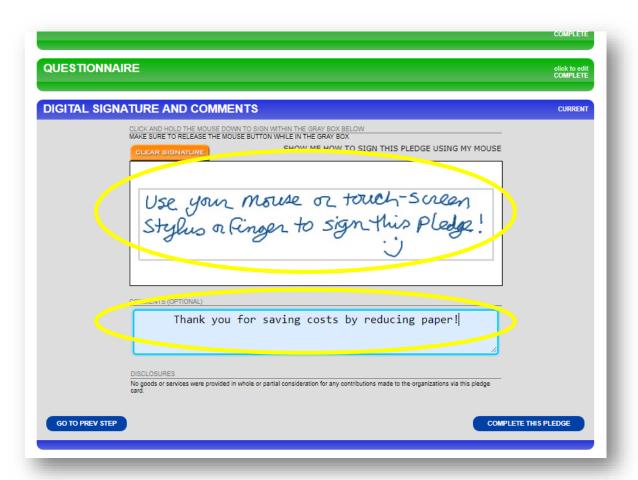

## STEP 14: DIGITAL SIGNATURE

**Sign your digital signature, share your thoughts** about anything SECC-related, and then click on COMPLETETHIS PLEDGE.