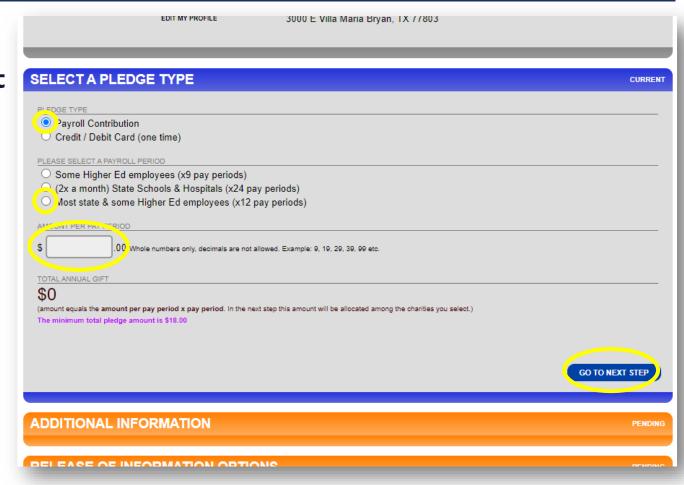

## STEP 7: SELECT PLEDGE TYPE AND AMOUNT

Click the Payroll Contribution option, the correct number of paychecks that you receive, and the amount that you want to give each pay period.

Most state agencies have a monthly payroll. Some Higher Ed employees have 9 payroll periods, while others have 12.

When you are done, click on GO TO NEXT STEP.

**FAQ:** To make a check or cash gift, please use a paper pledge form. Contact your agency's SECC Campaign Coordinator.