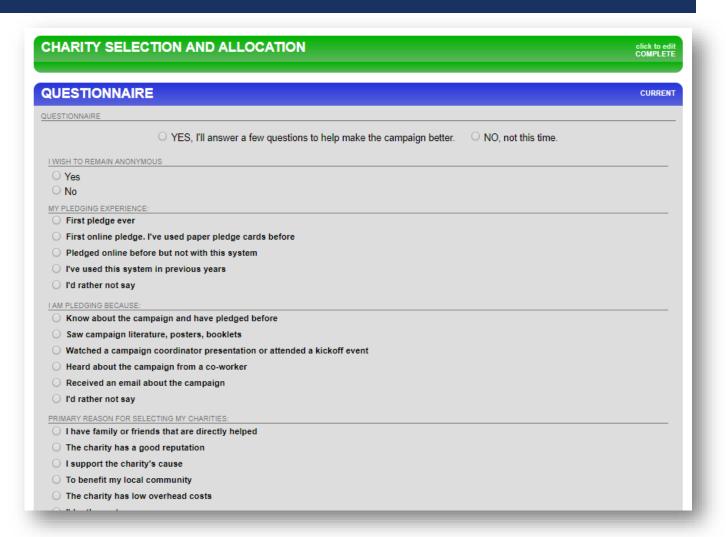

## STEP 13: OPTIONAL QUESTIONNAIRE

After you have selected your charity(ies) and how much each will receive, there is an **optional questionnaire**.

If you choose to participate, you will need to provide answers for each of the questions.