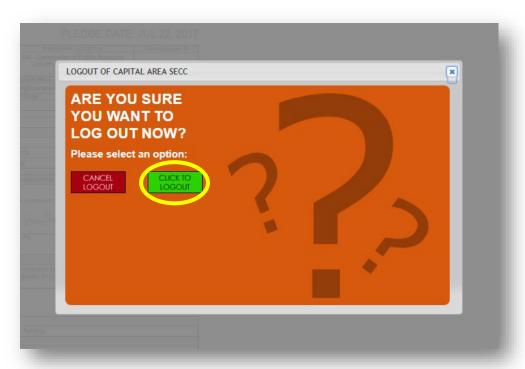

## STEP 17: LOGGING OUT

The following confirmation screen will appear. Log out by clicking on the CLICK TO LOGOUT button.

You will then see a Logout Was Successfully Confirmed screen.