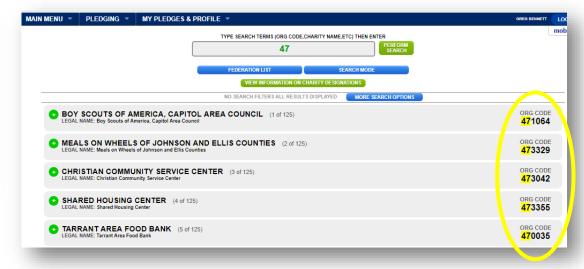

## STEP II: CHARITY SELECTION (CONT.)

Searching by charity name...

Searching by charity code number...

## STEP II: CHARITY SELECTION (CONT.)

Searching by any federations that the charity may be a part of...

**FAQ:** You can click on any green plus sign to see more of the charity's description.