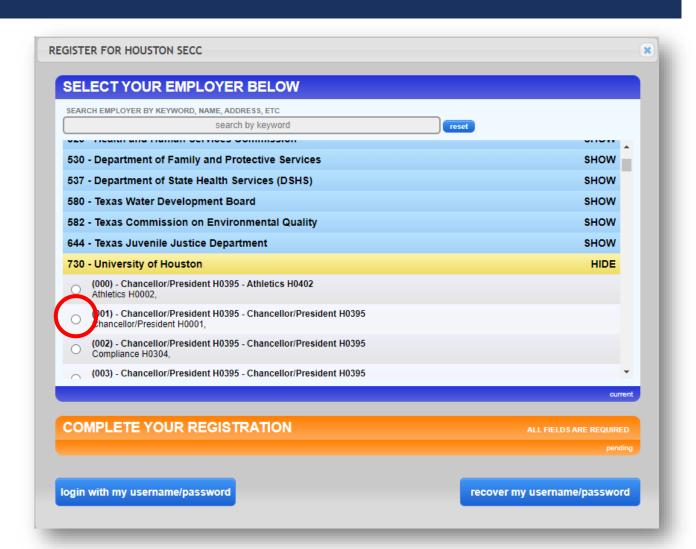

#### STEP 4: SELECTING YOUR EMPLOYER

Click on your employer and then select your work location.

**FAQ:** If your work location does not appear, contact your local campaign manager (contact info at the top left of page).