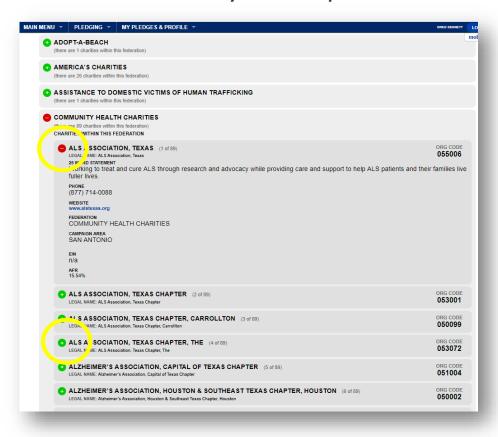

#### STEP II: CHARITY SELECTION

When selecting the charity(ies) that you would like for your pledge to benefit, <u>remember</u>, you have several options for looking up your charity.

## Click on SEARCH MODE to search among all SECC charities by:

- Keywords in the charity's name or description
- Area of Texas that the charity serves
- Charity name
- Charity code number
- Any federations that the charity may be part of

## STEP II: CHARITY SELECTION (CONT.)

Searching by any federations that the charity may be a part of...

**FAQ:** You can click on any green plus sign to see more of the charity's description.

## STEP 11: CHARITY SELECTION (CONT.)

As you select your charity(ies), they will disappear from the charity listing and appear on the bottom portion of this section.

If you change your mind, you can remove the charity(ies) from your list.

**FAQ:** The same rules for paper forms apply online—employees can select a <u>maximum of three charity federations</u> and <u>up to nine charities within each federation</u> (\*unless you work for an institution of higher education that has different allowances.)