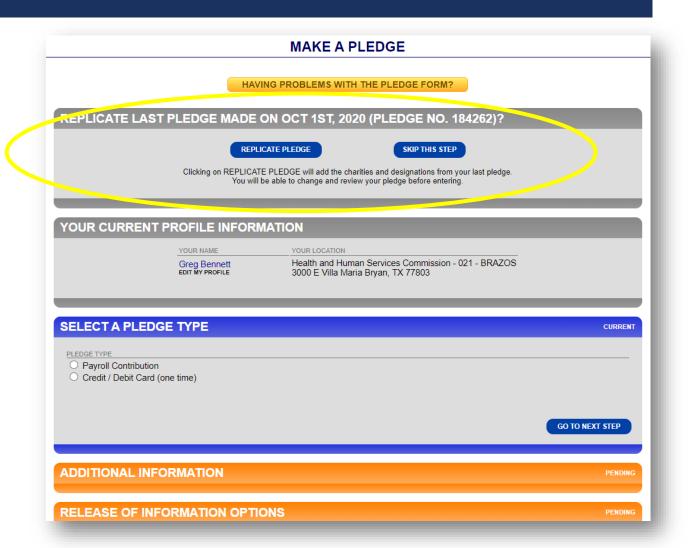

## DUPLICATING LAST YEAR'S PLEDGE

Clicking on REPLICATE PLEDGE will add the charities and designations from your last pledge. You will be able to change and review your pledge before entering and you can still add charities and increase your pledge if you wish.

The pledge will not be submitted until you click the ENTER PLEDGE button at the bottom of the pledge form. (there may be other form fields requiring attention prior to completing your pledge)