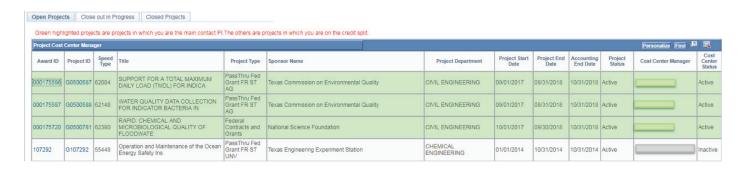

Lines highlighted in green indicate proposal/awards/projects where the PI is the lead or primary PI. Lines not highlighted indicate that the PI is listed in the F&A credit split. The download grid at the top left of each report allows the user to download the information to excel.

My Projects: This report has three tabs listing open projects, projects being close-out and closed or inactivated project cost centers. Click on the project number hyperlink to view the project budget and expenditure summary. Click on the subtotals to view detailed expenditures in each category. The expenditure summary pulls live data from PeopleSoft Finance and PeopleSoft HR and requires time to load. Note: Inactive projects can be associated with an active award.