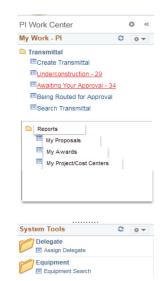

## PI Work Center Reports

Three new reports have been added to the PeopleSoft Grants PI Work Center to allow Principal Investigators (PI) to view their Proposals, Awards, and Project cost centers. The report links are located in the left column of the PI Work Center shown below. PIs with faculty title/assignment can access the PI Work Center via the AccessUH PI Portal.

Lines highlighted in green indicate proposal/awards/projects where the PI is the lead or primary PI. Lines not highlighted indicate that the PI is listed in the F&A credit split. The download grid at the top left of each report allows the user to download the information to excel.