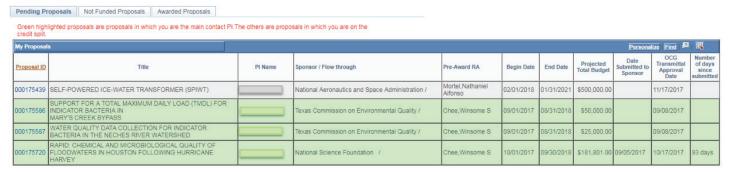

My Proposal: This report has three tabs listing pending proposals, proposals not funded, and awarded proposals. Click on each tab to see the list, then click on the proposal number hyperlink to see details about the proposal. If a proposal is on the incorrect list, i.e. if a pending proposal was not funded, the PI should contact their Research Administrator (RA) to update the status.

Active Awards Expired Awards

Green highlighted awards are awards in which you are the main contact PLThe others are awards in which you are on the credit solid Award ID Proposal ID Pimary Pl Name Award Title Sponsor / Flow through Bill type Begin Date End Date 13023 113023 Rice University / Houston Endowment, Inc 04/01/201 \$25,000.00 \$20,000.00 \$20,000.000 exas Commission on Environmental Quality / U.S. El 00175 \$50,000.0 \$50,000.00 \$50,000,000 xas Engineering Experiment Station / Bureau of Ocean Energy 1,753,299.00 0017558 00175587 \$25,000.00 \$25,000.00 \$25,000,000 0017572 AND MICROBIOLOGICAL QUALITY IN HOUSTON FOLLOWING 0017572 00175720 \$181.801.00 \$181.801.00 \$181.801.000 ational Science Foundation /