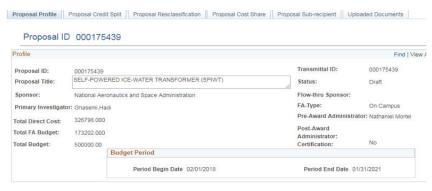

My Proposal: This report has three tabs listing pending proposals, proposals not funded, and awarded proposals. Click on each tab to see the list, then click on the proposal number hyperlink to see details about the proposal. If a proposal is on the incorrect list, i.e. if a pending proposal was not funded, the PI should contact their Research Administrator (RA) to update the status.