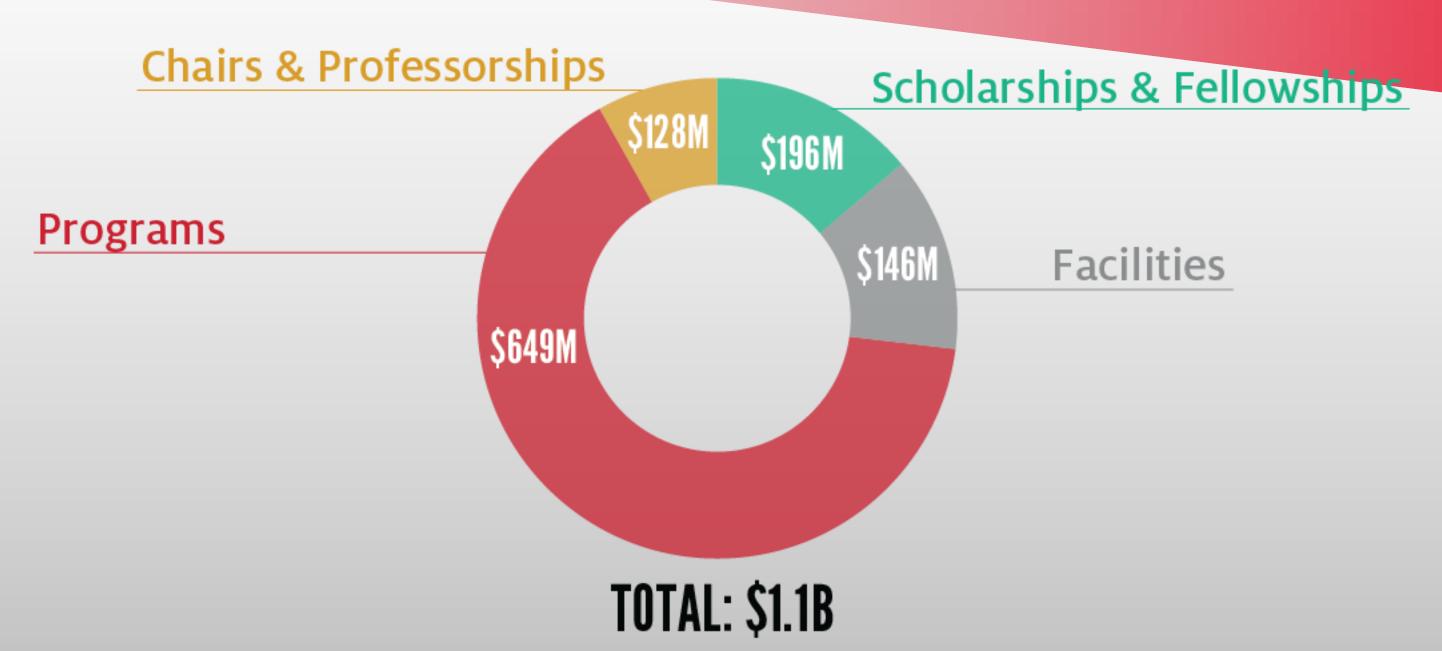

### Campaign Allocation

### Campaign Allocation

Chairs & Professorships

\$128M \$196M \$196M

Programs

Launch New Colleges and Institutes

Student Services

Research Programs

**TOTAL: \$1.1B** 

### Campaign Progress

\$1.118B