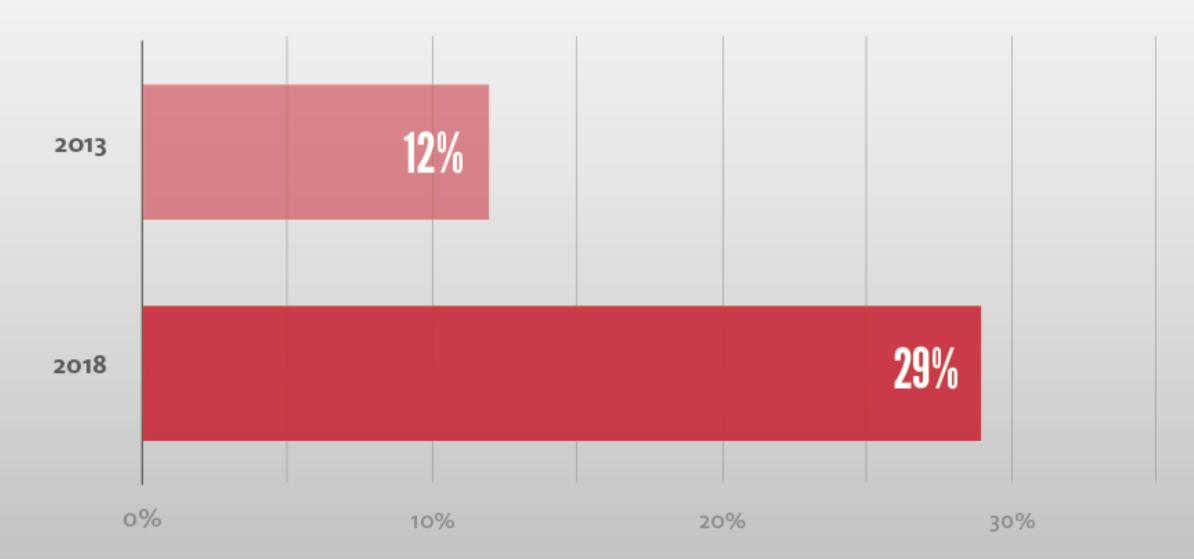

### Faculty Diversity and Tenure

Percent of Under-Represented Minorities
Joining UH as Tenure/Tenure-Track Faculty