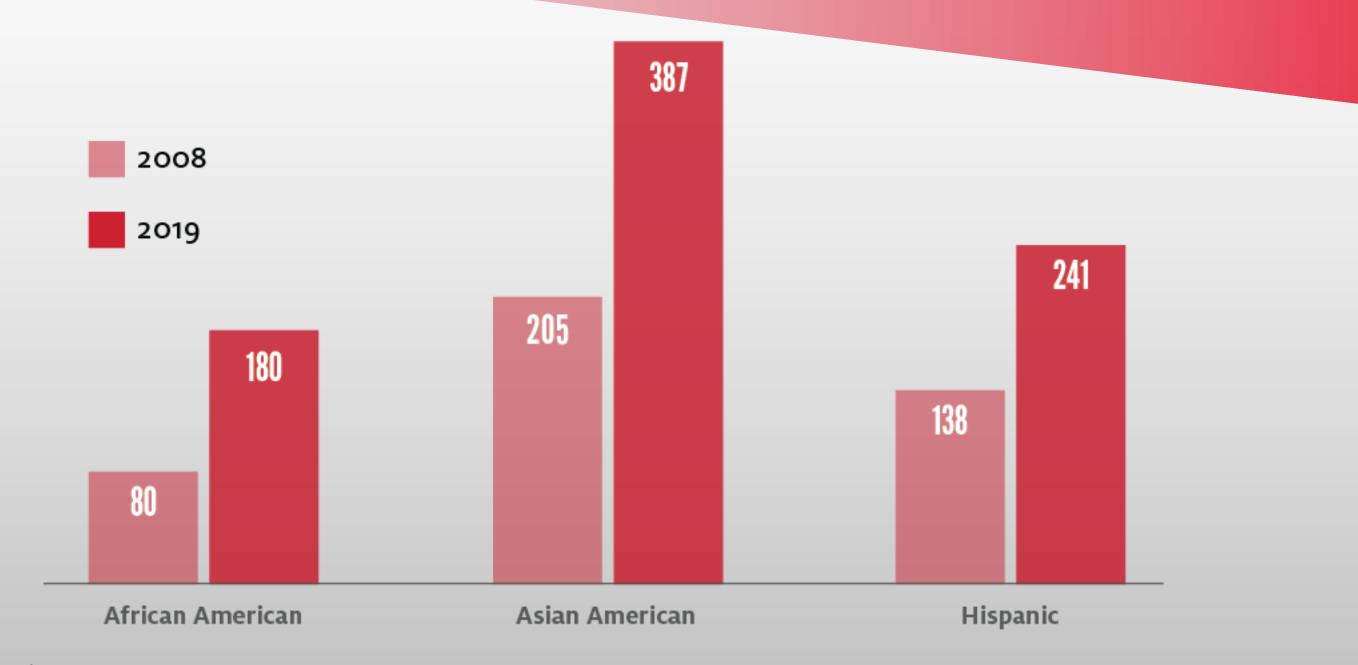

#### Out-of-State Students Across the U.S.

Fall 2008-Fall 2019

Institutional Research