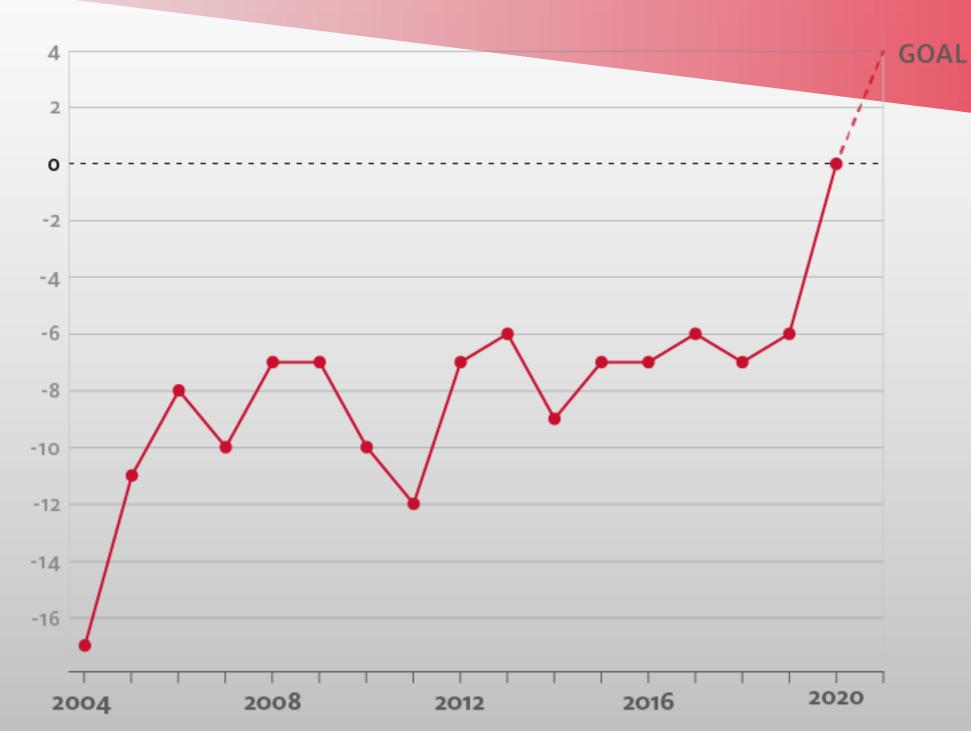

#### Graduation Rate Performance, 2004-2020

Actual 6-year Graduation Rate vs. Predicted