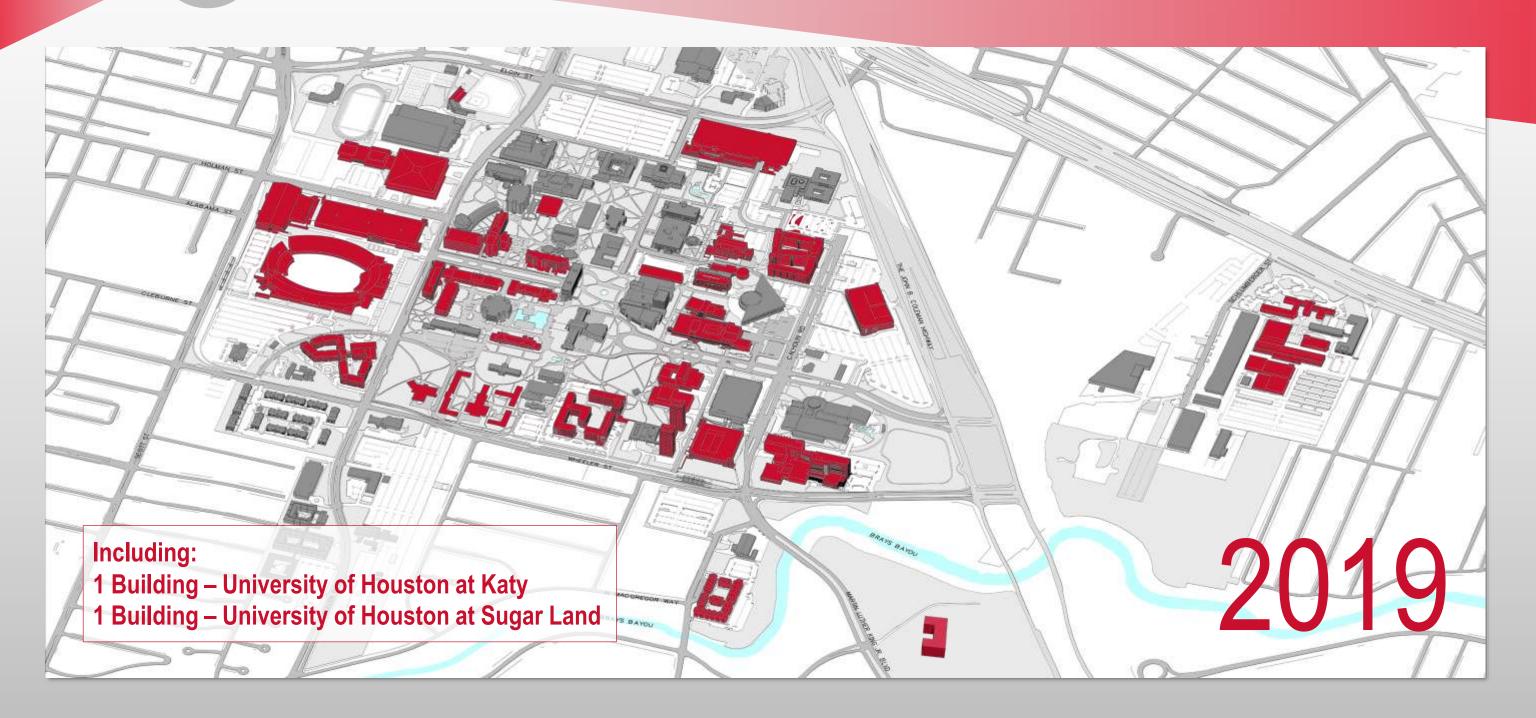

### **Campus Transformation**

### Campus Buildings

### Campus Buildings Completed or In Progress

### Serving Greater Houston

University of Houston at Katy

University of Houston at Sugar Land