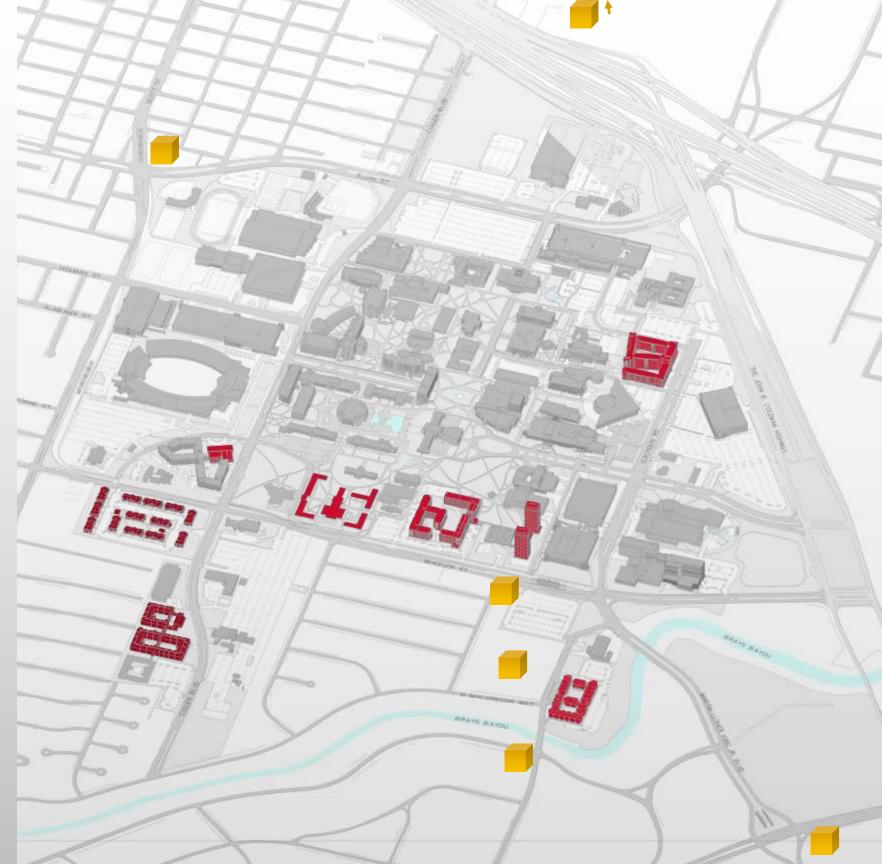

### Serving Greater Houston

University of Houston at Katy

University of Houston at Sugar Land

### Parking Garage No. 6