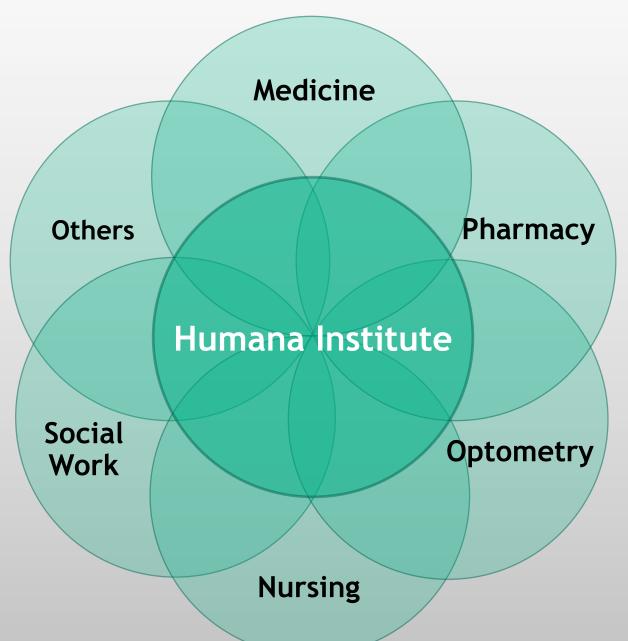

# Humana Integrated Health System Sciences Institute Launched 2019

\$15 million gift from Humana aims at solving healthcare delivery issues

College of Medicine Team