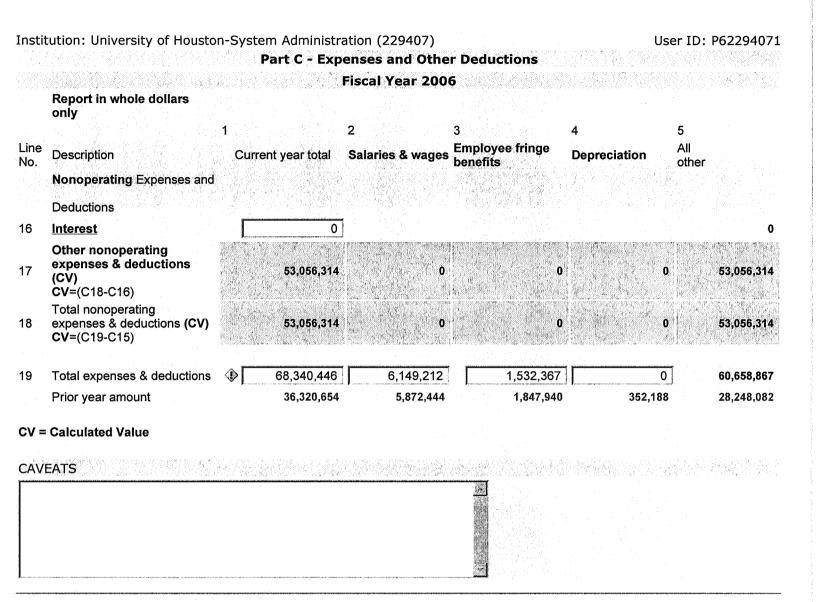

## Page 9 of 19

|             |                                                                                                                            |         |            | 공사이                                                                                                             | Fiscal Year 2                                                                                                                                                                                                                      | 2006 |                            |                   | FASSA S |              |
|-------------|----------------------------------------------------------------------------------------------------------------------------|---------|------------|-----------------------------------------------------------------------------------------------------------------|------------------------------------------------------------------------------------------------------------------------------------------------------------------------------------------------------------------------------------|------|----------------------------|-------------------|---------|--------------|
| . ,         | Report in whole dollars                                                                                                    |         |            |                                                                                                                 |                                                                                                                                                                                                                                    |      |                            |                   |         |              |
|             | only                                                                                                                       | 4       |            | 2                                                                                                               |                                                                                                                                                                                                                                    | 3    |                            | 1                 |         | 5            |
| line<br>No. | Description                                                                                                                | Current | year total |                                                                                                                 | s & wages                                                                                                                                                                                                                          | -    | <u>oyee fringe</u><br>fits | 4<br>Depreciatio  | 'n      | All<br>other |
|             | <b>Operating Expenses</b>                                                                                                  |         |            |                                                                                                                 |                                                                                                                                                                                                                                    |      |                            |                   |         |              |
| 1           | Instruction                                                                                                                |         | 0          |                                                                                                                 | 0                                                                                                                                                                                                                                  | ſ    | 0                          |                   | 0       |              |
| 2           | Research                                                                                                                   |         | 428,329    | line in the second s | 217,275                                                                                                                                                                                                                            | Ľ    | 31,881                     |                   | 0       | 179,17       |
| 3           | Public service                                                                                                             | ◈       | 26,646     |                                                                                                                 | 22,053                                                                                                                                                                                                                             |      | 4,593                      |                   | 0       |              |
| 5           | Academic support                                                                                                           |         | 3,422,376  |                                                                                                                 | 980,114                                                                                                                                                                                                                            | Γ    | 173,209                    |                   | 0       | 2,269,05     |
| 6           | Student services                                                                                                           |         | 231,257    |                                                                                                                 | 190,902                                                                                                                                                                                                                            | Γ    | 30,855                     |                   | 0       | 9,50         |
| 7           | Institutional support                                                                                                      |         | 9,696,700  | · [                                                                                                             | 4,624,522                                                                                                                                                                                                                          | Г    | 938,247                    |                   | 0       | 4,133,93     |
| 8           | Operation &<br>maintenance<br>of plant                                                                                     |         | 965,331    |                                                                                                                 | 114,346                                                                                                                                                                                                                            | Γ    | 353,582                    |                   | 0       | 497,40       |
| 9           | Depreciation                                                                                                               | Γ       | 0          |                                                                                                                 |                                                                                                                                                                                                                                    |      |                            |                   | 0       |              |
| 0           | Scholarships and<br>fellowships<br>expenses, excluding<br>discounts &<br>allowances (do not<br>include work study<br>here) | •       | 513,493    |                                                                                                                 |                                                                                                                                                                                                                                    |      |                            |                   |         | 513,49       |
| 1           | Auxiliary enterprises                                                                                                      | <b></b> | 0          |                                                                                                                 | ina falora in or o da interna da con interna da interna da interna da interna da interna da interna da interna<br>Ana falora interna da in | Γ    |                            | Lanco anna airean |         |              |
|             | Other expenses<br>& deductions (CV)<br>CV=[C15-<br>(C01++C13)]                                                             |         | 0          |                                                                                                                 | 0                                                                                                                                                                                                                                  |      | 0                          |                   | 0       |              |
| 5           | Total operating expenses                                                                                                   |         | 15,284,132 |                                                                                                                 | 6,149,212                                                                                                                                                                                                                          | Γ    | 1,532,367                  | •                 | 0       | 7,602,55     |
|             | Prior year amount                                                                                                          |         | 12,998,700 |                                                                                                                 | 5,872,444                                                                                                                                                                                                                          |      | 1,847,940                  |                   | 352,188 | 4,926,12     |

### Page 10 of 19