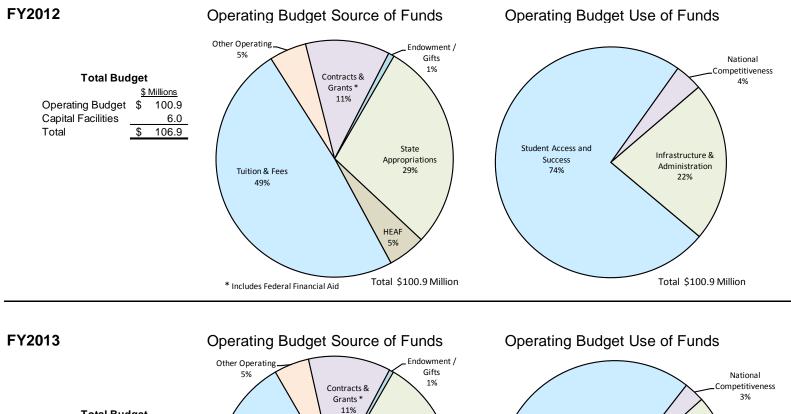

#### UH-Clear Lake Operating Budget Revenues FY2009 - FY2013 \$ in Millions

|   |                         | A<br>2009<br>Actual | B<br>2010<br>Actual | C<br>2011<br>Actual | D<br>2012<br>Budgeted | E<br>2013<br><b>Proposed</b> |
|---|-------------------------|---------------------|---------------------|---------------------|-----------------------|------------------------------|
| 1 | State Appropriations ** | \$ 35.4             | \$ 35.7             | \$ 35.2             | \$ 28.9               | \$ 29.1                      |
| 2 | HEAF                    | 5.4                 | 5.4                 | 5.2                 | 5.2                   | 5.2                          |
| 3 | Tuition & Fees          | 39.8                | 43.4                | 50.5                | 49.3                  | 50.7                         |
| 4 | Other Operating         | 4.4                 | 4.0                 | 3.3                 | 5.1                   | 4.9                          |
| 5 | Contracts & Grants *    | 9.4                 | 12.4                | 14.9                | 11.6                  | 11.5                         |
| 6 | Endowment / Gifts       | 0.6                 | 0.9                 | 1.3                 | 0.8                   | 0.6                          |
|   |                         |                     |                     |                     |                       |                              |
| 7 | Total                   | \$ 95.0             | \$ 101.8            | \$110.4             | \$ 100.9              | \$ 102.0                     |

\* Includes Federal financial aid

\*\* Includes the move of \$3.0 million in debt service to UHSA in FY2012 and FY2013

### UH-Clear Lake Operating Budget Expenditures FY2009 - FY2013 \$ in Millions

|   |                                   | A<br>2009<br>.ctual | в<br>2010<br>Actual | C<br>2011<br>Actual | D<br>2012<br>dgeted | E<br>2013<br><b>posed</b> |
|---|-----------------------------------|---------------------|---------------------|---------------------|---------------------|---------------------------|
| 1 | Student Access and Success        | \$<br>62.5          | \$ 69.1             | \$<br>73.2          | \$<br>74.4          | \$<br>75.9                |
| 2 | National Competitiveness          | 1.2                 | 1.3                 | 3.4                 | 3.9                 | 2.9                       |
| 3 | Infrastructure & Administration * | 25.5                | 24.1                | 29.6                | 22.6                | 23.2                      |
| 4 | Community Advancement             | <br>0.2             | 0.2                 | -                   | -                   | -                         |
| 5 | Total                             | \$<br>89.4          | \$ 94.7             | \$<br>106.2         | \$<br>100.9         | \$<br>102.0               |

\* Includes the move of \$3.0 million in debt service to UHSA in FY2012 and FY2013

UH-Clear Lake FY2013 Operating Budget Expenditures by Function

|                             | А            | В           | С                   | D            | Е                 | F                   | G                        | Н                 | Ι                             | J                        | K               | L               |
|-----------------------------|--------------|-------------|---------------------|--------------|-------------------|---------------------|--------------------------|-------------------|-------------------------------|--------------------------|-----------------|-----------------|
| Expenditre Budget           | Instruction  | Research    | Academic<br>Support | Subtotal     | Public<br>Service | Student<br>Services | Institutional<br>Support | Physical<br>Plant | Scholarships &<br>Fellowships | Auxiliary<br>Enterprises | FY2013<br>Total | FY2012<br>Total |
| 1 Cost of Goods Sold        |              |             |                     | \$-          |                   |                     | \$ 609,128               |                   |                               | \$ 10,000                | \$ 619,128      | \$ 622,128      |
|                             |              |             |                     |              |                   |                     |                          |                   |                               |                          |                 |                 |
| 2 Salary & Wages - Faculty  | 23,995,863   |             | 224,175             | 24,220,038   |                   |                     |                          |                   |                               |                          | 24,220,038      | 23,657,492      |
| 3 Salary & Wages - Staff    | 3,262,982    | 1,375,191   | 6,585,815           | 11,223,988   |                   | 2,015,932           | 8,178,138                | 2,540,868         |                               | 3,081,279                | 27,040,205      | 26,445,695      |
| 4 Subtotal                  | 27,258,845   | 1,375,191   | 6,809,990           | 35,444,026   | -                 | 2,015,932           | 8,178,138                | 2,540,868         | -                             | 3,081,279                | 51,260,243      | 50,103,187      |
|                             |              |             |                     |              |                   |                     |                          |                   |                               |                          |                 |                 |
| 5 Benefits                  | 6,757,742    | 255,753     | 1,863,176           | 8,876,671    |                   | 579,359             | 2,714,597                | 910,132           |                               | 877,354                  | 13,958,113      | 12,942,113      |
|                             |              |             |                     |              |                   |                     |                          |                   |                               |                          |                 |                 |
| 6 Capital                   | 254,000      | 10,000      | 2,314,354           | 2,578,354    |                   | 480,000             | 20,000                   | 140,993           |                               |                          | 3,219,347       | 3,309,820       |
| 7 M&O                       | 2,779,573    | 1,356,419   | 3,404,709           | 7,540,701    | 21,500            | 1,048,200           | 3,111,246                | 2,053,813         |                               | 1,132,256                | 14,907,716      | 16,863,984      |
| 8 Scholarship & Fellowship  |              |             |                     | -            |                   |                     |                          |                   | 15,105,139                    |                          | 15,105,139      | 14,143,518      |
| 9 Debt Service              |              |             |                     |              |                   |                     |                          |                   |                               | 344,045                  | 344,045         | 367,150         |
| 10 Utilities                |              |             |                     |              |                   |                     |                          | 2,211,700         |                               | 345,698                  | 2,557,398       | 2,583,306       |
| 11 Subtotal                 | 3,033,573    | 1,366,419   | 5,719,063           | 10,119,055   | 21,500            | 1,528,200           | 3,131,246                | 4,406,506         | 15,105,139                    | 1,821,999                | 36,133,645      | 37,267,778      |
| 12 Total Expenditure Budget | \$37,050,160 | \$2,997,363 | \$14,392,229        | \$54,439,752 | \$21,500          | \$4,123,491         | \$14,633,109             | \$7,857,506       | \$ 15,105,139                 | \$5,790,632              | \$101,971,129   | \$ 100,935,206  |