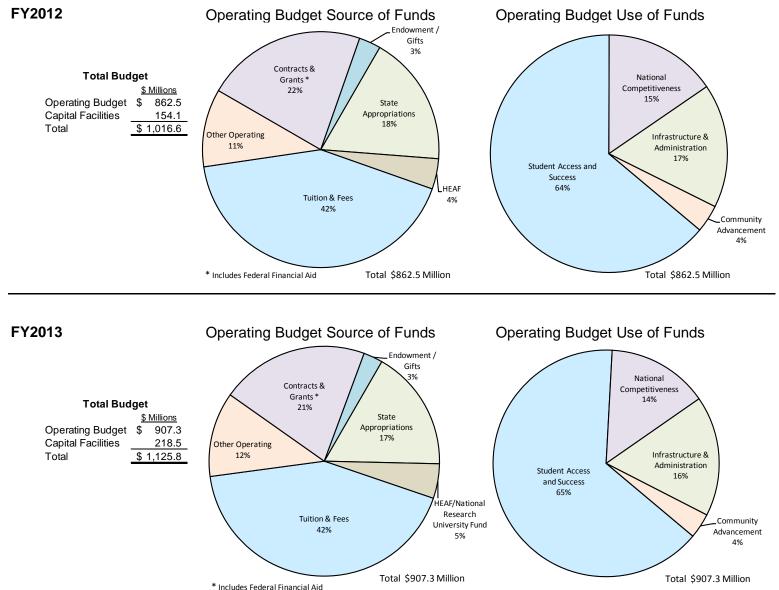

#### University of Houston Operating Budget Revenues FY2009 - FY2013 \$ in Millions

|   |                                           | A<br>2009<br>Actual | B<br>2010<br>Actual | C<br>2011<br>Actual | D<br>2012<br>Budgeted | E<br>2013<br><b>Proposed</b> |
|---|-------------------------------------------|---------------------|---------------------|---------------------|-----------------------|------------------------------|
| 1 | State Appropriations **                   | \$189.2             | \$192.1             | \$181.5             | \$ 154.4              | \$ 154.5                     |
| 2 | HEAF/National Research<br>University Fund | 36.1                | 36.1                | 35.9                | 35.9                  | 44.1                         |
| 3 | Tuition & Fees                            | 294.0               | 321.0               | 348.5               | 364.6                 | 387.0                        |
| 4 | Other Operating                           | 81.0                | 92.2                | 123.7               | 92.0                  | 108.0                        |
| 5 | Contracts & Grants *                      | 145.1               | 196.3               | 186.3               | 189.9                 | 189.2                        |
| 6 | Endowment / Gifts                         | 36.5                | 40.6                | 70.7                | 25.7                  | 24.5                         |
|   |                                           |                     |                     |                     |                       |                              |
| 7 | Total                                     | \$781.9             | \$878.3             | \$946.6             | \$ 862.5              | \$ 907.3                     |

\* Includes Federal financial aid

\*\* Includes the move of \$10.7 million in debt service to UHSA in FY2012 and FY2013

#### University of Houston Operating Budget Expenditures FY2009 - FY2013 \$ in Millions

|   |                                   | A<br>2009<br>Actual | B<br>2010<br>Actual | C<br>2011<br>Actual | D<br>2012<br>Budgeted | E<br>2013<br><b>Proposed</b> |
|---|-----------------------------------|---------------------|---------------------|---------------------|-----------------------|------------------------------|
| 1 | Student Access and Success        | \$490.6             | \$533.6             | \$542.1             | \$ 551.4              | \$ 587.4                     |
| 2 | National Competitiveness          | 84.5                | 94.5                | 126.2               | 132.7                 | 131.3                        |
| 3 | Infrastructure & Administration * | 136.0               | 129.7               | 191.2               | 146.0                 | 156.2                        |
| 4 | Community Advancement             | 37.2                | 38.9                | 29.7                | 32.4                  | 32.4                         |
| 5 | Total                             | \$748.3             | \$796.7             | \$889.2             | \$ 862.5              | \$ 907.3                     |

\* Includes the move of \$10.7 million in debt service to UHSA in FY2012 and FY2013