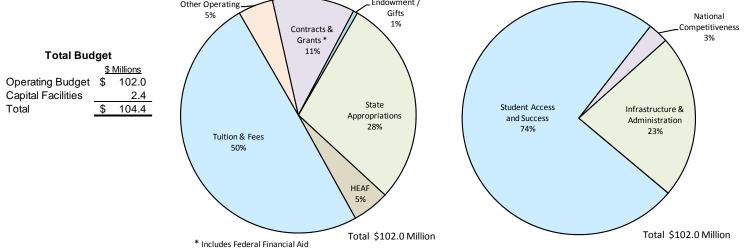

#### UH-Clear Lake Operating Budget Revenues FY2009 - FY2013 \$ in Millions

|   |                         | A<br>2009<br>Actual | B<br>2010<br>Actual | C<br>2011<br>Actual | D<br>2012<br>Budgeted | E<br>2013<br><b>Proposed</b> |
|---|-------------------------|---------------------|---------------------|---------------------|-----------------------|------------------------------|
| 1 | State Appropriations ** | \$ 35.4             | \$ 35.7             | \$ 35.2             | \$ 28.9               | \$ 29.1                      |
| 2 | HEAF                    | 5.4                 | 5.4                 | 5.2                 | 5.2                   | 5.2                          |
| 3 | Tuition & Fees          | 39.8                | 43.4                | 50.5                | 49.3                  | 50.7                         |
| 4 | Other Operating         | 4.4                 | 4.0                 | 3.3                 | 5.1                   | 4.9                          |
| 5 | Contracts & Grants *    | 9.4                 | 12.4                | 14.9                | 11.6                  | 11.5                         |
| 6 | Endowment / Gifts       | 0.6                 | 0.9                 | 1.3                 | 0.8                   | 0.6                          |
|   |                         |                     |                     |                     |                       |                              |
| 7 | Total                   | \$ 95.0             | \$ 101.8            | \$110.4             | \$ 100.9              | \$ 102.0                     |

\* Includes Federal financial aid

\*\* Includes the move of \$3.0 million in debt service to UHSA in FY2012 and FY2013

### UH-Clear Lake Operating Budget Expenditures FY2009 - FY2013 \$ in Millions

|   |                                   | A<br>2009<br>.ctual | в<br>2010<br>Actual | C<br>2011<br>Actual | D<br>2012<br>dgeted | E<br>2013<br><b>posed</b> |
|---|-----------------------------------|---------------------|---------------------|---------------------|---------------------|---------------------------|
| 1 | Student Access and Success        | \$<br>62.5          | \$ 69.1             | \$<br>73.2          | \$<br>74.4          | \$<br>75.9                |
| 2 | National Competitiveness          | 1.2                 | 1.3                 | 3.4                 | 3.9                 | 2.9                       |
| 3 | Infrastructure & Administration * | 25.5                | 24.1                | 29.6                | 22.6                | 23.2                      |
| 4 | Community Advancement             | <br>0.2             | 0.2                 | -                   | -                   | -                         |
| 5 | Total                             | \$<br>89.4          | \$ 94.7             | \$<br>106.2         | \$<br>100.9         | \$<br>102.0               |

\* Includes the move of \$3.0 million in debt service to UHSA in FY2012 and FY2013

UH-Clear Lake FY2013 Operating Budget Expenditures by Function

|                             | А            | В           | С                   | D            | Е                 | F                   | G                        | Н                 | Ι                             | J                        | K               | L               |
|-----------------------------|--------------|-------------|---------------------|--------------|-------------------|---------------------|--------------------------|-------------------|-------------------------------|--------------------------|-----------------|-----------------|
| Expenditre Budget           | Instruction  | Research    | Academic<br>Support | Subtotal     | Public<br>Service | Student<br>Services | Institutional<br>Support | Physical<br>Plant | Scholarships &<br>Fellowships | Auxiliary<br>Enterprises | FY2013<br>Total | FY2012<br>Total |
| 1 Cost of Goods Sold        |              |             |                     | \$-          |                   |                     | \$ 609,128               |                   |                               | \$ 10,000                | \$ 619,128      | \$ 622,128      |
|                             |              |             |                     |              |                   |                     |                          |                   |                               |                          |                 |                 |
| 2 Salary & Wages - Faculty  | 23,995,863   |             | 224,175             | 24,220,038   |                   |                     |                          |                   |                               |                          | 24,220,038      | 23,657,492      |
| 3 Salary & Wages - Staff    | 3,262,982    | 1,375,191   | 6,585,815           | 11,223,988   |                   | 2,015,932           | 8,178,138                | 2,540,868         |                               | 3,081,279                | 27,040,205      | 26,445,695      |
| 4 Subtotal                  | 27,258,845   | 1,375,191   | 6,809,990           | 35,444,026   | -                 | 2,015,932           | 8,178,138                | 2,540,868         | -                             | 3,081,279                | 51,260,243      | 50,103,187      |
|                             |              |             |                     |              |                   |                     |                          |                   |                               |                          |                 |                 |
| 5 Benefits                  | 6,757,742    | 255,753     | 1,863,176           | 8,876,671    |                   | 579,359             | 2,714,597                | 910,132           |                               | 877,354                  | 13,958,113      | 12,942,113      |
|                             |              |             |                     |              |                   |                     |                          |                   |                               |                          |                 |                 |
| 6 Capital                   | 254,000      | 10,000      | 2,314,354           | 2,578,354    |                   | 480,000             | 20,000                   | 140,993           |                               |                          | 3,219,347       | 3,309,820       |
| 7 M&O                       | 2,779,573    | 1,356,419   | 3,404,709           | 7,540,701    | 21,500            | 1,048,200           | 3,111,246                | 2,053,813         |                               | 1,132,256                | 14,907,716      | 16,863,984      |
| 8 Scholarship & Fellowship  |              |             |                     | -            |                   |                     |                          |                   | 15,105,139                    |                          | 15,105,139      | 14,143,518      |
| 9 Debt Service              |              |             |                     |              |                   |                     |                          |                   |                               | 344,045                  | 344,045         | 367,150         |
| 10 Utilities                |              |             |                     |              |                   |                     |                          | 2,211,700         |                               | 345,698                  | 2,557,398       | 2,583,306       |
| 11 Subtotal                 | 3,033,573    | 1,366,419   | 5,719,063           | 10,119,055   | 21,500            | 1,528,200           | 3,131,246                | 4,406,506         | 15,105,139                    | 1,821,999                | 36,133,645      | 37,267,778      |
| 12 Total Expenditure Budget | \$37,050,160 | \$2,997,363 | \$14,392,229        | \$54,439,752 | \$21,500          | \$4,123,491         | \$14,633,109             | \$7,857,506       | \$ 15,105,139                 | \$5,790,632              | \$101,971,129   | \$ 100,935,206  |