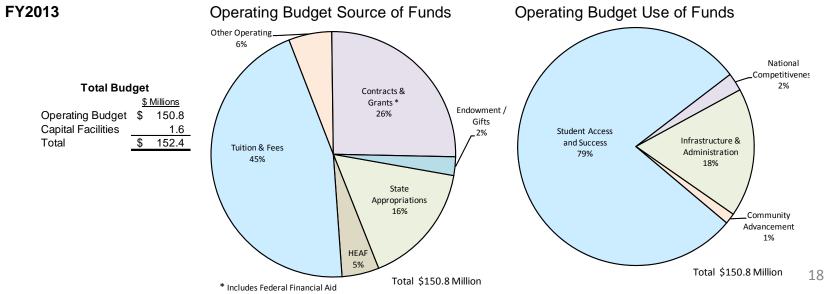

# University of Houston Downtown

FY2013 Annual Budget

**UNIVERSITY OF HOUSTON - DOWNTOWN** 

#### UH - Downtown Revenues FY2009 - FY2013 \$ in Millions

|   |                         | A<br>2009<br>Actual | B<br>2010<br>Actual | C<br>2011<br>Actual | D<br>2012<br>Budgeted | E<br>2013<br><b>Proposed</b> |
|---|-------------------------|---------------------|---------------------|---------------------|-----------------------|------------------------------|
| 1 | State Appropriations ** | \$34.1              | \$33.6              | \$33.9              | \$24.5                | \$24.4                       |
| 2 | HEAF                    | 9.5                 | 9.5                 | 7.4                 | 7.4                   | 7.4                          |
| 3 | Tuition & Fees          | 51.0                | 54.9                | 60.6                | 65.0                  | 68.2                         |
| 4 | Other Operating         | 6.1                 | 5.5                 | 6.2                 | 7.6                   | 8.6                          |
| 5 | Contracts & Grants *    | 27.3                | 35.4                | 41.7                | 35.0                  | 38.5                         |
| 6 | Endowment / Gifts       | 1.6                 | 2.2                 | 1.8                 | 4.0                   | 3.7                          |
|   |                         |                     |                     |                     |                       |                              |
| 7 | Total                   | \$129.6             | \$141.1             | \$151.6             | \$143.5               | \$150.8                      |

\* Includes Federal financial aid

\*\* Includes the move of \$6.2 million in debt service to UHSA in FY2012 and FY2013

### UH - Downtown Expenditures FY2009 - FY2013 \$ in Millions

|   |                                   | A<br>2009<br>Actual | B<br>2010<br>Actual | C<br>2011<br>Actual | D<br>2012<br>Budgeted | E<br>2013<br><b>Proposed</b> |
|---|-----------------------------------|---------------------|---------------------|---------------------|-----------------------|------------------------------|
| 1 | Student Access and Success        | \$85.6              | \$97.3              | \$108.6             | \$112.8               | \$118.4                      |
| 2 | National Competitiveness          | 1.0                 | 1.3                 | 3.7                 | 4.0                   | 3.7                          |
| 3 | Infrastructure & Administration * | 26.5                | 30.2                | 31.1                | 24.4                  | 26.5                         |
| 4 | Community Advancement             | 2.5                 | 2.9                 | 2.6                 | 2.3                   | 2.2                          |
| 5 | Total =                           | \$115.6             | \$131.7             | \$146.0             | \$143.5               | \$150.8                      |

\* Includes the move of \$6.2 million in debt service to UHSA in FY2012 and FY2013

UNIVERSITY OF HOUSTON - DOWNTOWN

٩,

UH-Downtown FY2013 Operating Budget Expenditures by Function

|    |                          | А            | В                    | С                   | D             | Е                 | F                   | G                        | н                 | I                             | J           | К              | L              |
|----|--------------------------|--------------|----------------------|---------------------|---------------|-------------------|---------------------|--------------------------|-------------------|-------------------------------|-------------|----------------|----------------|
|    | Expenditre Budget        | Instruction  | Research             | Academic<br>Support | Subtotal      | Public<br>Service | Student<br>Services | Institutional<br>Support | Physical<br>Plant | Scholarships &<br>Fellowships | •           | FY2013 Total   | FY2012 Total   |
| 1  | Cost of Goods Sold       |              |                      |                     |               |                   |                     |                          |                   |                               | \$ 2,000    | \$ 2,000       | \$ 2,000       |
| 2  | Salary & Wages - Faculty | 28,920,258   |                      | 88,409              | 29,008,667    | 12,855            |                     |                          |                   |                               | 31,378      | 29,052,900     | 28,483,045     |
| 3  | Salary & Wages - Staff   | 514,926      | 1,012,664            | 10,809,326          | 12,336,916    | 840,219           | 2,839,425           | 8,794,656                | 1,651,493         | 469,826                       | 3,122,610   | 30,055,145     | 28,117,309     |
| 4  | Subtotal                 | 29,435,184   | 1,012,664            | 10,897,735          | 41,345,583    | 853,074           | 2,839,425           | 8,794,656                | 1,651,493         | 469,826                       | 3,153,988   | 59,108,045     | 56,600,354     |
| 5  | Benefits                 | 6,934,667    | 270, <del>9</del> 31 | 3,221,246           | 10,426,844    | 213,703           | 825,796             | 2,310,529                | 493,200           |                               | 781,454     | 15,051,526     | 14,452,414     |
| 6  | Capital                  | 72,000       |                      | 4,711,000           | 4,783,000     |                   | 197,107             | 2,234,727                |                   |                               | 23,000      | 7,237,834      | 7,503,104      |
| 7  | M&O                      | 1,174,208    | 2,410,613            | 5,626,639           | 9,211,460     | 1,101,008         | 825,197             | 7,563,093                | 1,566,739         |                               | 2,926,334   | 23,193,831     | 22,939,297     |
| 8  | Scholarship & Fellowship |              |                      |                     | -             |                   |                     |                          |                   | 43,769,983                    |             | 43,769,983     | 39,413,692     |
| 9  | Debt Service             |              |                      |                     |               |                   |                     |                          |                   |                               | 273,857     | 273,857        | 273,757        |
| 10 | Utilities                |              |                      |                     |               |                   |                     |                          | 1,907,854         |                               | 267,146     | 2,175,000      | 2,274,999      |
| 11 | Subtotal                 | 1,246,208    | 2,410,613            | 10,337,639          | 13,994,460    | 1,101,008         | 1,022,304           | 9,797,820                | 3,474,593         | 43,769,983                    | 3,490,337   | 76,650,505     | 72,404,849     |
| 12 | Total                    | \$37,616,059 | \$3,694,208          | \$24,456,620        | \$ 65,766,887 | \$2,167,785       | \$4,687,525         | \$20,903,005             | \$ 5,619,286      | \$ 44,239,809                 | \$7,427,779 | \$ 150,812,076 | \$ 143,459,617 |