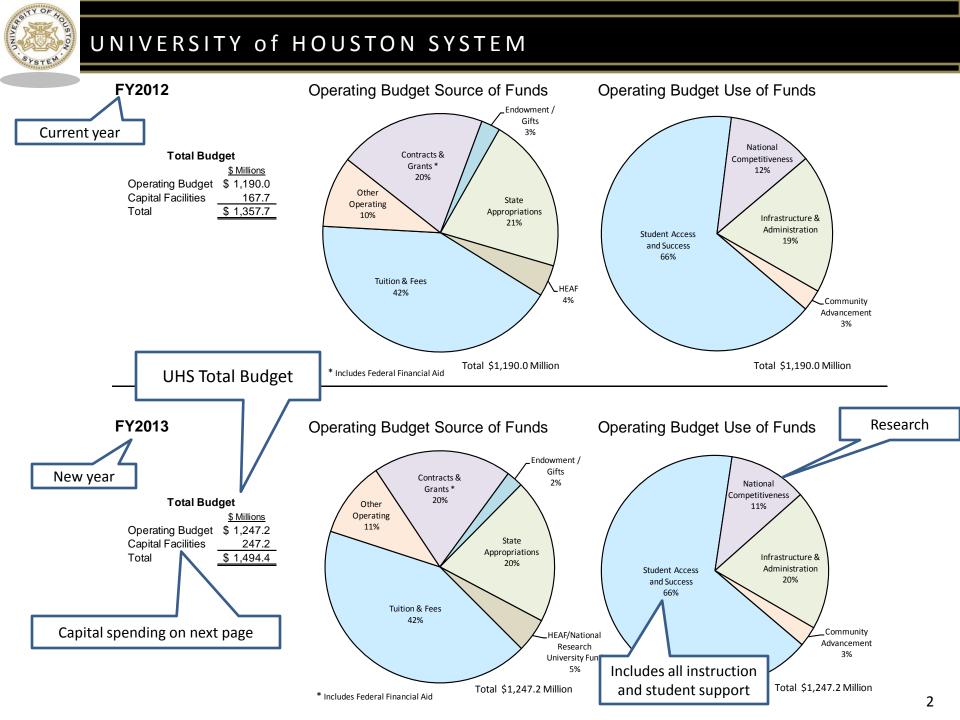

#### University of Houston System Operating Budget Revenues FY2009 - FY2013 \$ in Millions

| _                |                               |              | History years |           | Current year | New year     |                         |
|------------------|-------------------------------|--------------|---------------|-----------|--------------|--------------|-------------------------|
| 1                | Includes state per student    | A            | В             | С         | D            | E            |                         |
|                  | formula funding               | 2009         | 2010          | 2011      | 2012         | 2013         | I                       |
|                  | $\sim$                        | Actual       | Actual        | Actual    | Budgeted     | Proposed     |                         |
| 1                | State Appropriations          | \$ 289.0     | \$ 284.4      | \$ 273.5  | \$ 251.6     | \$ 251.5     | 1.00/                   |
| 2                | HEAF/National Research        | 53.3         | 53.3          | 50.9      | 50.9         | 59.1         | 13%<br>Growth<br>over 5 |
|                  | University Fund               |              |               |           | NRUF add     | ls \$8.2m    | years                   |
| 3                | Tuition & Fees Auxiliary reve | renues 399.0 | 436.5         | 480.1     | 501.2        | 530.5        |                         |
| 4<br>Rostr       | Other Operating               | 97.3         | 102.1         | 135.9     | 114.9        | 132.7        | 24%                     |
| Restr<br>icted 5 | Contracts & Grants *          | 187.0        | 251.2         | 252.3     | 240.5        | 244.3        | Growth<br>over 5        |
| 6                | Endowment / Gifts             | 43.5         | 46.7          | 78.3      | 30.9         | 29.1         | years                   |
| 7                | Total                         | \$1,069.1    | \$1,174.2     | \$1,271.0 | \$ 1,190.0   | \$ 1,247.2 } | 17%<br>growth           |

\* Includes Federal financial aid

### University of Houston System Operating Budget Expenditures FY2009 - FY2013 \$ in Millions

|   |                                  |                    | History years      |             | Current year        | New year    |
|---|----------------------------------|--------------------|--------------------|-------------|---------------------|-------------|
|   |                                  | A                  | В                  | С           | D                   | Е           |
|   |                                  | 2009               | 2010               | 2011        | 2012                | 2013        |
|   |                                  | Actual             | Actual             | Actual      | Budgeted *          | Proposed    |
|   |                                  |                    |                    |             | 2/3 <sup>rd</sup> 0 | of spending |
| 1 | Student Access and Success       | \$ 670.5           | \$ 737.1           | \$ 768.1    | \$ 784.0            | \$ 826.7    |
|   |                                  |                    |                    |             | 58% growth ov       | er 5 years  |
| 2 | National Competitiveness         | 87.8               | 98.3               | 137.1       | 142.1               | 139.0       |
|   | Includes debt ser                | vice and utilities | J                  |             |                     |             |
| 3 | Infrastructure & Administration  | 206.1              | 200.1              | 272.8       | 228.7               | 246.0       |
|   |                                  |                    |                    |             |                     |             |
| 4 | Community Advancement            | 41.0               | 42.8               | 32.9        | 35.2                | 35.5        |
| _ | Tata                             |                    | Ф 4 О <b>7</b> О О | ¢ 4 0 4 0 0 | ¢ 4 400 0           | ¢ 4 0 4 7 0 |
| 5 | Total mainly public broadcasting | \$1,005.4          | \$1,078.3          | \$1,210.9   | \$ 1,190.0          | \$ 1,247.2  |

\* FY2012 Budget as adopted on 8-16-2011