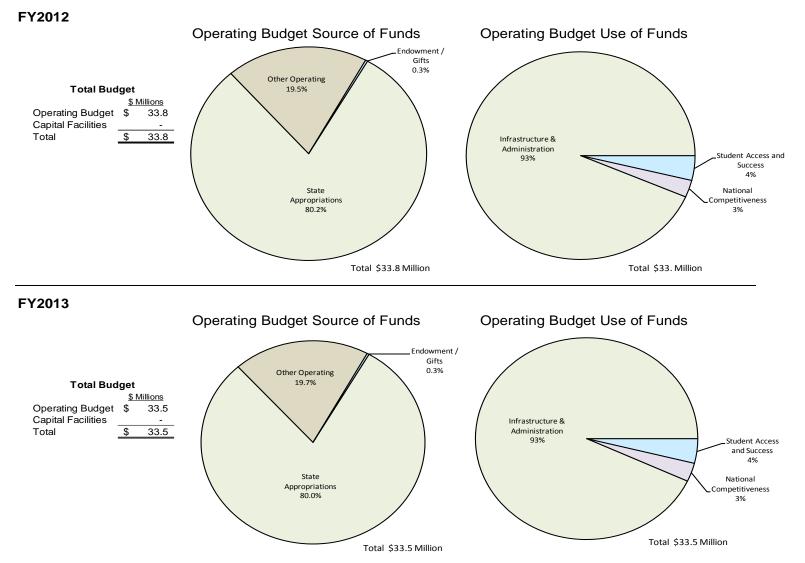

## University of Houston System Administration Operating Budget Revenues FY2009 - FY2013

\$ in Millions

|   |                        | A<br>2009<br>Actual | B<br>2010<br>Actual | C<br>2011<br>Actual | D<br>2012<br>Budgeted | E<br>2013<br><b>Proposed</b> |
|---|------------------------|---------------------|---------------------|---------------------|-----------------------|------------------------------|
| 1 | State Appropriations * | \$ 12.0             | \$ 4.2              | \$ 4.0              | \$ 27.1               | \$ 26.8                      |
| 2 | Other Operating        | 5.1                 | (0.2)               | 0.9                 | 6.6                   | 6.6                          |
| 3 | Contracts & Grants     | 2.0                 | -                   | 1.6                 | -                     |                              |
| 4 | Endowment / Gifts      | 4.3                 | 2.3                 | 3.9                 | 0.1                   | 0.1                          |
|   |                        |                     |                     |                     |                       |                              |
| 5 | Total                  | \$ 23.4             | \$ 6.3              | \$ 10.4             | \$ 33.8               | \$ 33.5                      |

\* Includes the move of \$24.0 million in debt service from the campuses in FY2012 and \$23.7 million FY2013

# University of Houston System Administration Operating Budget Expenditures FY2009 - FY2013

| \$ in Millions | 5 |
|----------------|---|
|----------------|---|

|   |                                   | A<br>2009<br>Actua | _       | -      | C<br>2011<br>Actual | D<br>2012<br>Budgeted |    | E<br>2013<br><b>Proposed</b> |  |
|---|-----------------------------------|--------------------|---------|--------|---------------------|-----------------------|----|------------------------------|--|
| 1 | Student Access and Success        | \$5.               | 2 \$ 5  | 5.6 \$ | 5.0                 | \$<br>1.3             | \$ | 1.3                          |  |
| 2 | National Competitiveness          | 1.                 | ) ⁄     | 1.1    | 2.6                 | 0.9                   |    | 1.0                          |  |
| 3 | Infrastructure & Administration * | 11.                | 6 6     | 3.5    | 8.5                 | 31.6                  |    | 31.2                         |  |
| 4 | Community Advancement             | 0.                 | 1       | -      | 0.1                 | -                     |    | -                            |  |
| 5 | Total                             | <u>\$ 17.</u>      | 9 \$ 15 | 5.2 \$ | 16.2                | \$<br>33.8            | \$ | 33.5                         |  |