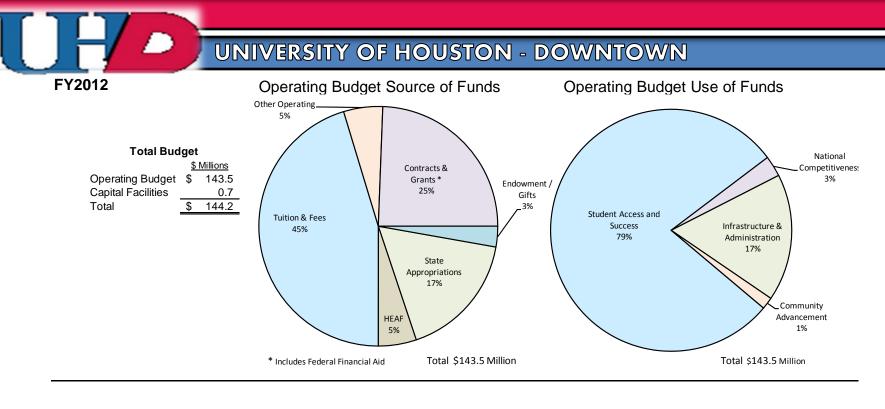

# University of Houston Downtown

FY2013 Annual Budget

**UNIVERSITY OF HOUSTON - DOWNTOWN** 

#### UH - Downtown Revenues FY2009 - FY2013 \$ in Millions

|   |                         | A<br>2009<br>Actual | B<br>2010<br>Actual | C<br>2011<br>Actual | D<br>2012<br>Budgeted | E<br>2013<br><b>Proposed</b> |
|---|-------------------------|---------------------|---------------------|---------------------|-----------------------|------------------------------|
| 1 | State Appropriations ** | \$34.1              | \$33.6              | \$33.9              | \$24.5                | \$24.4                       |
| 2 | HEAF                    | 9.5                 | 9.5                 | 7.4                 | 7.4                   | 7.4                          |
| 3 | Tuition & Fees          | 51.0                | 54.9                | 60.6                | 65.0                  | 68.2                         |
| 4 | Other Operating         | 6.1                 | 5.5                 | 6.2                 | 7.6                   | 8.6                          |
| 5 | Contracts & Grants *    | 27.3                | 35.4                | 41.7                | 35.0                  | 38.5                         |
| 6 | Endowment / Gifts       | 1.6                 | 2.2                 | 1.8                 | 4.0                   | 3.7                          |
|   |                         |                     |                     |                     |                       |                              |
| 7 | Total                   | \$129.6             | \$141.1             | \$151.6             | \$143.5               | \$150.8                      |

\* Includes Federal financial aid

\*\* Includes the move of \$6.2 million in debt service to UHSA in FY2012 and FY2013

### UH - Downtown Expenditures FY2009 - FY2013 \$ in Millions

|   |                                   | A<br>2009<br>Actual | B<br>2010<br>Actual | C<br>2011<br>Actual | D<br>2012<br>Budgeted | E<br>2013<br><b>Proposed</b> |
|---|-----------------------------------|---------------------|---------------------|---------------------|-----------------------|------------------------------|
| 1 | Student Access and Success        | \$85.6              | \$97.3              | \$108.6             | \$112.8               | \$118.4                      |
| 2 | National Competitiveness          | 1.0                 | 1.3                 | 3.7                 | 4.0                   | 3.7                          |
| 3 | Infrastructure & Administration * | 26.5                | 30.2                | 31.1                | 24.4                  | 26.5                         |
| 4 | Community Advancement             | 2.5                 | 2.9                 | 2.6                 | 2.3                   | 2.2                          |
| 5 | Total =                           | \$115.6             | \$131.7             | \$146.0             | \$143.5               | \$150.8                      |

\* Includes the move of \$6.2 million in debt service to UHSA in FY2012 and FY2013

UNIVERSITY OF HOUSTON - DOWNTOWN

٩,

UH-Downtown FY2013 Operating Budget Expenditures by Function

|    |                          | А            | В                    | С                   | D             | Е                 | F                   | G                        | н                 | I                             | J           | К              | L              |
|----|--------------------------|--------------|----------------------|---------------------|---------------|-------------------|---------------------|--------------------------|-------------------|-------------------------------|-------------|----------------|----------------|
|    | Expenditre Budget        | Instruction  | Research             | Academic<br>Support | Subtotal      | Public<br>Service | Student<br>Services | Institutional<br>Support | Physical<br>Plant | Scholarships &<br>Fellowships | •           | FY2013 Total   | FY2012 Total   |
| 1  | Cost of Goods Sold       |              |                      |                     |               |                   |                     |                          |                   |                               | \$ 2,000    | \$ 2,000       | \$ 2,000       |
| 2  | Salary & Wages - Faculty | 28,920,258   |                      | 88,409              | 29,008,667    | 12,855            |                     |                          |                   |                               | 31,378      | 29,052,900     | 28,483,045     |
| 3  | Salary & Wages - Staff   | 514,926      | 1,012,664            | 10,809,326          | 12,336,916    | 840,219           | 2,839,425           | 8,794,656                | 1,651,493         | 469,826                       | 3,122,610   | 30,055,145     | 28,117,309     |
| 4  | Subtotal                 | 29,435,184   | 1,012,664            | 10,897,735          | 41,345,583    | 853,074           | 2,839,425           | 8,794,656                | 1,651,493         | 469,826                       | 3,153,988   | 59,108,045     | 56,600,354     |
| 5  | Benefits                 | 6,934,667    | 270, <del>9</del> 31 | 3,221,246           | 10,426,844    | 213,703           | 825,796             | 2,310,529                | 493,200           |                               | 781,454     | 15,051,526     | 14,452,414     |
| 6  | Capital                  | 72,000       |                      | 4,711,000           | 4,783,000     |                   | 197,107             | 2,234,727                |                   |                               | 23,000      | 7,237,834      | 7,503,104      |
| 7  | M&O                      | 1,174,208    | 2,410,613            | 5,626,639           | 9,211,460     | 1,101,008         | 825,197             | 7,563,093                | 1,566,739         |                               | 2,926,334   | 23,193,831     | 22,939,297     |
| 8  | Scholarship & Fellowship |              |                      |                     | -             |                   |                     |                          |                   | 43,769,983                    |             | 43,769,983     | 39,413,692     |
| 9  | Debt Service             |              |                      |                     |               |                   |                     |                          |                   |                               | 273,857     | 273,857        | 273,757        |
| 10 | Utilities                |              |                      |                     |               |                   |                     |                          | 1,907,854         |                               | 267,146     | 2,175,000      | 2,274,999      |
| 11 | Subtotal                 | 1,246,208    | 2,410,613            | 10,337,639          | 13,994,460    | 1,101,008         | 1,022,304           | 9,797,820                | 3,474,593         | 43,769,983                    | 3,490,337   | 76,650,505     | 72,404,849     |
| 12 | Total                    | \$37,616,059 | \$3,694,208          | \$24,456,620        | \$ 65,766,887 | \$2,167,785       | \$4,687,525         | \$20,903,005             | \$ 5,619,286      | \$ 44,239,809                 | \$7,427,779 | \$ 150,812,076 | \$ 143,459,617 |