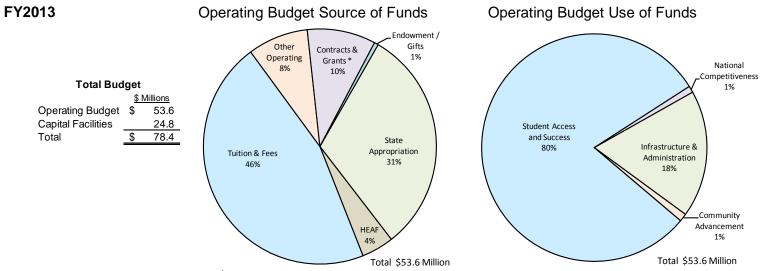

**UNIVERSITY OF HOUSTON - VICTORIA** 

# University of Houston-Victoria

FY2013 Annual Budget

\* Includes Federal Financial Aid

23

#### UH-Victoria Operating Budget Revenues FY2008 - FY2013 \$ in Millions

|   |                        | A<br>2009<br>Actual | B<br>2010<br>Actual | C<br>2011<br>Actual | D<br>2012<br>Budgeted | E<br>2013<br><b>Proposed</b> |
|---|------------------------|---------------------|---------------------|---------------------|-----------------------|------------------------------|
| 1 | State Appropriation ** | \$18.3              | \$18.8              | \$18.9              | \$16.7                | \$16.7                       |
| 2 | HEAF                   | 2.3                 | 2.3                 | 2.4                 | 2.4                   | 2.4                          |
| 3 | Tuition & Fees         | 14.2                | 17.2                | 20.5                | 22.4                  | 24.6                         |
| 4 | Other Operating        | 0.7                 | 0.6                 | 1.8                 | 3.5                   | 4.5                          |
| 5 | Contracts & Grants *   | 3.2                 | 7.1                 | 7.8                 | 4.0                   | 5.1                          |
| 6 | Endowment / Gifts      | 0.5                 | 0.7                 | 0.6                 | 0.3                   | 0.3                          |
|   | -                      |                     |                     |                     |                       |                              |
| 7 | Total                  | \$39.2              | \$46.7              | \$52.0              | \$49.3                | \$53.6                       |

Includes Federal financial aid

\*\* Includes the move of \$4.1 million in debt service to UHSA in FY2012 and \$3.8 million FY2013

### UH-Victoria Operating Budget Expenditures FY2008 - FY2013 \$ in Millions

|   |                                   | A<br>2009<br>Actual | B<br>2010<br>Actual | C<br>2011<br>Actual | D<br>2012<br>Budgeted | E<br>2013<br><b>Proposed</b> |
|---|-----------------------------------|---------------------|---------------------|---------------------|-----------------------|------------------------------|
| 1 | Student Access and Success        | \$26.6              | \$31.5              | \$39.2              | \$40.5                | \$42.8                       |
| 2 | National Competitiveness          | 0.1                 | 0.1                 | 1.2                 | 0.5                   | 0.5                          |
| 3 | Infrastructure & Administration * | 6.5                 | 7.6                 | 12.4                | 7.7                   | 9.7                          |
| 4 | Community Advancement             | 1.0                 | 0.8                 | 0.5                 | 0.6                   | 0.6                          |
| 5 | Total                             | \$34.2              | \$40.0              | \$53.3              | \$49.3                | \$53.6                       |

\* Includes the move of \$4.1 million in debt service to UHSA in FY2012 and \$3.8 million FY2013