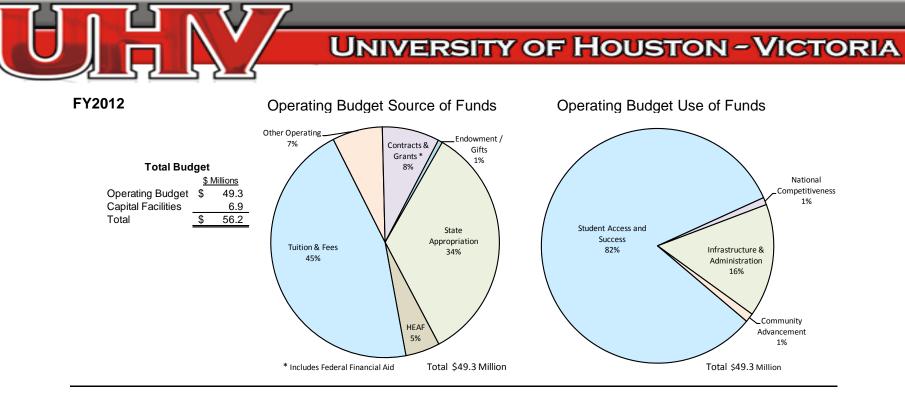

**UNIVERSITY OF HOUSTON - VICTORIA** 

# University of Houston-Victoria

FY2013 Annual Budget

\* Includes Federal Financial Aid

23

#### UH-Victoria Operating Budget Revenues FY2008 - FY2013 \$ in Millions

|   |                        | A<br>2009<br>Actual | B<br>2010<br>Actual | C<br>2011<br>Actual | D<br>2012<br>Budgeted | E<br>2013<br><b>Proposed</b> |
|---|------------------------|---------------------|---------------------|---------------------|-----------------------|------------------------------|
| 1 | State Appropriation ** | \$18.3              | \$18.8              | \$18.9              | \$16.7                | \$16.7                       |
| 2 | HEAF                   | 2.3                 | 2.3                 | 2.4                 | 2.4                   | 2.4                          |
| 3 | Tuition & Fees         | 14.2                | 17.2                | 20.5                | 22.4                  | 24.6                         |
| 4 | Other Operating        | 0.7                 | 0.6                 | 1.8                 | 3.5                   | 4.5                          |
| 5 | Contracts & Grants *   | 3.2                 | 7.1                 | 7.8                 | 4.0                   | 5.1                          |
| 6 | Endowment / Gifts      | 0.5                 | 0.7                 | 0.6                 | 0.3                   | 0.3                          |
|   | -                      |                     |                     |                     |                       |                              |
| 7 | Total                  | \$39.2              | \$46.7              | \$52.0              | \$49.3                | \$53.6                       |

Includes Federal financial aid

\*\* Includes the move of \$4.1 million in debt service to UHSA in FY2012 and \$3.8 million FY2013

### UH-Victoria Operating Budget Expenditures FY2008 - FY2013 \$ in Millions

|   |                                   | A<br>2009<br>Actual | B<br>2010<br>Actual | C<br>2011<br>Actual | D<br>2012<br>Budgeted | E<br>2013<br><b>Proposed</b> |
|---|-----------------------------------|---------------------|---------------------|---------------------|-----------------------|------------------------------|
| 1 | Student Access and Success        | \$26.6              | \$31.5              | \$39.2              | \$40.5                | \$42.8                       |
| 2 | National Competitiveness          | 0.1                 | 0.1                 | 1.2                 | 0.5                   | 0.5                          |
| 3 | Infrastructure & Administration * | 6.5                 | 7.6                 | 12.4                | 7.7                   | 9.7                          |
| 4 | Community Advancement             | 1.0                 | 0.8                 | 0.5                 | 0.6                   | 0.6                          |
| 5 | Total                             | \$34.2              | \$40.0              | \$53.3              | \$49.3                | \$53.6                       |

\* Includes the move of \$4.1 million in debt service to UHSA in FY2012 and \$3.8 million FY2013