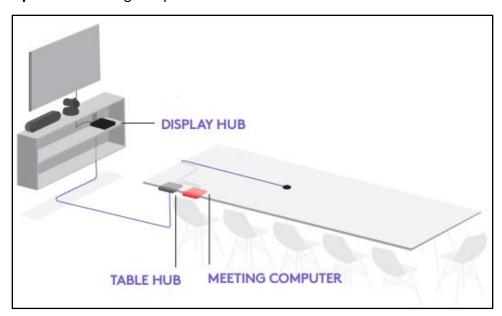

## Rally Setup

Option 1: Meeting computer near the TV

**Option 2:** Meeting computer at the table