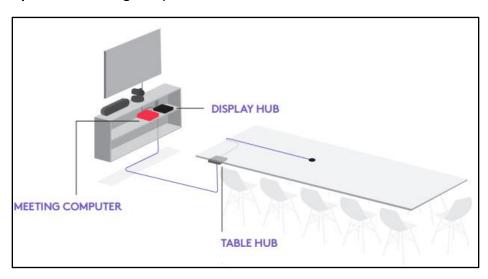

## Rally Setup

Option 1: Meeting computer near the TV

**Option 2:** Meeting computer at the table