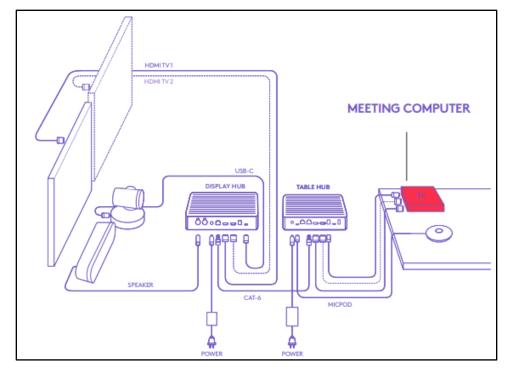

## Rally Setup

Option 1: Meeting computer near the TV

**Option 2:** Meeting computer at the table