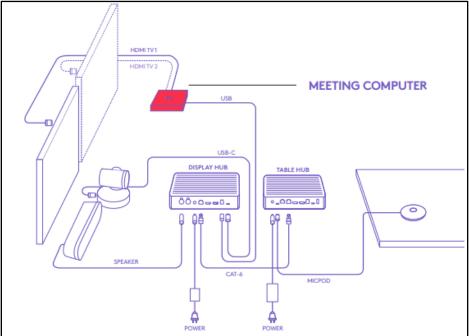

## Rally Setup

Option 1: Meeting computer near the TV

**Option 2:** Meeting computer at the table