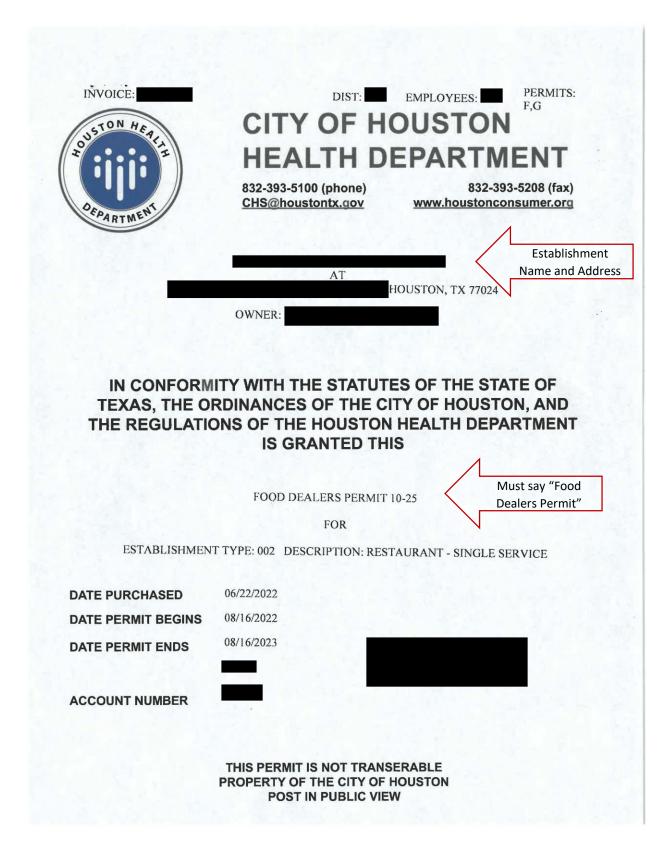

Houston Health Department

### Food Manager's Certification Training Program

Certifies That

Has Satisfactorily Completed the Course of Instruction Prescribed in Section 20.54, 55, & 63 of the Houston City Code of Ordinances

Professional Food Sanitation and Service

Certificate Number





Date Expires



Property of the Houston Health Department

## POST IN A CONSPICUOUS PLACE

|                                                         | UADDIG COUNTY DUDY TO THE FE                                                                                                     |  |  |
|---------------------------------------------------------|----------------------------------------------------------------------------------------------------------------------------------|--|--|
|