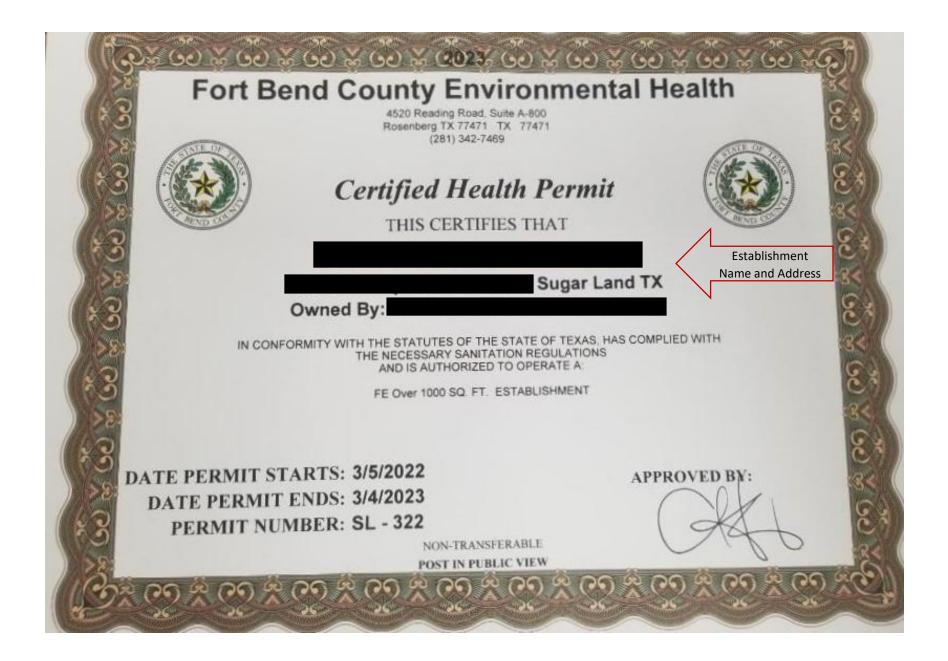

|  |  |
|                                                         |                                                                                                                                  |  |  |
|                                                         |                                                                                                                                  |  |  |
| <u>aaaaaaaaaaaaaaaaaaaaaaaaaaaaaaaaaaaaa</u>            |                                                                                                                                  |  |  |
| PROPERTY OF HARRIS COUNTY PUBLIC HEALTH - DO NOT DEFACE |                                                                                                                                  |  |  |



Establishment Name

Sugar Land, TX 77478

#### September 07, 2019 to September 30, 2020

2.

Has completed the requirement of the City of Sugar Land and is hereby granted this PERMIT to conduct operations. Unless suspended or revoked for non-compliance of the City Ordinances, this Permit is not transferable to another location.

> PROPERTY OF THE CITY OF SUGAR LAND POST IN PUBLIC VIEW (281) 275-2170

Attention:

Issued:

Type: Full Service

## 5 m

THE CITY OF SUGAR LAND

Food Establishment Permit

ann a. aliola



# **City of Pearland**

Health Department Food Dealers Permit/Retail Food Permit

| Issued to:            |                                   |
|-----------------------|-----------------------------------|
| 5                     | Establishment Name<br>and Address |
| License