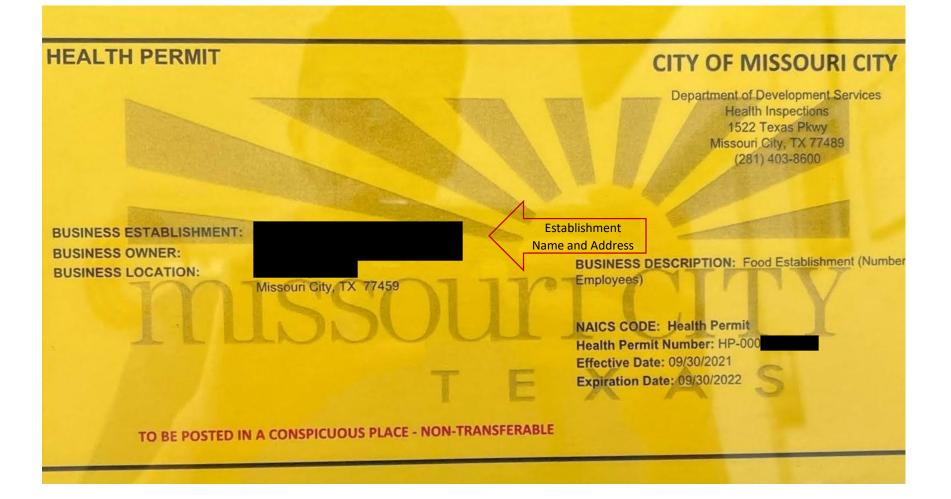

CITY OF SUGAR LAND POST IN PUBLIC VIEW (281) 275-2170

Attention:

Issued:

Type: Full Service

## 5 m

THE CITY OF SUGAR LAND

Food Establishment Permit

ann a. aliola



# **City of Pearland**

Health Department Food Dealers Permit/Retail Food Permit

| Issued to:            |                                   |
|-----------------------|-----------------------------------|
| 5                     | Establishment Name<br>and Address |
| License #: LIC21-0004 |                                   |

Issue Date: 03/31/2021

Expiration Date: 12/31/2021

Approved by: Marisa Vazquez, Health Officer For questions regarding this permit contact (281) 997-4630

To renew this permit visit pearlandtx.gov or visit the Community Development Department counter at 3523 Liberty Drive, Pearland, TX 77581





### CITY OF PASADENA DEPARTMENT OF HEALTH - 2022 -

LICENSE:

DATE: 01/27/2022

**OWNER** 

#### Is hereby Granted This FOOD ESTABLISHMENT PERMIT



Establishment Name and Address

Expiration date 02/15/2023

Karly Perez, R.S.

**Department of Health** 

THIS PERMIT IS REVOCABLE AND REMAINS THE PROPERTY OF THE CITY HEALTH DEPARTMENT. THIS PERMIT MUST BE DISPLAYED IN A PROMINENT PLACE AND IS NOT TRANSFERABLE.

City of Pasadena

P.O. Box 672

Pasadena, Texas 77501

713-475-5529