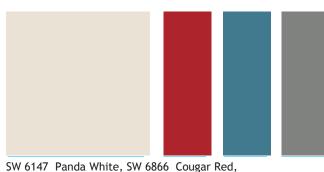

# SAMPLE COLOR SCHEMES

## **ACCENT COLORS**

SW 7610 Turkish Tile, SW 7067 Cityscape

SW 7008 Alabaster, SW 6141 Softer Tan, SW 6688 Solaria, SW 6866 Cougar Red

SW 6688 Solaria SW 6779 Liquid Blue

SW 6147 Panda White, SW 7020 Black Fox, SW 6192 Coastal Plain, SW 7065 Argos