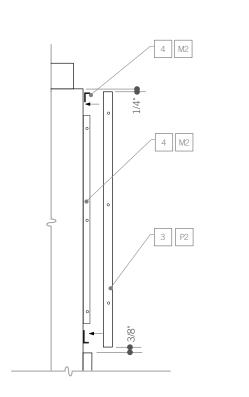

# ram

University of Houston Campus Exterior Sign Program

DRAWN: MDG CHECKED: MD SCALE: AS NOTED

Sign Types O / P

Lot Zone Indicator Pay Station Indicator

SIGN TYPE P - Flag Sign Detail
Scale: as shown (double sided)

SIGN TYPE P - Pay Station Marker
Scale: as shown

3-Way sign frame - Plan View

Scale: as shown

Fabricator to field verify pole dimensions for detailing of cuff attachment. Campus parking light poles vary by location.