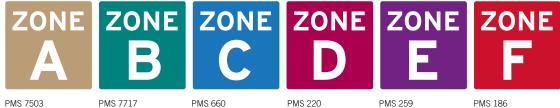

#4 Rebar @ 8" o.c.e.w.

Plan View

Scale: as shown

Scale: as shown

**SECTION** 

Scale: as shown

CAMPUS ZONE COLORS

Colors to assign per UH Parking

tbd

SIGN TYPE O - Parking Zone Lot Indicator

Diameters vary

Scale: as shown

CAMPUS ZONE COLORS Colors to assign per UH Parking

48" ZONE 48

Located at parking area entrances

Located at parking area entrances