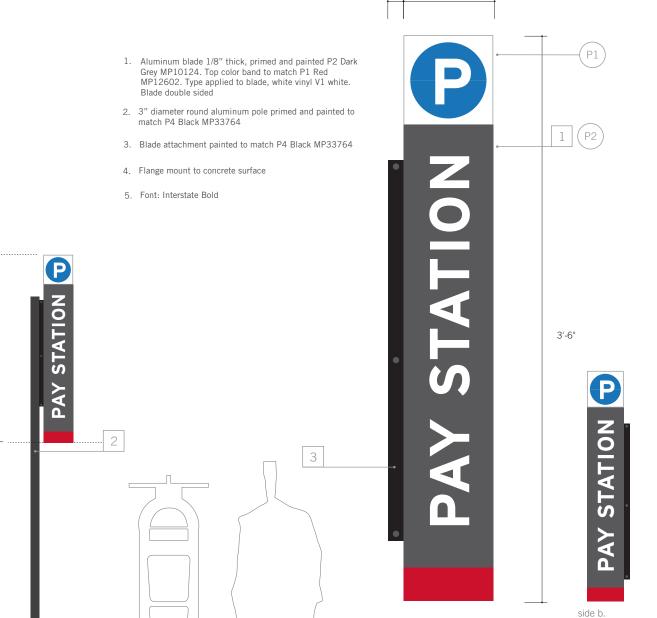

# ram

University of Houston Campus Exterior Sign Program

DRAWN: MDG CHECKED: MD SCALE: AS NOTED

Sign Types O / P

Lot Zone Indicator Pay Station Indicator

SIGN TYPE P - Flag Sign Detail
Scale: as shown (double sided)

SIGN TYPE P - Pay Station Marker
Scale: as shown

3-Way sign frame - Plan View

Scale: as shown

Fabricator to field verify pole dimensions for detailing of cuff attachment. Campus parking light poles vary by location.