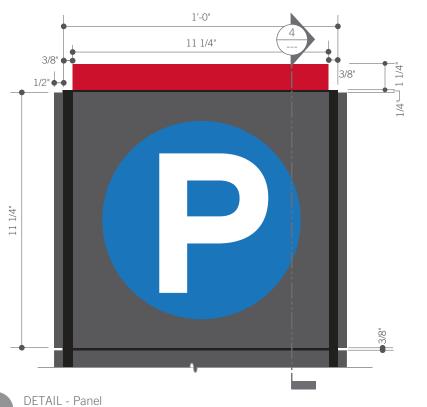

## Sign Types Pavement Marking

1'-0"

REFER TO SHEET 03 FOR ALTERNATIVE

7 V1

1 M2 (P4)

11 M2 (P8)

4 4 V

8" min. Length

Epoxied into sign Foundation

CONTENT CONFIGURATIONS

1'-0"

11 1/4"

ZONE

Zone B

Permit Only

Monday - Thursday 7 a.m. to 3 p.m. All Valid UH Permits Any Other Times. No Free Parking