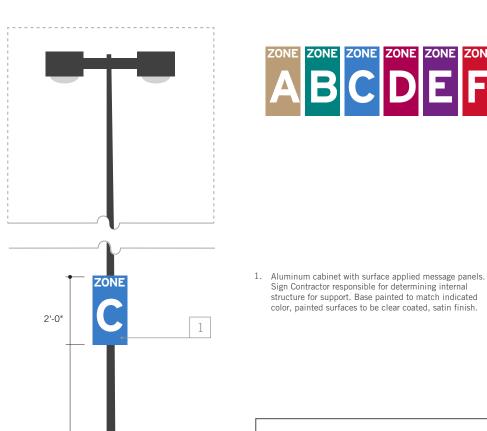

tbd

SIGN TYPE O - Parking Zone Lot Indicator

Diameters vary

Scale: as shown

CAMPUS ZONE COLORS Colors to assign per UH Parking

48" ZONE 48

Located at parking area entrances

Located at parking area entrances

#4 Rebar @ 8" o.c.e.w.

Plan View

Scale: as shown

Scale: as shown

**SECTION** 

Scale: as shown

CAMPUS ZONE COLORS

Colors to assign per UH Parking