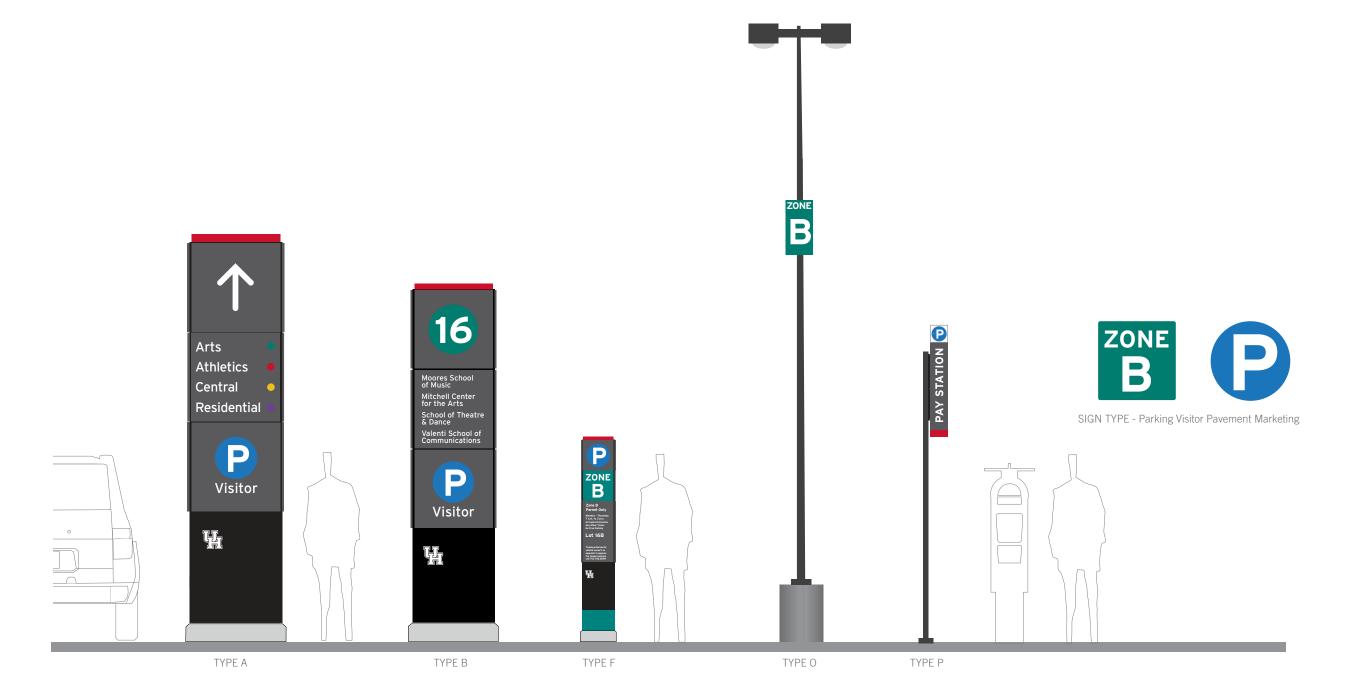

Sign Type **F** 

Parking Identifier Varied Conditions

SIGN TYPE F Parking Identifier

# ram

University of Houston Campus Exterior Sign Program

DRAWN: MDG CHECKED: MD SCALE: AS NOTED

Sign Types O / P

Lot Zone Indicator Pay Station Indicator

SIGN TYPE P - Flag Sign Detail
Scale: as shown (double sided)

tbd

SIGN TYPE O - Parking Zone Lot Indicator

Diameters vary

Scale: as shown

CAMPUS ZONE COLORS Colors to assign per UH Parking

48" ZONE 48

Located at parking area entrances

Located at parking area entrances

SIGN TYPE - Parking Zone Pavement Marking Scale: as shown