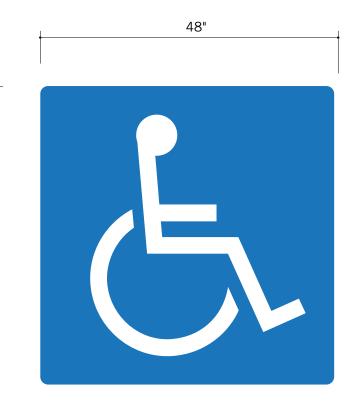

Located within parking space

DATE

03.25.19

ISSUE

GUIDELINES

University of Houston Campus Exterior Sign Program

DRAWN: MDG CHECKED: MD SCALE: AS NOTED

Sign Types **Pavement** Marking

SIGN TYPE - Parking Zone Pavement Marking Scale: as shown