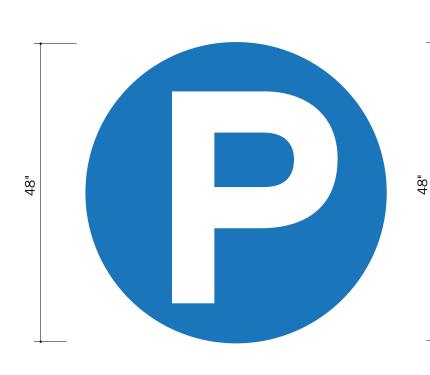

Located within parking space

DATE

03.25.19

ISSUE

GUIDELINES

University of Houston Campus Exterior Sign Program

DRAWN: MDG CHECKED: MD SCALE: AS NOTED

Sign Types **Pavement** Marking

SIGN TYPE - Parking Zone Pavement Marking Scale: as shown