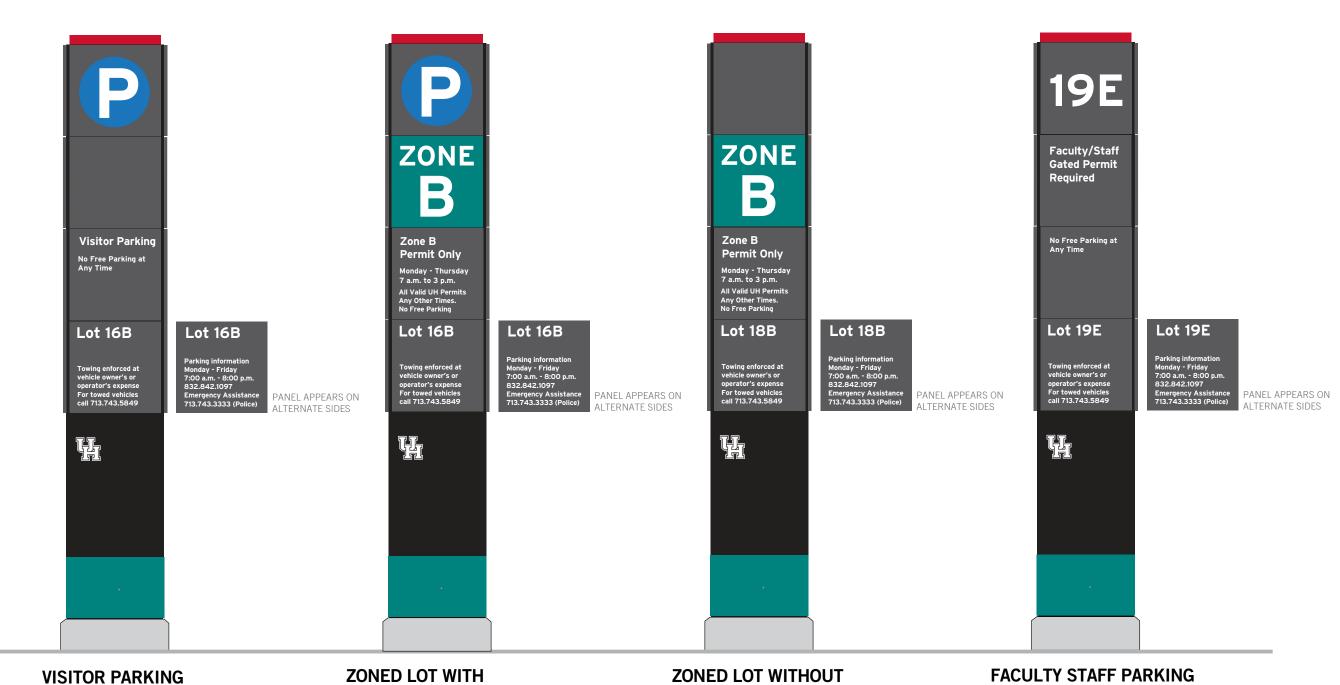

Lot 16B

2 1/2"

23

**Expansion Joint** 

with Liquid Expansion Joint

Make flush withexisting grade

SIGN TYPE F - Parking Identifier

Scale: as shown

#### **design**LAB

**VISITOR PARKING** 

**VISITOR PARKING WITHIN** 

GUIDELINES 03.25.19

ISSUE

DATE

University of Houston Campus Exterior Sign Program

DRAWN: MDG CHECKED: MD SCALE: AS NOTED

Sign Type **F** 

Parking Identifier Varied Conditions

SIGN TYPE F Parking Identifier