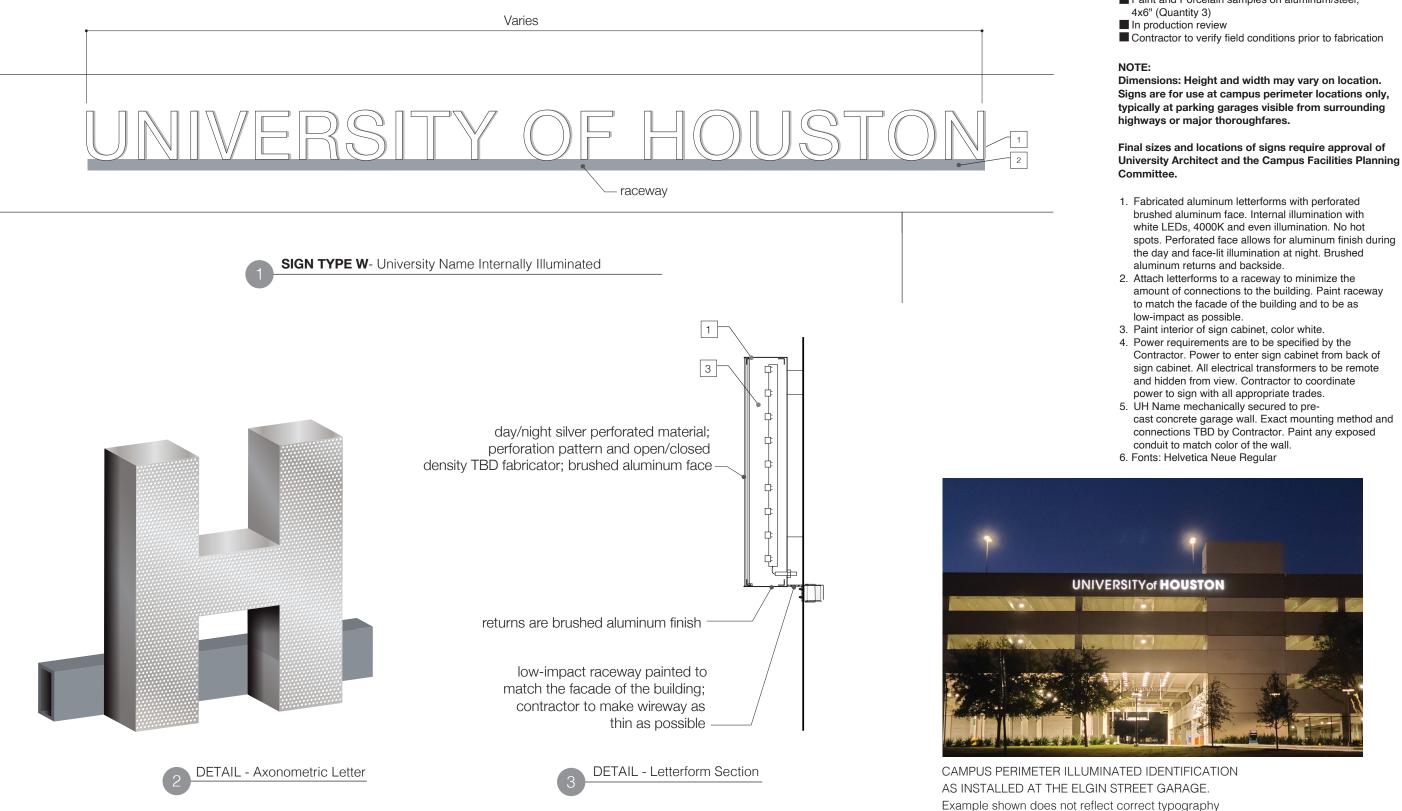

## UNIVERSITY OF HOUSTON

Helvetica Neue Regular 24" height = 3" stroke width

**OWNER/DESIGNER TO PROVIDE:** Digital files for all artwork (Adobe Illustrator CC)

CONTRACTOR TO PROVIDE:

Shop drawings

Face layouts for all signs

Location Plan as provided by Architect/Designer Engineering calculations and sealed drawings

Paint and Porcelain samples on aluminum/steel,

spots. Perforated face allows for aluminum finish during

cast concrete garage wall. Exact mounting method and

## Sign Type W

Illuminated Campus ID, Campus Perimeter

Sheet No.