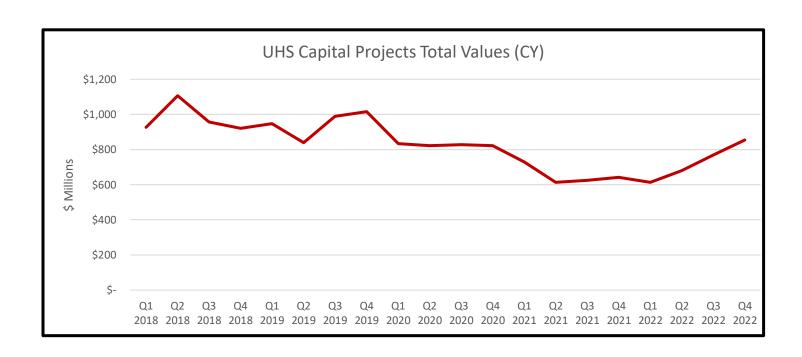

| 26             |
| UHV Health & Wellness           | \$25M                                        | Bonds        | Design       | 27             |
| UHV Northwest Campus Phase 2    |                                              |              |              |                |
| & North Bldg. Renovation        | \$24.1M                                      | CCAP         | Programming  | 28             |
| <b>Sub-total</b>                | \$77.1M                                      |              |              |                |
| *Pending BOR Approval           |                                              |              |              |                |
| Grand Total                     | \$854.4M                                     |              |              |                |