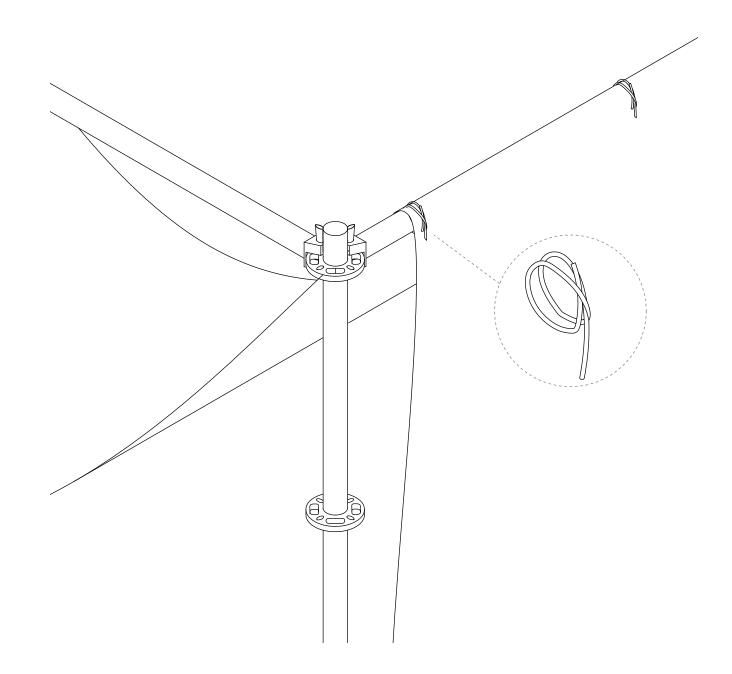

## Combined Activity Paths





This diagram displays the combined paths that different visitors could potentially take depending on the activity the plan on partaking in. These activities include skateboarding, swinging in hammocks, and gardening/cooking.















Projected Elevation























Hammock Section



Skate Park Section



Exhibition Section

### Kit of Parts





6. Fasten hanging planters to ledger pipe with nylon rope

### Fabric Makeup

The woven robins of the project were developed after making multiple woven samples. These samples gave incite on how the robins can be woven as well as attached to the scaffolding structure. This also allows the refugees to draw upon their different cultures and integrate it into the system.



















gen and stable sets and some 

Cistern Diagram