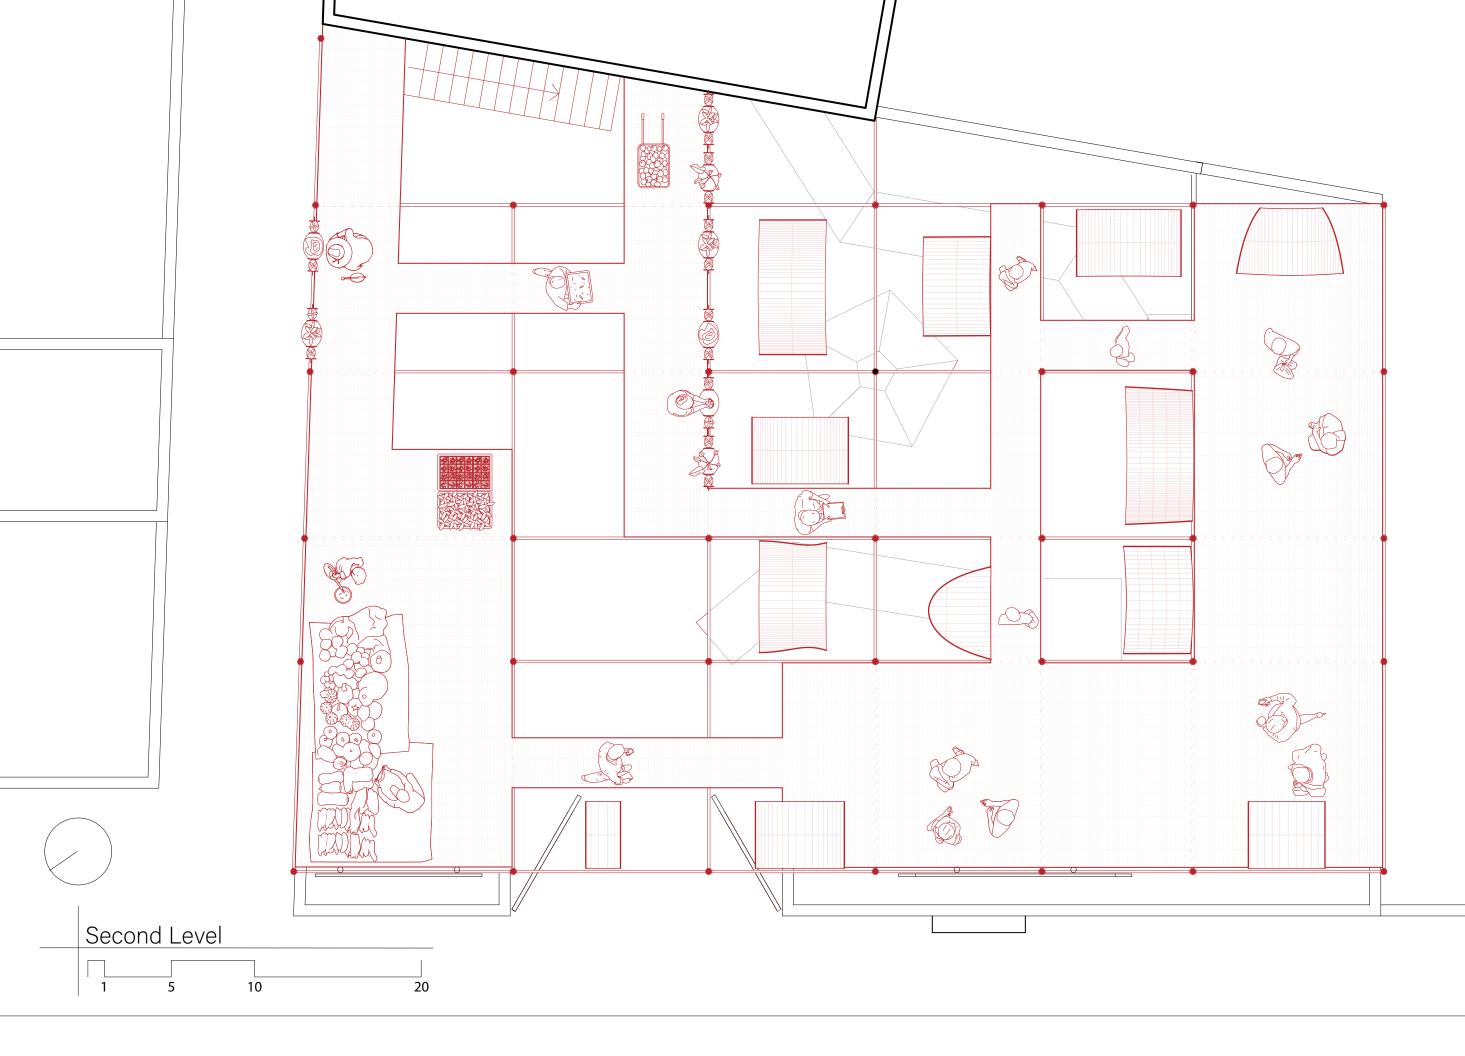

## Combined Activity Paths

This diagram displays the combined paths that different visitors could potentially take depending on the activity the plan on partaking in. These activities include skateboarding, swinging in hammocks, and gardening/cooking.