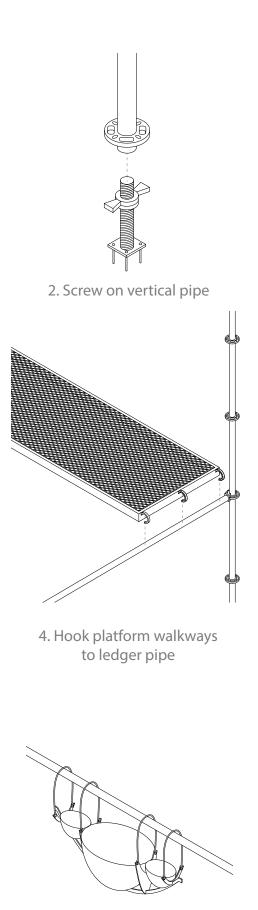

### Kit of Parts

6. Fasten hanging planters to ledger pipe with nylon rope

### Fabric Makeup

The woven robins of the project were developed after making multiple woven samples. These samples gave incite on how the robins can be woven as well as attached to the scaffolding structure. This also allows the refugees to draw upon their different cultures and integrate it into the system.