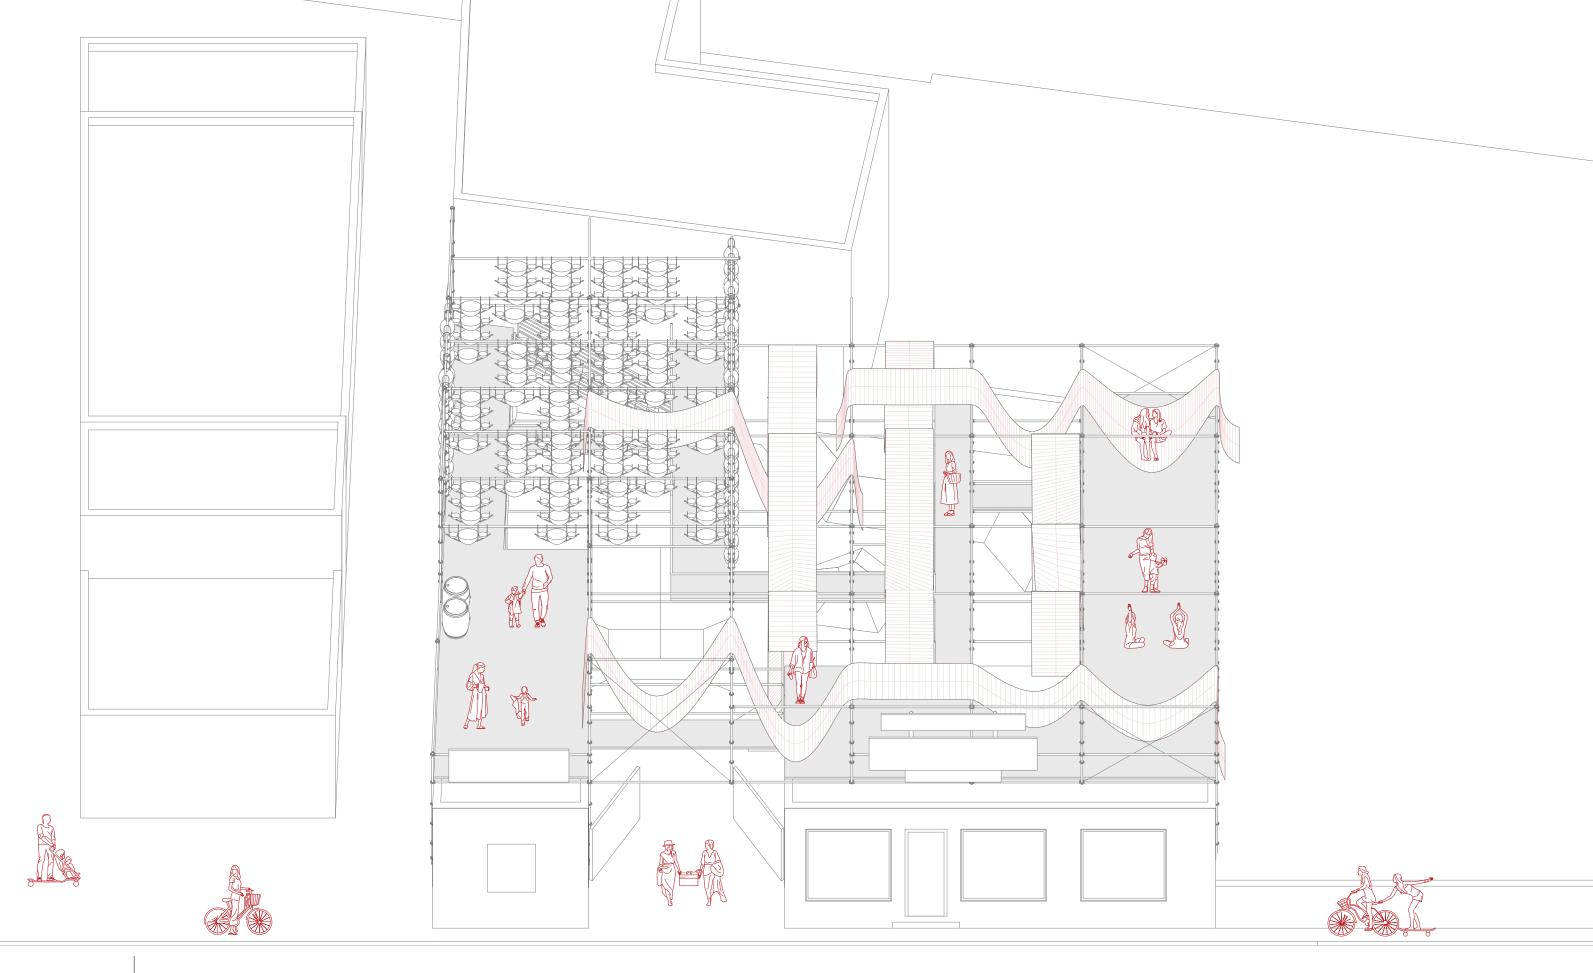

Projected Elevation

Hammock Section

Skate Park Section

Exhibition Section

### Fabric Makeup

The woven robins of the project were developed after making multiple woven samples. These samples gave incite on how the robins can be woven as well as attached to the scaffolding structure. This also allows the refugees to draw upon their different cultures and integrate it into the system.