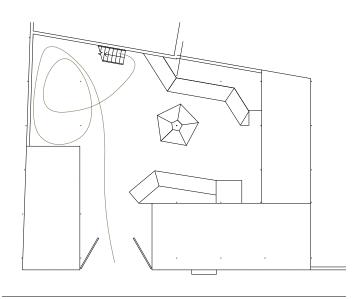

## Combined Activity Paths

This diagram displays the combined paths that different visitors could potentially take depending on the activity the plan on partaking in. These activities include skateboarding, swinging in hammocks, and gardening/cooking.