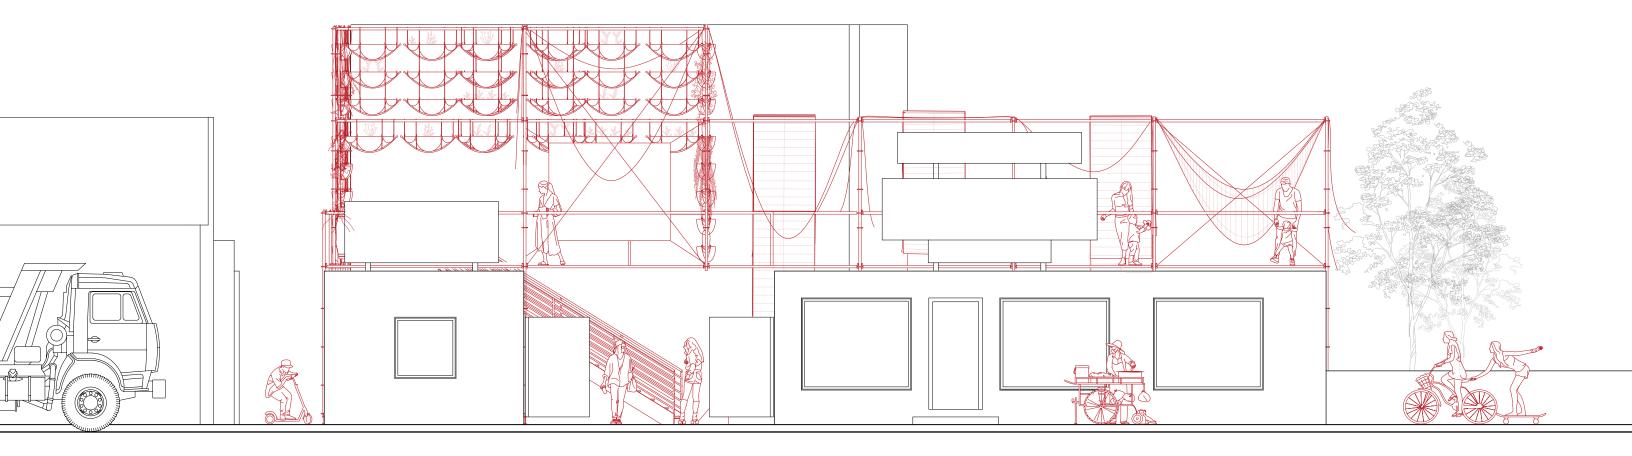

Projected Elevation

Hammock Section

Skate Park Section

Exhibition Section

### Fabric Makeup

The woven robins of the project were developed after making multiple woven samples. These samples gave incite on how the robins can be woven as well as attached to the scaffolding structure. This also allows the refugees to draw upon their different cultures and integrate it into the system.