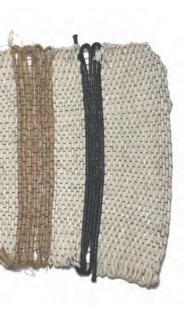

### Fabric Makeup

The woven robins of the project were developed after making multiple woven samples. These samples gave incite on how the robins can be woven as well as attached to the scaffolding structure. This also allows the refugees to draw upon their different cultures and integrate it into the system.