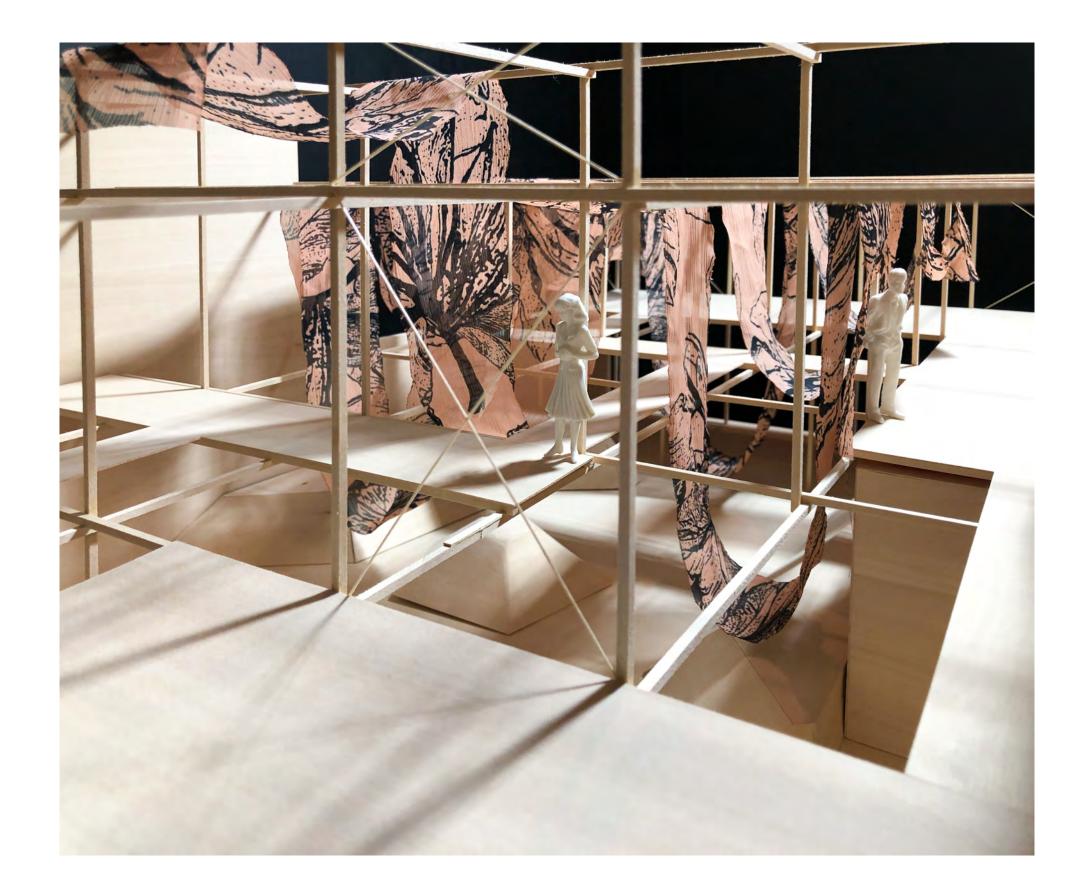

Projected Elevation

Hammock Section

Skate Park Section

Exhibition Section

### Fabric Makeup

The woven robins of the project were developed after making multiple woven samples. These samples gave incite on how the robins can be woven as well as attached to the scaffolding structure. This also allows the refugees to draw upon their different cultures and integrate it into the system.