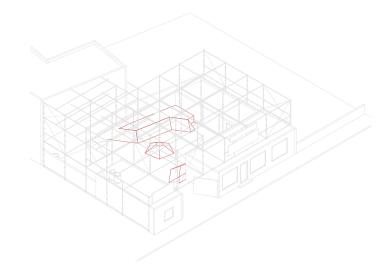

## Combined Activity Paths

This diagram displays the combined paths that different visitors could potentially take depending on the activity the plan on partaking in. These activities include skateboarding, swinging in hammocks, and gardening/cooking.