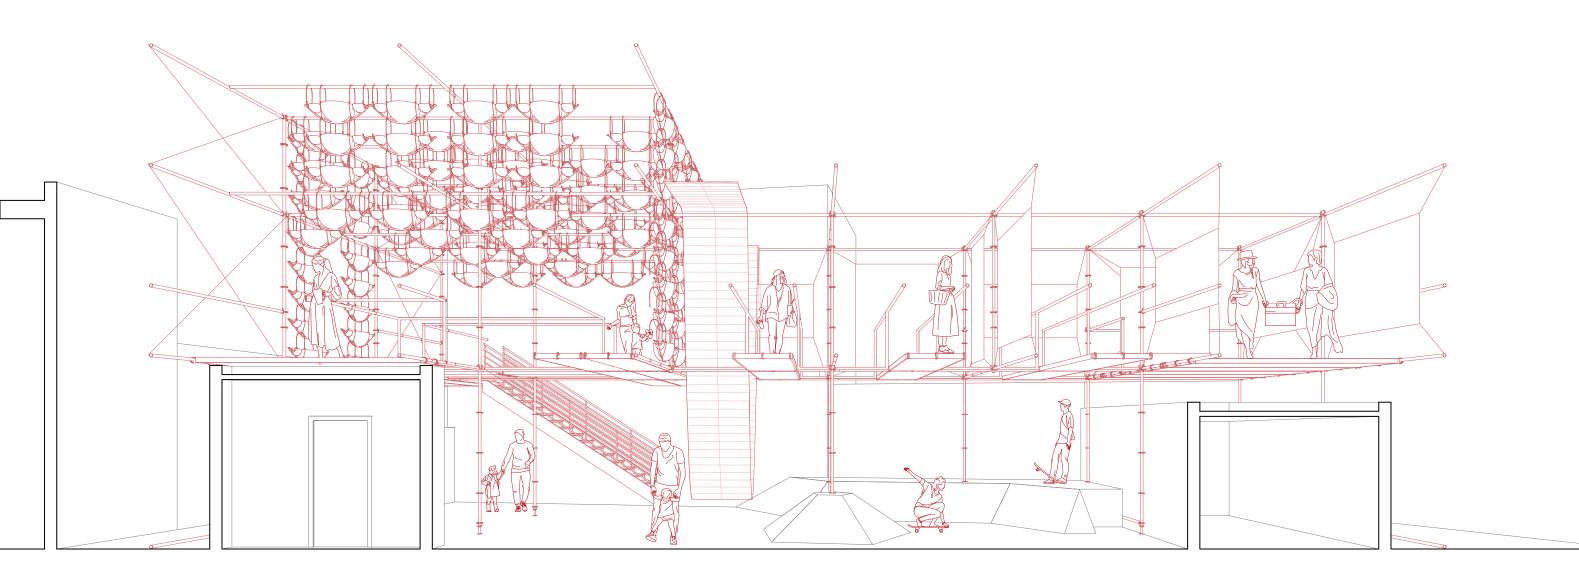

Athens have scaffolding that unintentionally becomes permanent because of the conditions of the structure. The objective for this project was to intentionally make the scaffolding that is used to rehabilitate the existing site, permanent. By re-purposing it, It will have the opportunity to create and support new programs and serve the under-resourced refugee community without being overly costly.





# Activity Paths























## Combined Activity Paths





This diagram displays the combined paths that different visitors could potentially take depending on the activity the plan on partaking in. These activities include skateboarding, swinging in hammocks, and gardening/cooking.















Projected Elevation























Hammock Section



Skate Park Section



Exhibition Section

### Kit of Parts





6. Fasten hanging planters to ledger pipe with nylon rope

### Fabric Makeup

The woven robins of the project were developed after making multiple woven samples. These samples gave incite on how the robins can be woven as well as attached to the scaffolding structure. This also allows the refugees to draw upon their different cultures and integrate it into the system.



















gen and stable sets and some 

Cistern Diagram