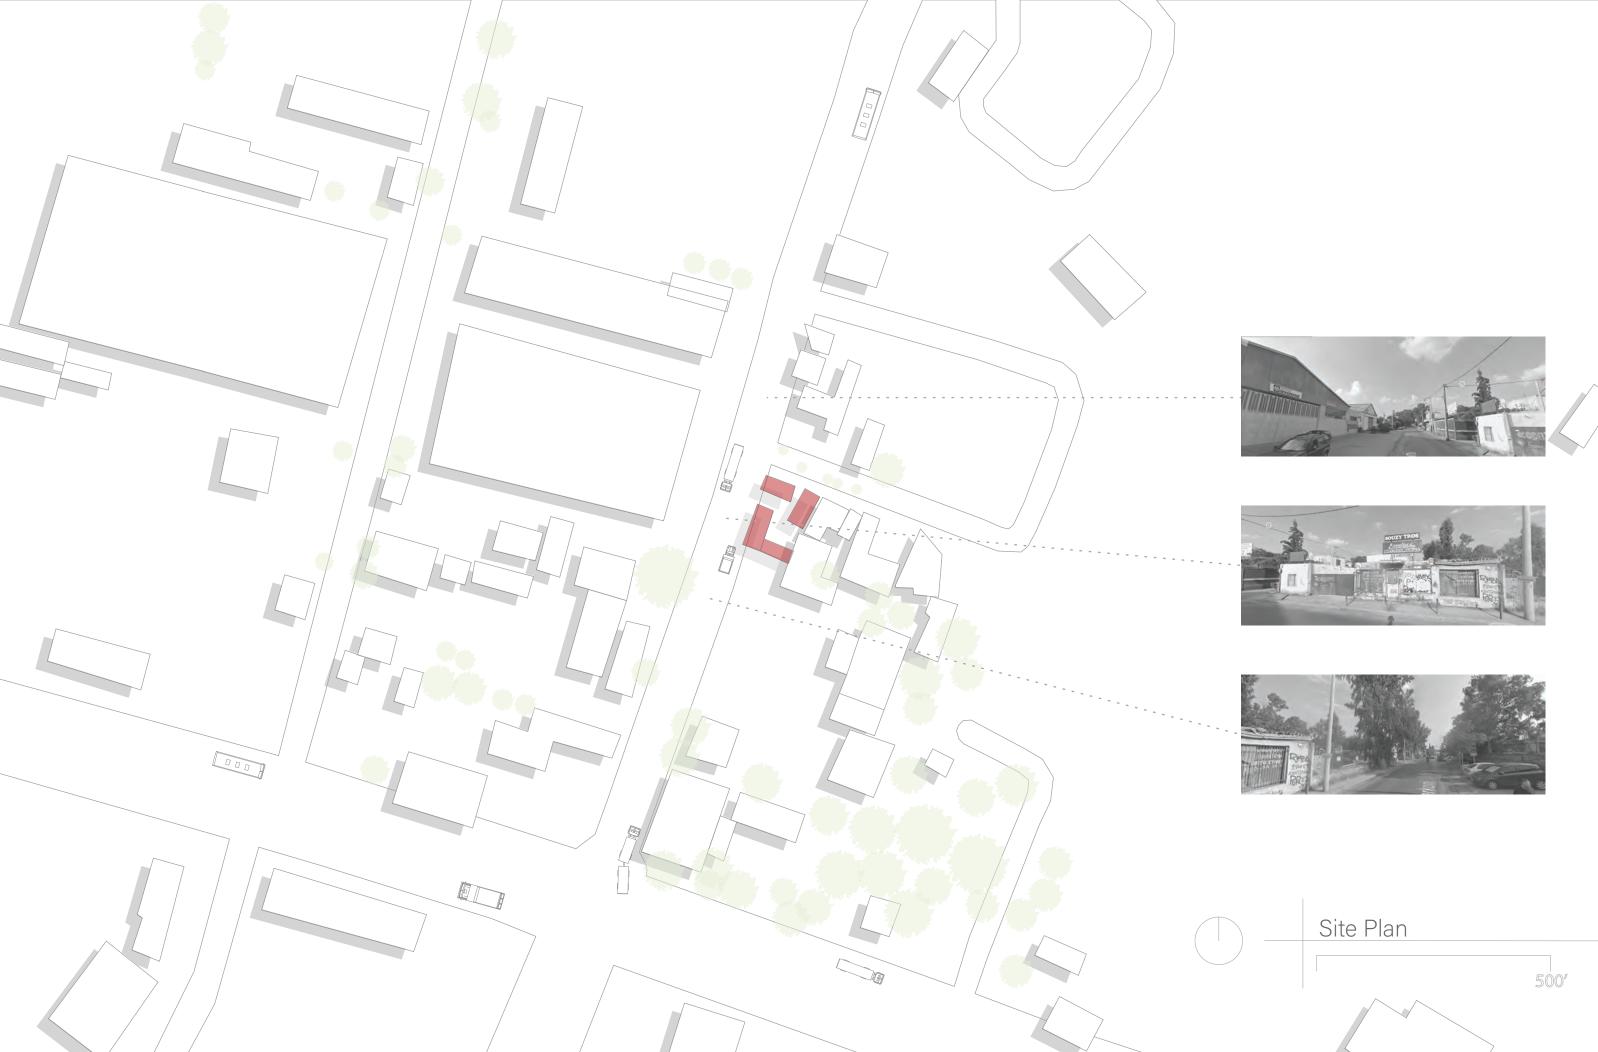

Many buildings in the city of Athens have scaffolding that unintentionally becomes permanent because of the conditions of the structure. The objective for this project was to intentionally make the scaffolding that is used to rehabilitate the existing site, permanent. By re-purposing it, It will have the opportunity to create and support new programs and serve the under-resourced refugee community without being overly costly.