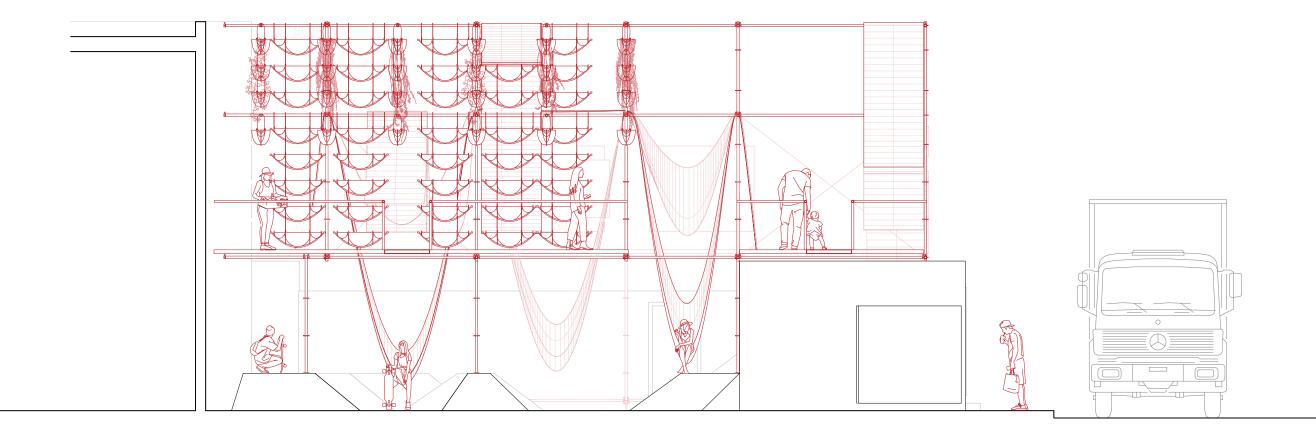

Projected Elevation

Hammock Section

Skate Park Section

Exhibition Section

### Fabric Makeup

The woven robins of the project were developed after making multiple woven samples. These samples gave incite on how the robins can be woven as well as attached to the scaffolding structure. This also allows the refugees to draw upon their different cultures and integrate it into the system.