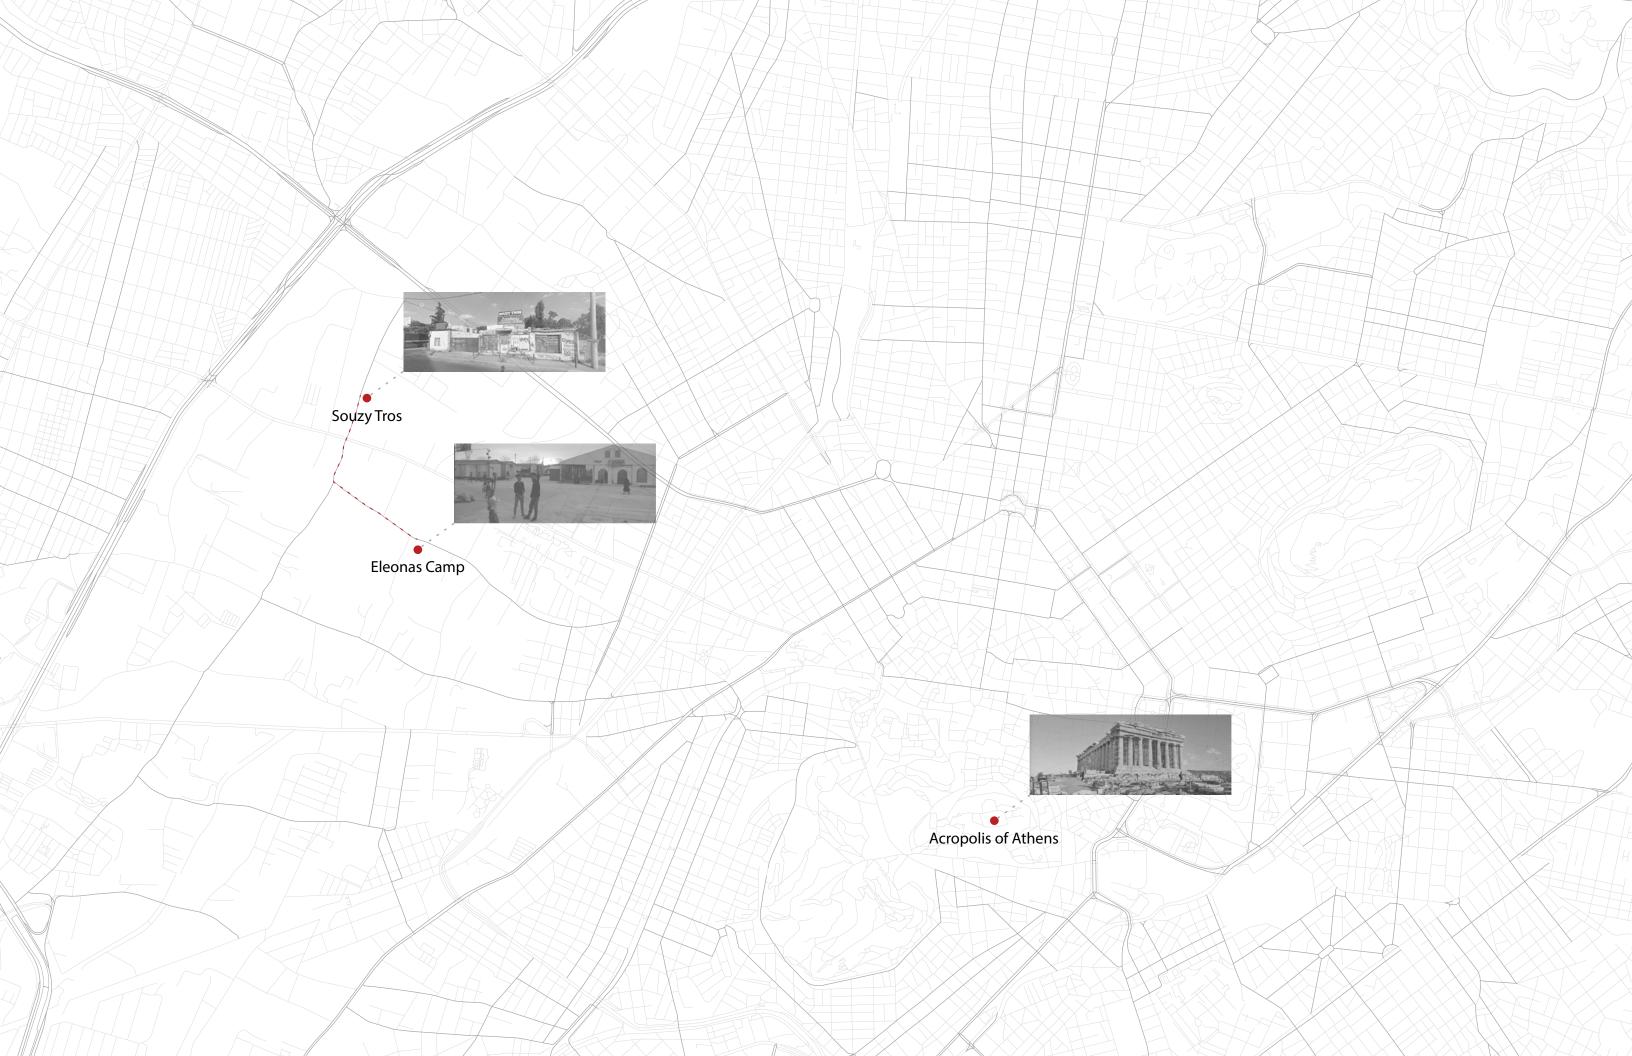

Many buildings in the city of Athens have scaffolding that unintentionally becomes permanent because of the conditions of the structure. The objective for this project was to intentionally make the scaffolding that is used to rehabilitate the existing site, permanent. By re-purposing it, It will have the opportunity to create and support new programs and serve the under-resourced refugee community without being overly costly.