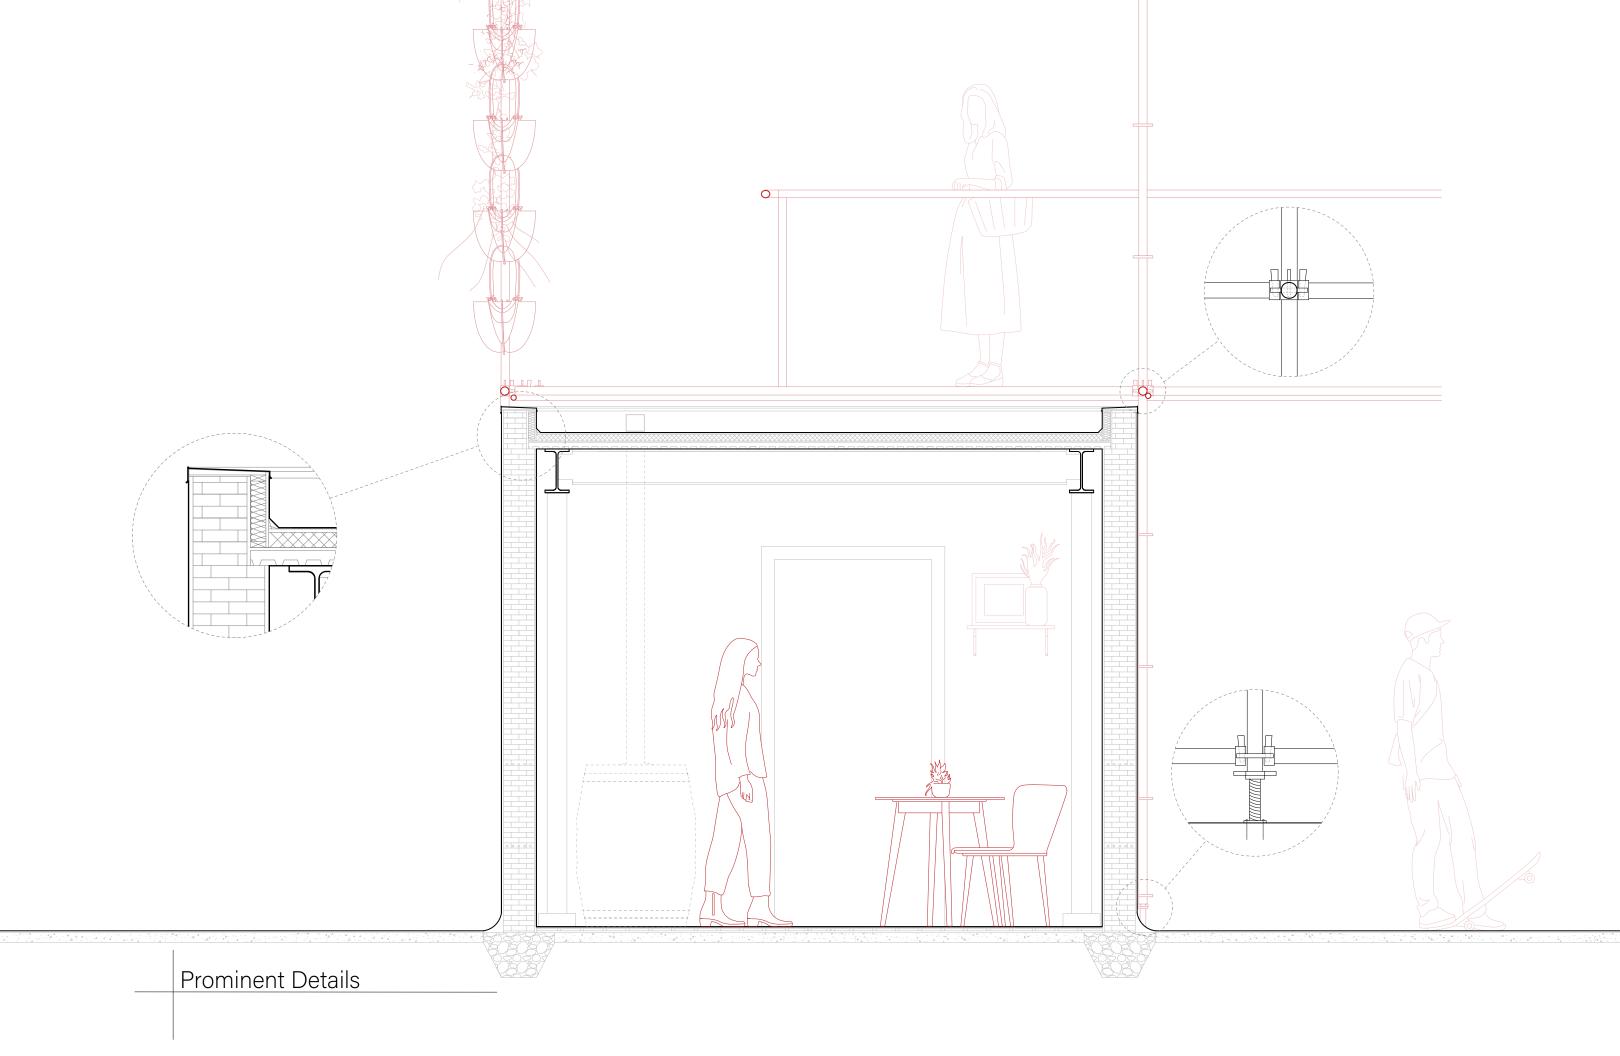

## Combined Activity Paths





This diagram displays the combined paths that different visitors could potentially take depending on the activity the plan on partaking in. These activities include skateboarding, swinging in hammocks, and gardening/cooking.















Projected Elevation























Hammock Section



Skate Park Section



Exhibition Section

### Kit of Parts





6. Fasten hanging planters to ledger pipe with nylon rope

### Fabric Makeup

The woven robins of the project were developed after making multiple woven samples. These samples gave incite on how the robins can be woven as well as attached to the scaffolding structure. This also allows the refugees to draw upon their different cultures and integrate it into the system.



















gen and stable sets and some 

Cistern Diagram