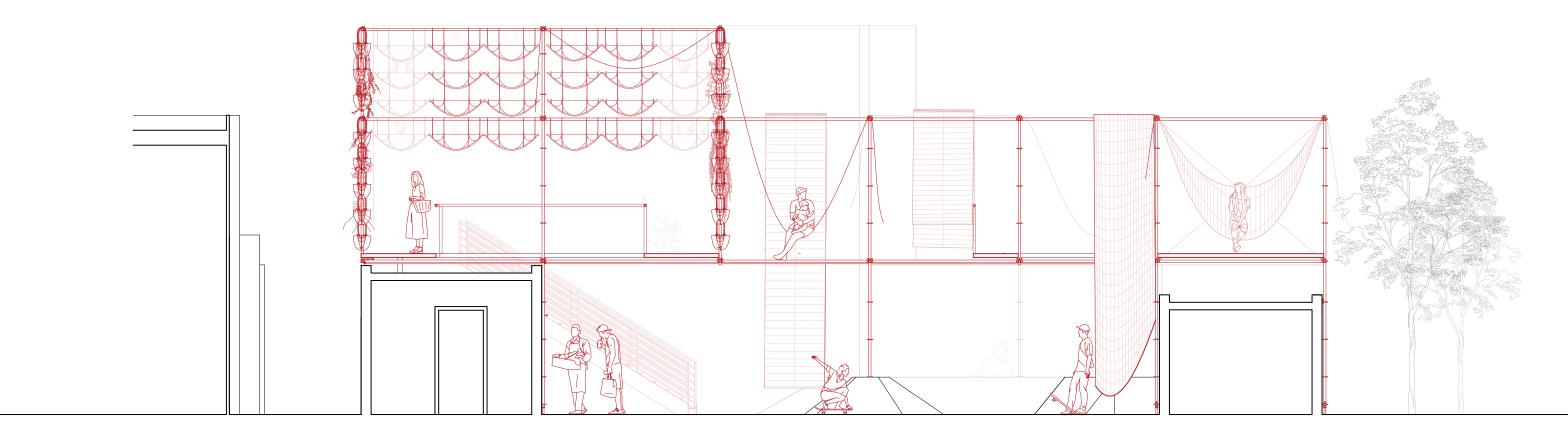

Projected Elevation

Hammock Section

Skate Park Section

Exhibition Section

### Fabric Makeup

The woven robins of the project were developed after making multiple woven samples. These samples gave incite on how the robins can be woven as well as attached to the scaffolding structure. This also allows the refugees to draw upon their different cultures and integrate it into the system.