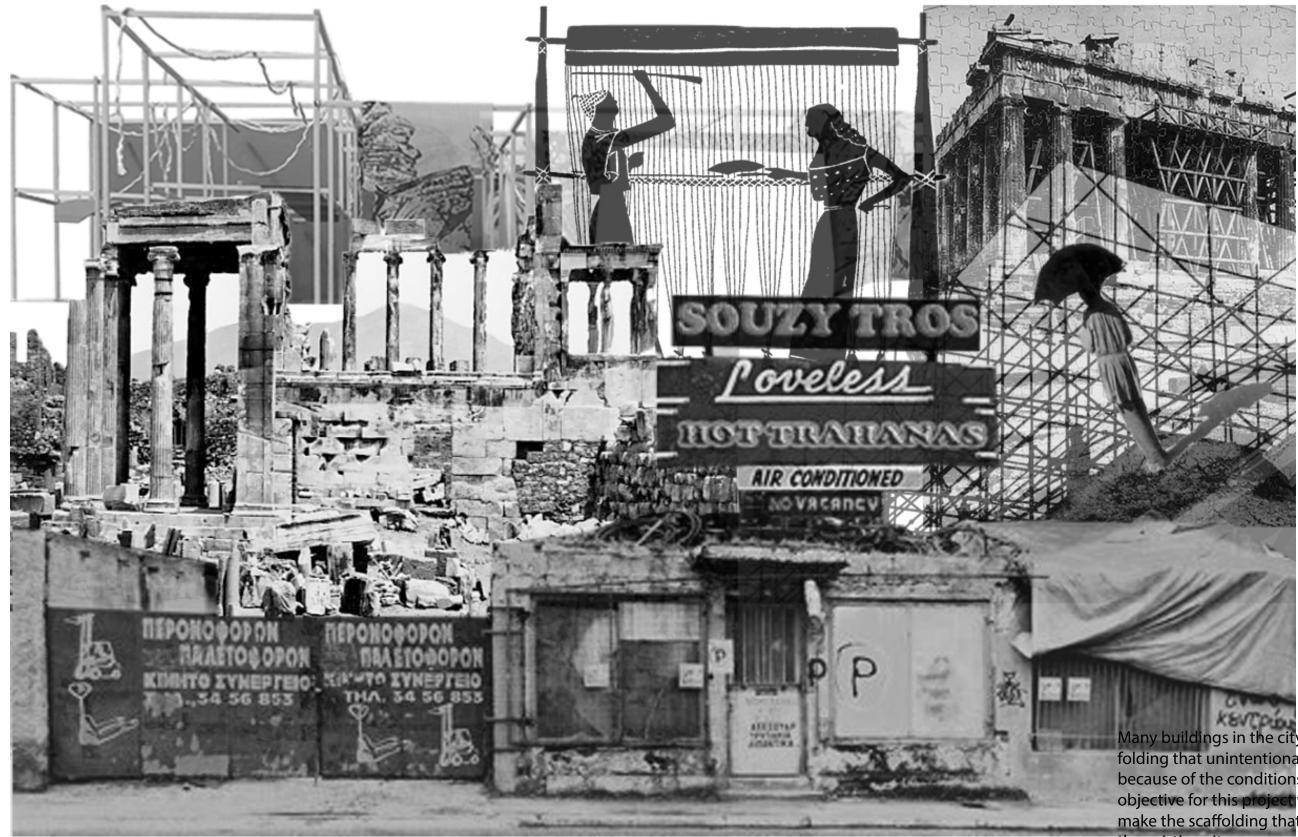

Many buildings in the city of Athens have scaffolding that unintentionally becomes permanent because of the conditions of the structure. The objective for this project was to intentionally make the scaffolding that is used to rehabilitate the existing site, permanent. By re-purposing it, It will have the opportunity to create and support new programs and serve the under-resourced refugee community without being overly costly.