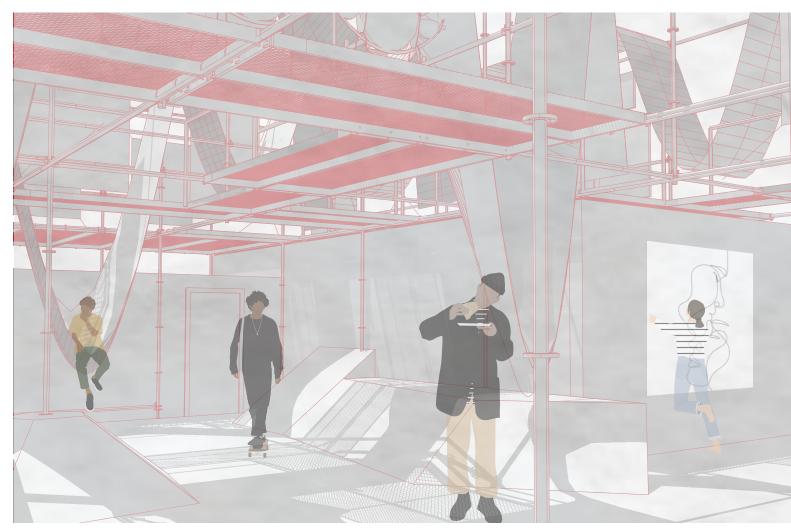

Many buildings in the city of Athens have scaffolding that unintentionally becomes permanent because of the conditions of the structure. The objective for this project was to intentionally make the scaffolding that is used to rehabilitate the existing site, permanent. By re-purposing it, It will have the opportunity to create and support new programs and serve the under-resourced refugee community without being overly costly.





# Activity Paths























## Combined Activity Paths





This diagram displays the combined paths that different visitors could potentially take depending on the activity the plan on partaking in. These activities include skateboarding, swinging in hammocks, and gardening/cooking.















Projected Elevation























Hammock Section



Skate Park Section



Exhibition Section

### Kit of Parts





6. Fasten hanging planters to ledger pipe with nylon rope

### Fabric Makeup

The woven robins of the project were developed after making multiple woven samples. These samples gave incite on how the robins can be woven as well as attached to the scaffolding structure. This also allows the refugees to draw upon their different cultures and integrate it into the system.



















gen and stable sets and some 

Cistern Dia