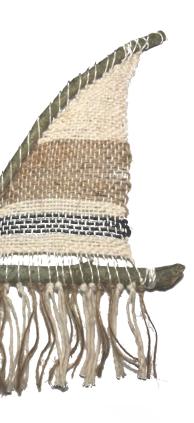

### Fabric Makeup

The woven robins of the project were developed after making multiple woven samples. These samples gave incite on how the robins can be woven as well as attached to the scaffolding structure. This also allows the refugees to draw upon their different cultures and integrate it into the system.