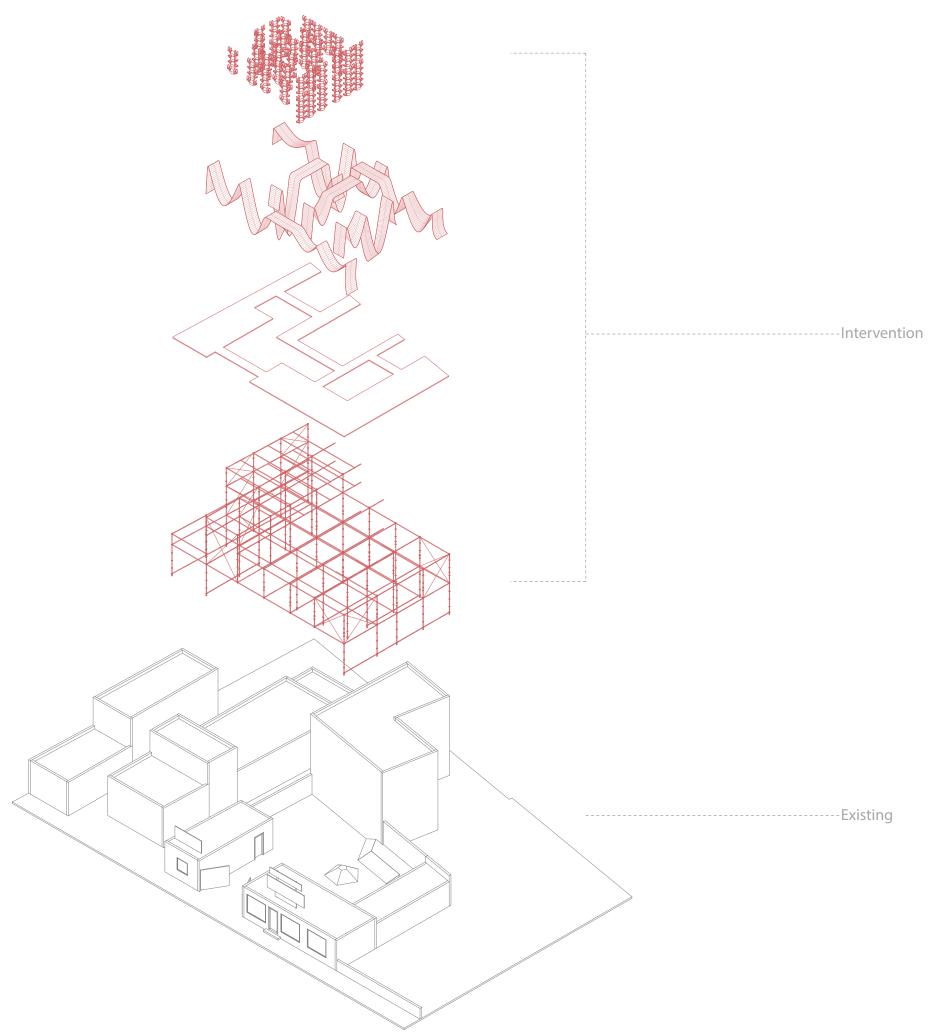

Many buildings in the city of Athens have scaffolding that unintentionally becomes permanent because of the conditions of the structure. The objective for this project was to intentionally make the scaffolding that is used to rehabilitate the existing site, permanent. By re-purposing it, It will have the opportunity to create and support new programs and serve the under-resourced refugee community without being overly costly.