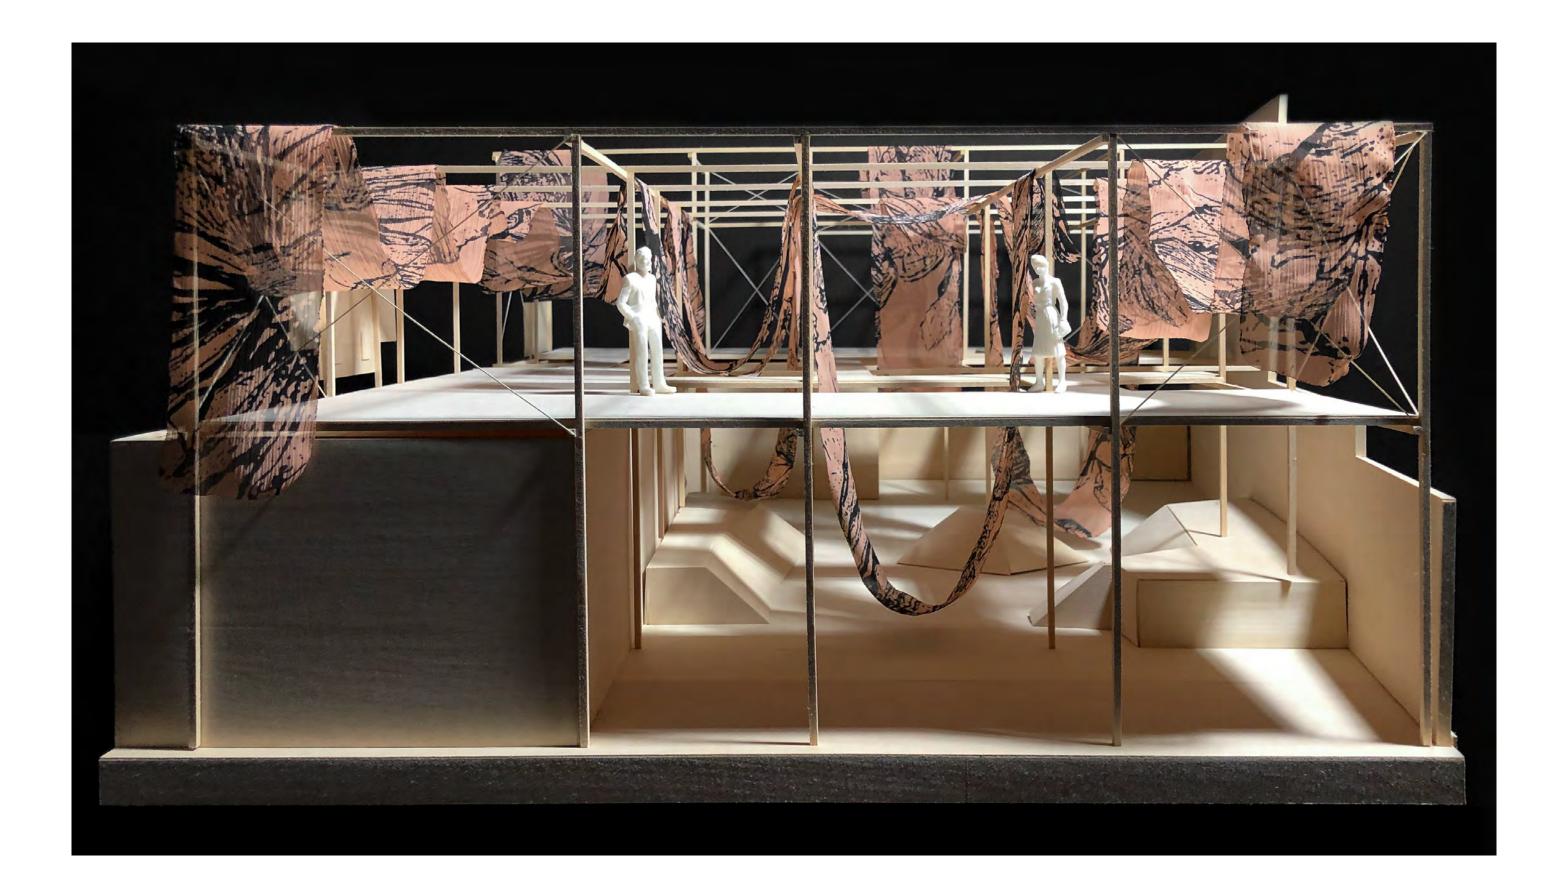

Projected Elevation

Hammock Section

Skate Park Section

Exhibition Section

### Fabric Makeup

The woven robins of the project were developed after making multiple woven samples. These samples gave incite on how the robins can be woven as well as attached to the scaffolding structure. This also allows the refugees to draw upon their different cultures and integrate it into the system.