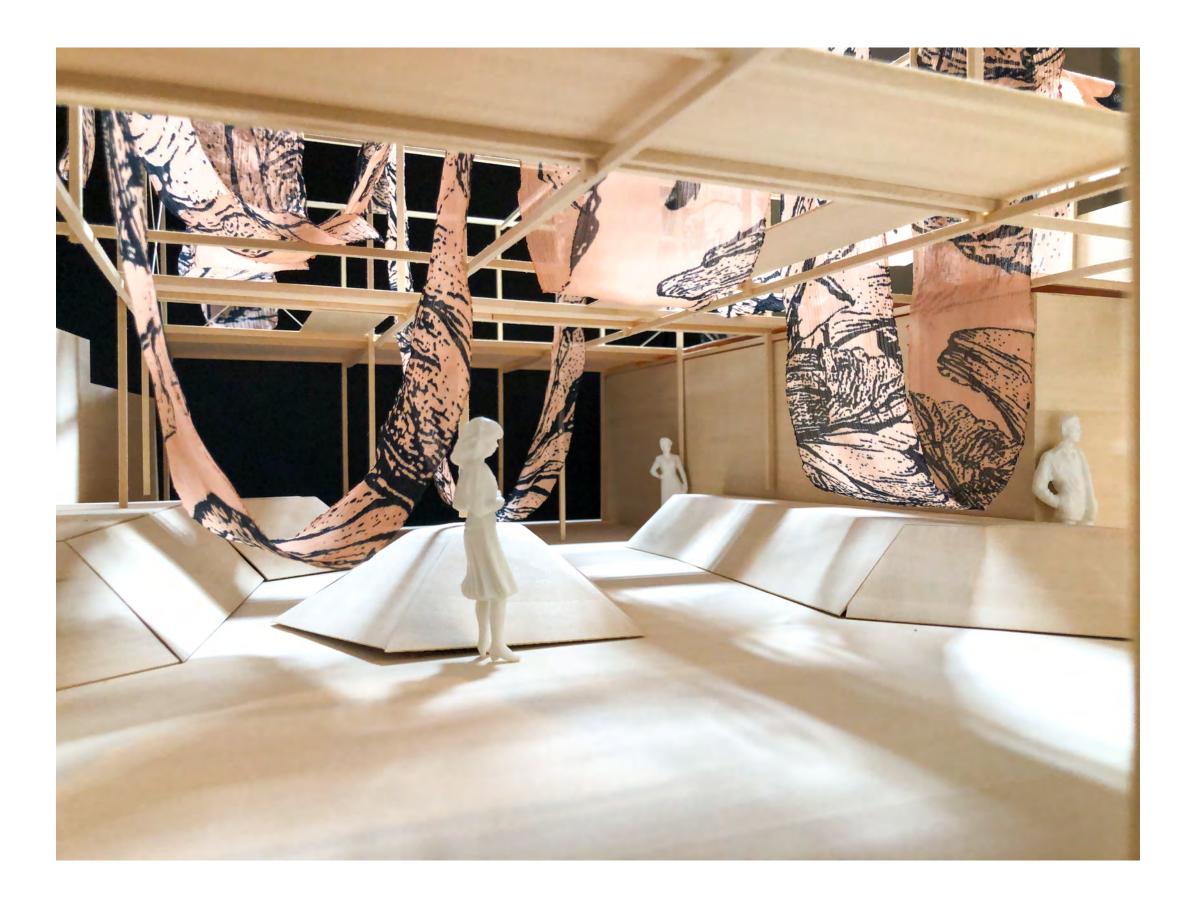

displays the combined paths that different visitors could potentially take depending on the activity the plan on partaking in. These activities include skateboarding, swinging in hammocks, and gardening/cooking.















Projected Elevation























Hammock Section



Skate Park Section



Exhibition Section

### Kit of Parts





6. Fasten hanging planters to ledger pipe with nylon rope

### Fabric Makeup

The woven robins of the project were developed after making multiple woven samples. These samples gave incite on how the robins can be woven as well as attached to the scaffolding structure. This also allows the refugees to draw upon their different cultures and integrate it into the system.



















gen and stable sets and some 

Cistern Diagram