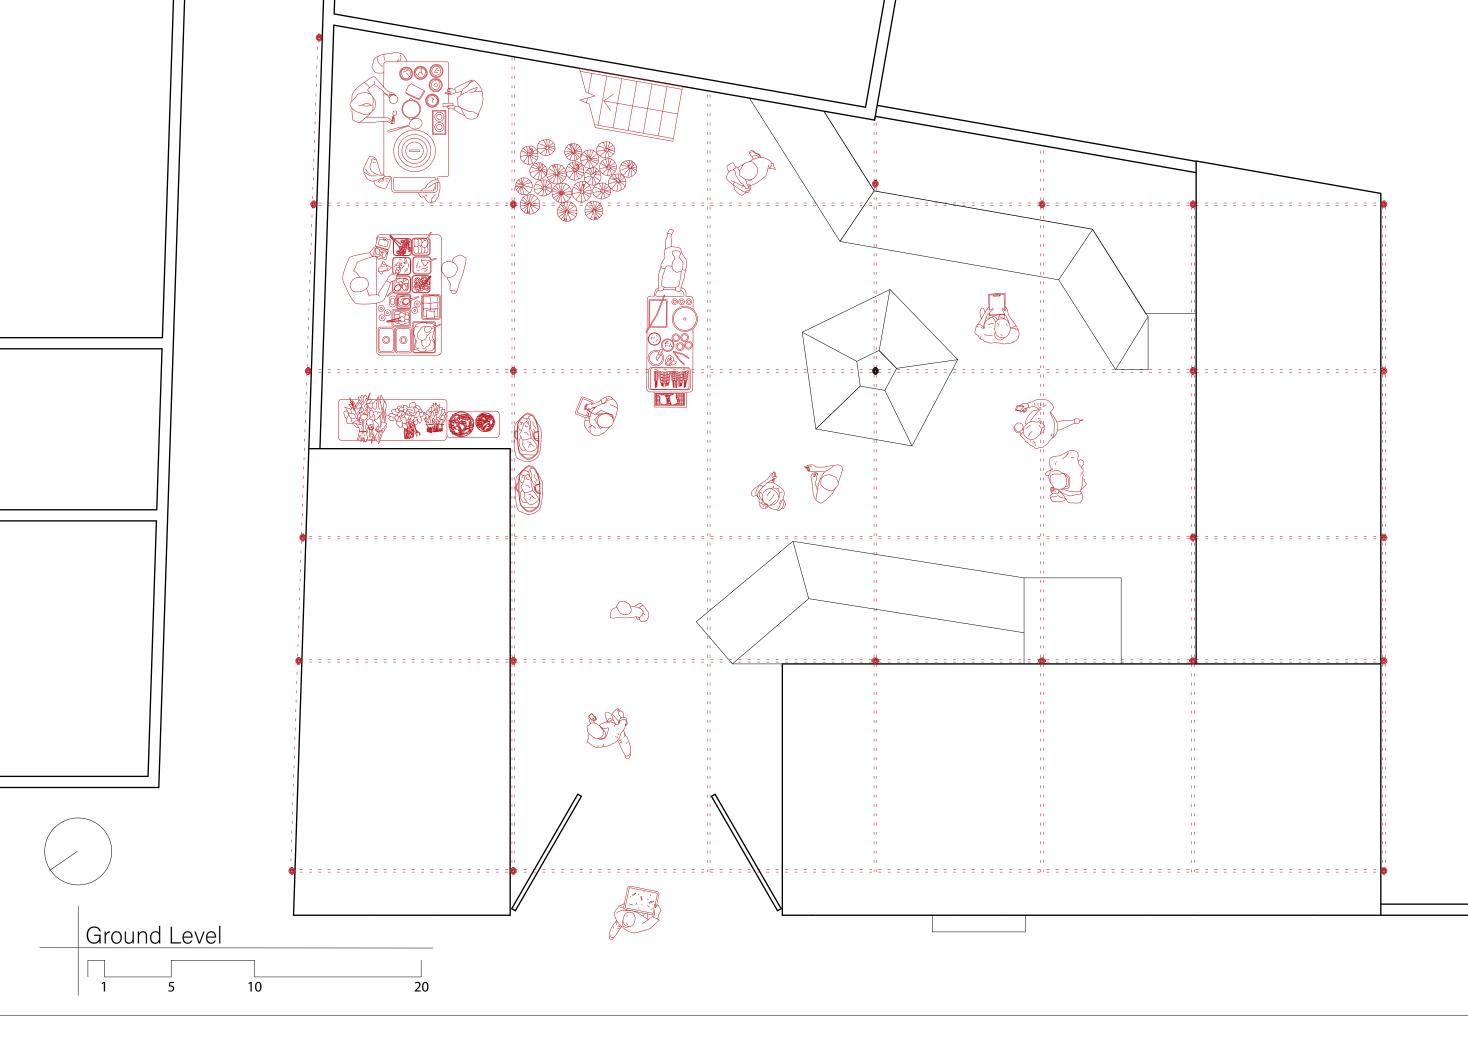

## Combined Activity Paths

This diagram displays the combined paths that different visitors could potentially take depending on the activity the plan on partaking in. These activities include skateboarding, swinging in hammocks, and gardening/cooking.