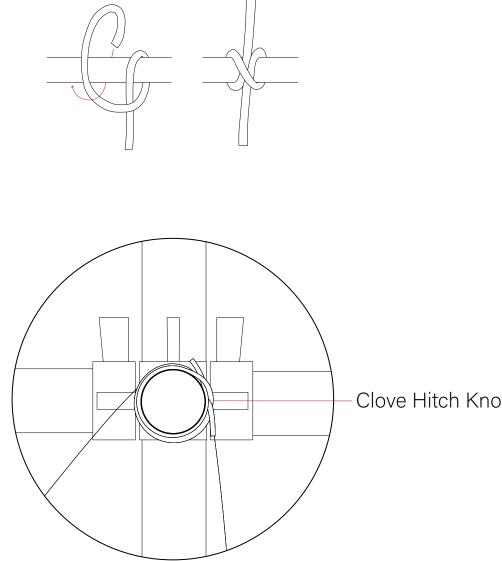

## Combined Activity Paths





This diagram displays the combined paths that different visitors could potentially take depending on the activity the plan on partaking in. These activities include skateboarding, swinging in hammocks, and gardening/cooking.















Projected Elevation























Hammock Section



Skate Park Section



Exhibition Section

### Kit of Parts





6. Fasten hanging planters to ledger pipe with nylon rope

### Fabric Makeup

The woven robins of the project were developed after making multiple woven samples. These samples gave incite on how the robins can be woven as well as attached to the scaffolding structure. This also allows the refugees to draw upon their different cultures and integrate it into the system.



















gen and stable sets and some 

Cistern Diagram