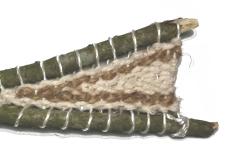

### Fabric Makeup

The woven robins of the project were developed after making multiple woven samples. These samples gave incite on how the robins can be woven as well as attached to the scaffolding structure. This also allows the refugees to draw upon their different cultures and integrate it into the system.