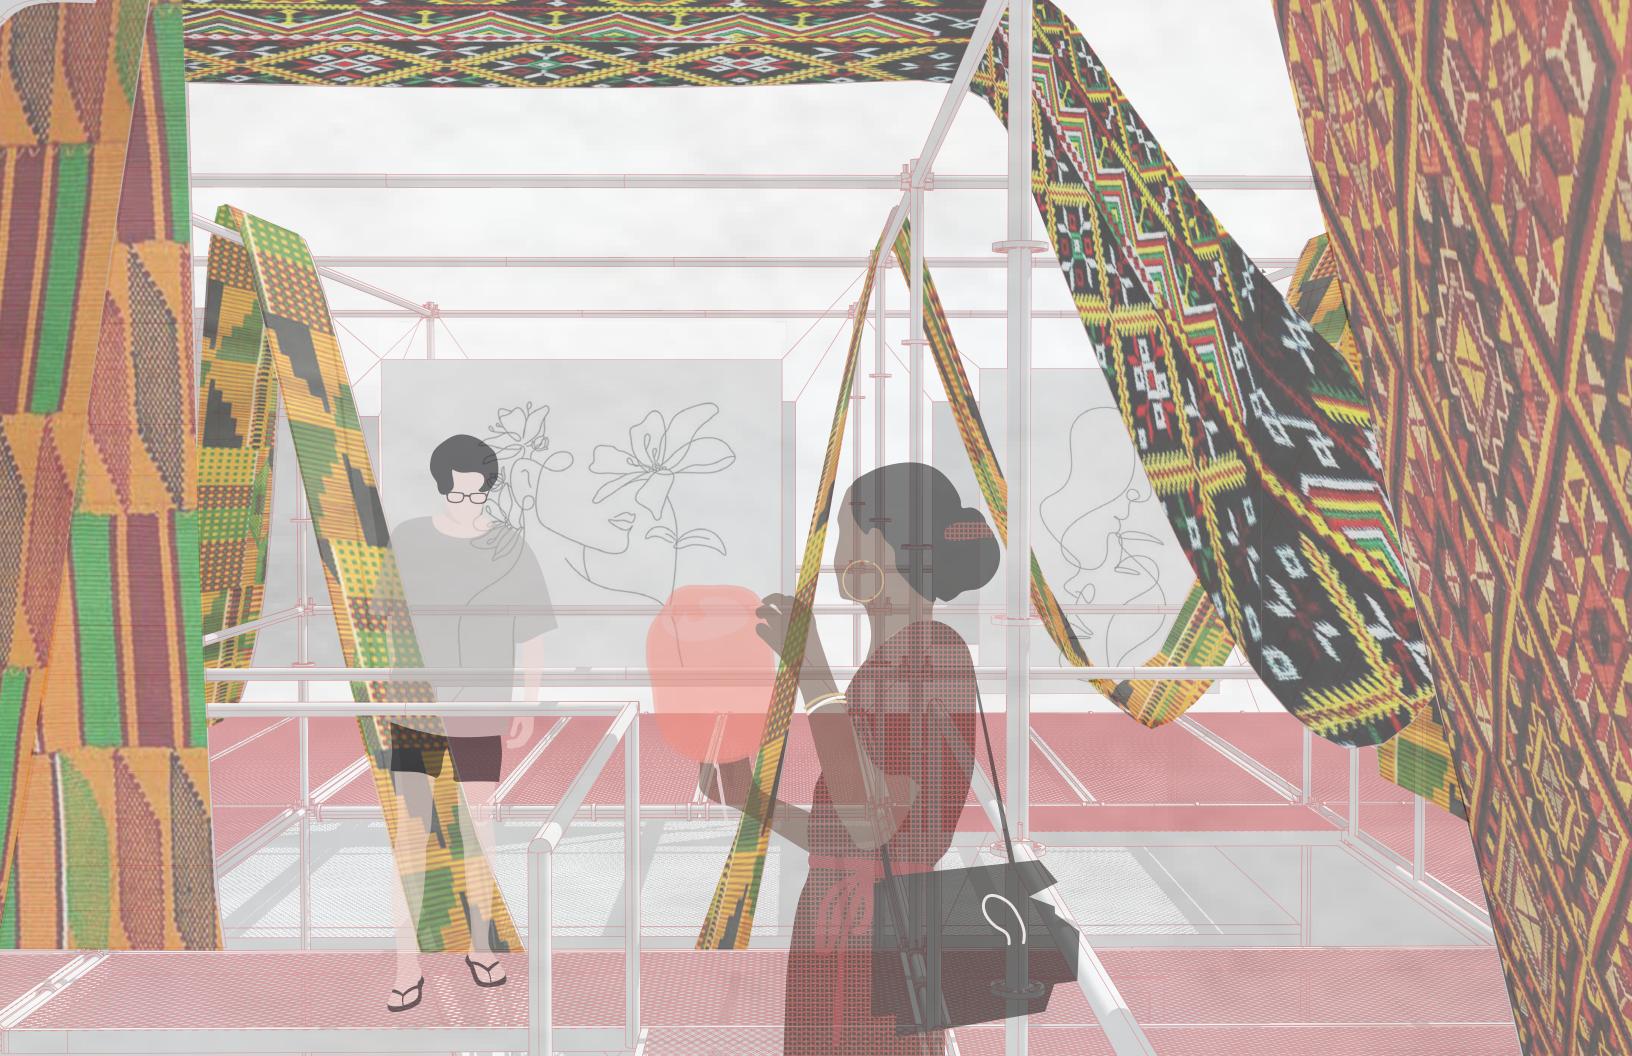

### Fabric Makeup

The woven robins of the project were developed after making multiple woven samples. These samples gave incite on how the robins can be woven as well as attached to the scaffolding structure. This also allows the refugees to draw upon their different cultures and integrate it into the system.