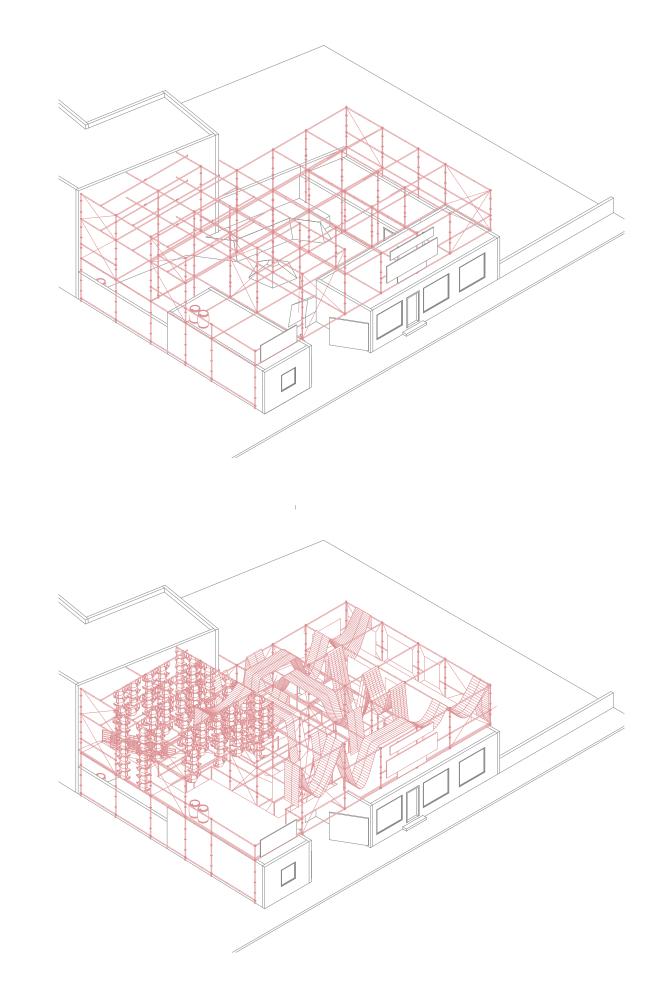

## Combined Activity Paths

This diagram displays the combined paths that different visitors could potentially take depending on the activity the plan on partaking in. These activities include skateboarding, swinging in hammocks, and gardening/cooking.