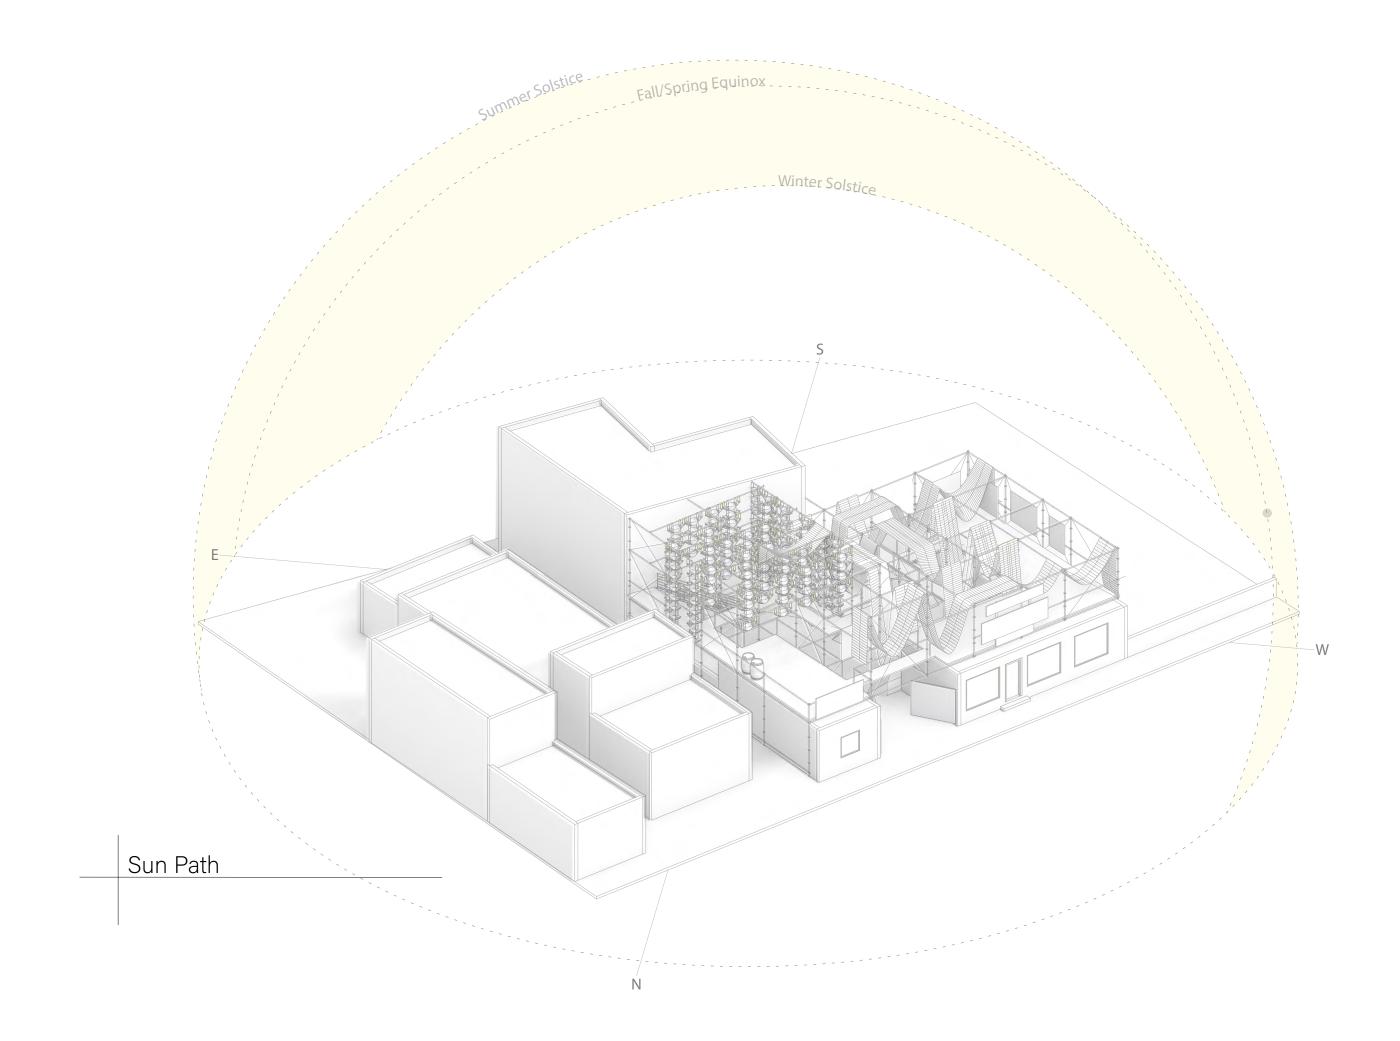

## Combined Activity Paths

This diagram displays the combined paths that different visitors could potentially take depending on the activity the plan on partaking in. These activities include skateboarding, swinging in hammocks, and gardening/cooking.