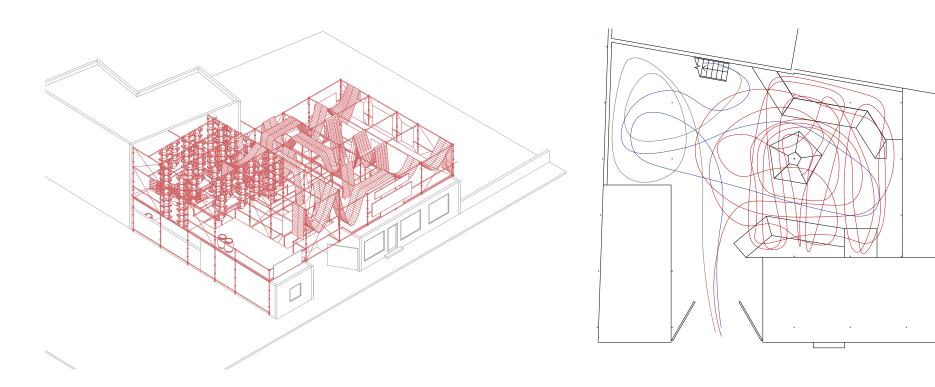

## Combined Activity Paths

This diagram displays the combined paths that different visitors could potentially take depending on the activity the plan on partaking in. These activities include skateboarding, swinging in hammocks, and gardening/cooking.