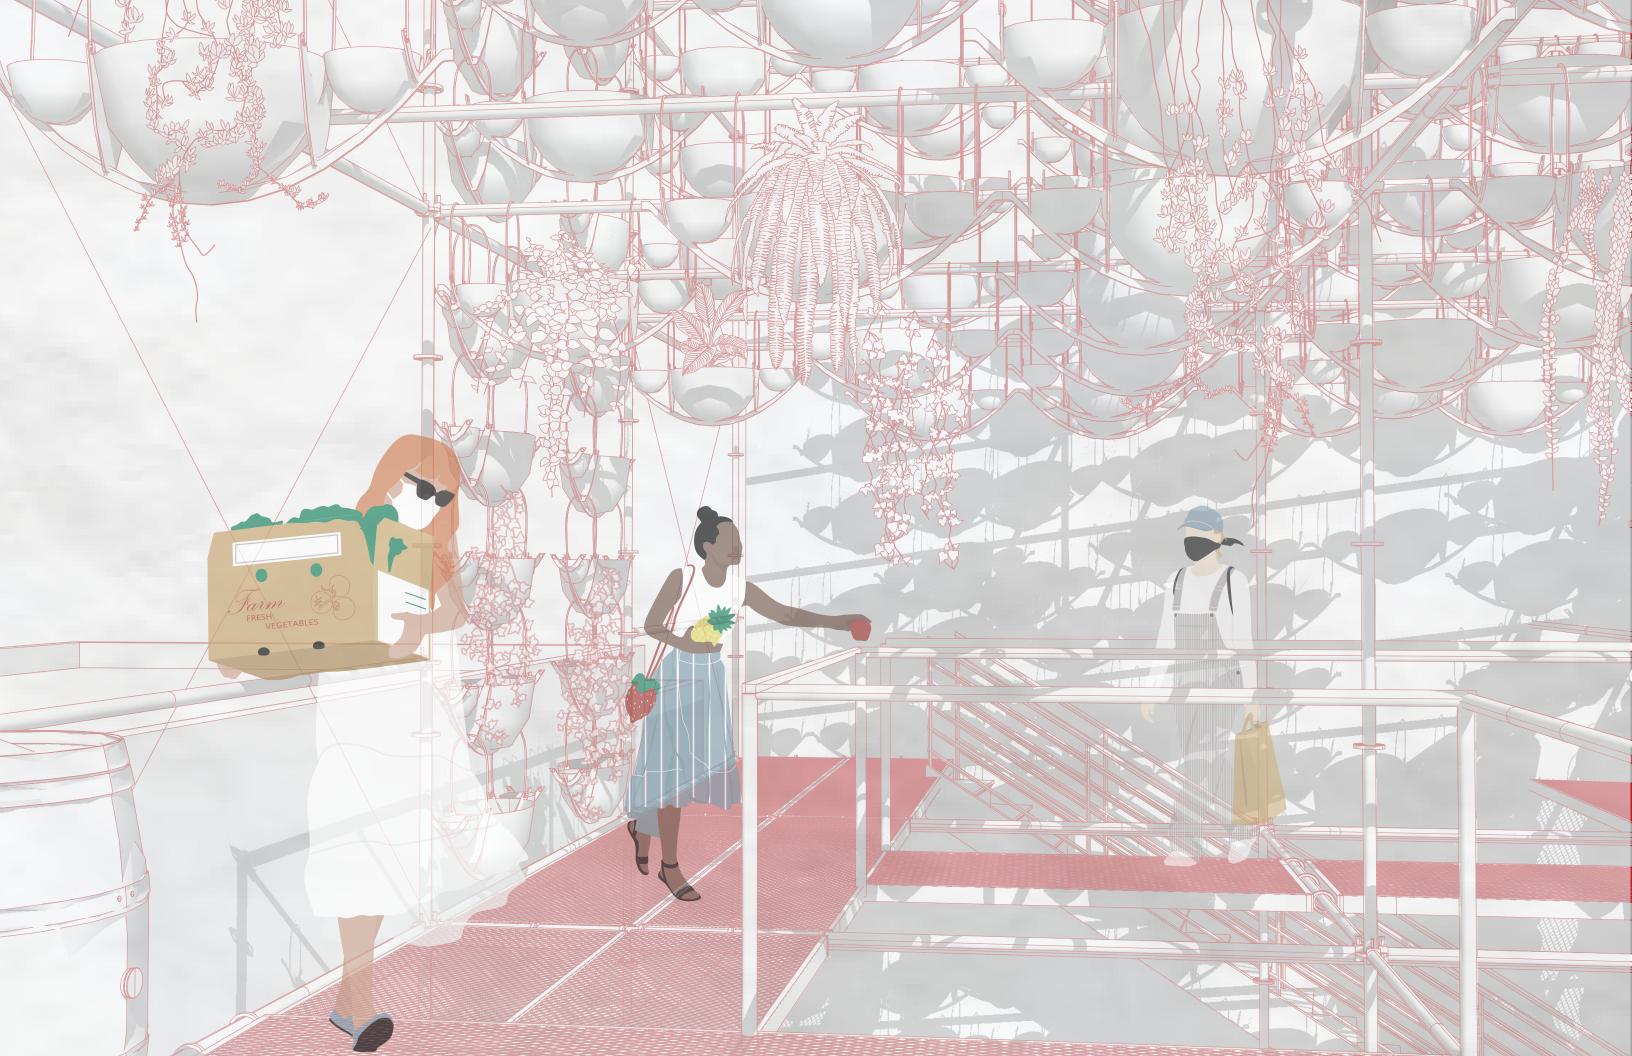

## Combined Activity Paths

This diagram displays the combined paths that different visitors could potentially take depending on the activity the plan on partaking in. These activities include skateboarding, swinging in hammocks, and gardening/cooking.