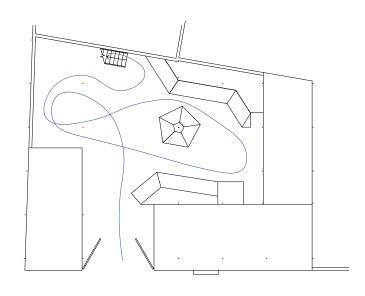

## Combined Activity Paths

This diagram displays the combined paths that different visitors could potentially take depending on the activity the plan on partaking in. These activities include skateboarding, swinging in hammocks, and gardening/cooking.