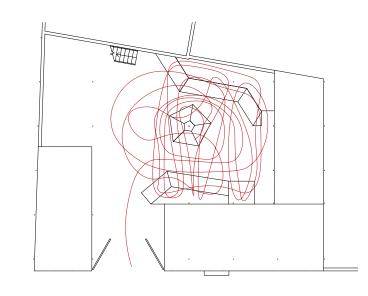

## Combined Activity Paths

This diagram displays the combined paths that different visitors could potentially take depending on the activity the plan on partaking in. These activities include skateboarding, swinging in hammocks, and gardening/cooking.