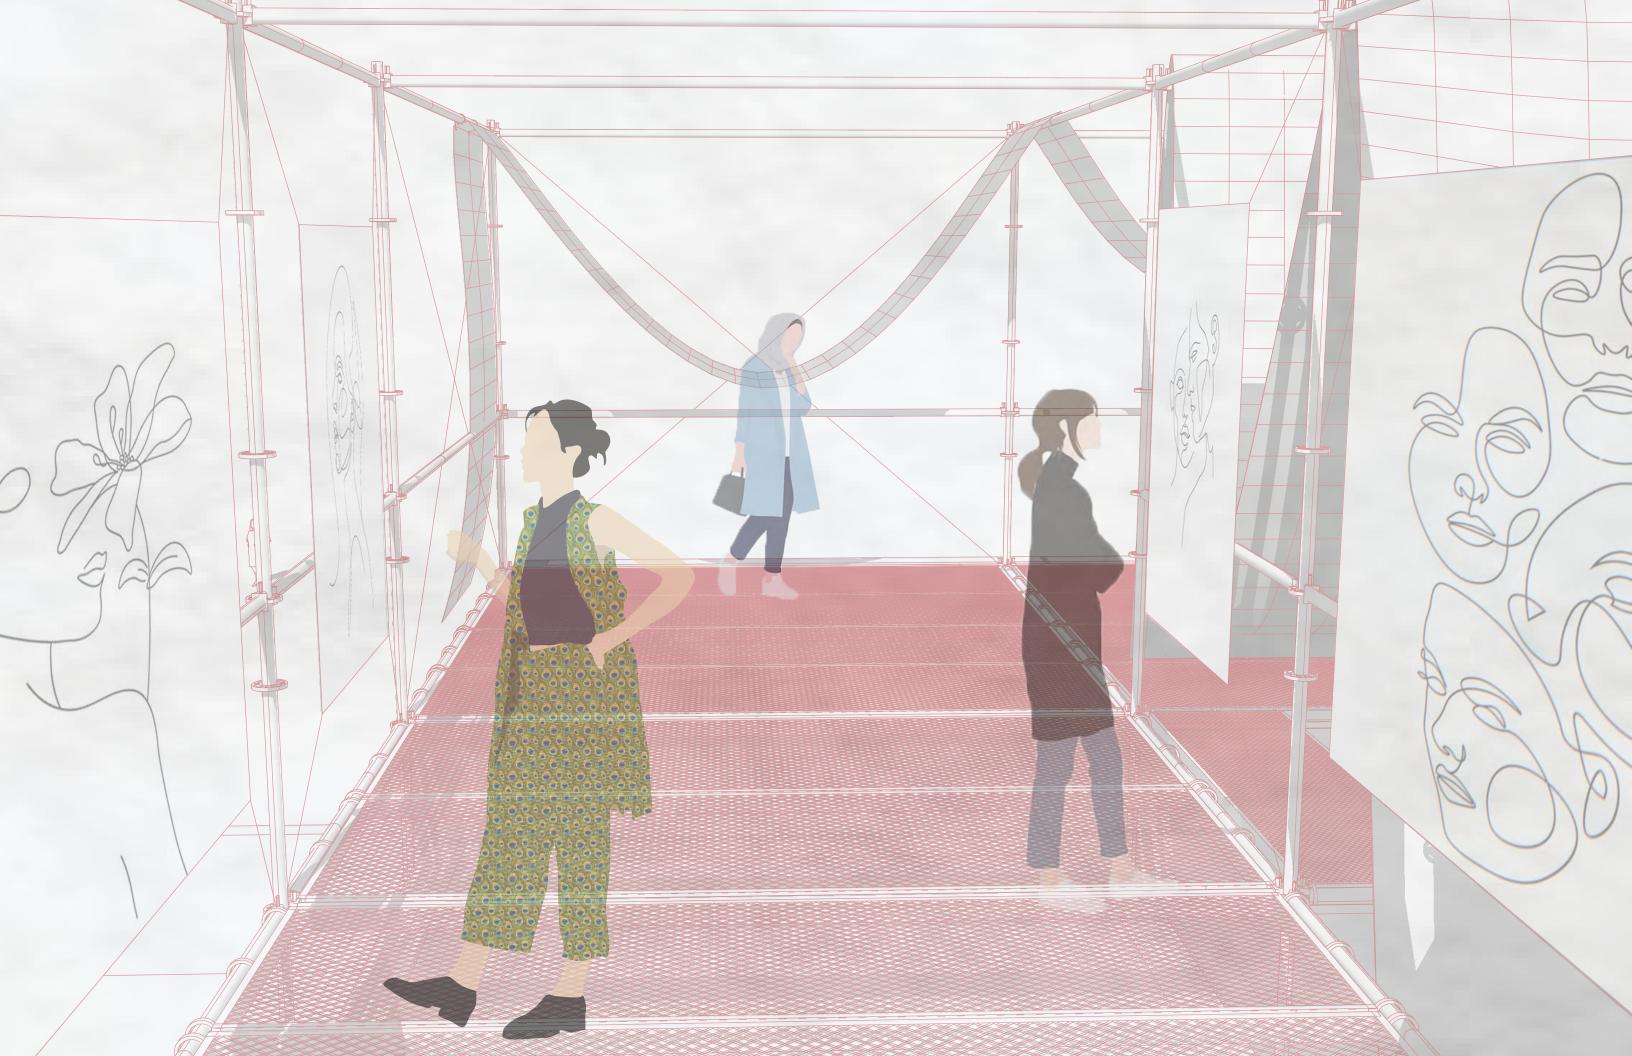

iagram displays the combined paths that different visitors could potentially take depending on the activity the plan on partaking in. These activities include skateboarding, swinging in hammocks, and gardening/cooking.















Projected Elevation























Hammock Section



Skate Park Section



Exhibition Section

### Kit of Parts





6. Fasten hanging planters to ledger pipe with nylon rope

### Fabric Makeup

The woven robins of the project were developed after making multiple woven samples. These samples gave incite on how the robins can be woven as well as attached to the scaffolding structure. This also allows the refugees to draw upon their different cultures and integrate it into the system.



















gen and stable sets and some 

Cistern Diagram