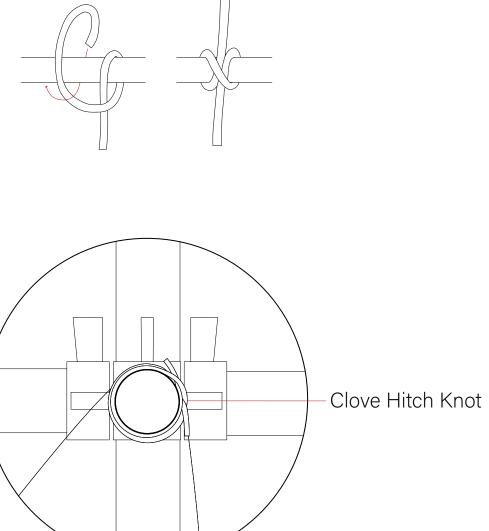

## Combined Activity Paths





This diagram displays the combined paths that different visitors could potentially take depending on the activity the plan on partaking in. These activities include skateboarding, swinging in hammocks, and gardening/cooking.















Projected Elevation























Hammock Section



Skate Park Section



Exhibition Section

### Kit of Parts





6. Fasten hanging planters to ledger pipe with nylon rope

### Fabric Makeup

The woven robins of the project were developed after making multiple woven samples. These samples gave incite on how the robins can be woven as well as attached to the scaffolding structure. This also allows the refugees to draw upon their different cultures and integrate it into the system.



















gen and stable sets and some 

Cistern Diagram