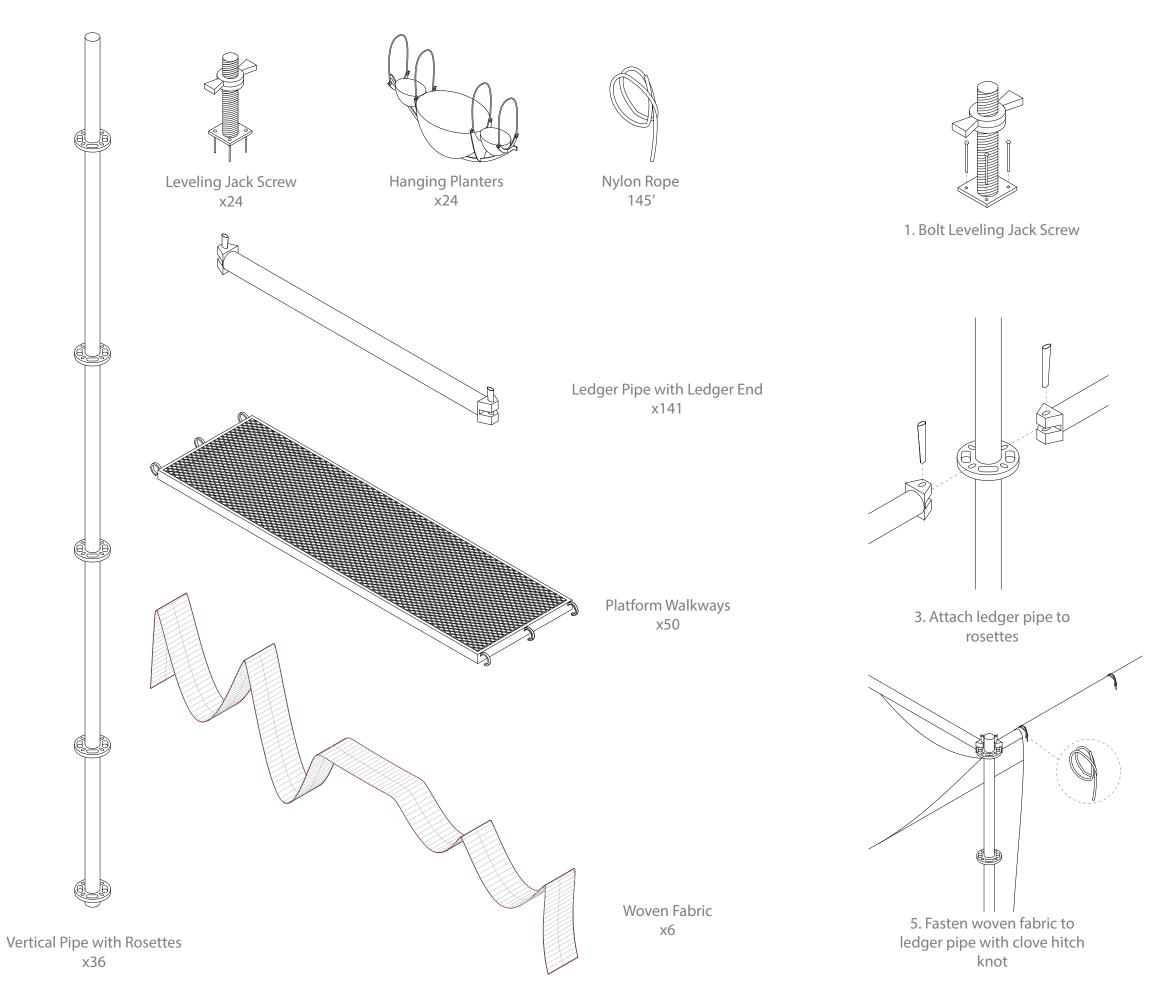

### Kit of Parts

6. Fasten hanging planters to ledger pipe with nylon rope

### Fabric Makeup

The woven robins of the project were developed after making multiple woven samples. These samples gave incite on how the robins can be woven as well as attached to the scaffolding structure. This also allows the refugees to draw upon their different cultures and integrate it into the system.