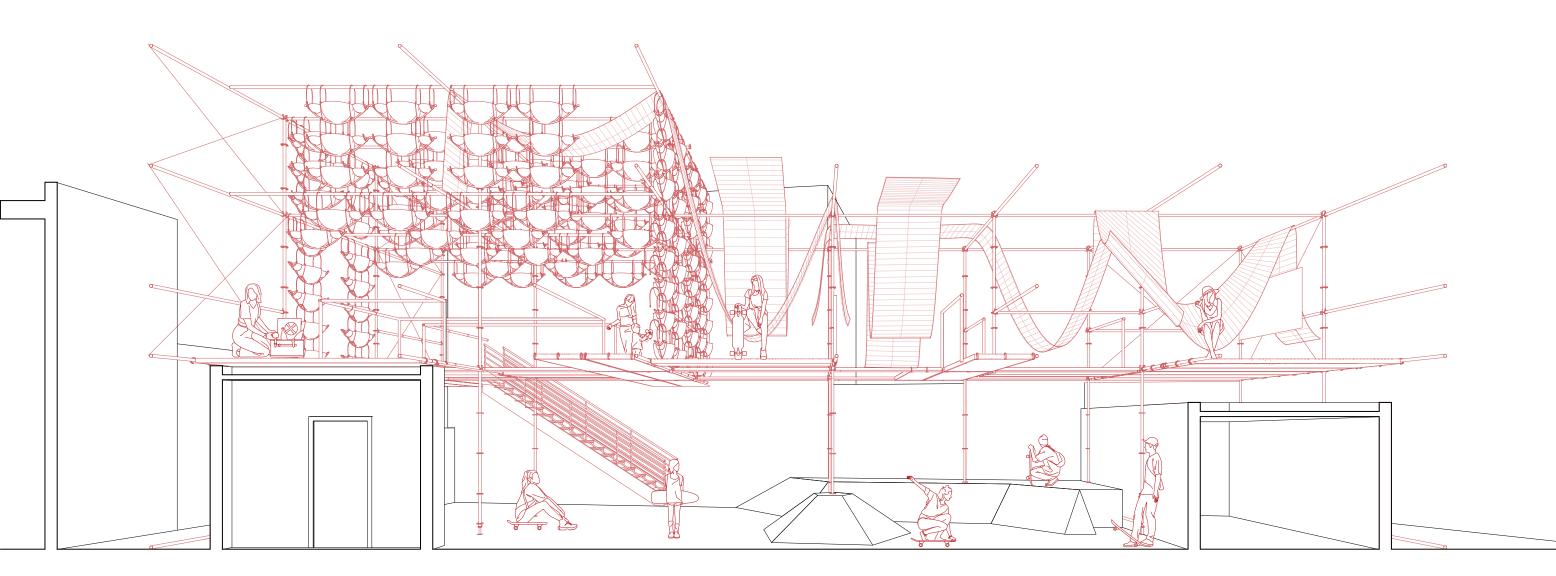

## Combined Activity Paths

This diagram displays the combined paths that different visitors could potentially take depending on the activity the plan on partaking in. These activities include skateboarding, swinging in hammocks, and gardening/cooking.

Projected Elevation

Hammock Section

Skate Park Section

Exhibition Section