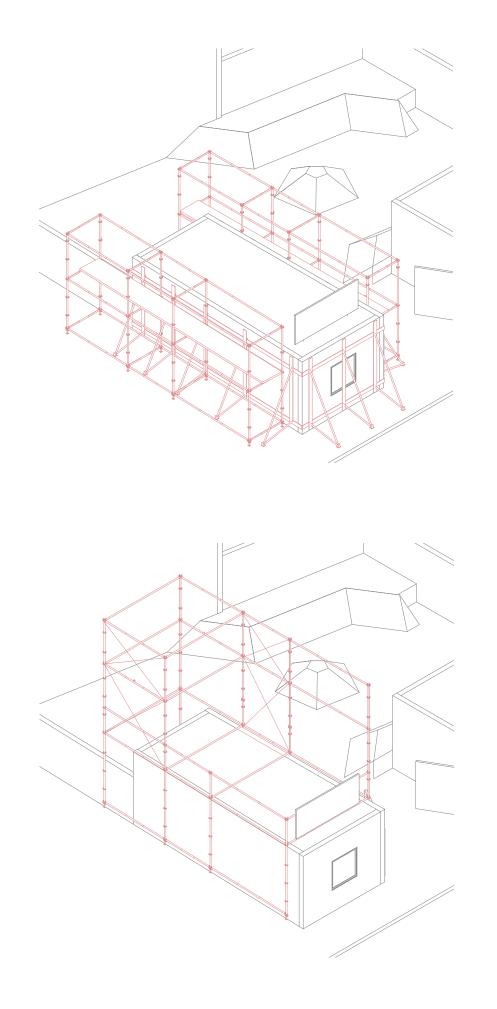

Many buildings in the city of Athens have scaffolding that unintentionally becomes permanent because of the conditions of the structure. The objective for this project was to intentionally make the scaffolding that is used to rehabilitate the existing site, permanent. By re-purposing it, It will have the opportunity to create and support new programs and serve the under-resourced refugee community without being overly costly.





# Activity Paths























## Combined Activity Paths





This diagram displays the combined paths that different visitors could potentially take depending on the activity the plan on partaking in. These activities include skateboarding, swinging in hammocks, and gardening/cooking.















Projected Elevation























Hammock Section



Skate Park Section



Exhibition Section

### Kit of Parts





6. Fasten hanging planters to ledger pipe with nylon rope

### Fabric Makeup

The woven robins of the project were developed after making multiple woven samples. These samples gave incite on how the robins can be woven as well as attached to the scaffolding structure. This also allows the refugees to draw upon their different cultures and integrate it into