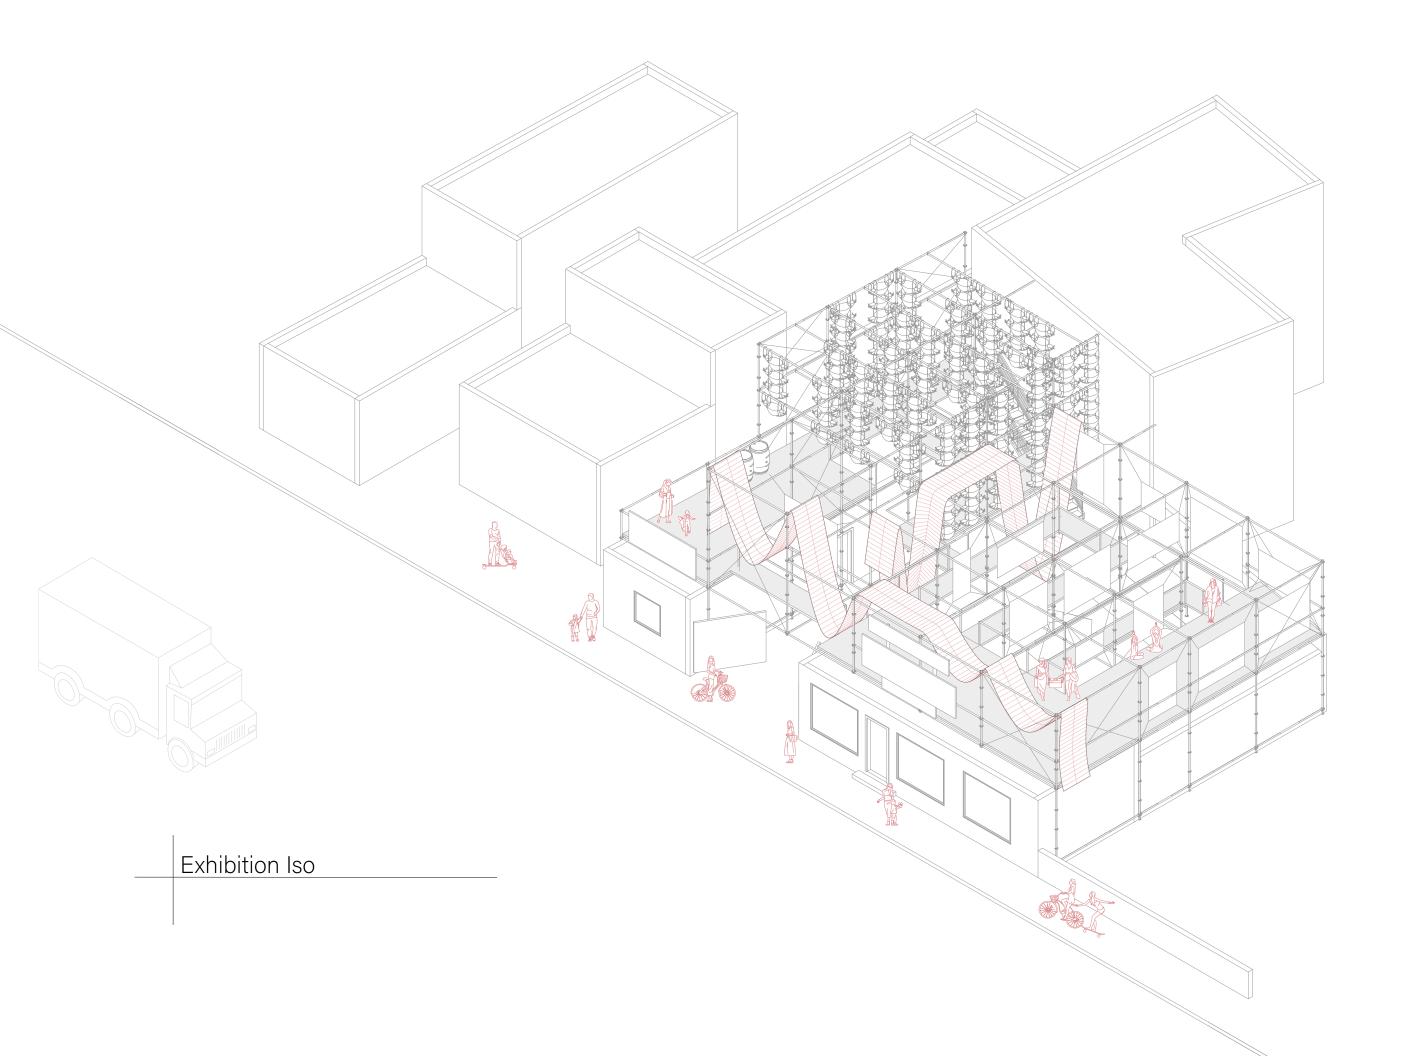

Projected Elevation

Hammock Section

Skate Park Section

Exhibition Section

### Fabric Makeup

The woven robins of the project were developed after making multiple woven samples. These samples gave incite on how the robins can be woven as well as attached to the scaffolding structure. This also allows the refugees to draw upon their different cultures and integrate it into the system.