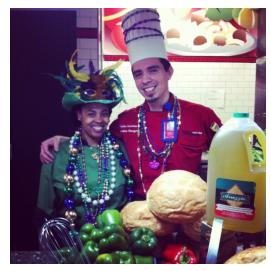

#### "Mardi Gras" Theme Meal

- "What's Cooking, Coogs?" Cooking Tour #1
- Gumbo bar demo @ Vegetarian