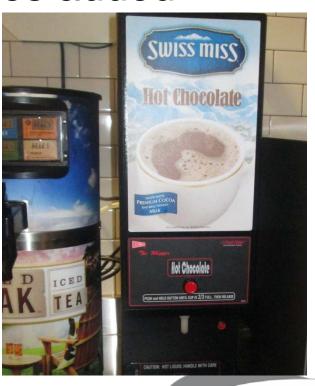

#### We Heard You!

- Hot chocolate machines added
  - Cougar Woods
  - Fresh Food Company