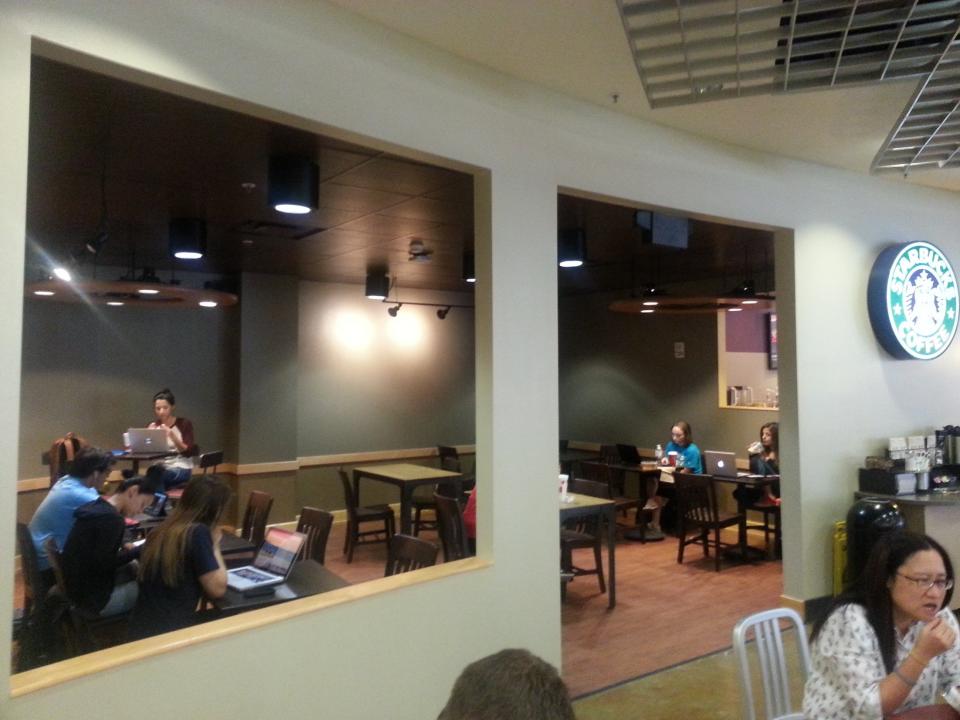

#### Starbucks Refresh

- UC Satellite Starbucks
  - Phase 1

- Lounge Area: Completed 11/3/2014
  - New paint
  - Remove carpet
  - New and more seating
- Phase 2
  - Hot Food Program: Installation TBD
    - New warmer will allow us to carry hot food program