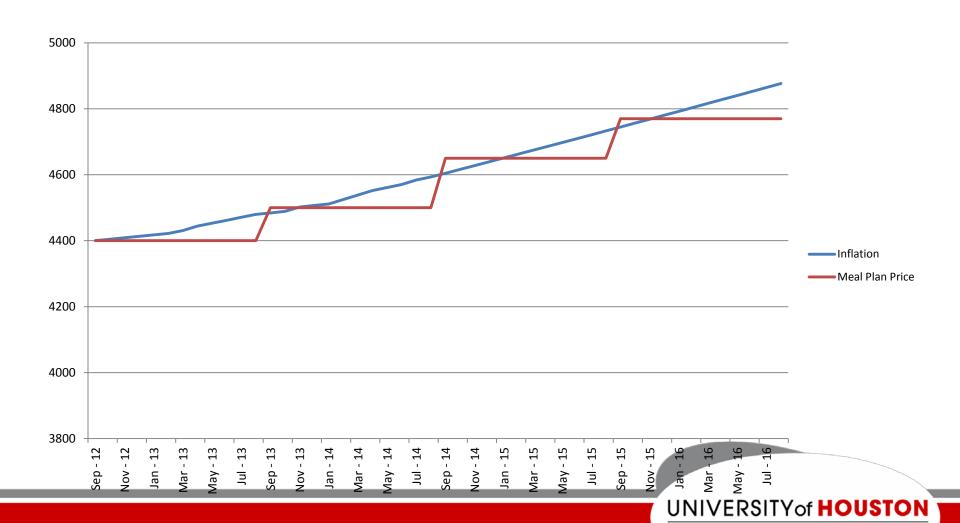

e accessed and printed from UHDS homepage.





# **Spring Hours**

- Spreadsheet of full hours will be sent out for review.
  - Please return comments no later than 11/17/2014
- Key Changes
  - Addition of Freshii
    - Monday Thursday: 10:30 to 7:00
    - Friday: 10:30 to 5:00
    - Saturday Sunday: Closed
  - No Pad #2
    - Closed for construction of new Engineering Building
  - McDonald's open until 7 p.m. during Spring Break (Monday – Thursday)
  - Cougar Woods closed weekend before Spring Break and FFCo closing at 7 p.m.



#### Finals Mania – Fall 2014

• Date: Monday, Dec. 8

• Time: 8:30 p.m. – 10:30 p.m.

Call for volunteers!

Contact Emily Fahner

efahner@central.uh.edu

713-743-6571







## Meal Plan Proposal

Academic Year 2015 - 2016



# MP Pricing Relative to Inflation



**DINING SERVICES** 

# **Meal Plan Options Discussion**

- Based on:
  - RHA feedback
  - FSAC Committee feedback
  - FSAC Subcommittee feedback beginning February 2014
  - Focus groups
  - Surveys
  - Competitive research
  - Financial analysis



# **Key Research Findings**

- Split of students making meal plan choices based on # of meals and overall price.
- 10 meals per week was a strong desired minimum number of meals available on a plan.
- Additional Cougar Cash buying power is universally desirable.
- Request to remove swipe restrictions for guests to allow more guests to come and use plan holders meal swipes instead of guest passes.



# **Proposal**

#### **Pros**

- Largest Cougar Cash discount
- Lowest overall pricing
- Unrestricted guest pass usage on Sasha Swipe and Cougar