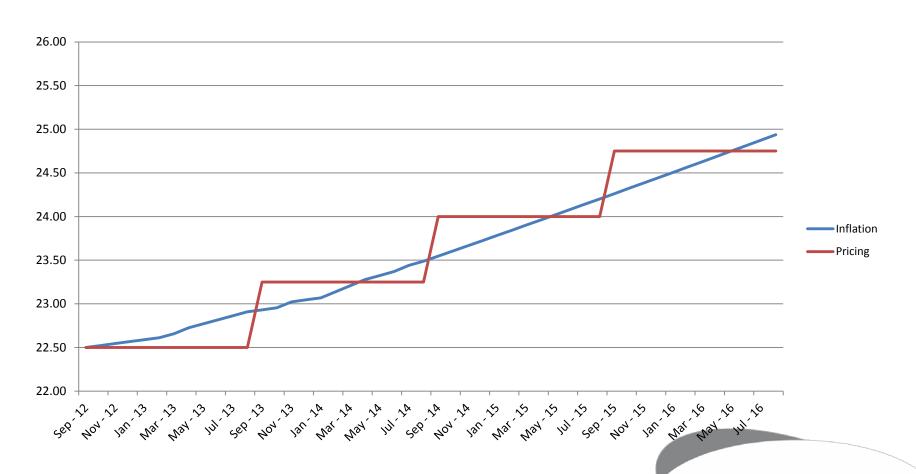

| (5%)                    |
| Select<br>500               | N/A                    | \$500          | N/A           | \$475      | \$475       | \$500         | N/A               | (5%)                    |
| Select<br>800               | N/A                    | \$800          | N/A           | \$760      | \$760       | \$800         | N/A               | (5%)                    |
| Select<br>1,000             | N/A                    | \$1,000        | N/A           | \$950      | \$950       | \$1,000       | N/A               | (5%)                    |
| Average                     |                        |                |               |            |             |               |                   | 1.2%                    |

#### **Door Rate Relative to Inflation**





# **Door Rate Pricing**

| Meal Period | <b>Current Rate</b> | Proposed Rate | Variance |
|-------------|---------------------|---------------|----------|
| Breakfast   | \$7.00              | \$7.25        | 3.5%     |
| Lunch       | \$8.00              | \$8.25        | 3.1%     |
| Dinner      | \$9.00              | \$9.25        | 2.7%     |



#### **Member Items**



#### **Next Meeting**

December 5, 2014 12 p.m. – 2 p.m.