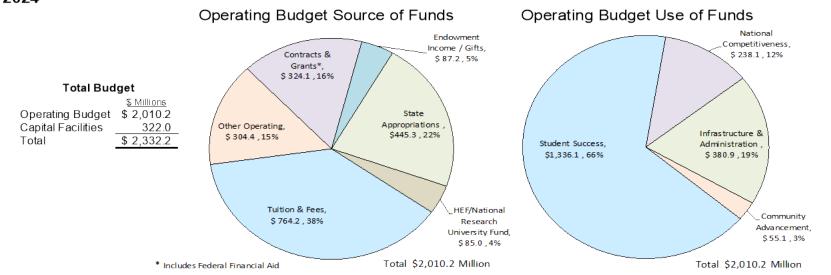

# University of Houston System

FY2024 Proposed Operating Budget

(\$ in Millions)

|                       |         | Cha     | Proposed |         |
|-----------------------|---------|---------|----------|---------|
|                       | FY2023  | Dollars | FY2024   |         |
| University of Houston | 1,363.7 | 108.1   | 7.9%     | 1,471.8 |
| UH - Clear Lake       | 150.2   | 14.2    | 9.5%     | 164.4   |
| UH- Downtown          | 218.8   | 5.6     | 2.6%     | 224.4   |
| UH- Victoria          | 79.0    | (3.6)   | -4.6%    | 75.4    |
| UH - System Admin     | 72.7    | 1.5     | 2.1%     | 74.2    |
| Total                 | 1,884.4 | 125.8   | 6.7%     | 2,010.2 |

### University of Houston System FY2024 Budgeted Operating Revenue by Source by University (\$ in Millions)

|   |                                       | А       | В         | С        | D        | E       | F                           | G                           | Н                         |
|---|---------------------------------------|---------|-----------|----------|----------|---------|-----------------------------|-----------------------------|---------------------------|
|   |                                       | UHSA    | UH        | UHCL     | UHD      | UHV     | FY24 Budget<br>Consolidated | FY23 Budget<br>Consolidated | % CHG YoY<br>FY23 to FY24 |
| 1 | State Appropriations                  | \$ 60.3 | \$ 289.0  | \$ 40.3  | \$ 36.1  | \$ 19.6 | 445.3                       | 384.5                       | 15.8%                     |
| 2 | HEF/National Research University Fund | -       | 62.2      | 8.0      | 11.2     | 3.6     | 85.0                        | 82.7                        | 2.8%                      |
| 3 | Tuition & Fees                        | -       | 556.1     | 72.3     | 104.9    | 30.9    | 764.2                       | 780.9                       | -2.1%                     |
| 4 | Other Operating                       | 11.3    | 247.5     | 15.3     | 20.1     | 10.2    | 304.4                       | 250.0                       | 21.8%                     |
| 5 | Contracts & Grants                    | -       | 237.9     | 26.9     | 48.8     | 10.5    | 324.1                       | 305.5                       | 6.1%                      |
| 6 | Endowment Income / Gifts              | 2.6     | 79.1      | 1.6      | 3.3      | 0.6     | 87.2                        | 80.8                        | 7.9%                      |
| 7 | Total                                 | \$ 74.2 | \$1,471.8 | \$ 164.4 | \$ 224.4 | \$ 75.4 | \$ 2,010.2                  | \$ 1,884.4                  | 6.7%                      |

\* Includes Federal financial aid

UNIVERSITY of **HOUSTON** SYSTEM