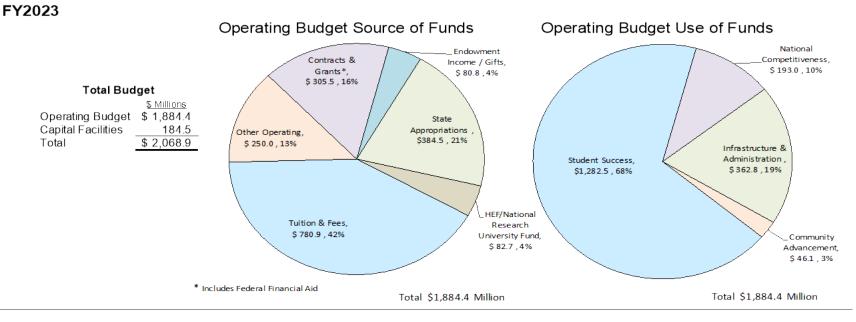

# University of Houston System

FY2024 Proposed Operating Budget

(\$ in Millions)

|                       |         | Cha     | Proposed |         |
|-----------------------|---------|---------|----------|---------|
|                       | FY2023  | Dollars | FY2024   |         |
| University of Houston | 1,363.7 | 108.1   | 7.9%     | 1,471.8 |
| UH - Clear Lake       | 150.2   | 14.2    | 9.5%     | 164.4   |
| UH- Downtown          | 218.8   | 5.6     | 2.6%     | 224.4   |
| UH- Victoria          | 79.0    | (3.6)   | -4.6%    | 75.4    |
| UH - System Admin     | 72.7    | 1.5     | 2.1%     | 74.2    |
| Total                 | 1,884.4 | 125.8   | 6.7%     | 2,010.2 |

### University of Houston System FY2024 Budgeted Operating Revenue by Source by University (\$ in Millions)

|   |                                       | А       | В         | С        | D        | E       | F                           | G                           | Н                         |
|---|---------------------------------------|---------|-----------|----------|----------|---------|-----------------------------|-----------------------------|---------------------------|
|   |                                       | UHSA    | UH        | UHCL     | UHD      | UHV     | FY24 Budget<br>Consolidated | FY23 Budget<br>Consolidated | % CHG YoY<br>FY23 to FY24 |
| 1 | State Appropriations                  | \$ 60.3 | \$ 289.0  | \$ 40.3  | \$ 36.1  | \$ 19.6 | 445.3                       | 384.5                       | 15.8%                     |
| 2 | HEF/National Research University Fund | -       | 62.2      | 8.0      | 11.2     | 3.6     | 85.0                        | 82.7                        | 2.8%                      |
| 3 | Tuition & Fees                        | -       | 556.1     | 72.3     | 104.9    | 30.9    | 764.2                       | 780.9                       | -2.1%                     |
| 4 | Other Operating                       | 11.3    | 247.5     | 15.3     | 20.1     | 10.2    | 304.4                       | 250.0                       | 21.8%                     |
| 5 | Contracts & Grants                    | -       | 237.9     | 26.9     | 48.8     | 10.5    | 324.1                       | 305.5                       | 6.1%                      |
| 6 | Endowment Income / Gifts              | 2.6     | 79.1      | 1.6      | 3.3      | 0.6     | 87.2                        | 80.8                        | 7.9%                      |
| 7 | Total                                 | \$ 74.2 | \$1,471.8 | \$ 164.4 | \$ 224.4 | \$ 75.4 | \$ 2,010.2                  | \$ 1,884.4                  | 6.7%                      |

\* Includes Federal financial aid

UNIVERSITY of **HOUSTON** SYSTEM