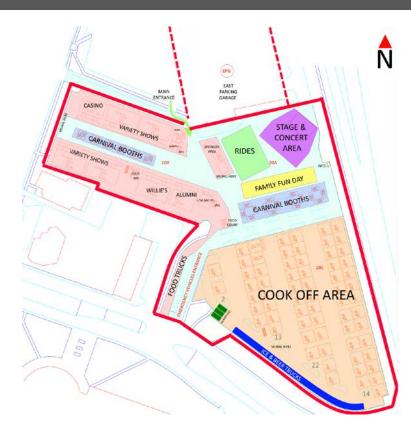

### Frontier Fiesta 2017 Site Map

- Moved locations to lots 20a & 20c
- Closer proximity to on-campus housing
- Direct access to nearby parking
- Fewer complaints from local community
- Increased sponsorship engagement