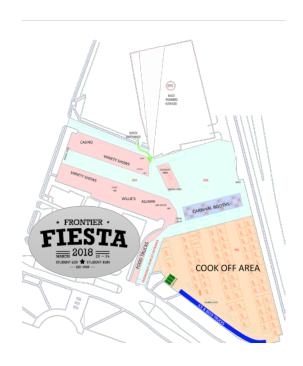

### Frontier Fiesta 2017 Site Map

- Moved locations to lots 20a & 20c
- Closer proximity to on-campus housing
- Direct access to nearby parking
- Fewer complaints from local community
- Increased sponsorship engagement