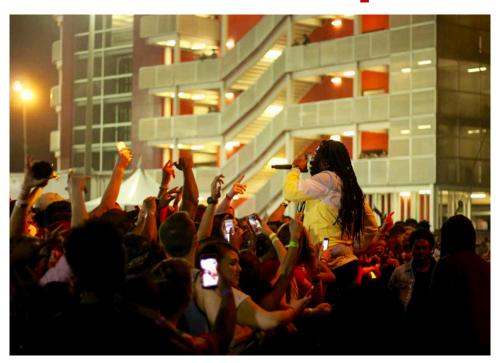

## Our Program's Success – Entertainment

- Willie's Theater was a universal tent that held a series of diverse programs including talent shows, virtual reality experiences, cultural showcases, and a movie showing.
- The main stage offered musical acts by student performers, local Houston artists, and D.R.A.M. our headliner. Genres included acoustic, pop, rock, funk, R&B, and Hip-Hop.