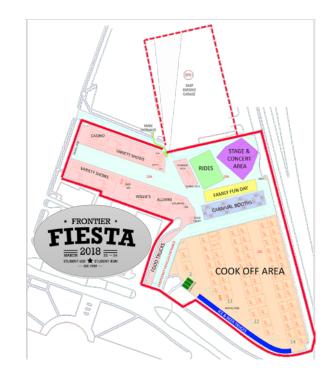

### Frontier Fiesta 2017 Site Map

- Moved locations to lots 20a & 20c
- Closer proximity to on-campus housing
- Direct access to nearby parking
- Fewer complaints from local community
- Increased sponsorship engagement