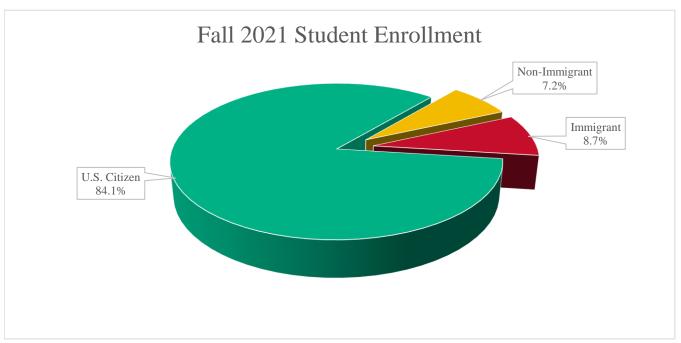

# **University of Houston Fall 2021 Enrollment Summary**

| Student Population | 2020 Total | 2021 Total | Growth % |
|--------------------|------------|------------|----------|
| Non-Immigrant      | 3,187      | 3,368      | 5.7      |
| Immigrant          | 4,234      | 4,069      | -3.9     |
| U.S. Citizen       | 39,618     | 39,409     | -0.5     |
| Total              | 47,039     | 46,846     | -0.4     |

# Fall 2021 Student Enrollment by Percentage

| Non-Immigrant | Immigrant | U.S. Citizen | Total  |
|---------------|-----------|--------------|--------|
| 3,368         | 4,069     | 39,409       | 46,846 |
| 7.2%          | 8.7%      | 84.1%        | 100%   |