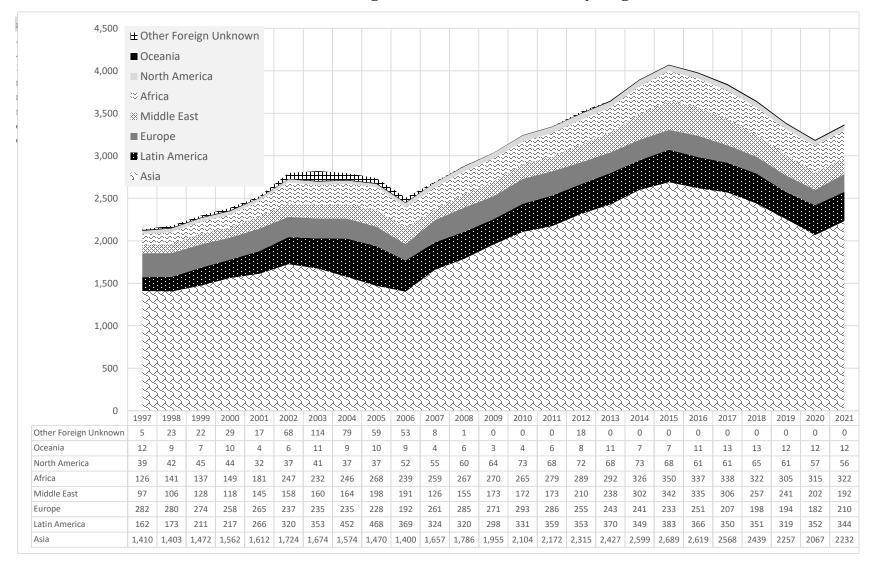

For the top sending countries of students to UH, the top ten has remained the same. India saw a 53% increase in growth while China has dropped an additional 18%. Vietnam has remained steady and may overtake China as the number two country as soon as next year at the current rate. Pakistan and Bangladesh has seen similarly high increase in growth, 23.3% and 37.3% respectively. Venezuelan student population has decreased by 14% but still remains the number 10 sending country, much of which has to do with the current political climate in their home country and were recently designated for TPS and Student Special Relief by DHS in March of 2021.