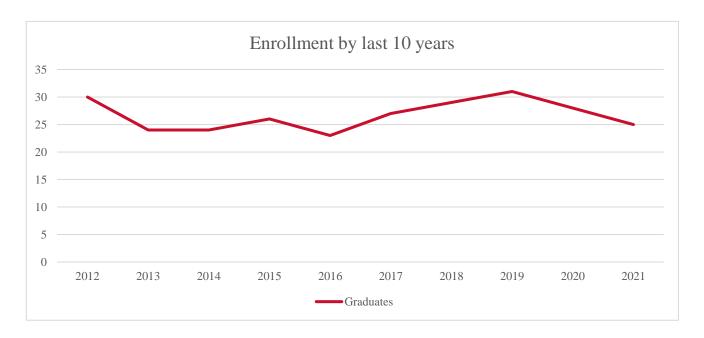

|
| Ghana                                            | 6        | Nepal    | 4        |  |  |  |  |  |  |
| India                                            | 8        |          |          |  |  |  |  |  |  |
|                                                  |          |          |          |  |  |  |  |  |  |
| Overall Total:                                   |          |          | 25       |  |  |  |  |  |  |

| Countries | 2015 | 2016 | 2017 | 2018 | 2019 | 2020 | 2021 |
|-----------|------|------|------|------|------|------|------|
| India     | 7    | 5    | 5    | 4    | 6    | 6    | 8    |
| Ghana     | 3    | 4    | 5    | 7    | 6    | 7    | 6    |
| Nepal     | 4    | 6    | 7    | 8    | 7    | 6    | 4    |
| Canada    | 5    | 3    | 4    | 3    | 5    | 5    | 4    |





# **College of Pharmacy - Non-Immigrant Enrollment**

| 2021 Enrollment Numbers: 17 Countries Represented |          |                |          |  |  |  |  |  |  |
|---------------------------------------------------|----------|----------------|----------|--|--|--|--|--|--|
| Country                                           | Students | Country        | Students |  |  |  |  |  |  |
| Bahamas                                           | 1        | Korea, Rep. of | 2        |  |  |  |  |  |  |
| Bangladesh                                        | 6        | Mexico         | 1        |  |  |  |  |  |  |
| Bosnia and Herzegovina                            | 1        | Nigeria        | 4        |  |  |  |  |  |  |
| China                                             | 17       | Pakistan