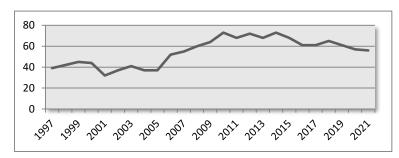

# **Executive Summary**

The Fall 2021 International Student Enrollment Report shows a strong growth of enrolled international students to the University of Houston (UH) by almost 6%. The population of non-immigrant students at UH has recovered to its 2019 enrollment numbers pre-COVID-19 pandemic shortfall of 2020, but is still at the lowest number since before 2012. For our reporting system in SEVIS, the records maintained has increased 1.5% while the overall international student enrollment has increased by 5.7%. SEVIS records were over 5,500 in 2019 and dropped to the lowest since 2011 in 2020 at 4,763 students. This number has bounced back to 4,833 in 2021 and is expected to rise back above 5,000 in 2022. SEVIS tracks F1 students, alumni, dependents, and J1 scholars and dependents. The decrease of records for 2021 were mostly on alumni finishing their period of OPT and OPT STEM after graduation and on scholars bringing fewer dependents than before to the U.S. to stay with them.

# Student and Exchange Visitor Information System (SEVIS) Report

| Type    | 2012  | 2013  | 2014  | 2015  | 2016  | 2017  | 2018  | 2019  | 2020  | 2021  |
|---------|-------|-------|-------|-------|-------|-------|-------|-------|-------|-------|
| F-1     | 3,100 | 3,315 | 3,515 | 3,685 | 3,611 | 3,515 | 3,304 | 3,053 | 2,814 | 2,993 |
|         | 64.1% | 64.5% | 64.9% | 61.9% | 59.5% | 58.3% | 55.4% | 54.9% | 59.1% | 61.9% |
| F-1 OPT | 982   | 871   | 809   | 1,100 | 1,288 | 1,424 | 1,586 | 1,556 | 1,311 | 1,233 |
|         | 20.3% | 17.0% | 14.9% | 18.5% | 21.2% | 23.6% | 26.6% | 28.0% | 27.5% | 25.5% |
| F-2     | 169   | 139   | 274   | 297   | 317   | 326   | 325   | 298   | 247   | 281   |
|         | 3.5%  | 2.7%  | 5.1%  | 5.0%  | 5.2%  | 5.4%  | 5.4%  | 5.4%  | 5.2%  | 5.8%  |
| J-1     | 383   | 664   | 564   | 587   | 550   | 502   | 458   | 340   | 190   | 203   |
|         | 7.9%  | 12.9% | 10.4% | 9.9%  | 9.1%  | 8.3%  | 7.7%  | 6.1%  | 4.0%  | 4.2%  |
| J-2     | 203   | 148   | 251   | 282   | 298   | 264   | 291   | 312   | 201   | 123   |
|         | 4.2%  | 2.9%  | 4.6%  | 4.7%  | 4.9%  | 4.4%  | 4.9%  | 5.6%  | 4.2%  | 2.5%  |
|         | 4,837 | 5,137 | 5,413 | 5,951 | 6,064 | 6,031 | 5,964 | 5,559 | 4,763 | 4,833 |