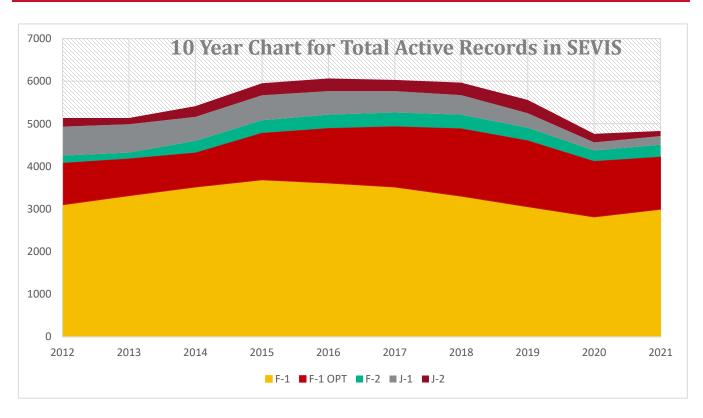

# **Executive Summary**

The Fall 2021 International Student Enrollment Report shows a strong growth of enrolled international students to the University of Houston (UH) by almost 6%. The population of non-immigrant students at UH has recovered to its 2019 enrollment numbers pre-COVID-19 pandemic shortfall of 2020, but is still at the lowest number since before 2012. For our reporting system in SEVIS, the records maintained has increased 1.5% while the overall international student enrollment has increased by 5.7%. SEVIS records were over 5,500 in 2019 and dropped to the lowest since 2011 in 2020 at 4,763 students. This number has bounced back to 4,833 in 2021 and is expected to rise back above 5,000 in 2022. SEVIS tracks F1 students, alumni, dependents, and J1 scholars and dependents. The decrease of records for 2021 were mostly on alumni finishing their period of OPT and OPT STEM after graduation and on scholars bringing fewer dependents than before to the U.S. to stay with them.

# Student and Exchange Visitor Information System (SEVIS) Report

| Type    | 2012  | 2013  | 2014  | 2015  | 2016  | 2017  | 2018  | 2019  | 2020  | 2021  |
|---------|-------|-------|-------|-------|-------|-------|-------|-------|-------|-------|
| F-1     | 3,100 | 3,315 | 3,515 | 3,685 | 3,611 | 3,515 | 3,304 | 3,053 | 2,814 | 2,993 |
|         | 64.1% | 64.5% | 64.9% | 61.9% | 59.5% | 58.3% | 55.4% | 54.9% | 59.1% | 61.9% |
| F-1 OPT | 982   | 871   | 809   | 1,100 | 1,288 | 1,424 | 1,586 | 1,556 | 1,311 | 1,233 |
|         | 20.3% | 17.0% | 14.9% | 18.5% | 21.2% | 23.6% | 26.6% | 28.0% | 27.5% | 25.5% |
| F-2     | 169   | 139   | 274   | 297   | 317   | 326   | 325   | 298   | 247   | 281   |
|         | 3.5%  | 2.7%  | 5.1%  | 5.0%  | 5.2%  | 5.4%  | 5.4%  | 5.4%  | 5.2%  | 5.8%  |
| J-1     | 383   | 664   | 564   | 587   | 550   | 502   | 458   | 340   | 190   | 203   |
|         | 7.9%  | 12.9% | 10.4% | 9.9%  | 9.1%  | 8.3%  | 7.7%  | 6.1%  | 4.0%  | 4.2%  |
| J-2     | 203   | 148   | 251   | 282   | 298   | 264   | 291   | 312   | 201   | 123   |
|         | 4.2%  | 2.9%  | 4.6%  | 4.7%  | 4.9%  | 4.4%  | 4.9%  | 5.6%  | 4.2%  | 2.5%  |
|         | 4,837 | 5,137 | 5,413 | 5,951 | 6,064 | 6,031 | 5,964 | 5,559 | 4,763 | 4,833 |

# **Annual Change in Active Records**

|         | 2012   | 2013   | 2014   | 2015  | 2016  | 2017   | 2018  | 2019   | 2020   | 2021   |
|---------|--------|--------|--------|-------|-------|--------|-------|--------|--------|--------|
| F-1     | 6.2%   | 6.9%   | 6.0%   | 4.8%  | -2.0% | -2.7%  | -6.0% | -7.6%  | -7.8%  | 6.4%   |
| F-1 OPT | -7.7%  | -11.3% | -7.1%  | 36.0% | 17.1% | 10.6%  | 11.4% | -1.9%  | -15.7% | -5.9%  |
| F-2     | -15.9% | -17.8% | 97.1%  | 8.4%  | 6.7%  | 2.8%   | -0.3% | -8.3%  | -17.1% | 13.8%  |
| J-1     | -39.2% | 73.4%  | -15.1% | 4.1%  | -6.3% | -8.7%  | -8.8% | -25.8% | -44.1% | 6.8%   |
| J-2     | 24.5%  | -27.1% | 69.6%  | 12.4% | 5.7%  | -11.4% | 10.2% | 7.2%   | -35.6% | -38.8% |
|         | -2.8%  | 6.2%   | 5.4%   | 9.9%  | 1.9%  | -0.5%  | -1.1% | -6.8%  | -14.3% | 1.5%   |