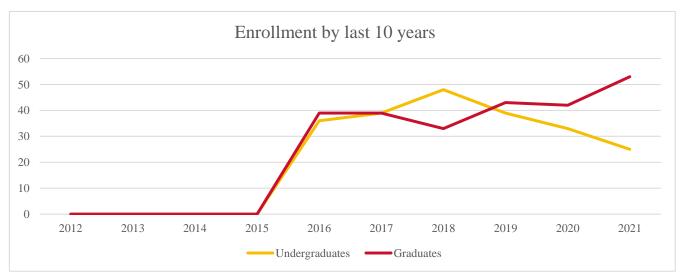

The newly admitted students for fall 2021 were due to the graduate student population which doubled their new student population from the prior year. The new admitted graduate numbers were the highest since before 2017 with an especially high amount of students admitted into the College of Engineering that had a 138% increase. The undergraduate population increased only 1.6% with a decrease of 7.1% for freshman.