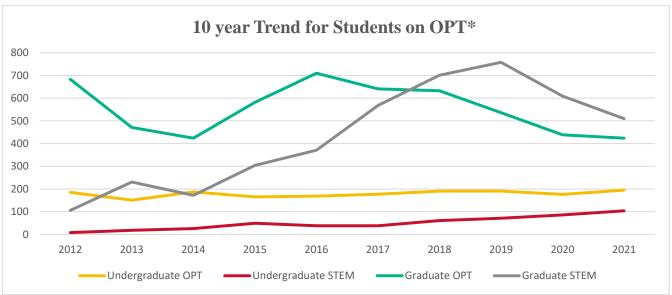

The F-1 alumni population on OPT has seen only a slight decrease since the prior year, going from 1,311 to 1,233. The alumni on OPT lags behind enrollment as students can be on OPT from one to three years depending on their major. In normal years, the population should have an average of double to triple students on Post-Completion OPT (a one year program) versus the OPT STEM Extension period which grants an additional two years. For 2021, the population for OPT and OPT STEM have the same number (around 610 each) which means that the population will continue to decrease for the next few years before the new students begin to graduate and start their period of OPT.