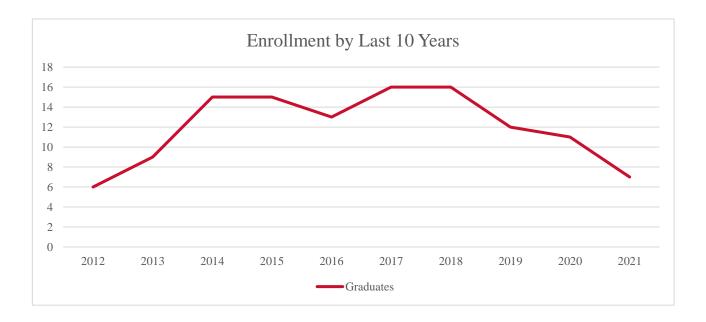

ana                                            | 1        | United Kingdom | 1        |  |  |  |  |  |  |
| India                                            | 1        | Vietnam        | 1        |  |  |  |  |  |  |
|                                                  |          |                |          |  |  |  |  |  |  |
|                                                  |          |                |          |  |  |  |  |  |  |
| Overall Total:                                   |          |                | 7        |  |  |  |  |  |  |

| Countries | 2015 | 2016 | 2017 | 2018 | 2019 | 2020 | 2021 |
|-----------|------|------|------|------|------|------|------|
| China     | 6    | 3    | 3    | 4    | 3    | 3    | 2    |
| Taiwan    | 1    | 0    | 1    | 2    | 2    | 2    | 1    |





### **College of Technology - Non-Immigrant Enrollment**

| 2021 Enrollment N | umbe | rs: 49 | Countri | es Represented |    |    |       |                     |     |    |       |
|-------------------|------|--------|---------|----------------|----|----|-------|---------------------|-----|----|-------|
| Country           | U    | G      | Total   | Country        | U  | G  | Total | Country             | U   | G  | Total |
| Angola            | 6    |        | 6       | Guatemala      | 1  |    | 1     | Oman                | 1   |    | 1     |
| Australia         | 1    |        | 1       | Hong Kong      |    | 1  | 1     | Pakistan            | 8   | 3  | 11    |
| Bahamas           | 2    |        | 2       | India          | 23 | 55 | 78    | Panama              | 1   | 1  | 2