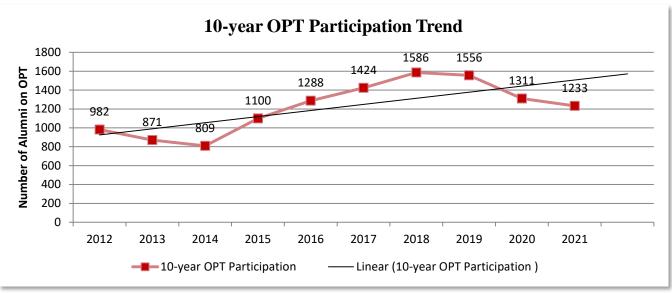

The F-1 alumni population on OPT has seen only a slight decrease since the prior year, going from 1,311 to 1,233. The alumni on OPT lags behind enrollment as students can be on OPT from one to three years depending on their major. In normal years, the population should have an average of double to triple students on Post-Completion OPT (a one year program) versus the OPT STEM Extension period which grants an additional two years. For 2021, the population for OPT and OPT STEM have the same number (around 610 each) which means that the population will continue to decrease for the next few years before the new students begin to graduate and start their period of OPT.

# Student and Exchange Visitor Information System (SEVIS) Report

| Type    | 2012  | 2013  | 2014  | 2015  | 2016  | 2017  | 2018  | 2019  | 2020  | 2021  |
|---------|-------|-------|-------|-------|-------|-------|-------|-------|-------|-------|
| F-1     | 3,100 | 3,315 | 3,515 | 3,685 | 3,611 | 3,515 | 3,304 | 3,053 | 2,814 | 2,993 |
|         | 64.1% | 64.5% | 64.9% | 61.9% | 59.5% | 58.3% | 55.4% | 54.9% | 59.1% | 61.9% |
| F-1 OPT | 982   | 871   | 809   | 1,100 | 1,288 | 1,424 | 1,586 | 1,556 | 1,311 | 1,233 |
|         | 20.3% | 17.0% | 14.9% | 18.5% | 21.2% | 23.6% | 26.6% | 28.0% | 27.5% | 25.5% |
| F-2     | 169   | 139   | 274   | 297   | 317   | 326   | 325   | 298   | 247   | 281   |
|         | 3.5%  | 2.7%  | 5.1%  | 5.0%  | 5.2%  | 5.4%  | 5.4%  | 5.4%  | 5.2%  | 5.8%  |
| J-1     | 383   | 664   | 564   | 587   | 550   | 502   | 458   | 340   | 190   | 203   |
|         | 7.9%  | 12.9% | 10.4% | 9.9%  | 9.1%  | 8.3%  | 7.7%  | 6.1%  | 4.0%  | 4.2%  |
| J-2     | 203   | 148   | 251   | 282   | 298   | 264   | 291   | 312   | 201   | 123   |
|         | 4.2%  | 2.9%  | 4.6%  | 4.7%  | 4.9%  | 4.4%  | 4.9%  | 5.6%  | 4.2%  | 2.5%  |
|         | 4,837 | 5,137 | 5,413 | 5,951 | 6,064 | 6,031 | 5,964 | 5,559 | 4,763 | 4,833 |