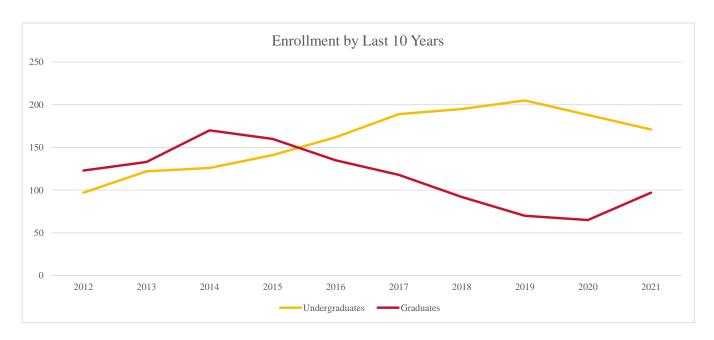

1       |                |    |    |       |                     |     |    |       |
| Overall Total:    |      |        |         |                |    |    |       |                     | 171 | 97 | 268   |

| Countries | 2012 | 2013 | 2014 | 2015 | 2016 | 2017 | 2018 | 2019 | 2020 | 2021 |
|-----------|------|------|------|------|------|------|------|------|------|------|
| India     | 83   | 90   | 100  | 100  | 96   | 87   | 63   | 51   | 47   | 78   |
| Vietnam   | 13   | 10   | 21   | 27   | 24   | 31   | 38   | 42   | 44   | 42   |
| Nigeria   | 9    | 10   | 12   | 14   | 15   | 26   | 24   | 24   | 26   | 21   |
| China     | 18   | 25   | 31   | 27   | 21   | 21   | 23   | 18   | 19   | 16   |
| Pakistan  | 5    | 8    | 10   | 10   | 10   | 13   | 11   | 14   | 13   | 11   |





# **Exploratory Studies\* - Non-Immigrant Enrollment**

| 2021 Enrollment Num | nbers: 22 Countries R | epresented     |          |
|---------------------|-----------------------|----------------|----------|
| Country             | Students              | Country        | Students |
| Albania             | 1                     | Latvia         | 1        |
| Angola              | 1                     | Mexico         | 4        |
| Barbados            | 1                     | Nigeria        | 3        |
| Benin               | 1                     | Pakistan       | 2        |
| Brazil              | 2                     | Saudi Arabia   | 2        |
| Canada              | 2                     | South Africa   | 1        |
| China               | 6                     | Spain