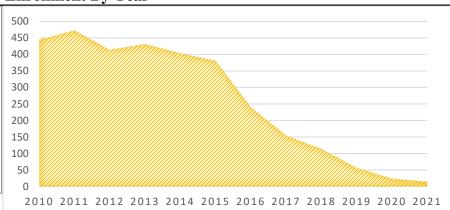

The F-1 alumni population on OPT has seen only a slight decrease since the prior year, going from 1,311 to 1,233. The alumni on OPT lags behind enrollment as students can be on OPT from one to three years depending on their major. In normal years, the population should have an average of double to triple students on Post-Completion OPT (a one year program) versus the OPT STEM Extension period which grants an additional two years. For 2021, the population for OPT and OPT STEM have the same number (around 610 each) which means that the population will continue to decrease for the next few years before the new students begin to graduate and start their period of OPT.