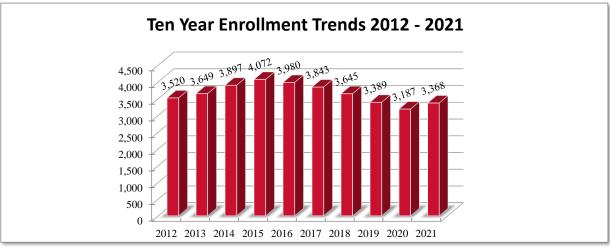

### **Enrollment Summary - Continued**

| Population    | 2012   | 2013   | 2014   | 2015   | 2016   | 2017   | 2018   | 2019   | 2020   | 2021   |
|---------------|--------|--------|--------|--------|--------|--------|--------|--------|--------|--------|
| U.S. Citizen  | 34,385 | 33,041 | 34,083 | 35,557 | 36,203 | 37,665 | 38,743 | 38,715 | 39,618 | 39,409 |
|               | 84.4%  | 83.7%  | 83.5%  | 83.3%  | 82.7%  | 83.0%  | 83.6%  | 83.9%  | 84.2%  | 84.1%  |
| Immigrant     | 2,841  | 2,778  | 2,823  | 3,041  | 3,596  | 3,858  | 3,948  | 4,028  | 4,234  | 4,069  |
|               | 7.0%   | 7.0%   | 6.9%   | 7.1%   | 8.2%   | 8.5%   | 8.5%   | 8.7%   | 9.0%   | 8.7%   |
| Non-Immigrant | 3,520  | 3,649  | 3,897  | 4,072  | 3,980  | 3,843  | 3,645  | 3,389  | 3,187  | 3,368  |
|               | 8.6%   | 9.2%   | 9.6%   | 9.5%   | 9.1%   | 8.5%   | 7.9%   | 7.3%   | 6.8%   | 7.2%   |
| Total:        | 40,746 | 39,468 | 40,803 | 42,670 | 43,779 | 45,366 | 46,336 | 46,132 | 47,039 | 46,846 |