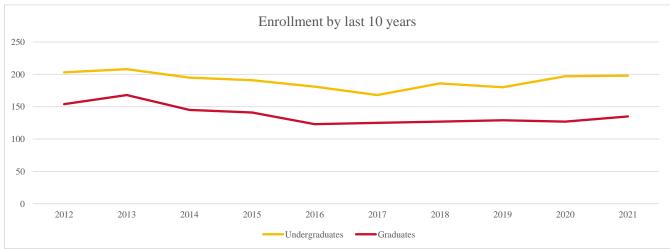

### **Enrollment Summary - Continued**

| Population    | 2012   | 2013   | 2014   | 2015   | 2016   | 2017   | 2018   | 2019   | 2020   | 2021   |
|---------------|--------|--------|--------|--------|--------|--------|--------|--------|--------|--------|
| U.S. Citizen  | 34,385 | 33,041 | 34,083 | 35,557 | 36,203 | 37,665 | 38,743 | 38,715 | 39,618 | 39,409 |
|               | 84.4%  | 83.7%  | 83.5%  | 83.3%  | 82.7%  | 83.0%  | 83.6%  | 83.9%  | 84.2%  | 84.1%  |
| Immigrant     | 2,841  | 2,778  | 2,823  | 3,041  | 3,596  | 3,858  | 3,948  | 4,028  | 4,234  | 4,069  |
|               | 7.0%   | 7.0%   | 6.9%   | 7.1%   | 8.2%   | 8.5%   | 8.5%   | 8.7%   | 9.0%   | 8.7%   |
| Non-Immigrant | 3,520  | 3,649  | 3,897  | 4,072  | 3,980  | 3,843  | 3,645  | 3,389  | 3,187  | 3,368  |
|               | 8.6%   | 9.2%   | 9.6%   | 9.5%   | 9.1%   | 8.5%   | 7.9%   | 7.3%   | 6.8%   | 7.2%   |
| Total:        | 40,746 | 39,468 | 40,803 | 42,670 | 43,779 | 45,366 | 46,336 | 46,132 | 47,039 | 46,846 |