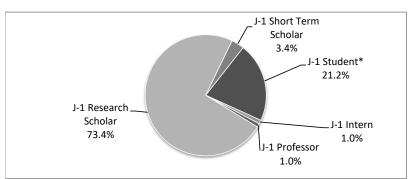

The J-1 population has seen a slight increase since the prior year as scholars are able to travel once again, but the overall population has decreased by 16.6% due to the much lower number of dependents that they are bringing to the U.S. Based on similar numbers in the past two years, it is safe to say that the J-1 population has hit its lowest point and should see an uptick from here on out.

# Non-Immigrants with UH Affiliation

| Selected Categories                                      | Non-Immigrants |
|----------------------------------------------------------|----------------|
| Non-Immigrant Students Enrolled at UH                    | 3,368          |
| F-1 Alumni on Optional Practical Training (OPT)          | 1,233          |
| F-2 Dependents                                           | 281            |
| J-1 Exchange Visitor Program Participants (not enrolled) | 160            |
| J-2 Dependents                                           | 123            |
| Language and Culture Center Students (ESL)               | 14             |
| Grand Total Non-immigrants with UH Affiliation           | 5,179          |
| Total Countries Represented Among all Categories         | 128            |