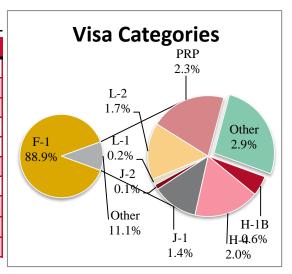

### **Selected Visa Categories**

- A-1/A-2 Employees of foreign governments on official business and their dependents
- E-1/E-2 Treaty trader/investor
  - F-1 Student VISA designated for full course of academic study or language training
  - F-2 Dependent of F-1
- **G-(1-5)** Representatives of international organizations
  - **H-1B** Individual temporarily in the U.S. to perform services in a specialty occupation
    - H-4 Dependent of H-1B
      - I Representatives of foreign media, spouse
    - J-1 Student, Professor, Research Scholar, Short-term Scholar or Specialist
    - J-2 Dependent of J-1
    - K-1 Fiancé(e) of U.S. citizen
    - L-1 Intracompany Transferee
    - L-2 Dependent of L-1
    - O-1 Worker of extraordinary ability
    - TN Trade NAFTA professionals from Canada and Mexico
    - **TD** Dependent of TN
  - **TPS** Temporary Protected Status
- WTA/PRP Permanent Residency Pending