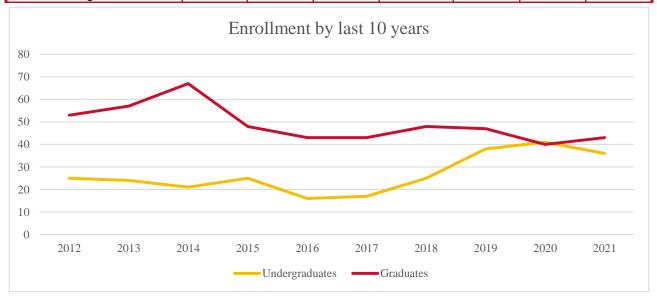

|
| Lebanon                                           |   | 1  | 1     | Vietnam        | 5  | 3  | 8     |  |  |  |  |
| Mexico                                            | 3 | 1  | 4     |                |    |    |       |  |  |  |  |
| Overall Total:                                    | · |    | ·     |                | 36 | 43 | 79    |  |  |  |  |

**Top Countries by Enrollment** 

| Countries      | 2015 | 2016 | 2017 | 2018 | 2019 | 2020 | 2021 |
|----------------|------|------|------|------|------|------|------|
| China          | 16   | 15   | 16   | 16   | 15   | 18   | 18   |
| Vietnam        | 10   | 7    | 4    | 8    | 7    | 5    | 8    |
| Korea, Rep. of | 3    | 0    | 3    | 2    | 4    | 5    | 6    |
| Nigeria        | 2    | 2    | 2    | 2    | 5    | 6    | 6    |





### **Cullen College of Engineering - Non-Immigrant Enrollment**

| 2021 Enrollment N | lumber | rs: 78 ( | Countri | es Represented |    |     |       |                         |     |     |       |
|-------------------|--------|----------|---------|----------------|----|-----|-------|-------------------------|-----|-----|-------|
| Country           | U      | G        | Total   | Country        | U  | G   | Total | Country                 | U   | G   | Total |
| Algeria           | 1      |          | 1       | Germany        | 2  |     | 2     | New Zealand             | 1   |     | 1     |
| Angola            | 7      | 1        | 8       | Ghana          |    | 4   | 4     | Nigeria                 | 23  | 20  | 43    |
| Argentina         |        | 1        | 1       | Ghana