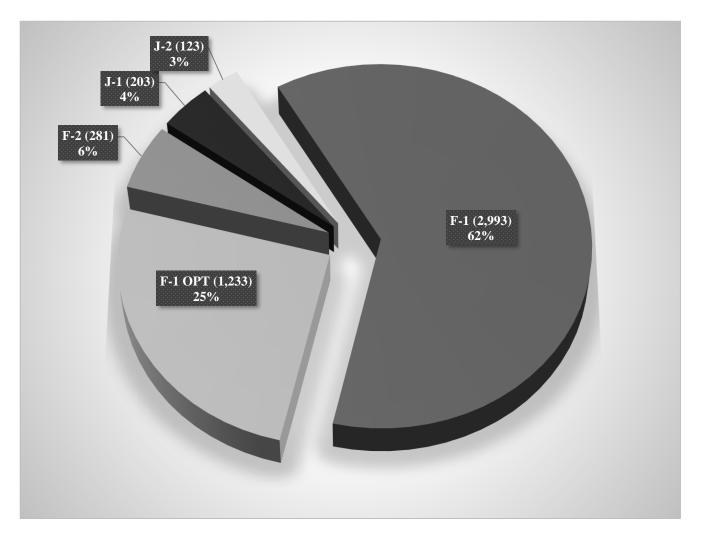

The International Student and Scholar Services Office (ISSSO) was responsible for maintaining records in SEVIS for students, scholars, faculty, and dependents for the Fall 2021 semester that totals 4,833.

# Student and Exchange Visitor Information System (SEVIS) Report

| Type    | 2012  | 2013  | 2014  | 2015  | 2016  | 2017  | 2018  | 2019  | 2020  | 2021  |
|---------|-------|-------|-------|-------|-------|-------|-------|-------|-------|-------|
| F-1     | 3,100 | 3,315 | 3,515 | 3,685 | 3,611 | 3,515 | 3,304 | 3,053 | 2,814 | 2,993 |
|         | 64.1% | 64.5% | 64.9% | 61.9% | 59.5% | 58.3% | 55.4% | 54.9% | 59.1% | 61.9% |
| F-1 OPT | 982   | 871   | 809   | 1,100 | 1,288 | 1,424 | 1,586 | 1,556 | 1,311 | 1,233 |
|         | 20.3% | 17.0% | 14.9% | 18.5% | 21.2% | 23.6% | 26.6% | 28.0% | 27.5% | 25.5% |
| F-2     | 169   | 139   | 274   | 297   | 317   | 326   | 325   | 298   | 247   | 281   |
|         | 3.5%  | 2.7%  | 5.1%  | 5.0%  | 5.2%  | 5.4%  | 5.4%  | 5.4%  | 5.2%  | 5.8%  |
| J-1     | 383   | 664   | 564   | 587   | 550   | 502   | 458   | 340   | 190   | 203   |
|         | 7.9%  | 12.9% | 10.4% | 9.9%  | 9.1%  | 8.3%  | 7.7%  | 6.1%  | 4.0%  | 4.2%  |
| J-2     | 203   | 148   | 251   | 282   | 298   | 264   | 291   | 312   | 201   | 123   |
|         | 4.2%  | 2.9%  | 4.6%  | 4.7%  | 4.9%  | 4.4%  | 4.9%  | 5.6%  | 4.2%  | 2.5%  |
|         | 4,837 | 5,137 | 5,413 | 5,951 | 6,064 | 6,031 | 5,964 | 5,559 | 4,763 | 4,833 |