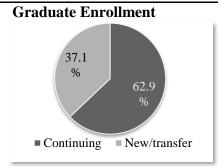

a         | 32   | 30   | 27   | 32   | 28   | 26   | 27   | 29   |    | 1   |
| Egypt          | 17   | 16   | 20   | 18   | 23   | 24   | 29   | 27   | _  | -1  |
| Brazil         | 41   | 47   | 25   | 33   | 26   | 24   | 32   | 25   | _  | -3  |
| United Kingdom | 26   | 26   | 39   | 29   | 29   | 27   | 23   | 23   |    | -1  |

<sup>\*</sup>Rank refers to a country's position for the amount of students enrolled at UH compared to the prior year.



# **Non-Immigrant Enrollment Compositions: Fall 2021\***

### By Gender

| Gender      | UG    | G     | Total |
|-------------|-------|-------|-------|
| Female      | 656   | 766   | 1,422 |
| Male        | 695   | 1,251 | 1,946 |
| Grand Total | 1,351 | 2,017 | 3,368 |



# By Average Age Over Time



By New/Continuing Enrollment







| Degree Level  | Continuing | New/Transfer | Total |
|---------------|------------|--------------|-------|
| Undergraduate | 980        | 371          | 1,351 |
| Graduate      | 1,269      | 748          | 2,017 |
| Grand Total   | 2,249      | 1,119        | 3,368 |

# By Marital Status

| Marital Status | Total | Percentage |
|----------------|-------|------------|
| Married        | 236   | 7.0        |
| Single         | 1,744 | 51.8       |
| Unknown        | 1,388 | 41.2       |
| Grand Total    | 3,368 | 100.0%     |





# Newly Admitted/Transfer Non-Immigrants: Fall 2021

| By Level:                        | 2017  | 2018  | 2019 | 2020 | 2021  | Change |
|----------------------------------|-------|-------|------|------|-------|--------|
| Undergraduate                    | 389