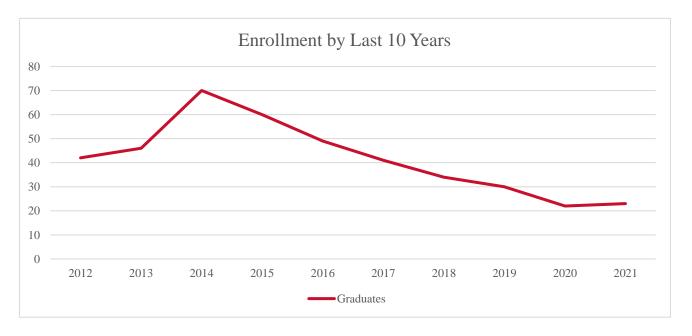

The J-1 population has seen a slight increase since the prior year as scholars are able to travel once again, but the overall population has decreased by 16.6% due to the much lower number of dependents that they are bringing to the U.S. Based on similar numbers in the past two years, it is safe to say that the J-1 population has hit its lowest point and should see an uptick from here on out.