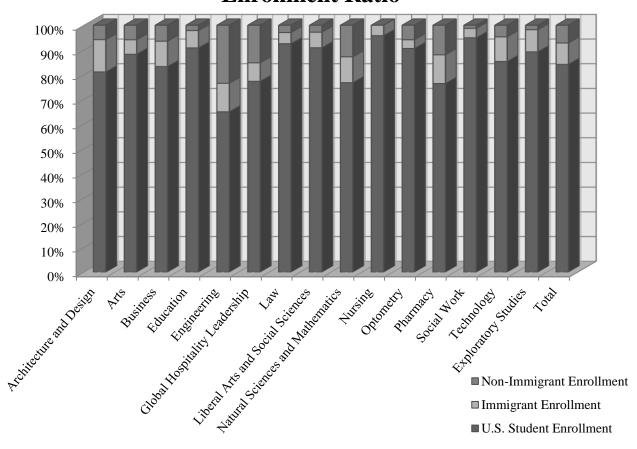

# Fall 2021 Student Enrollment by Percentage

| Non-Immigrant | Immigrant | U.S. Citizen | Total  |
|---------------|-----------|--------------|--------|
| 3,368         | 4,069     | 39,409       | 46,846 |
| 7.2%          | 8.7%      | 84.1%        | 100%   |