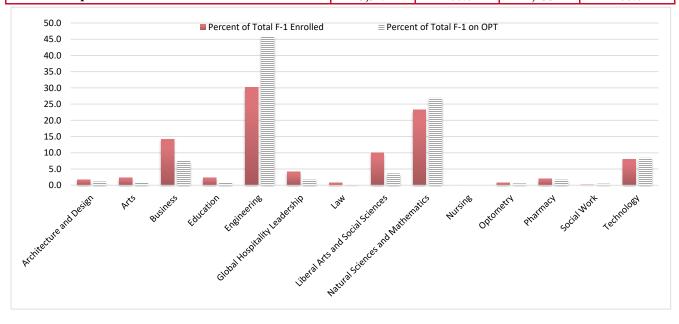

| 0                | 0.0                 | 0               | 0.0                      |
| Optometry                                      | 25               | 0.8                 | 7               | 0.6                      |
| Pharmacy                                       | 68               | 2.0                 | 21              | 1.7                      |
| Social Work                                    | 7                | 0.2                 | 6               | 0.5                      |
| Technology                                     | 268              | 8.1                 | 104             | 8.4                      |
| Total Participation                            | 3,329            | 100.0               | 1,233           | 100.0                    |





#### **Non-Immigrant Enrollment - Institute of International Education\***

Top 25 Countries of Origin Report

#### Open Doors Report Explanation

The next few pages contain information specific to International Student and Scholar Services Office's yearly reporting data to the Institute of International Education's (IIE) Open Door report. It depicts non-immigrant enrollment counts by country of origin and field of study for the Fall 2021 semester at the University of Houston. Field of study designations were determined based on the Classification of Instructional Program (CIP) Codes associated with the student's primary major. These codes are not specific to a certain college, and should not be compared in the same way. The following tables identifies the trends for the top 25 sending