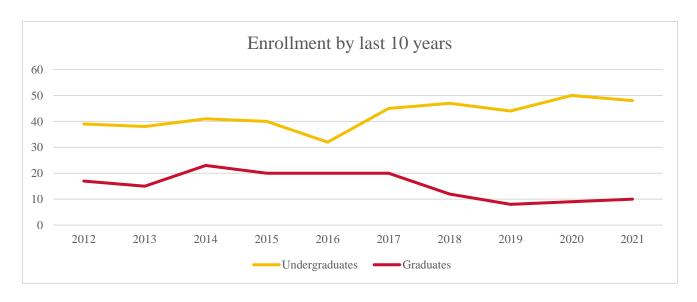

### **Enrollment Summary - Continued**

| Population    | 2012   | 2013   | 2014   | 2015   | 2016   | 2017   | 2018   | 2019   | 2020   | 2021   |
|---------------|--------|--------|--------|--------|--------|--------|--------|--------|--------|--------|
| U.S. Citizen  | 34,385 | 33,041 | 34,083 | 35,557 | 36,203 | 37,665 | 38,743 | 38,715 | 39,618 | 39,409 |
|               | 84.4%  | 83.7%  | 83.5%  | 83.3%  | 82.7%  | 83.0%  | 83.6%  | 83.9%  | 84.2%  | 84.1%  |
| Immigrant     | 2,841  | 2,778  | 2,823  | 3,041  | 3,596  | 3,858  | 3,948  | 4,028  | 4,234  | 4,069  |
|               | 7.0%   | 7.0%   | 6.9%   | 7.1%   | 8.2%   | 8.5%   | 8.5%   | 8.7%   | 9.0%   | 8.7%   |
| Non-Immigrant | 3,520  | 3,649  | 3,897  | 4,072  | 3,980  | 3,843  | 3,645  | 3,389  | 3,187  | 3,368  |
|               | 8.6%   | 9.2%   | 9.6%   | 9.5%   | 9.1%   | 8.5%   | 7.9%   | 7.3%   | 6.8%   | 7.2%   |
| Total:        | 40,746 | 39,468 | 40,803 | 42,670 | 43,779 | 45,366 | 46,336 | 46,132 | 47,039 | 46,846 |