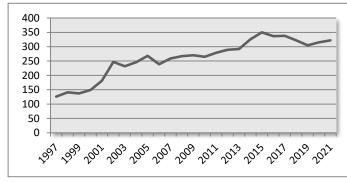

# **Executive Summary**

The Fall 2021 International Student Enrollment Report shows a strong growth of enrolled international students to the University of Houston (UH) by almost 6%. The population of non-immigrant students at UH has recovered to its 2019 enrollment numbers pre-COVID-19 pandemic shortfall of 2020, but is still at the lowest number since before 2012. For our reporting system in SEVIS, the records maintained has increased 1.5% while the overall international student enrollment has increased by 5.7%. SEVIS records were over 5,500 in 2019 and dropped to the lowest since 2011 in 2020 at 4,763 students. This number has bounced back to 4,833 in 2021 and is expected to rise back above 5,000 in 2022. SEVIS tracks F1 students, alumni, dependents, and J1 scholars and dependents. The decrease of records for 2021 were mostly on alumni finishing their period of OPT and OPT STEM after graduation and on scholars bringing fewer dependents than before to the U.S. to stay with them.