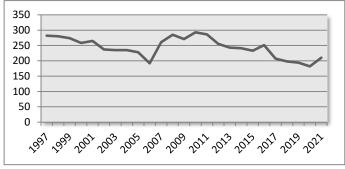

# **Executive Summary**

The Fall 2021 International Student Enrollment Report shows a strong growth of enrolled international students to the University of Houston (UH) by almost 6%. The population of non-immigrant students at UH has recovered to its 2019 enrollment numbers pre-COVID-19 pandemic shortfall of 2020, but is still at the lowest number since before 2012. For our reporting system in SEVIS, the records maintained has increased 1.5% while the overall international student enrollment has increased by 5.7%. SEVIS records were over 5,500 in 2019 and dropped to the lowest since 2011 in 2020 at 4,763 students. This number has bounced back to 4,833 in 2021 and is expected to rise back above 5,000 in 2022. SEVIS tracks F1 students, alumni, dependents, and J1 scholars and dependents. The decrease of records for 2021 were mostly on alumni finishing their period of OPT and OPT STEM after graduation and on scholars bringing fewer dependents than before to the U.S. to stay with them.

The International Student and Scholar Services Office (ISSSO) was responsible for maintaining records in SEVIS for students, scholars, faculty, and dependents for the Fall 2021 semester that totals 4,833.

# Student and Exchange Visitor Information System (SEVIS) Report

| Type    | 2012  | 2013  | 2014  | 2015  | 2016  | 2017  | 2018  | 2019  | 2020  | 2021  |
|---------|-------|-------|-------|-------|-------|-------|-------|-------|-------|-------|
| F-1     | 3,100 | 3,315 | 3,515 | 3,685 | 3,611 | 3,515 | 3,304 | 3,053 | 2,814 | 2,993 |
|         | 64.1% | 64.5% | 64.9% | 61.9% | 59.5% | 58.3% | 55.4% | 54.9% | 59.1% | 61.9% |
| F-1 OPT | 982   | 871   | 809   | 1,100 | 1,288 | 1,424 | 1,586 | 1,556 | 1,311 | 1,233 |
|         | 20.3% | 17.0% | 14.9% | 18.5% | 21.2% | 23.6% | 26.6% | 28.0% | 27.5% | 25.5% |
| F-2     | 169   | 139   | 274   | 297   | 317   | 326   | 325   | 298   | 247   | 281   |
|         | 3.5%  | 2.7%  | 5.1%  | 5.0%  | 5.2%  | 5.4%  | 5.4%  | 5.4%  | 5.2%  | 5.8%  |
| J-1     | 383   | 664   | 564   | 587   | 550   | 502   | 458   | 340   | 190   | 203   |
|         | 7.9%  | 12.9% | 10.4% | 9.9%  | 9.1%  | 8.3%  | 7.7%  | 6.1%  | 4.0%  | 4.2%  |
| J-2     | 203   | 148   | 251   | 282   | 298   | 264   | 291   | 312   | 201   | 123   |
|         | 4.2%  | 2.9%  | 4.6%  | 4.7%  | 4.9%  | 4.4%  | 4.9%  | 5.6%  | 4.2%  | 2.5%  |
|         | 4,837 | 5,137 | 5,413 | 5,951 | 6,064 | 6,031 | 5,964 | 5,559 | 4,763 | 4,833 |

# **Annual Change in Active Records**

|         | 2012   | 2013   | 2014   | 2015  | 2016  | 2017   | 2018  | 2019   | 2020   | 2021   |
|---------|--------|--------|--------|-------|-------|--------|-------|--------|--------|--------|
| F-1     | 6.2%   | 6.9%   | 6.0%   | 4.8%  | -2.0% | -2.7%  | -6.0% | -7.6%  | -7.8%  | 6.4%   |
| F-1 OPT | -7.7%  | -11.3% | -7.1%  | 36.0% | 17.1% | 10.6%  | 11.4% | -1.9%  | -15.7% | -5.9%  |
| F-2     | -15.9% | -17.8% | 97.1%  | 8.4%  | 6.7%  | 2.8%   | -0.3% | -8.3%  | -17.1% | 13.8%  |
| J-1     | -39.2% | 73.4%  | -15.1% | 4.1%  | -6.3% | -8.7%  | -8.8% | -25.8% | -44.1% | 6.8%   |
| J-2     | 24.5%  | -27.1% | 69.6%  | 12.4% | 5.7%  | -11.4% | 10.2% | 7.2%   | -35.6% | -38.8% |
|         | -2.8%  | 6.2%   | 5.4%   | 9.9%  | 1.9%  | -0.5%  | -1.1% | -6.8%  | -14.3% | 1.5%   |