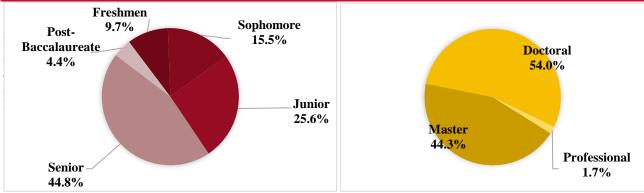

The newly admitted students for fall 2021 were due to the graduate student population which doubled their new student population from the prior year. The new admitted graduate numbers were the highest since before 2017 with an especially high amount of students admitted into the College of Engineering that had a 138% increase. The undergraduate population increased only 1.6% with a decrease of 7.1% for freshman.