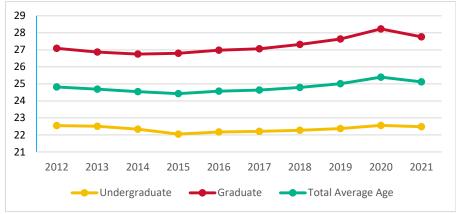

| 22   | 31   |    | 4   |
| Angola         | 32   | 30   | 27   | 32   | 28   | 26   | 27   | 29   |    | 1   |
| Egypt          | 17   | 16   | 20   | 18   | 23   | 24   | 29   | 27   | _  | -1  |
| Brazil         | 41   | 47   | 25   | 33   | 26   | 24   | 32   | 25   | _  | -3  |
| United Kingdom | 26   | 26   | 39   | 29   | 29   | 27   | 23   | 23   |    | -1  |

<sup>\*</sup>Rank refers to a country's position for the amount of students enrolled at UH compared to the prior year.



# **Non-Immigrant Enrollment Compositions: Fall 2021\***

### By Gender

| Gender      | UG    | G     | Total |
|-------------|-------|-------|-------|
| Female      | 656   | 766   | 1,422 |
| Male        | 695   | 1,251 | 1,946 |
| Grand Total | 1,351 | 2,017 | 3,368 |



# By Average Age Over Time



By New/Continuing Enrollment







| Degree Level  | Continuing | New/Transfer | Total |
|---------------|------------|--------------|-------|
| Undergraduate | 980        | 371          | 1,351 |
| Graduate      | 1,269      | 748          | 2,017 |
| Grand Total   | 2,249      | 1,119        | 3,368 |

# By Marital Status

| Marital Status | Total | Percentage |
|----------------|-------|------------|
| Married        | 236   | 7.0        |
| Single         | 1,744 | 51.8       |
| Unknown        | 1,388 | 41.2       |
| Grand Total    | 3,368 | 100.0%     |





# Newly Admitted/Transfer Non-Immigrants: Fall 2021

| By Level:                        | 2017  | 2018  | 2019 | 2020 | 2021  | Change |
|----------------------------------|-------|-------|------|------|-------|--------|
| Un