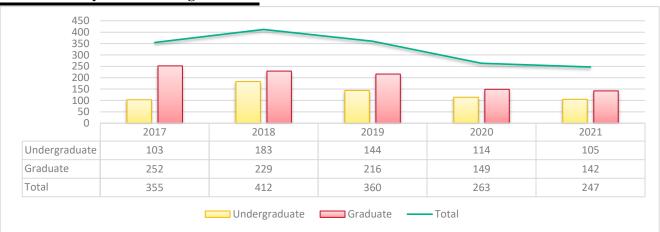

The newly admitted students for fall 2021 were due to the graduate student population which doubled their new student population from the prior year. The new admitted graduate numbers were the highest since before 2017 with an especially high amount of students admitted into the College of Engineering that had a 138% increase. The undergraduate population increased only 1.6% with a decrease of 7.1% for freshman.