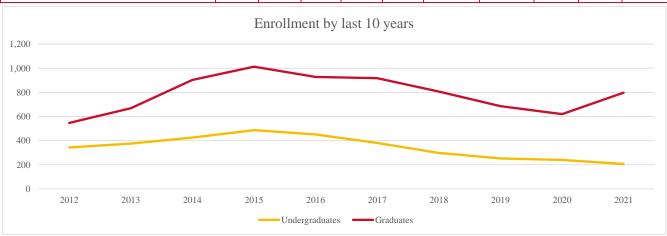

# **Executive Summary**

The Fall 2021 International Student Enrollment Report shows a strong growth of enrolled international students to the University of Houston (UH) by almost 6%. The population of non-immigrant students at UH has recovered to its 2019 enrollment numbers pre-COVID-19 pandemic shortfall of 2020, but is still at the lowest number since before 2012. For our reporting system in SEVIS, the records maintained has increased 1.5% while the overall international student enrollment has increased by 5.7%. SEVIS records were over 5,500 in 2019 and dropped to the lowest since 2011 in 2020 at 4,763 students. This number has bounced back to 4,833 in 2021 and is expected to rise back above 5,000 in 2022. SEVIS tracks F1 students, alumni, dependents, and J1 scholars and dependents. The decrease of records for 2021 were mostly on alumni finishing their period of OPT and OPT STEM after graduation and on scholars bringing fewer dependents than before to the U.S. to stay with them.

The newly admitted students for fall 2021 were due to the graduate student population which doubled their new student population from the prior year. The new admitted graduate numbers were the highest since before 2017 with an especially high amount of students admitted into the College of Engineering that had a 138% increase. The undergraduate population increased only 1.6% with a decrease of 7.1% for freshman.