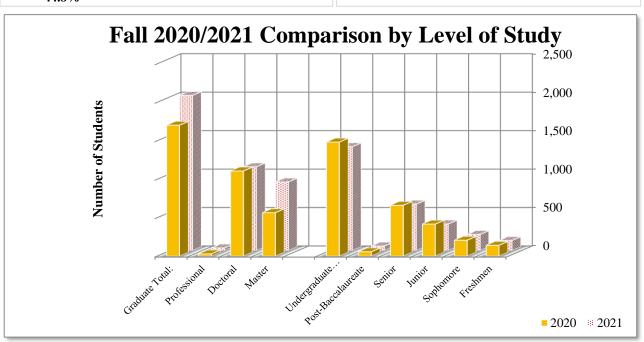

The newly admitted students for fall 2021 were due to the graduate student population which doubled their new student population from the prior year. The new admitted graduate numbers were the highest since before 2017 with an especially high amount of students admitted into the College of Engineering that had a 138% increase. The undergraduate population increased only 1.6% with a decrease of 7.1% for freshman.