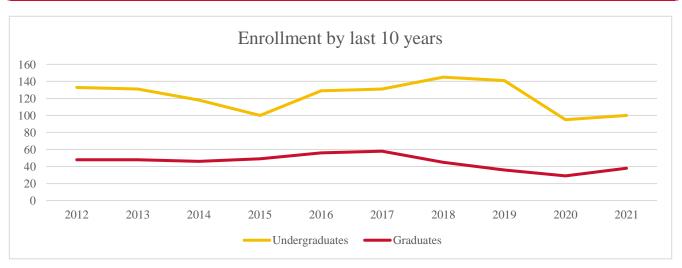

The newly admitted students for fall 2021 were due to the graduate student population which doubled their new student population from the prior year. The new admitted graduate numbers were the highest since before 2017 with an especially high amount of students admitted into the College of Engineering that had a 138% increase. The undergraduate population increased only 1.6% with a decrease of 7.1% for freshman.