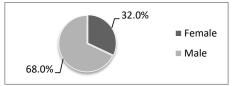

Exchange Visitors by Category

| Category                | 2020 | 2021 | Growth |
|-------------------------|------|------|--------|
| J-1 Professor           | 2    | 2    | 0.0%   |
| J-1 Research Scholar    | 152  | 149  | -2.0%  |
| J-1 Short Term Scholar  | 2    | 7    | 250.0% |
| J-1 Student*            | 31   | 43   | 38.7%  |
| J-1 Student Intern      | 3    | 2    | -33.3% |
| J-2 Dependent           | 201  | 123  | -38.8% |
| Exchange Visitor Totals | 391  | 326  | -16.6% |

<sup>\*</sup>J-1 Student totals include students on Academic Training and students participating in non-degree objective study at UH-Language and Culture Center



#### J-1 Exchange Visitors by Gender

| Gender     |     |
|------------|-----|
| Female     | 65  |
| Male       | 138 |
| Total J-1s | 203 |



#### J-1 Exchange Visitors Country of Origin

|               | J-2)             |           | nolar            |                       | <u>S</u> 1 | tuder                   | <u>nts</u> |           |                | J-2)             |           | olar             |                       |         | Stuc      | dents      |        |           |
|---------------|------------------|-----------|------------------|-----------------------|------------|-------------------------|------------|-----------|----------------|------------------|-----------|------------------|-----------------------|---------|-----------|------------|--------|-----------|
| Country       | Dependents (J-2) | Professor | Research Scholar | Short Term<br>Scholar | Masters    | Doctorate<br>Non-Degree | Intern     | Su