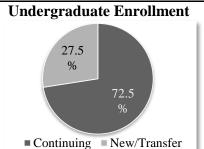

ola         | 32   | 30   | 27   | 32   | 28   | 26   | 27   | 29   |    | 1   |
| Egypt          | 17   | 16   | 20   | 18   | 23   | 24   | 29   | 27   | _  | -1  |
| Brazil         | 41   | 47   | 25   | 33   | 26   | 24   | 32   | 25   | _  | -3  |
| United Kingdom | 26   | 26   | 39   | 29   | 29   | 27   | 23   | 23   |    | -1  |

<sup>\*</sup>Rank refers to a country's position for the amount of students enrolled at UH compared to the prior year.



# **Non-Immigrant Enrollment Compositions: Fall 2021\***

### By Gender

| Gender      | UG    | G     | Total |
|-------------|-------|-------|-------|
| Female      | 656   | 766   | 1,422 |
| Male        | 695   | 1,251 | 1,946 |
| Grand Total | 1,351 | 2,017 | 3,368 |



# By Average Age Over Time



By New/Continuing Enrollment







| Degree Level  | Continuing | New/Transfer | Total |
|---------------|------------|--------------|-------|
| Undergraduate | 980        | 371          | 1,351 |
| Graduate      | 1,269      | 748          | 2,017 |
| Grand Total   | 2,249      | 1,119        | 3,368 |

# By Marital Status

| Marital Status | Total | Percentage |
|----------------|-------|------------|
| Married        | 236   | 7.0        |
| Single         | 1,744 | 51.8       |
| Unknown        | 1,388 | 41.2       |
| Grand Total    | 3,368 | 100.0%     |





# Newly Admitted/Transfer Non-Immigrants: Fall 2021

| By Level:                        | 2017  | 2018  | 2019 | 2020 | 2021  | Change |
|----------------------------------|-------|-------|------|------|-------|--------|
| Undergraduate                    | 3