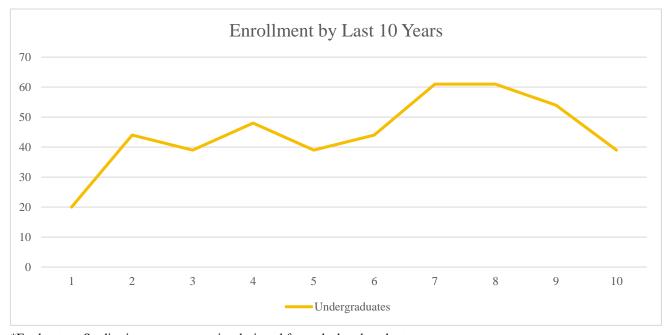

The newly admitted students for fall 2021 were due to the graduate student population which doubled their new student population from the prior year. The new admitted graduate numbers were the highest since before 2017 with an especially high amount of students admitted into the College of Engineering that had a 138% increase. The undergraduate population increased only 1.6% with a decrease of 7.1% for freshman.