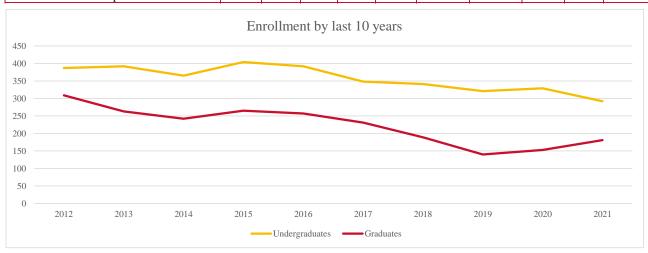

# **Executive Summary**

The Fall 2021 International Student Enrollment Report shows a strong growth of enrolled international students to the University of Houston (UH) by almost 6%. The population of non-immigrant students at UH has recovered to its 2019 enrollment numbers pre-COVID-19 pandemic shortfall of 2020, but is still at the lowest number since before 2012. For our reporting system in SEVIS, the records maintained has increased 1.5% while the overall international student enrollment has increased by 5.7%. SEVIS records were over 5,500 in 2019 and dropped to the lowest since 2011 in 2020 at 4,763 students. This number has bounced back to 4,833 in 2021 and is expected to rise back above 5,000 in 2022. SEVIS tracks F1 students, alumni, dependents, and J1 scholars and dependents. The decrease of records for 2021 were mostly on alumni finishing their period of OPT and OPT STEM after graduation and on scholars bringing fewer dependents than before to the U.S. to stay with them.

The newly admitted students for fall 2021 were due to the graduate student population which doubled their new student population from the prior year. The new admitted graduate numbers were the highest since before 2017 with an especially high amount of students admitted into the College of Engineering that had a 138% increase. The undergraduate population increased only 1.6% with a decrease of 7.1% for freshman.