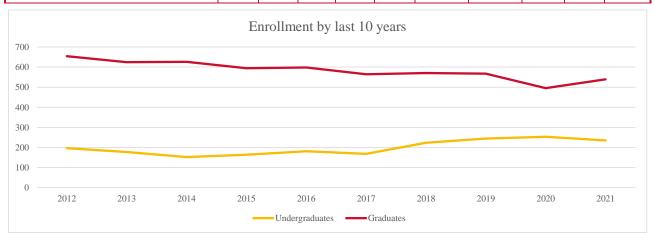

# Non-Immigrants with UH Affiliation

| Selected Categories                                      | Non-Immigrants |
|----------------------------------------------------------|----------------|
| Non-Immigrant Students Enrolled at UH                    | 3,368          |
| F-1 Alumni on Optional Practical Training (OPT)          | 1,233          |
| F-2 Dependents                                           | 281            |
| J-1 Exchange Visitor Program Participants (not enrolled) | 160            |
| J-2 Dependents                                           | 123            |
| Language and Culture Center Students (ESL)               | 14             |
| Grand Total Non-immigrants with UH Affiliation           | 5,179          |
| Total Countries Represented Among all Categories         | 128            |