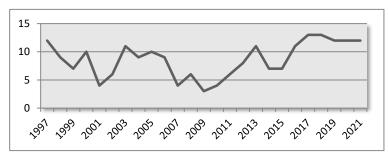

The J-1 population has seen a slight increase since the prior year as scholars are able to travel once again, but the overall population has decreased by 16.6% due to the much lower number of dependents that they are bringing to the U.S. Based on similar numbers in the past two years, it is safe to say that the J-1 population has hit its lowest point and should see an uptick from here on out.

# Student and Exchange Visitor Information System (SEVIS) Report

| Type    | 2012  | 2013  | 2014  | 2015  | 2016  | 2017  | 2018  | 2019  | 2020  | 2021  |
|---------|-------|-------|-------|-------|-------|-------|-------|-------|-------|-------|
| F-1     | 3,100 | 3,315 | 3,515 | 3,685 | 3,611 | 3,515 | 3,304 | 3,053 | 2,814 | 2,993 |
|         | 64.1% | 64.5% | 64.9% | 61.9% | 59.5% | 58.3% | 55.4% | 54.9% | 59.1% | 61.9% |
| F-1 OPT | 982   | 871   | 809   | 1,100 | 1,288 | 1,424 | 1,586 | 1,556 | 1,311 | 1,233 |
|         | 20.3% | 17.0% | 14.9% | 18.5% | 21.2% | 23.6% | 26.6% | 28.0% | 27.5% | 25.5% |
| F-2     | 169   | 139   | 274   | 297   | 317   | 326   | 325   | 298   | 247   | 281   |
|         | 3.5%  | 2.7%  | 5.1%  | 5.0%  | 5.2%  | 5.4%  | 5.4%  | 5.4%  | 5.2%  | 5.8%  |
| J-1     | 383   | 664   | 564   | 587   | 550   | 502   | 458   | 340   | 190   | 203   |
|         | 7.9%  | 12.9% | 10.4% | 9.9%  | 9.1%  | 8.3%  | 7.7%  | 6.1%  | 4.0%  | 4.2%  |
| J-2     | 203   | 148   | 251   | 282   | 298   | 264   | 291   | 312   | 201   | 123   |
|         | 4.2%  | 2.9%  | 4.6%  | 4.7%  | 4.9%  | 4.4%  | 4.9%  | 5.6%  | 4.2%  | 2.5%  |
|         | 4,837 | 5,137 | 5,413 | 5,951 | 6,064 | 6,031 | 5,964 | 5,559 | 4,763 | 4,833 |