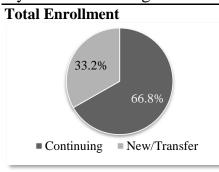

ngola         | 32   | 30   | 27   | 32   | 28   | 26   | 27   | 29   |    | 1   |
| Egypt          | 17   | 16   | 20   | 18   | 23   | 24   | 29   | 27   | _  | -1  |
| Brazil         | 41   | 47   | 25   | 33   | 26   | 24   | 32   | 25   | _  | -3  |
| United Kingdom | 26   | 26   | 39   | 29   | 29   | 27   | 23   | 23   |    | -1  |

<sup>\*</sup>Rank refers to a country's position for the amount of students enrolled at UH compared to the prior year.



# **Non-Immigrant Enrollment Compositions: Fall 2021\***

### By Gender

| Gender      | UG    | G     | Total |
|-------------|-------|-------|-------|
| Female      | 656   | 766   | 1,422 |
| Male        | 695   | 1,251 | 1,946 |
| Grand Total | 1,351 | 2,017 | 3,368 |



# By Average Age Over Time



By New/Continuing Enrollment







| Degree Level  | Continuing | New/Transfer | Total |
|---------------|------------|--------------|-------|
| Undergraduate | 980        | 371          | 1,351 |
| Graduate      | 1,269      | 748          | 2,017 |
| Grand Total   | 2,249      | 1,119        | 3,368 |

# By Marital Status

| Marital Status | Total | Percentage |
|----------------|-------|------------|
| Married        | 236   | 7.0        |
| Single         | 1,744 | 51.8       |
| Unknown        | 1,388 | 41.2       |
| Grand Total    | 3,368 | 100.0%     |





# Newly Admitted/Transfer Non-Immigrants: Fall 2021

| By Level:                        | 2017  | 2018  | 2019 | 2020 | 2021  | Change |
|----------------------------------|-------|-------|------|------|-------|--------|
| Undergraduate                    |