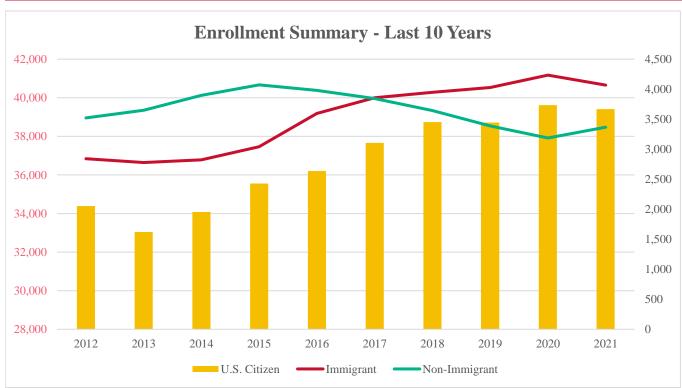

# **University of Houston Fall 2021 Enrollment Summary**

| Student Population | 2020 Total | 2021 Total | Growth % |
|--------------------|------------|------------|----------|
| Non-Immigrant      | 3,187      | 3,368      | 5.7      |
| Immigrant          | 4,234      | 4,069      | -3.9     |
| U.S. Citizen       | 39,618     | 39,409     | -0.5     |
| Total              | 47,039     | 46,846     | -0.4     |

### **Enrollment Summary - Continued**

| Population    | 2012   | 2013   | 2014   | 2015   | 2016   | 2017   | 2018   | 2019   | 2020   | 2021   |
|---------------|--------|--------|--------|--------|--------|--------|--------|--------|--------|--------|
| U.S. Citizen  | 34,385 | 33,041 | 34,083 | 35,557 | 36,203 | 37,665 | 38,743 | 38,715 | 39,618 | 39,409 |
|               | 84.4%  | 83.7%  | 83.5%  | 83.3%  | 82.7%  | 83.0%  | 83.6%  | 83.9%  | 84.2%  | 84.1%  |
| Immigrant     | 2,841  | 2,778  | 2,823  | 3,041  | 3,596  | 3,858  | 3,948  | 4,028  | 4,234  | 4,069  |
|               | 7.0%   | 7.0%   | 6.9%   | 7.1%   | 8.2%   | 8.5%   | 8.5%   | 8.7%   | 9.0%   | 8.7%   |
| Non-Immigrant | 3,520  | 3,649  | 3,897  | 4,072  | 3,980  | 3,843  | 3,645  | 3,389  | 3,187  | 3,368  |
|               | 8.6%   | 9.2%   | 9.6%   | 9.5%   | 9.1%   | 8.5%   | 7.9%   | 7.3%   | 6.8%   | 7.2%   |
| Total:        | 40,746 | 39,468 | 40,803 | 42,670 | 43,779 | 45,366 | 46,336 | 46,132 | 47,039 | 46,846 |

### **Annual Change of Enrollment**

|               | 2012  | 2013  | 2014 | 2015 | 2016  | 2017  | 2018  | 2019  | 2020  | 2021  |
|---------------|-------|-------|------|------|-------|-------|-------|-------|-------|-------|
| U.S. Citizen  | 5.2%  | -3.9% | 3.2% | 4.3% | 1.8%  | 4.0%  | 2.9%  | -0.1% | 2.3%  | -0.5% |
| Immigrant     | 1.1%  | -2.2% | 1.6% | 7.7% | 18.3% | 7.3%  | 2.3%  | 2.0%  | 5.1%  | -3.9% |
| Non-Immigrant | 8.6%  | 3.7%  | 6.8% | 4.5% | -2.3% | -3.4% | -5.2% | -7.0% | -6.0% | 5.7%  |
| Total:        | 17.5% | -3.1% | 3.4% | 4.6% | 2.6%  | 3.6%  | 2.1%  | -0.4% | 2.0%  | -0.4% |