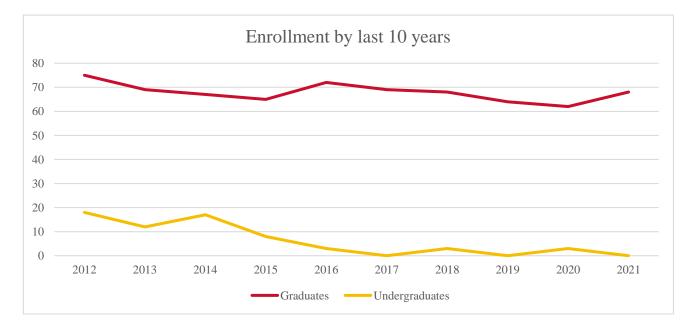

Turkey         | 1        |  |  |  |  |  |  |
| Iran                                              | 1        | Vietnam        | 10       |  |  |  |  |  |  |
| Iraq                                              | 1        |                |          |  |  |  |  |  |  |
| Overall Total:                                    |          |                | 68       |  |  |  |  |  |  |

**Top Countries by Enrollment** 

| Countries  | 2015 | 2016 | 2017 | 2018 | 2019 | 2020 | 2021 |
|------------|------|------|------|------|------|------|------|
| China      | 14   | 17   | 17   | 17   | 20   | 18   | 17   |
| India      | 34   | 29   | 27   | 20   | 18   | 13   | 13   |
| Vietnam    | 7    | 6    | 8    | 8    | 10   | 10   | 10   |
| Bangladesh | 1    | 2    | 1    | 2    | 1    | 4    | 6    |





# **Graduate College of Social Work - Non-Immigrant Enrollment**

| 2021 Enrollment Numbers: 6 Countries Represented |          |                |          |  |  |  |  |  |  |
|--------------------------------------------------|----------|----------------|----------|--|--|--|--|--|--|
| Country                                          | Students | Country        | Students |  |  |  |  |  |  |
| China                                            | 2        | Taiwan         | 1        |  |  |  |  |  |  |
| Ghana                                            | 1        | United Kingdom | 1        |  |  |  |  |  |  |
| India                                            | 1        | Vietnam        | 1        |  |  |  |  |  |  |
|                                                  |          |