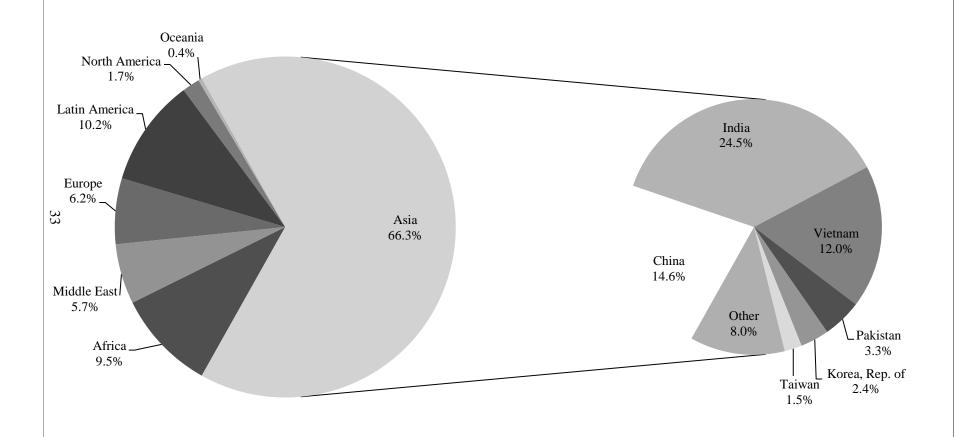

For the top sending countries of students to UH, the top ten has remained the same. India saw a 53% increase in growth while China has dropped an additional 18%. Vietnam has remained steady and may overtake China as the number two country as soon as next year at the current rate. Pakistan and Bangladesh has seen similarly high increase in growth, 23.3% and 37.3% respectively. Venezuelan student population has decreased by 14% but still remains the number 10 sending country, much of which has to do with the current political climate in their home country and were recently designated for TPS and Student Special Relief by DHS in March of 2021.