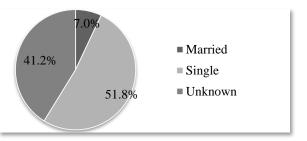

Gender      | UG    | G     | Total |
|-------------|-------|-------|-------|
| Female      | 656   | 766   | 1,422 |
| Male        | 695   | 1,251 | 1,946 |
| Grand Total | 1,351 | 2,017 | 3,368 |



# By Average Age Over Time



By New/Continuing Enrollment







| Degree Level  | Continuing | New/Transfer | Total |
|---------------|------------|--------------|-------|
| Undergraduate | 980        | 371          | 1,351 |
| Graduate      | 1,269      | 748          | 2,017 |
| Grand Total   | 2,249      | 1,119        | 3,368 |

# By Marital Status

| Marital Status | Total | Percentage |
|----------------|-------|------------|
| Married        | 236   | 7.0        |
| Single         | 1,744 | 51.8       |
| Unknown        | 1,388 | 41.2       |
| Grand Total    | 3,368 | 100.0%     |





# Newly Admitted/Transfer Non-Immigrants: Fall 2021

| By Level:                        | 2017  | 2018  | 2019 | 2020 | 2021  | Change |
|----------------------------------|-------|-------|------|------|-------|--------|
| Undergraduate                    | 389   | 475   | 440  | 365  | 371   | 1.6%   |
| Graduate                         | 685   | 626   | 527  | 372  | 748   | 101.1% |
| Total:                           | 1,074 | 1,101 | 967  | 737  | 1,119 | 51.8%  |
| By College:                      | 2017  | 2018  | 2019 | 2020 | 2021  | Change |
| Architecture and Design          | 24    | 17    | 14   | 13   | 15    | 15.4%  |
| Arts                             | 27    | 29    | 27   | 21   | 21    | 0.0%   |
| Business                         | 124   | 119   | 120  | 136  | 143