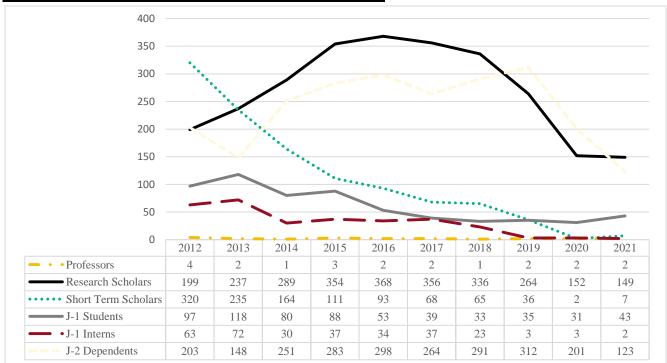

The J-1 population has seen a slight increase since the prior year as scholars are able to travel once again, but the overall population has decreased by 16.6% due to the much lower number of dependents that they are bringing to the U.S. Based on similar numbers in the past two years, it is safe to say that the J-1 population has hit its lowest point and should see an uptick from here on out.

# Student and Exchange Visitor Information System (SEVIS) Report

| Type    | 2012  | 2013  | 2014  | 2015  | 2016  | 2017  | 2018  | 2019  | 2020  | 2021  |
|---------|-------|-------|-------|-------|-------|-------|-------|-------|-------|-------|
| F-1     | 3,100 | 3,315 | 3,515 | 3,685 | 3,611 | 3,515 | 3,304 | 3,053 | 2,814 | 2,993 |
|         | 64.1% | 64.5% | 64.9% | 61.9% | 59.5% | 58.3% | 55.4% | 54.9% | 59.1% | 61.9% |
| F-1 OPT | 982   | 871   | 809   | 1,100 | 1,288 | 1,424 | 1,586 | 1,556 | 1,311 | 1,233 |
|         | 20.3% | 17.0% | 14.9% | 18.5% | 21.2% | 23.6% | 26.6% | 28.0% | 27.5% | 25.5% |
| F-2     | 169   | 139   | 274   | 297   | 317   | 326   | 325   | 298   | 247   | 281   |
|         | 3.5%  | 2.7%  | 5.1%  | 5.0%  | 5.2%  | 5.4%  | 5.4%  | 5.4%  | 5.2%  | 5.8%  |
| J-1     | 383   | 664   | 564   | 587   | 550   | 502   | 458   | 340   | 190   | 203   |
|         | 7.9%  | 12.9% | 10.4% | 9.9%  | 9.1%  | 8.3%  | 7.7%  | 6.1%  | 4.0%  | 4.2%  |
| J-2     | 203   | 148   | 251   | 282   | 298   | 264   | 291   | 312   | 201   | 123   |
|         | 4.2%  | 2.9%  | 4.6%  | 4.7%  | 4.9%  | 4.4%  | 4.9%  | 5.6%  | 4.2%  | 2.5%  |
|         | 4,837 | 5,137 | 5,413 | 5,951 | 6,064 | 6,031 | 5,964 | 5,559 | 4,763 | 4,833 |

# **Annual Change in Active Records**

|         | 2012   | 2013   | 2014   | 2015  | 2016  | 2017   | 2018  | 2019   | 2020   | 2021   |
|---------|--------|--------|--------|-------|-------|--------|-------|--------|--------|--------|
| F-1     | 6.2%   | 6.9%   | 6.0%   | 4.8%  | -2.0% | -2.7%  | -6.0% | -7.6%  | -7.8%  | 6.4%   |
| F-1 OPT | -7.7%  | -11.3% | -7.1%  | 36.0% | 17.1% | 10.6%  | 11.4% | -1.9%  | -15.7% | -5.9%  |
| F-2     | -15.9% | -17.8% | 97.1%  | 8.4%  | 6.7%  | 2.8%   | -0.3% | -8.3%  | -17.1% | 13.8%  |
| J-1     | -39.2% | 73.4%  | -15.1% | 4.1%  | -6.3% | -8.7%  | -8.8% | -25.8% | -44.1% | 6.8%   |
| J-2     | 24.5%  | -27.1% | 69.6%  | 12.4% | 5.7%  | -11.4% | 10.2% | 7.2%   | -35.6% | -38.8% |
|         | -2.8%  | 6.2%   | 5.4%   | 9.9%  | 1.9%  | -0.5%  | -1.1% | -6.8%  | -14.3% | 1.5%   |