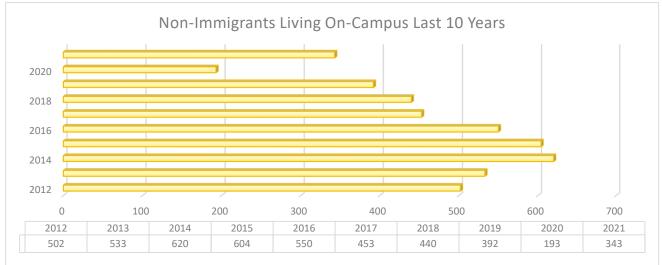

| 28  | 13  | 41    |
| Education                        | 3   | 3   | 6     |
| Engineering                      | 32  | 36  | 68    |
| Global Hospitality Leadership    | 9   | 17  | 26    |
| Law                              |     | 5   | 5     |
| Liberal Arts and Social Sciences | 47  | 18  | 65    |
| Natural Sciences and Mathematics | 42  | 30  | 72    |
| Optometry                        |     | 4   | 4     |
| Pharmacy                         |     | 3   | 3     |
| Social Work                      |     | 1   | 1     |
| Technology                       | 21  | 4   | 25    |
| Exploratory Studies*             | 10  |     | 10    |
| Total:                           | 201 | 142 | 343   |

<sup>\*</sup>Exploratory Studies is a prepatory major designed for undeclared students.



# By Visa Type

| VISA Category              | VISA  | Students |
|----------------------------|-------|----------|
| Full-Time Students         | F-1   | 293      |
| Dependent of H1-B          | H-4   | 8        |
| Dependent of L-1           | L-2   | 11       |
| Exchange Visitor (Student) | J-1   | 4        |
| Other Visa Types*          | Other | 27       |
| Total:                     |       | 343      |

<sup>\*</sup>Other visa types include, A, E, TD, PRP, etc.

# **By Housing Location**

| Building         | Students |
|------------------|----------|
| Bayou Oaks       | 17       |
| Cambridge Oaks   | 44       |
| Cougar Place     | 27       |
| Cougar Village 1 | 23       |
| Cougar Village 2 | 23       |
| Cullen Oaks      | 85       |
| Moody Towers     | 22       |
| Quad