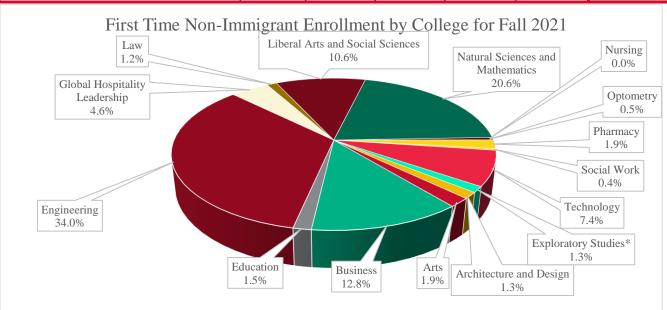

The newly admitted students for fall 2021 were due to the graduate student population which doubled their new student population from the prior year. The new admitted graduate numbers were the highest since before 2017 with an especially high amount of students admitted into the College of Engineering that had a 138% increase. The undergraduate population increased only 1.6% with a decrease of 7.1% for freshman.