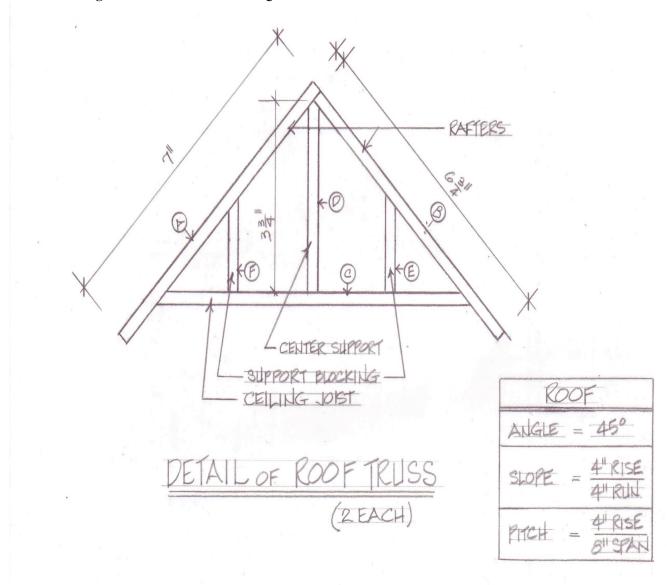

**Brick Dwelling: Details of Roof Truss** Page -10- of -10-

Cutting List: Truss

Note: All pieces are cut from 1/4' x 1/4" Basswood.

| Quantity | Dimensions | Label | Description    |
|----------|------------|-------|----------------|
| 1 each   | 7"         | A     | Rafter         |
| 1 each   | 6 3/4"     | В     | Rafter         |
| 1 each   | 8"         | C     | Ceiling Joist  |
| 1 each   | 3 3/4"     | D     | Center Support |
| 2 each   | 1 7/8"     | E, F  | Blocking       |