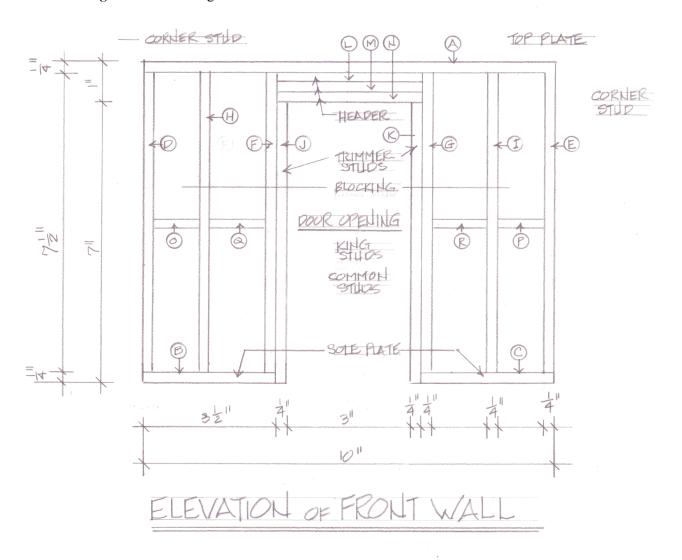

Brick Dwelling: Front Wall Page -3- of -10-

Cutting List: Front Wall Note: All pieces are cut from 1/4' x 1/4" Basswood.

| Quantity | Dimensions | Label   | Description   |
|----------|------------|---------|---------------|
| 1 each   | 10"        | A       | Top Plate     |
| 2 each   | 3 1/4"     | B, C    | Sole Plate    |
| 2 each   | 7 ½"       | D, E    | Corner Studs  |
| 2 each   | 7 ½"       | F, G    | King Studs    |
| 2 each   | 7 ½"       | H, I    | Common Studs  |
| 2 each   | 7"         | J, K    | Trimmer Studs |
| 3 each   | 3 ½"       | L, M, N | Headers       |
| 2 each   | 1 1/8"     | O, P    | Blocking      |