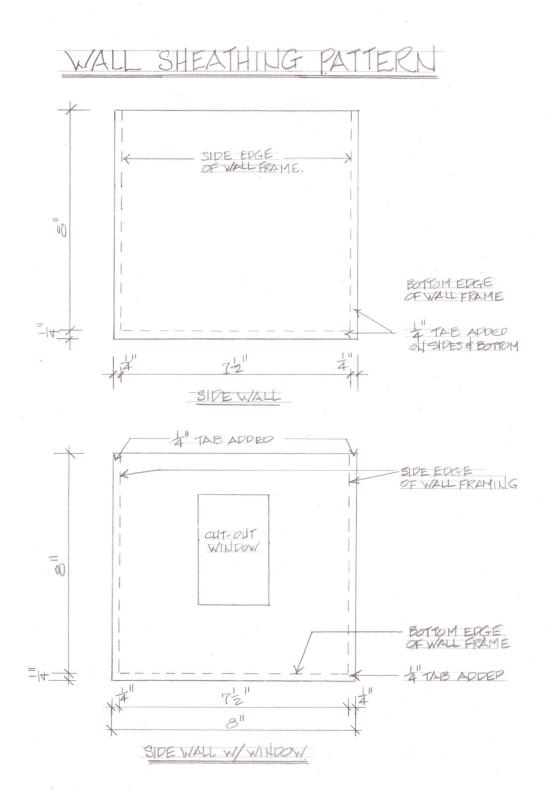

Brick Dwelling: Front and Rear Wall Sheathing Patterns Page -7- of -10

Brick Dwelling: Diagram of Roof Framing Page -9- of -10-

Cutting List: Roof Framing

Note: All pieces are cut from 1/4' x 1/4" Basswood.