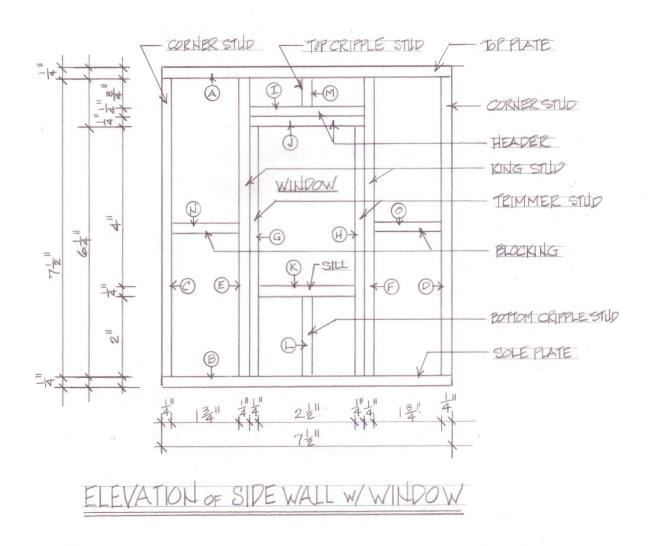

Brick Dwelling: Side Wall with Window Page -6- of -10-

Cutting List: Side Wall with Window Note: All pieces are cut from 1/4 x 1/4" Basswood.

| Quantity | Dimensions | Label | Description   |
|----------|------------|-------|---------------|
| 1 each   | 7 ½"       | A     | Top Plate     |
| 1 each   | 7 ½"       | В     | Sole Plate    |
| 2 each   | 7 ½"       | C, D  | Corner Studs  |
| 2 each   | 7 ½"       | E, F  | King Studs    |
| 2 each   | 6 1/4"     | G, H  | Trimmer Studs |
| 2 each   | 3"         | I, J  | Headers       |
| 1 each   | 2 ½"       | K     | Sill          |