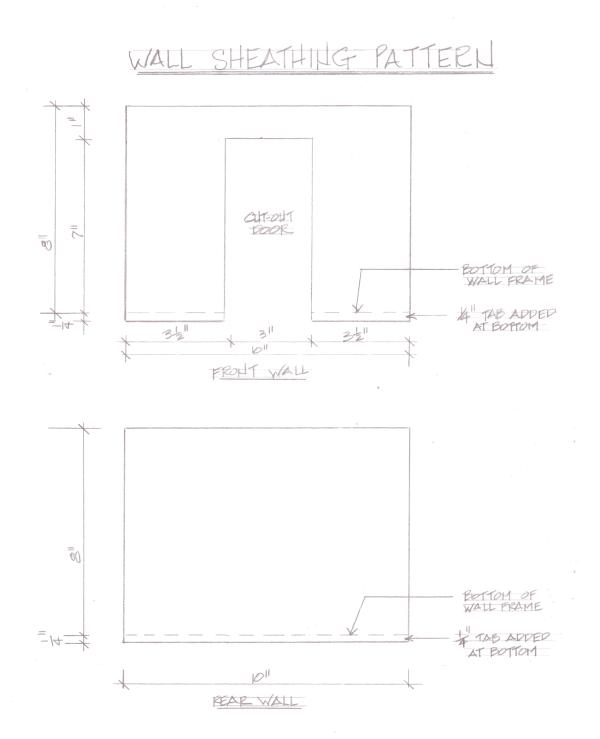

Brick Dwelling: Front and Rear Wall Sheathing Patterns Page -7- of -10

Brick Dwelling: Diagram of Roof Framing Page -9- of -10-

Cutting List: Roof Framing

Note: All pieces are cut from 1/4' x 1/4" Basswood.