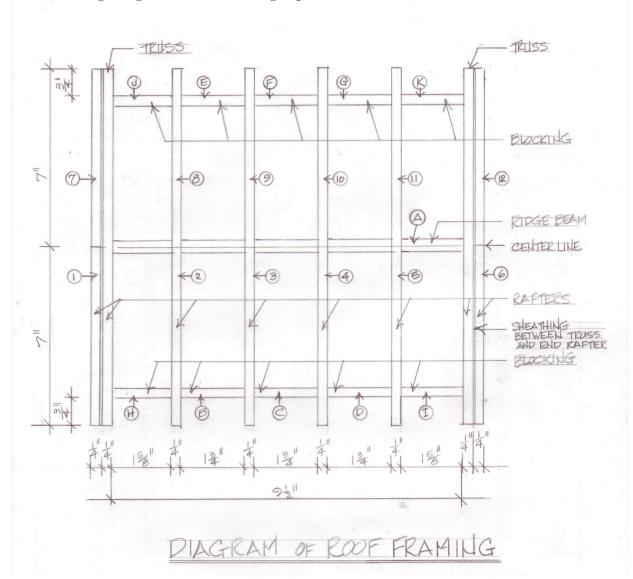

Brick Dwelling: Front and Rear Wall Sheathing Patterns Page -7- of -10

Brick Dwelling: Diagram of Roof Framing Page -9- of -10-

Cutting List: Roof Framing

Note: All pieces are cut from 1/4' x 1/4" Basswood.

| Quantity         | Dimensions | Label            | Description |
|------------------|------------|------------------|-------------|
| 1 each<br>1 each | 9 1/2"     | A                | Ridge Beam  |
| 16 each          | 6 3/4"     | 1 -16            | Rafter      |
| 6 each           | 1 3/4"     | B,C,D,E,F,G<br>G | Blocking    |
| 4 each           | 1 5/8"     | H, I, J, K       | Blocking    |