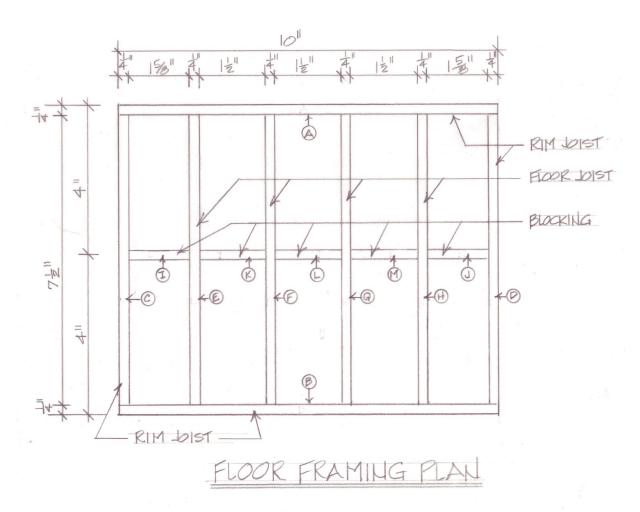

Elevations: Section A **Brick Dwelling: Floor Plan** Page -1- of -10-

**Brick Dwelling: Floor Framing Plan** 

Page -2- of -10-

## Cutting List: Floor Framing Plan

General: All pieces are cut from 1/4' x 1/4" Basswood. Quantities are for only one section.

| Quantity | Dimensions | Label   | Description |
|----------|------------|---------|-------------|
| 2 each   | 10"        | A, B    | Rim Joist   |
| 2 each   | 7 ½"       | C, D    | Rim Joist   |
| 4 each   | 7 ½"       | E,F,G,H | Floor Joist |
| 2 each   | 1 5/8"     | I, J    | Blocking    |
| 3 each   | 1 3/4"     | K, L, M | Blocking    |