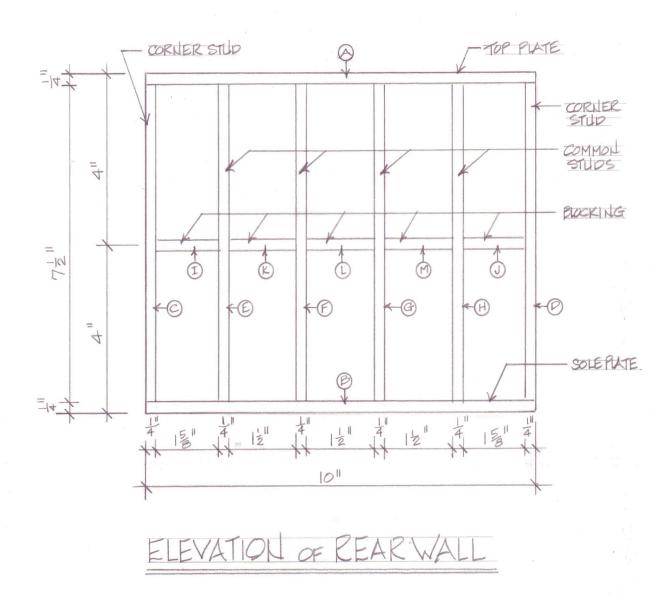

Brick Dwelling: Rear Wall Page -4- of -10-

## Cutting List: Rear Wall

Note: All pieces are cut from 1/4' x 1/4" Basswood.

| Quantity         | Dimensions | Label | Description  |
|------------------|------------|-------|--------------|
| 1 each<br>1 each | 10"        | A     | Top Plate    |
| 1 each           | 10"        | В     | Sole Plate   |
| 2 each           | 7 ½"       | C, D  | Corner Studs |