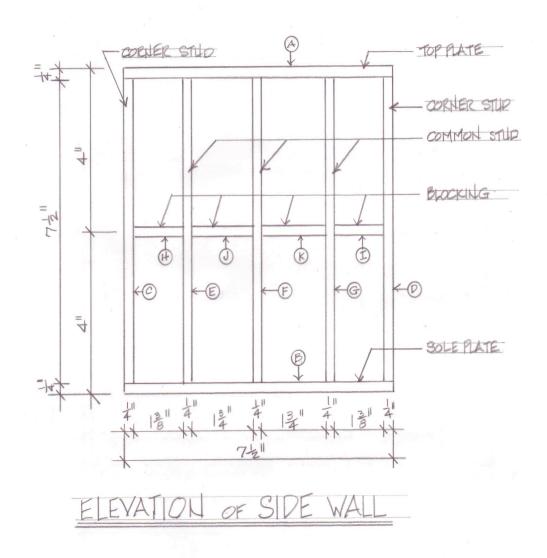

Elevations: Section A

## Cutting List: Side Wall without Window

Note: All pieces are cut from 1/4' x 1/4" Basswood.

| Quantity | Dimensions | Label   | Description  |
|----------|------------|---------|--------------|
| 1 each   | 7 ½"       | A       | Top Plate    |
| 1 each   | 7 ½"       | В       | Sole Plate   |
| 2 each   | 7 ½"       | C, D    | Corner Studs |
| 3 each   | 7 ½"       | E, F, G | Common Studs |
| 2 each   | 1 3/8"     | H, I    | Blocking     |