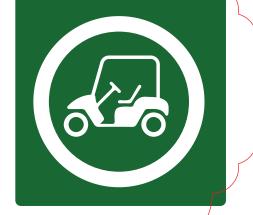

ISSUE

⚠ UPDATED

REFERENCE SET

Sign Type **Parking** 

Sheet

SIGN TYPE - ADA Parking Zone

Z

Scale: 1/2" =1'

1" minimum text size color to always match RAL 5002 Ultramarine Blue

ADA Parking Zone Towing Sign Application

SIGN TYPE - ADA Parking Zone Van Clearance Pavement Marking Scale: 1/4" =1'

> Located adjacent to parking space, color to always match PMS 2925