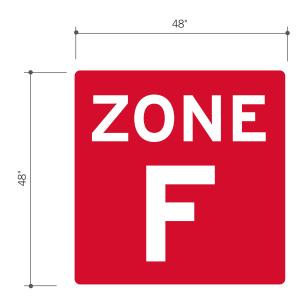

PMS 259 V8

PMS 186 V11

PMS 7496 V10

CAMPUS ZONE COLORS Colors per UH Parking

Located at parking area entrances, background color standard white (no border), Field color varies with Zone

Font: Interstate Bold