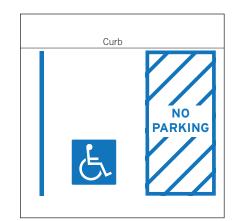

ISSUE

⚠ UPDATED

REFERENCE SET

Sign Type **Parking** 

Sheet

SIGN TYPE - ADA Parking Zone

Z

Scale: 1/2" =1'

ADA Parking Zone Typical Application

**SIGN TYPE** - ADA Parking Zone Clearance Pavement Marking Scale: 1/4" =1'

> Located adjacent to parking space, color to always match PMS 2925

**design**LAB

UNIVERSITY of HOUSTON