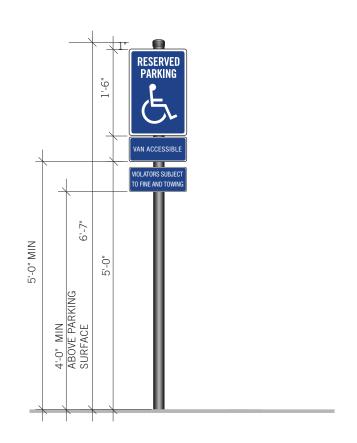

**SIGN TYPE** - Parking Zone Pavement Marking Scale: as shown

Located at visitor parking area entrances, background color standard white (no border), field color to always match PMS 2925

Font: Interstate Bold