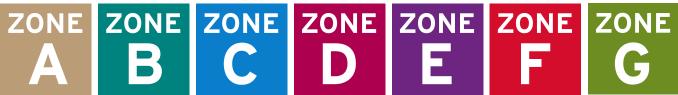

PMS 259 V8

PMS 186 V11

PMS 7496 V10

CAMPUS ZONE COLORS Colors per UH Parking

Located at parking area entrances, background color standard white (no border), Field color varies with Zone

Font: Interstate Bold