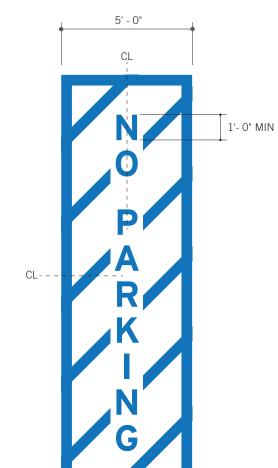

1" minimum text size color to always match RAL 5002 Ultramarine Blue

ADA Parking Zone Towing Sign Application

SIGN TYPE - ADA Parking Zone Van Clearance Pavement Marking Scale: 1/4" =1'

> Located adjacent to parking space, color to always match PMS 2925