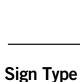

1. Provide .080" painted aluminum plaque with door numbering code.

2. At exterior doors, apply plaque with VHB tape to door frame above each door at the hinge side. Align edge of plaque with door frame opening and center vertically within the top frame.

**DETAIL - Standard For Door Numbering** 

585-139J-EX-01

**DETAIL** - Paint Colors for Existing Buildings

Align

EQ

1/2"

Door Plaque - Double Door Application

ш 0 3 5  $\infty$ Inside Face of Door Frame

**DETAIL - Plague Location on Door Frame** 

Door Plaque - Single Door Application

EQ

3"

585-139J-EX-01

Hinge Side of Door

1 | 2 |

Door Plaque - Roll-up Door Application