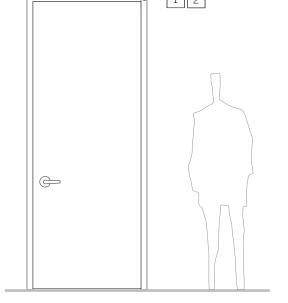

1. Provide .080" painted aluminum plaque with door numbering code.

2. At exterior doors, apply plaque with VHB tape to door frame above each door at the hinge side. Align edge of plaque with door frame opening and center vertically within the top frame.

**DETAIL - Plague Location on Door Frame** 

Door Plaque - Single Door Application

EQ

3"

585-139J-EX-01

Hinge Side of Door

1 | 2 |

Door Plaque - Roll-up Door Application