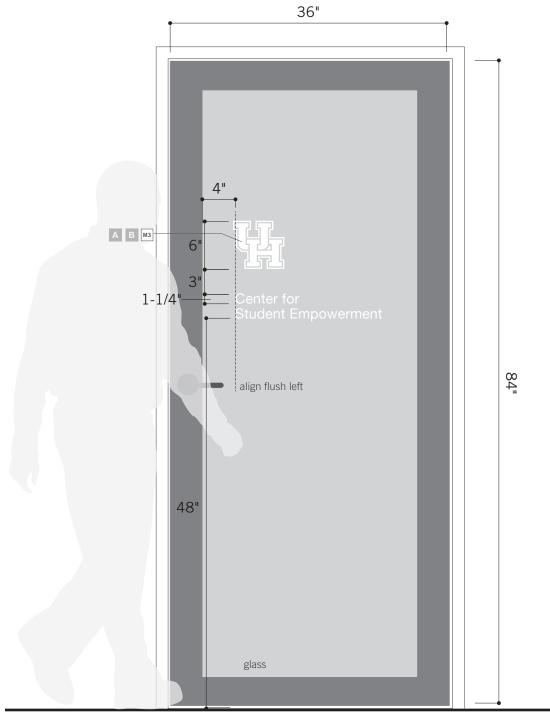

## **design**LAB

ISSUE DATE REFERENCE SET 04.21.2022

University of Houston Campus Interior Sign Program

Sign Type **K1** 

Suite Entry Identification

**15** 

FRAMED GLASS PANEL

UH Lockup: Electronic files provided by Owner Request vector file through UH Branding at https://www.uh.edu/marcom/requests/logo/

## **Fabrication Notes** Material/Finishes

- A Cut and applied white vinyl, 3M 220 series, first surface
- B UH Lockup, Text Helvetica Neue Regular, Title Case Caps. and I.c.
- M1 Material Painted Acrylic
- M3 Material Vinyl 3M 220 series

Center for Student Empowerment align flush left

6"

48"

SOLID CORE