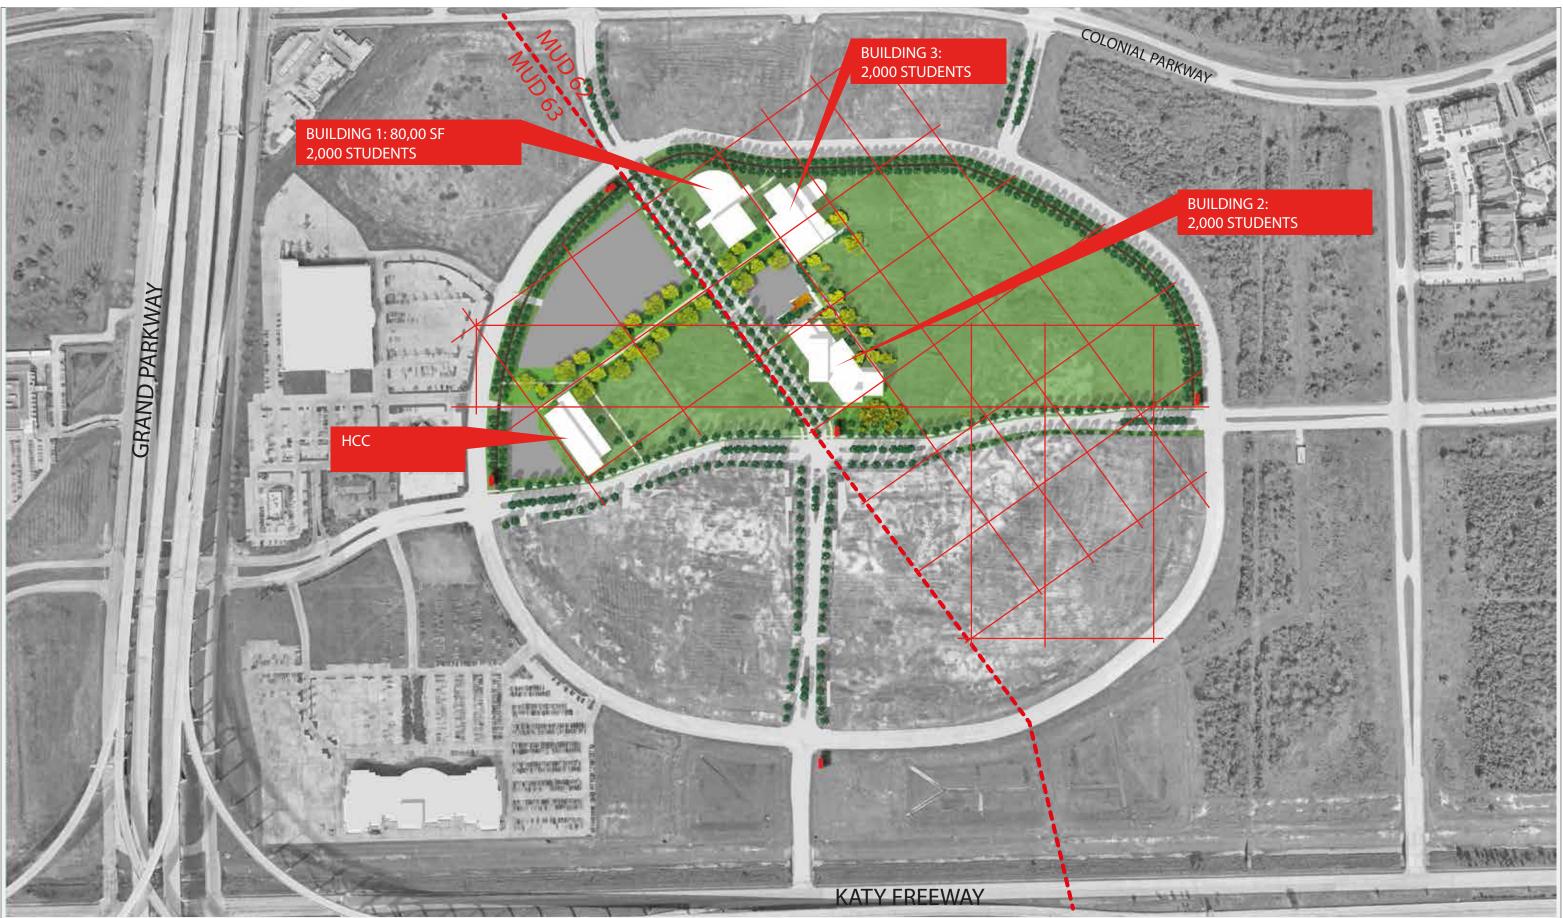

PHASE 2: Building 1-3 (6,000 students) 08/10/16

University of Houston Katy | Campus Master Plan

PHASE 2: Building 1-4 (8,000 students) 08/10/16

University of Houston Katy | Campus Master Plan

PHASE 3: Campus Projection 08/10/16