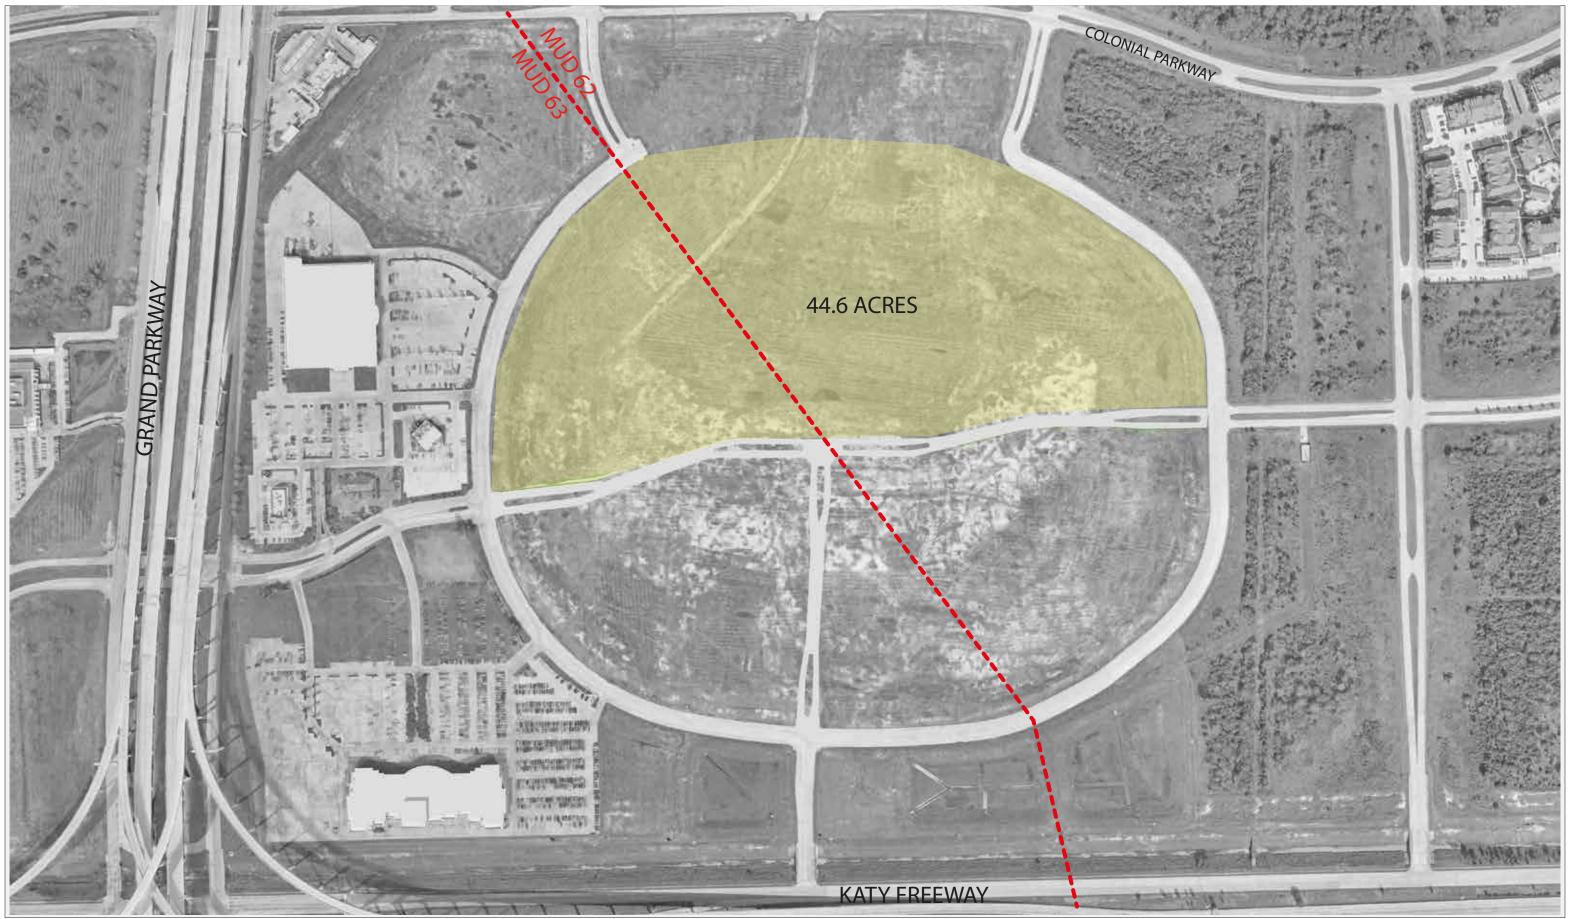

# University of Houston

University of Houston Katy Campus Master Plan

10 August 2016

**design**lab

University of Houston Katy | Campus Master Plan

Anticipated Roadways

UNIVERSITY of HOUSTON GERALD D. HINES COLLEGE OF ARCHITECTURE and DESIGN