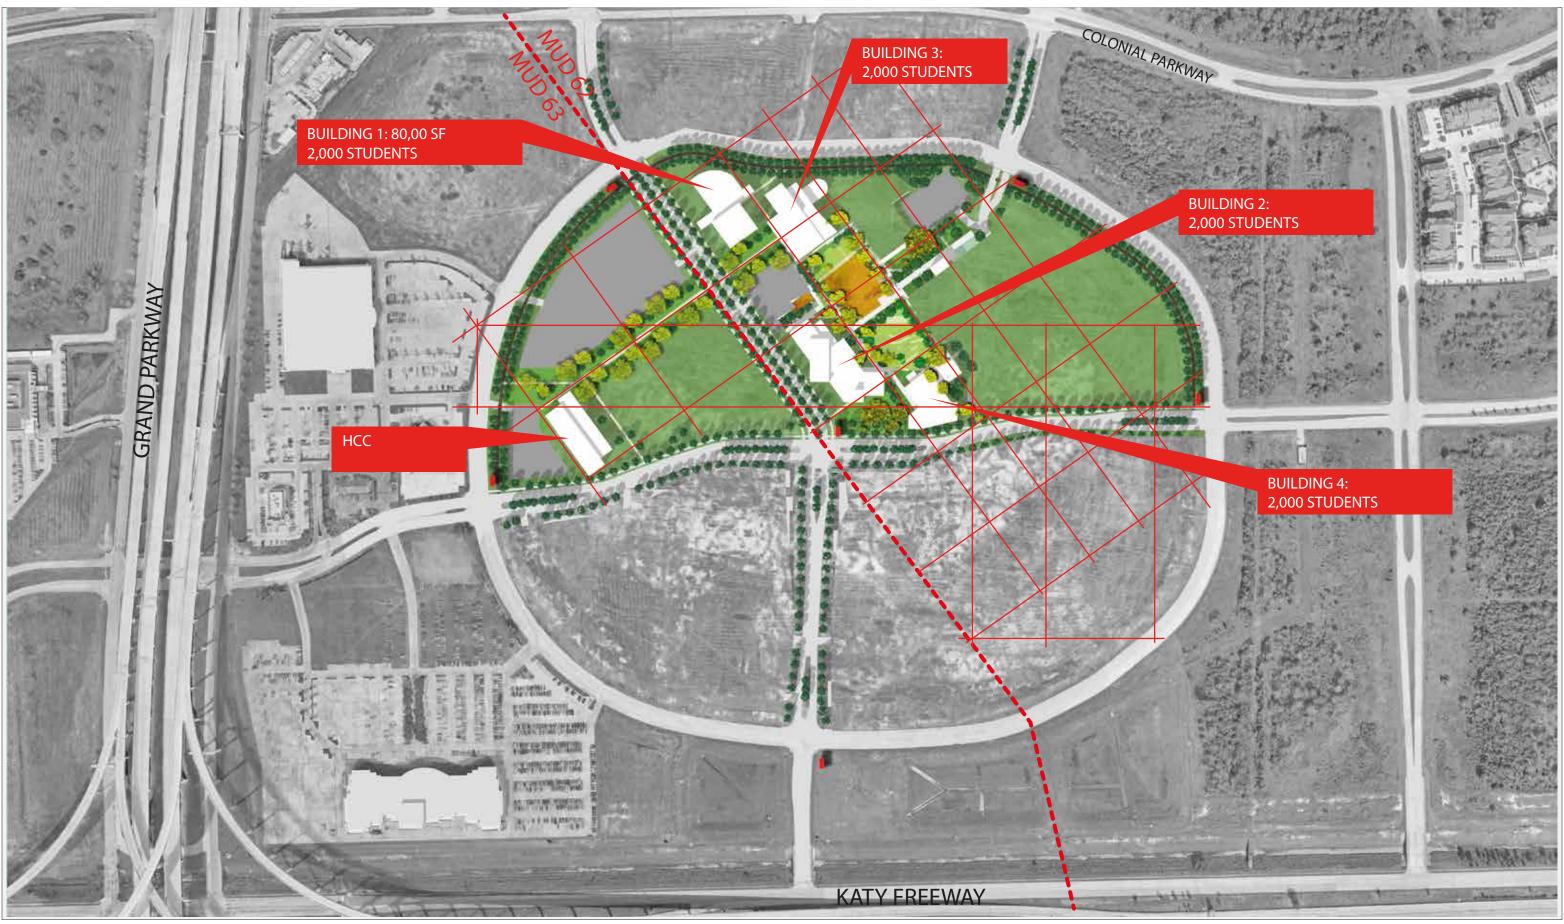

University of Houston Katy | Campus Master Plan

PHASE 1: Building 1 (2,000 students)+ HCC

University of Houston Katy | Campus Master Plan

PHASE 2: Building 1 + 2 (4,000 students) 08/10/16

University of Houston Katy | Campus Master Plan

PHASE 2: Building 1-3 (6,000 students) 08/10/16

University of Houston Katy | Campus Master Plan

PHASE 2: Building 1-4 (8,000 students) 08/10/16

University of Houston Katy | Campus Master Plan

PHASE 3: Campus Projection 08/10/16