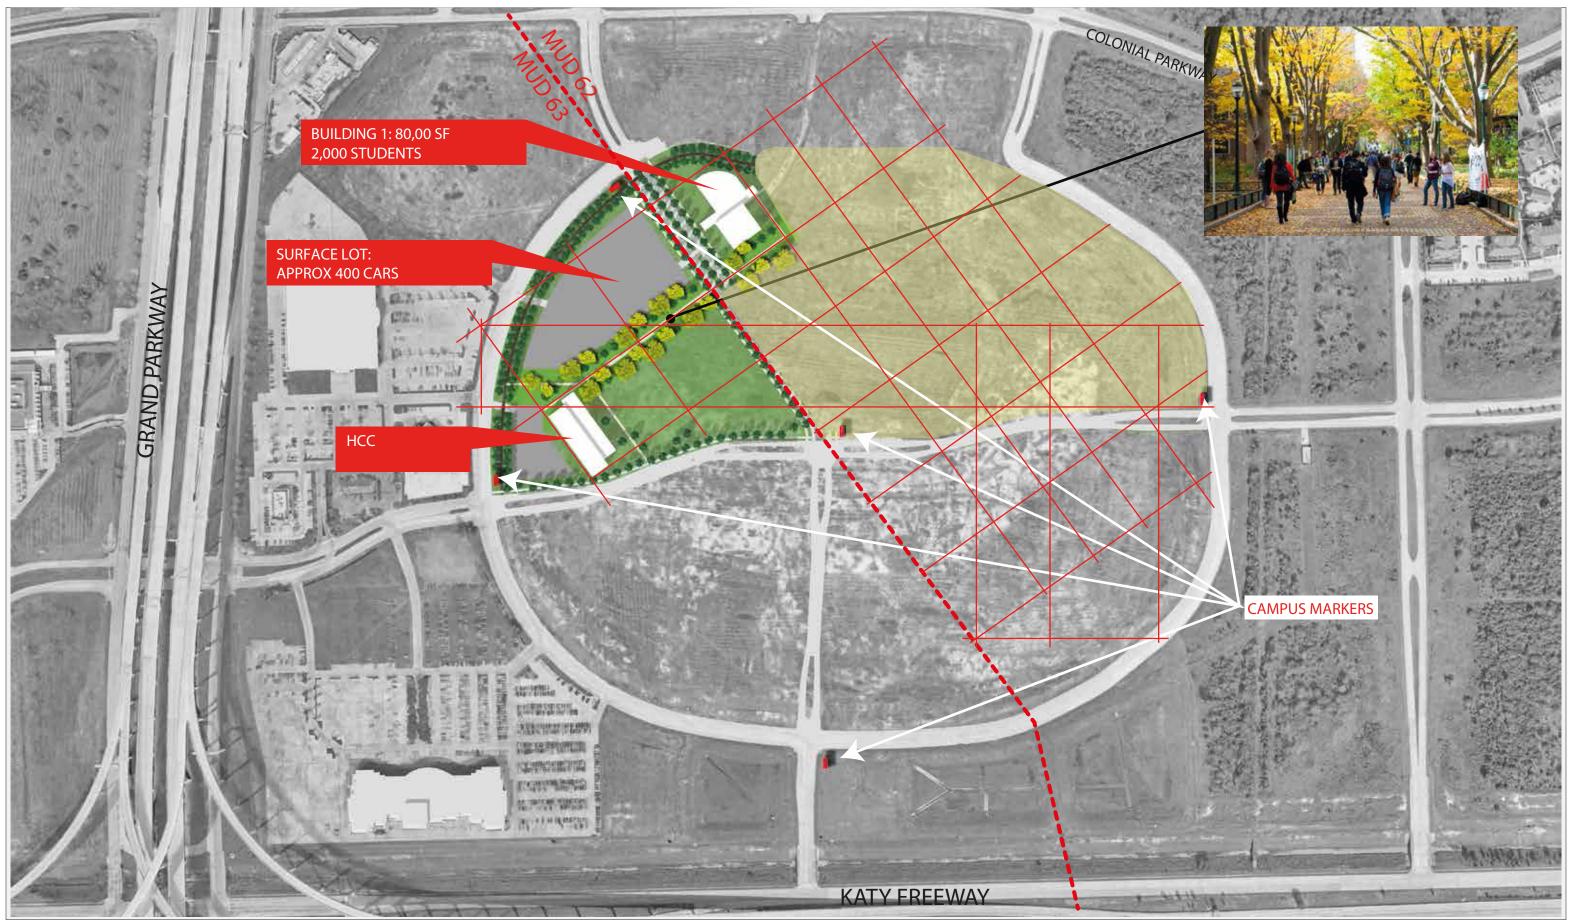

University of Houston Katy | Campus Master Plan

PHASE 1: Building 1 (2,000 students)+ HCC

University of Houston Katy | Campus Master Plan

PHASE 2: Building 1 + 2 (4,000 students) 08/10/16

University of Houston Katy | Campus Master Plan