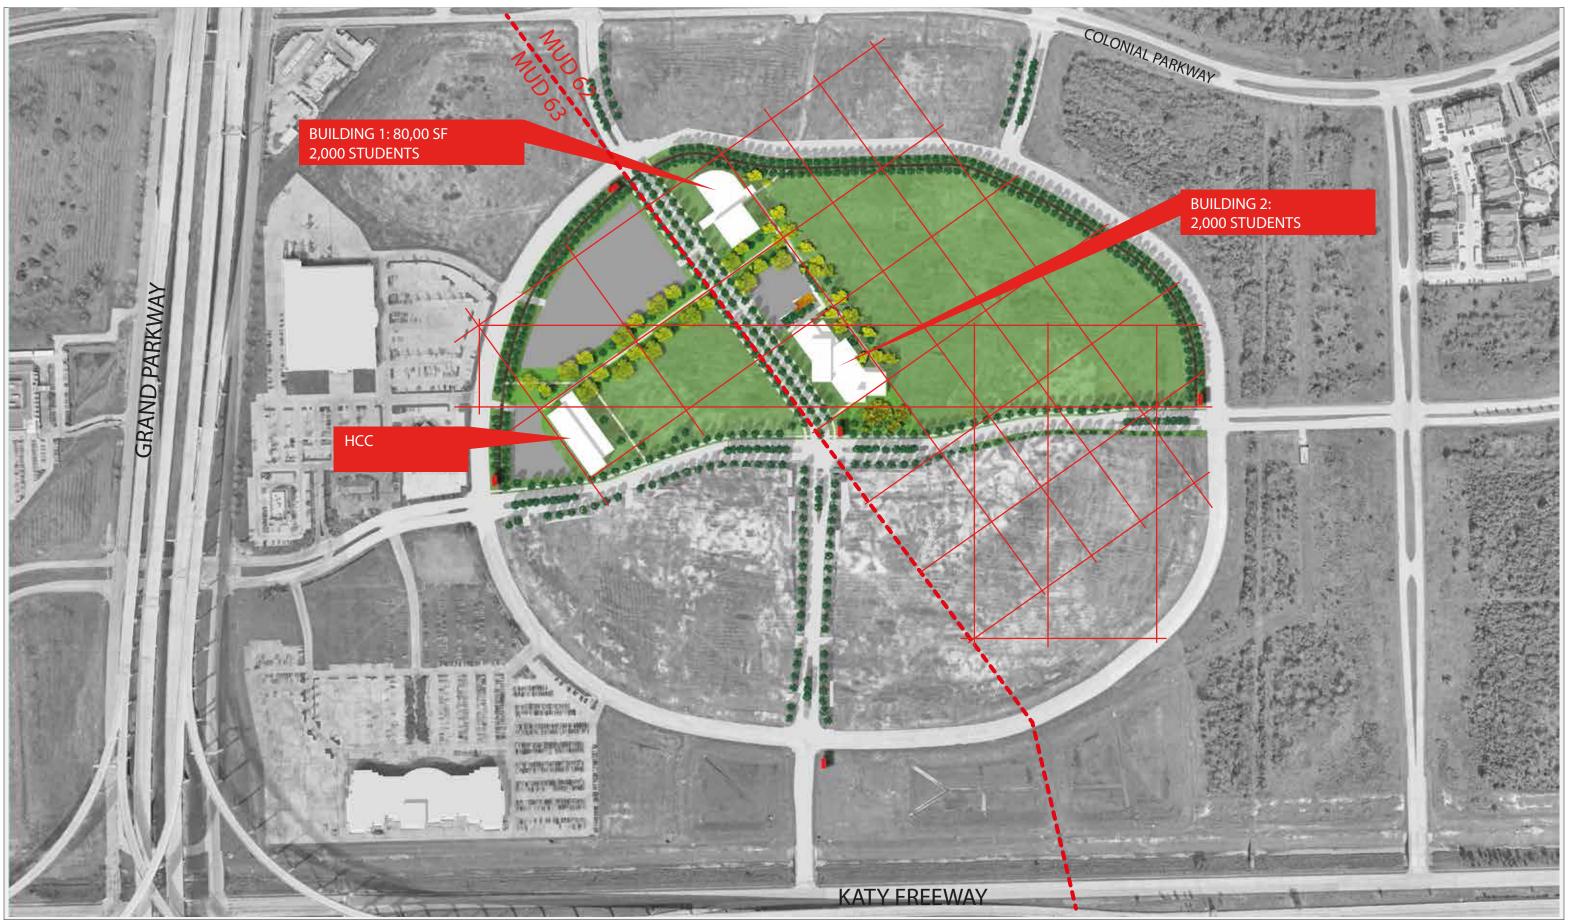

University of Houston Katy | Campus Master Plan

PHASE 1: Building 1 (2,000 students)+ HCC

University of Houston Katy | Campus Master Plan

PHASE 2: Building 1 + 2 (4,000 students) 08/10/16

University of Houston Katy | Campus Master Plan