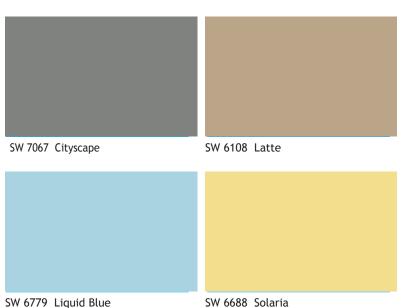

# SAMPLE COLOR SCHEMES

SW 7008 Alabaster, SW 6141 Softer Tan, SW 6688 Solaria, SW 6866 Heartthrob ("Cougar Red")

SW 7008 Alabaster, SW 6108 Latte, SW7610 Turkish Tile, SW 6779 Liquid Blue

> UNIVERSITY of HOUSTON FACILITIES/CONSTRUCTION MANAGEMENT