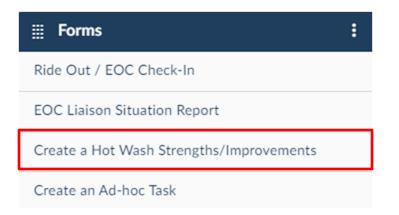

## How to Submit a Hot Wash Entry (Strengths/Improvements)

Step 1: From the Dashboard, under forms, click "Create a Hot Wash Strengths/Improvements"

**<u>Step 2</u>**: Enter in your personal information (Name, Title, and Department)