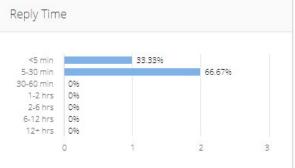

## Texting Campaign Results

- Number reached
- Number of Replies
- Average reply Time
- Number of Replied
- Message

## Texting Campaign Results

() Help me understand this report

Thank You!