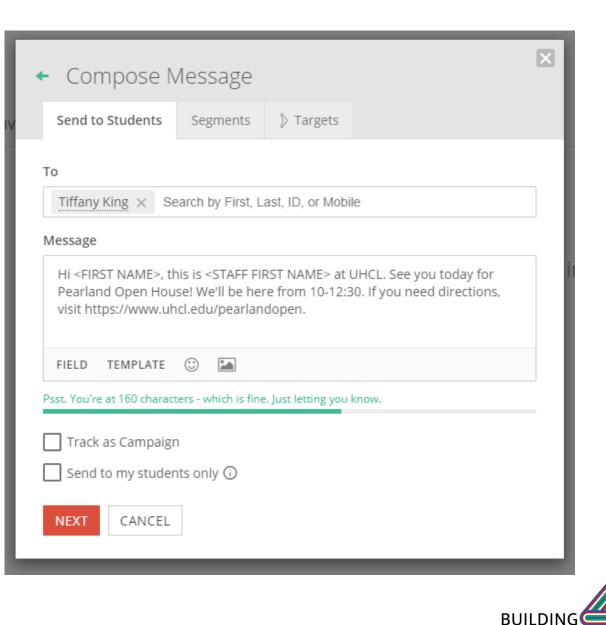

# Texting

- Composing your message
  - Select individual
  - Existing templates or can send a personalized message
  - Variety of uses

THE FUTUR