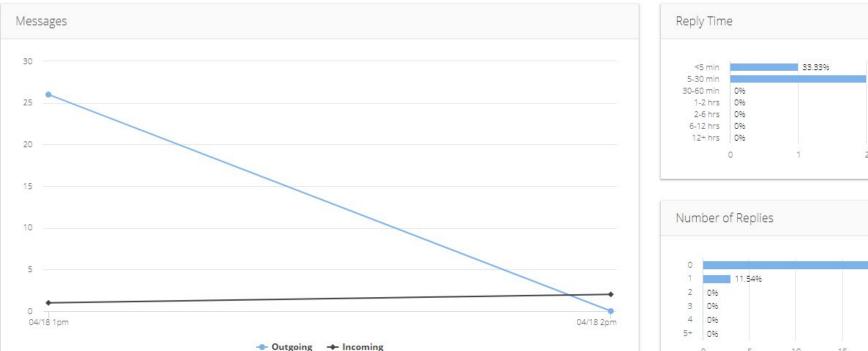

## Texting Campaign Results

- Number reached
- Number of Replies
- Average reply Time
- Number of Replied
- Message