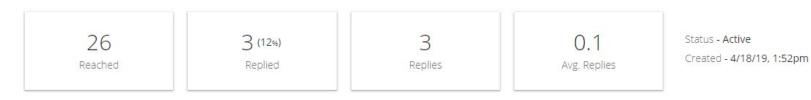

## Texting Campaign Results

- Number reached
- Number of Replies
- Average reply Time
- Number of Replied
- Message