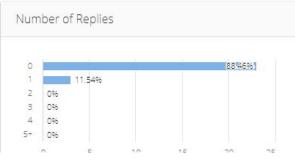

## Texting Campaign Results

- Number reached
- Number of Replies
- Average reply Time
- Number of Replied
- Message

## Texting Campaign Results

() Help me understand this report

Thank You!