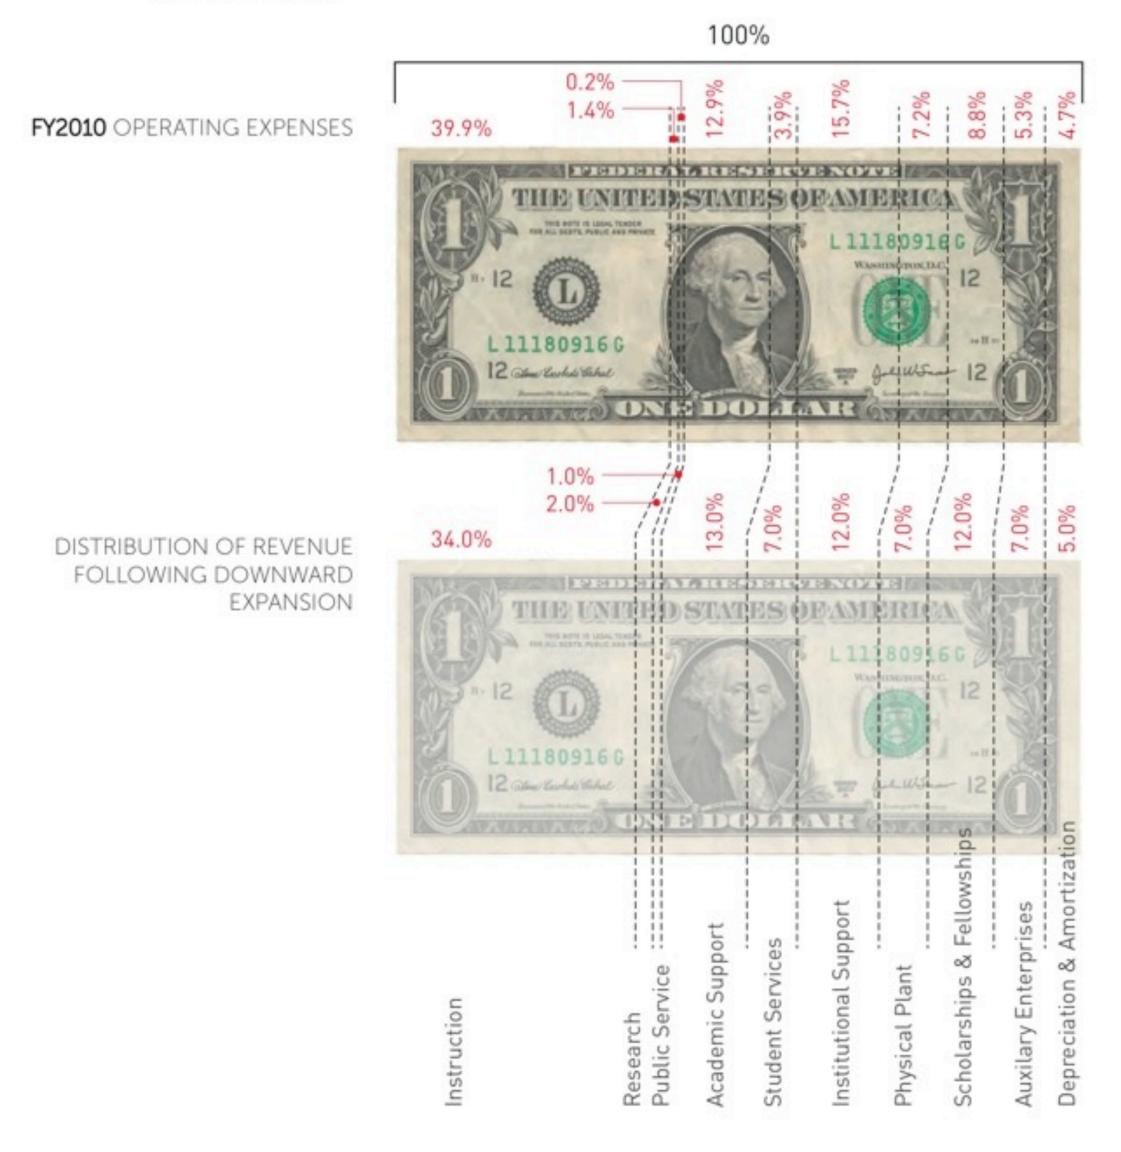

### OPERATING EXPENSES - DOWNWARD EXPANSION

**Budget Projections** 

#### FY2010 OPERATING EXPENSES

| Instruction                 | 39.9% |
|-----------------------------|-------|
| Research                    | 1.4%  |
| Public Service              | 0.2%  |
| Academic Support            | 12.9% |
| Student Services            | 3.9%  |
| Institutional Support       | 15.7% |
| Physical Plant              | 7.2%  |
| Scholarships & Fellowships  | 8.8%  |
| Auxilary Enterprises        | 5.3%  |
| Depriciation & Amortization | 4.7%  |
|                             |       |