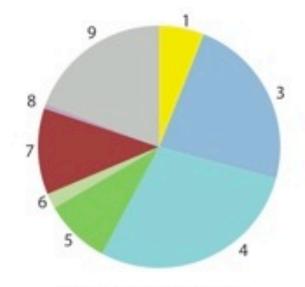

Second Floor

Third Floor

| 1 | Classroom Facilities   | 9,674.15   |   |
|---|------------------------|------------|---|
| 2 | Laboratory Facilities  | 0.00       |   |
| 3 | Office Facilities      | 37,207.86  |   |
| 4 | Study Facilities       | 45,802.97  |   |
| 5 | Special Use Facilities | 14,142.09  |   |
| 6 | General Use Facilities | 3,224.47   |   |
| 7 | Non-Assignable Space   | 18,530.68  |   |
| 8 | Un-Assigned Space      | 1,043.22   |   |
| 9 | Circulation            | 30,761.43  |   |
|   |                        | 160,386.87 | 8 |