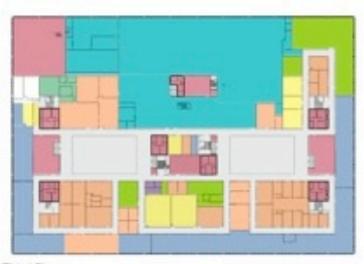

Second Floor

Third Floor

| 1 | Classroom Facilities   | 9,674.15   |   |
|---|------------------------|------------|---|
| 2 | Laboratory Facilities  | 0.00       |   |
| 3 | Office Facilities      | 37,207.86  |   |
| 4 | Study Facilities       | 45,802.97  |   |
| 5 | Special Use Facilities | 14,142.09  |   |
| 6 | General Use Facilities | 3,224.47   |   |
| 7 | Non-Assignable Space   | 18,530.68  |   |
| 8 | Un-Assigned Space      | 1,043.22   |   |
| 9 | Circulation            | 30,761.43  |   |
|   |                        | 160,386.87 | 8 |