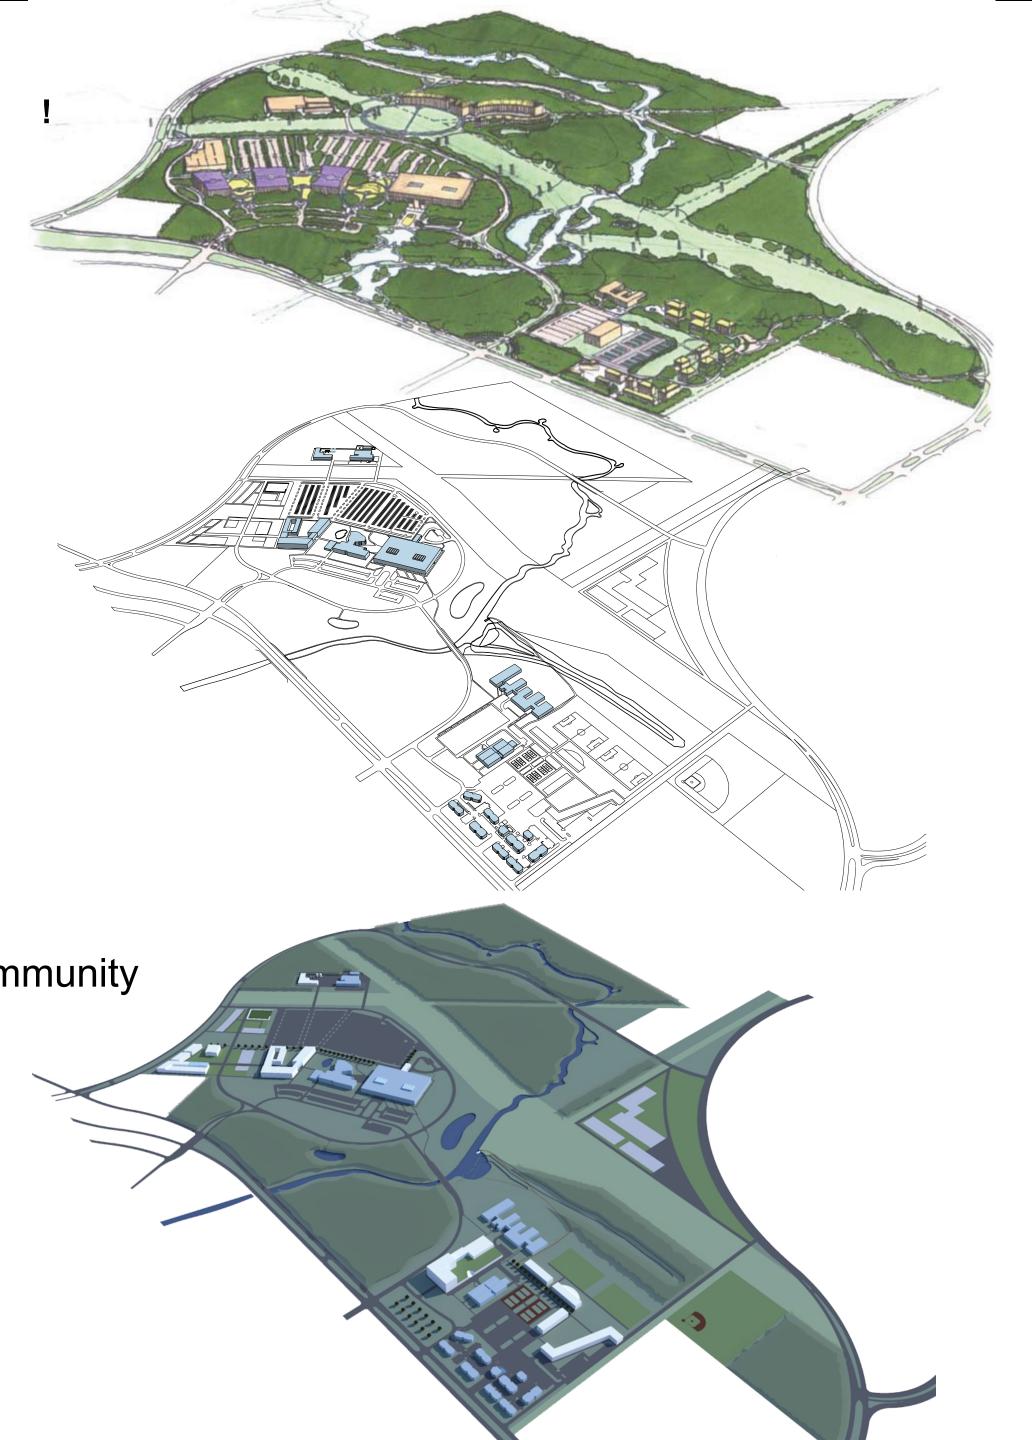

# UNIVERSITY OF HOUSTON - CLEAR LAKE Supporting Downward Expansion

1-

UH CLEAR LAKE - Supporting Downward Expansion

achieve academic and research excellence... and accommodate enrollment growth

provide a student-centered campus... focused on success

enhance a collaborative campus... and maintain fiscal responsibility

build partnerships and outreach... to benefit university interests and the community