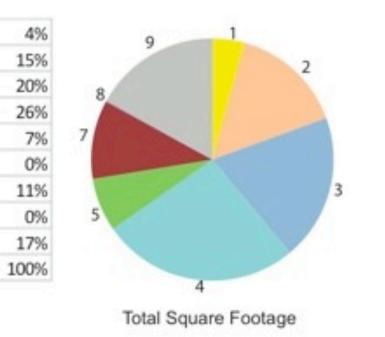

# 5 1 ÷ First Floor

**Building Use Percentage** 

| 1 | Classroom Facilities   | 18,247.86  |  |
|---|------------------------|------------|--|
| 2 | Laboratory Facilities  | 3,215.76   |  |
| 3 | Office Facilities      | 39,107.08  |  |
| 4 | Study Facilities       | 5,546.74   |  |
| 5 | Special Use Facilities | 11,193.36  |  |
| 6 | General Use Facilities | 15,357.01  |  |
| 7 | Non-Assignable Space   | 20,445.40  |  |
| 8 | Un-Assigned Space      | 1,409.51   |  |
| 9 | Circulation            | 47,805.08  |  |
|   |                        | 162,327.80 |  |
|   |                        |            |  |