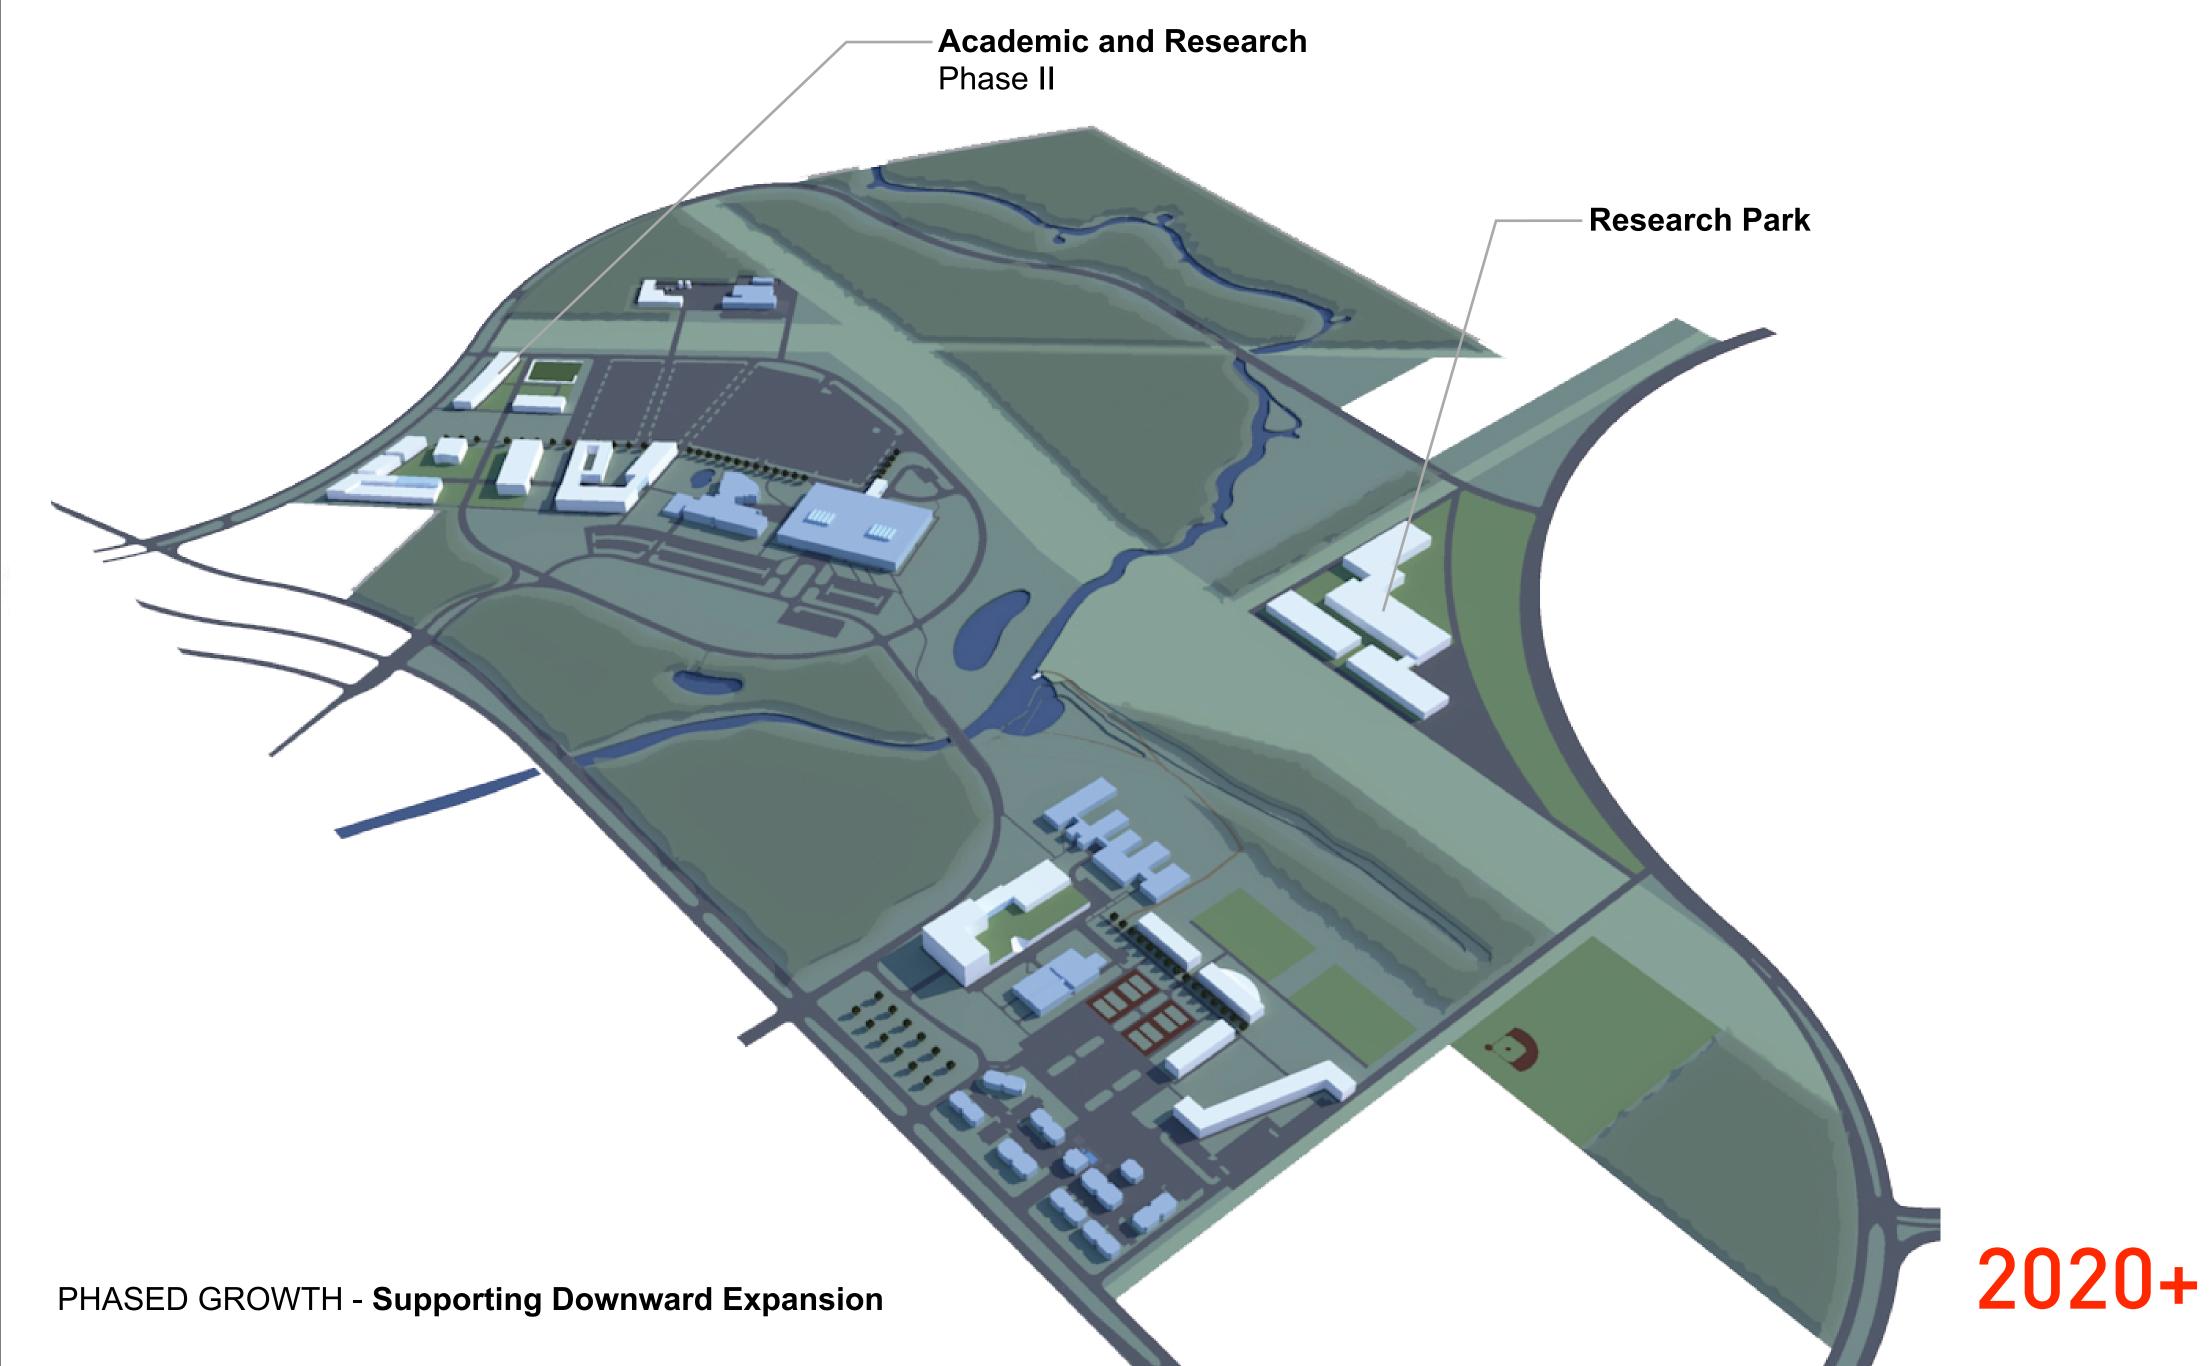

tion<br>Incidental / Other Fees | 5.0%<br>5.0%<br>3.0% |
| Faculty (after FY 2012)<br>Annual Merit & Rank Promotion Pool                                                                   | 3.00%                |
| Staff (after FY 2012)<br>Annual Merit & Across-the-Board Pool                                                                   | 3.00%                |
| Annual Utility Cost Increase<br>(after FY 2012)                                                                                 | 3.0%                 |
| Annual M&O, Capital Increase<br>(after FY 2012)                                                                                 | 2.0%                 |





Welcome Center

PHASED GROWTH - Supporting Downward Expansion





PHASED GROWTH - Supporting Downward Expansion













Brandeis University - Village Residence Hall







Bowdoin College - Freshman Housing





GERALD D. HINES COLLEGE OF ARCHITECTURE

Contraction of the