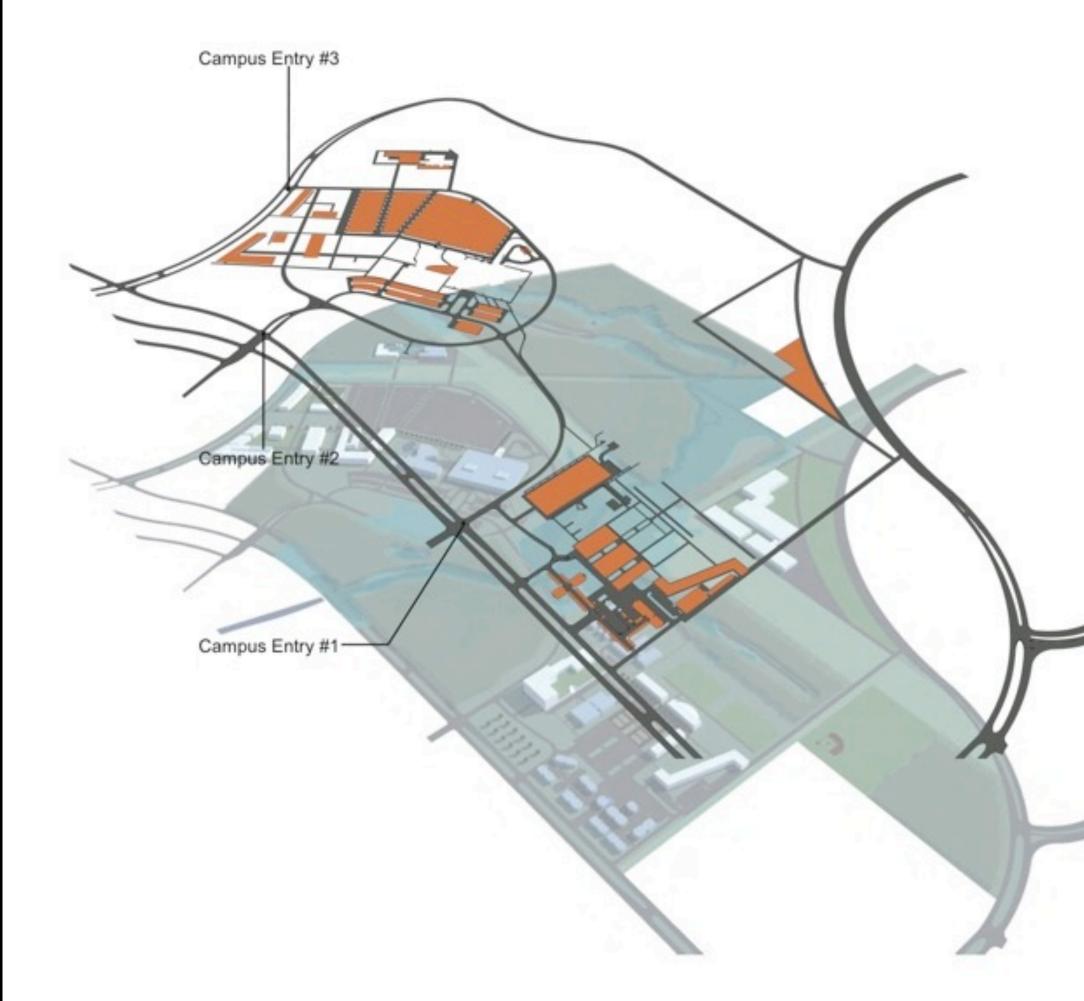

### PARKING DEMAND AND SUPPLY

| Campus Entry #3 |                                             |                         |              |              | ne           | early fu     | <mark>JII</mark> at p | eak us                                                                                                                                                                                                                                                                                                                                                                                                                                                                                                                 | se                                                                                                                                                                                                                                                                                                                                                                                                                                                                                                                                                                                                                                                                                                                                                                                                                                                                                                                                                                                                                                                                                                                                                                                                                                                                                                                                                                                                                                                                                                                                                                                                                                                                                                                                                                                                                                                                                                                                                                                                                                                                                              |              |                                                                   |                                                                                                                  |
|-----------------|---------------------------------------------|-------------------------|--------------|--------------|--------------|--------------|-----------------------|------------------------------------------------------------------------------------------------------------------------------------------------------------------------------------------------------------------------------------------------------------------------------------------------------------------------------------------------------------------------------------------------------------------------------------------------------------------------------------------------------------------------|-------------------------------------------------------------------------------------------------------------------------------------------------------------------------------------------------------------------------------------------------------------------------------------------------------------------------------------------------------------------------------------------------------------------------------------------------------------------------------------------------------------------------------------------------------------------------------------------------------------------------------------------------------------------------------------------------------------------------------------------------------------------------------------------------------------------------------------------------------------------------------------------------------------------------------------------------------------------------------------------------------------------------------------------------------------------------------------------------------------------------------------------------------------------------------------------------------------------------------------------------------------------------------------------------------------------------------------------------------------------------------------------------------------------------------------------------------------------------------------------------------------------------------------------------------------------------------------------------------------------------------------------------------------------------------------------------------------------------------------------------------------------------------------------------------------------------------------------------------------------------------------------------------------------------------------------------------------------------------------------------------------------------------------------------------------------------------------------------|--------------|-------------------------------------------------------------------|------------------------------------------------------------------------------------------------------------------|
| FIT             |                                             | Fall<br>2010<br>Actuals | Fall<br>2011 | Fall<br>2012 | Fall<br>2013 | Fall<br>2014 | Fall<br>2015          | Fall<br>2016                                                                                                                                                                                                                                                                                                                                                                                                                                                                                                           | Fall<br>2017                                                                                                                                                                                                                                                                                                                                                                                                                                                                                                                                                                                                                                                                                                                                                                                                                                                                                                                                                                                                                                                                                                                                                                                                                                                                                                                                                                                                                                                                                                                                                                                                                                                                                                                                                                                                                                                                                                                                                                                                                                                                                    | Fall<br>2018 | Fall<br>2019                                                      | Fall<br>2020                                                                                                     |
|                 | Full-time Faculty<br>FTE<br>Adjunct Faculty | 249                     | 255          | 261          | 264          | 300          | 320                   | 338                                                                                                                                                                                                                                                                                                                                                                                                                                                                                                                    | 352                                                                                                                                                                                                                                                                                                                                                                                                                                                                                                                                                                                                                                                                                                                                                                                                                                                                                                                                                                                                                                                                                                                                                                                                                                                                                                                                                                                                                                                                                                                                                                                                                                                                                                                                                                                                                                                                                                                                                                                                                                                                                             | 358          | 367                                                               | 377                                                                                                              |
|                 | FTE                                         | 93                      | 91           | 91           | 90           | 95           | 92                    | 97                                                                                                                                                                                                                                                                                                                                                                                                                                                                                                                     | 99                                                                                                                                                                                                                                                                                                                                                                                                                                                                                                                                                                                                                                                                                                                                                                                                                                                                                                                                                                                                                                                                                                                                                                                                                                                                                                                                                                                                                                                                                                                                                                                                                                                                                                                                                                                                                                                                                                                                                                                                                                                                                              | 96           | 96                                                                | 96                                                                                                               |
|                 | Staff FTE<br>Students on                    | 537                     | 550          | 565          | 593          | 594          | 658                   | 709                                                                                                                                                                                                                                                                                                                                                                                                                                                                                                                    | 734                                                                                                                                                                                                                                                                                                                                                                                                                                                                                                                                                                                                                                                                                                                                                                                                                                                                                                                                                                                                                                                                                                                                                                                                                                                                                                                                                                                                                                                                                                                                                                                                                                                                                                                                                                                                                                                                                                                                                                                                                                                                                             | 741          | 758                                                               | 776                                                                                                              |
| Campus Entry #2 | Campus per day*                             | 1999                    | 1994         | 2033         | 2046         | 2086         | 2038                  | 2195                                                                                                                                                                                                                                                                                                                                                                                                                                                                                                                   | 2281                                                                                                                                                                                                                                                                                                                                                                                                                                                                                                                                                                                                                                                                                                                                                                                                                                                                                                                                                                                                                                                                                                                                                                                                                                                                                                                                                                                                                                                                                                                                                                                                                                                                                                                                                                                                                                                                                                                                                                                                                                                                                            | 2292         | 2320                                                              | 2352                                                                                                             |
|                 |                                             | 2878                    | 2890         | 2950         | 2993         | 3075         | 3108                  | 3339                                                                                                                                                                                                                                                                                                                                                                                                                                                                                                                   | 3466                                                                                                                                                                                                                                                                                                                                                                                                                                                                                                                                                                                                                                                                                                                                                                                                                                                                                                                                                                                                                                                                                                                                                                                                                                                                                                                                                                                                                                                                                                                                                                                                                                                                                                                                                                                                                                                                                                                                                                                                                                                                                            | 3487         | 3541                                                              | 3601                                                                                                             |
| Campus Entry #1 |                                             |                         |              |              |              |              | Existing Park         | TOJ         TOJ         TOJ           100         100         100           6         201         100           100         3         201           100         3         3           100         3         3           100         3         3           100         3         3           100         3         3           100         3         3           11         0         3           1         1         1           1         1         1           1         1         1           1         1         1 | Image: constraint of the sector of the se | _            | 0 0<br>40 6<br>0 0<br>41 0<br>0 0<br>4 2<br>185 48<br>2 0<br>12 0 | BAYOU         HOUSTON         TOTALS           BAYOU         HOUSTON         TOTALS           CRCLE         CRNE |

# current parking lots provide 3,216 spaces ...nearly full at peak use

#### PARKING DEMAND AND SUPPLY

# current parking lots provide 3,216 spaces ...nearly full at peak use

|                          | Fall<br>2010<br>Actuals                | Fall<br>2011 | Fall<br>2012 | Fall<br>2013 | Fall<br>2014 | Fall<br>2015 | Fall<br>2016 | Fall<br>2017 | Fall<br>2018 | Fall<br>2019 | Fall<br>2020 |
|--------------------------|----------------------------------------|--------------|--------------|--------------|--------------|--------------|--------------|--------------|--------------|--------------|--------------|
| Full-time Faculty        | 10000000000000000000000000000000000000 |              | 100.000      |              |              |              | 0.077.013    | 1020-5472-0  |              |              | 0.00000      |
| FTE                      | 249                                    | 255          | 261          | 264          | 300          | 320          | 338          | 352          | 358          | 367          | 377          |
| Adjunct Faculty<br>FTE   | 93                                     | 91           | 91           | 90           | 95           | 92           | 97           | 99           | 96           | 96           | 96           |
| Staff FTE<br>Students on | 537                                    | 550          | 565          | 593          | 594          | 658          | 709          | 734          | 741          | 758          | 776          |
| Campus per day*          | 1999                                   | 1994         | 2033         | 2046         | 2086         | 2038         | 2195         | 2281         | 2292         | 2320         | 2352         |
|                          | 2878                                   | 2890         | 2950         | 2993         | 3075         | 3108         | 3339         | 3466         | 3487         | 3541         | 3601         |