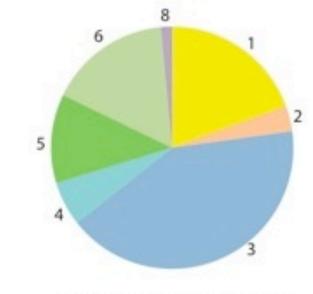

# 5 1 ÷ First Floor

**Building Use Percentage** 

| 1 | Classroom Facilities   | 18,247.86  |  |
|---|------------------------|------------|--|
| 2 | Laboratory Facilities  | 3,215.76   |  |
| 3 | Office Facilities      | 39,107.08  |  |
| 4 | Study Facilities       | 5,546.74   |  |
| 5 | Special Use Facilities | 11,193.36  |  |
| 6 | General Use Facilities | 15,357.01  |  |
| 7 | Non-Assignable Space   | 20,445.40  |  |
| 8 | Un-Assigned Space      | 1,409.51   |  |
| 9 | Circulation            | 47,805.08  |  |
|   |                        | 162,327.80 |  |
|   |                        |            |  |