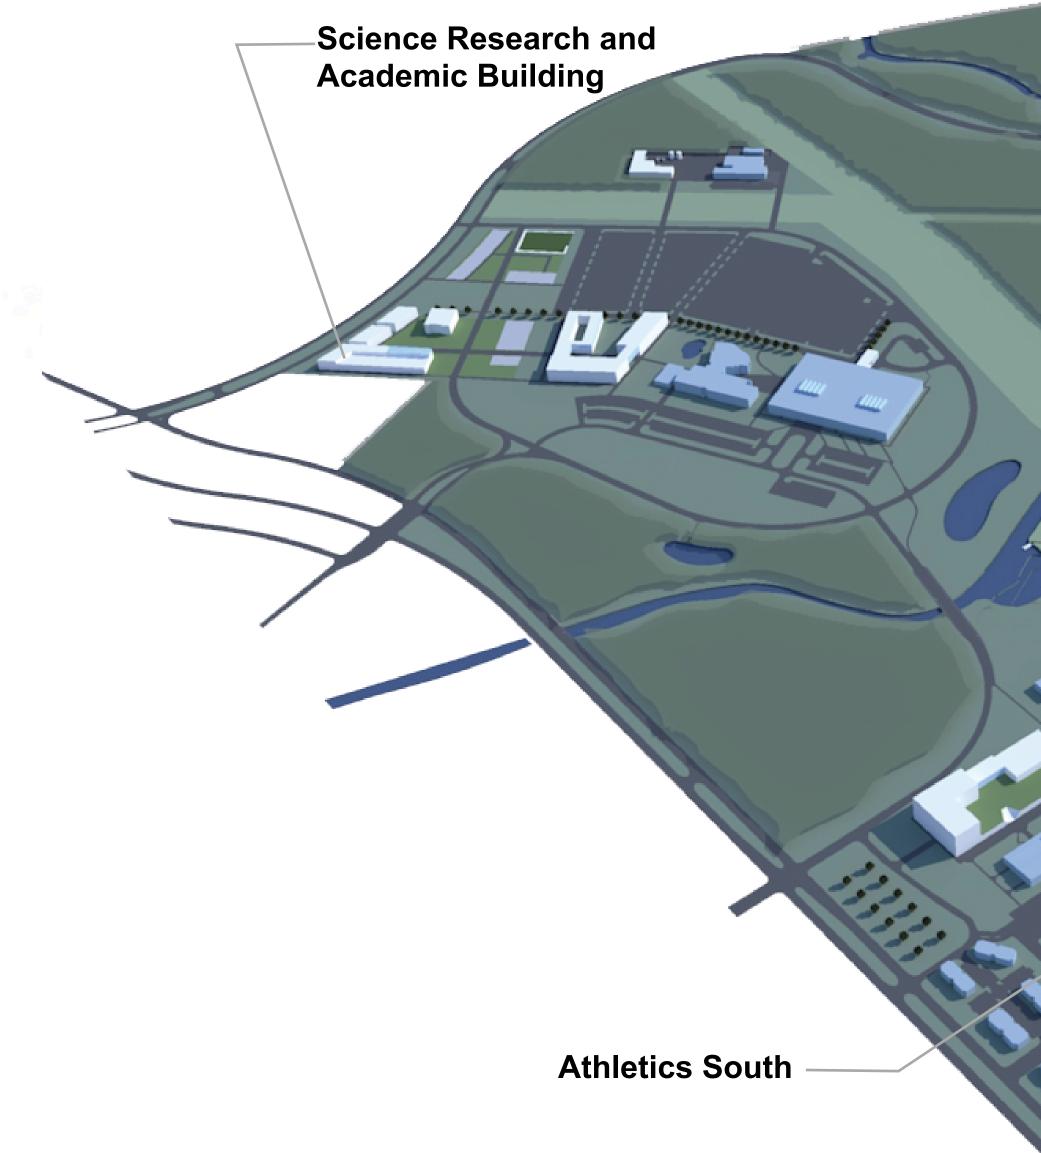

l Designated Tuition<br>Differentiated Designated Tuition<br>Incidental / Other Fees | 5.0%<br>5.0%<br>3.0% |
| Faculty (after FY 2012)<br>Annual Merit & Rank Promotion Pool                                                                   | 3.00%                |
| Staff (after FY 2012)<br>Annual Merit & Across-the-Board Pool                                                                   | 3.00%                |
| Annual Utility Cost Increase<br>(after FY 2012)                                                                                 | 3.0%                 |
| Annual M&O, Capital Increase<br>(after FY 2012)                                                                                 | 2.0%                 |





Welcome Center

PHASED GROWTH - Supporting Downward Expansion





PHASED GROWTH - Supporting Downward Expansion













Brandeis University - Village Residence Hall







Bowdoin College - Freshman Housing





GERALD D. HINES COLLEGE OF ARCHITECTURE

Contraction of the