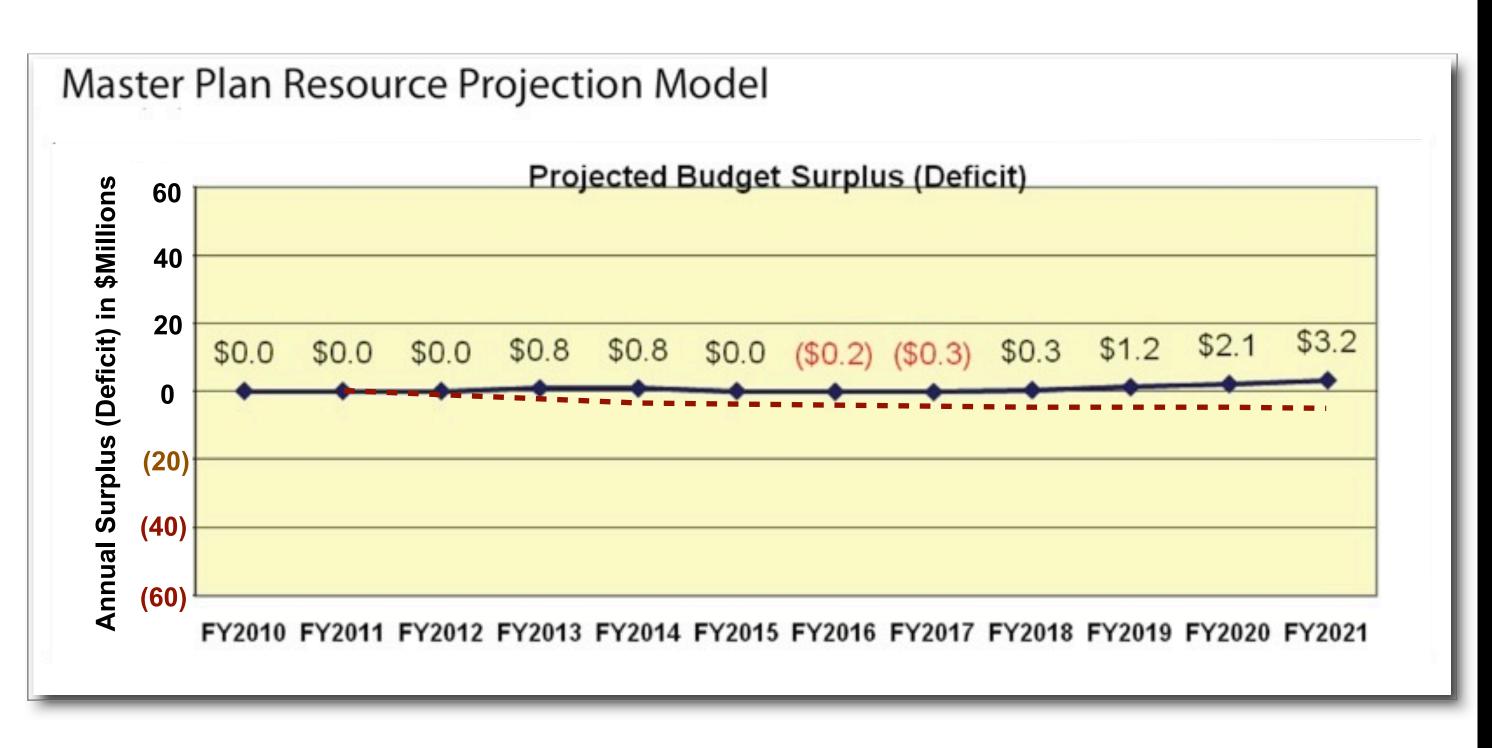

2.0%<br>0.0%         |
| Annual Rate Increase after FY2012<br>General Designated Tuition<br>Differentiated Designated Tuition<br>Incidental / Other Fees | 5.0%<br>5.0%<br>3.0% |
| Faculty (after FY 2012)<br>Annual Merit & Rank Promotion Pool                                                                   | 3.00%                |
| Staff (after FY 2012)<br>Annual Merit & Across-the-Board Pool                                                                   | 3.00%                |
| Annual Utility Cost Increase<br>(after FY 2012)                                                                                 | 3.0%                 |
| Annual M&O, Capital Increase<br>(after FY 2012)                                                                                 | 2.0%                 |





Welcome Center

PHASED GROWTH - Supporting Downward Expansion





PHASED GROWTH - Supporting Downward Expansion













Brandeis University - Village Residence Hall







Bowdoin College - Freshman Housing





GERALD D. HINES COLLEGE OF ARCHITECTURE

Contraction of the