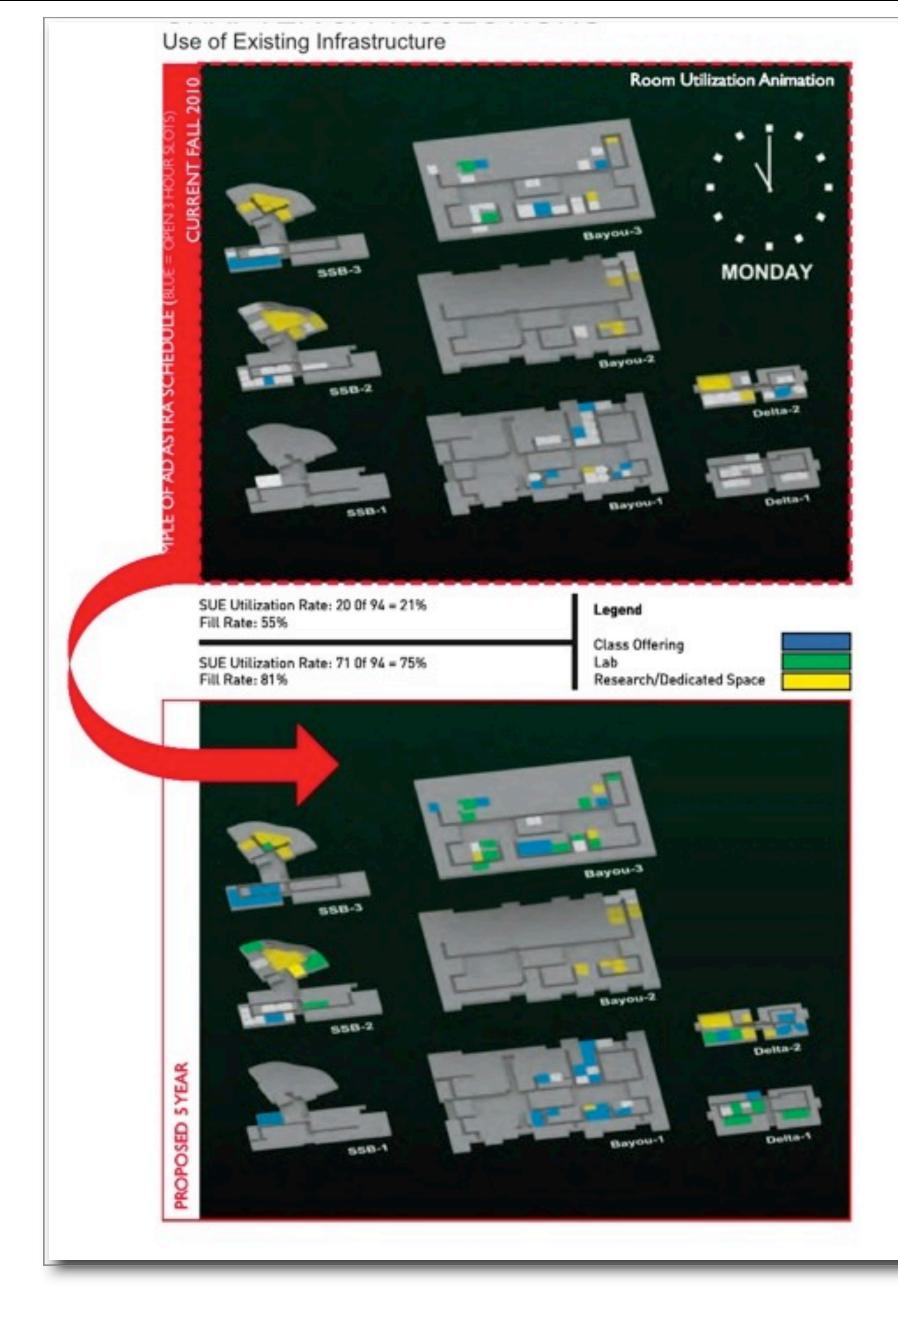

| 30,761.43  |   |
|   |                        | 160,386.87 | 8 |

| 1 | Classroom Facilities   | 7,711.36   |  |
|---|------------------------|------------|--|
| 2 | Laboratory Facilities  | 26,968.65  |  |
| 3 | Office Facilities      | 34,793.82  |  |
| 4 | Study Facilities       | 47,007.40  |  |
| 5 | Special Use Facilities | 12,730.36  |  |
| 6 | General Use Facilities | 0.00       |  |
| 7 | Non-Assignable Space   | 18,778.10  |  |
| 8 | Un-Assigned Space      | 473.66     |  |
| 9 | Circulation            | 29,929.04  |  |
|   |                        | 178,392.39 |  |
|   |                        |            |  |

Design B HOUSTON







Total Square Footage

Assignable Square Footage





Total Square Footage



Assignable Square Footage





Assignable Square Footage









# 80% of downward expansion demand ...is met by morning and Friday usage

### OPERATING EXPENSES - DOWNWARD EXPANSION

**Budget Projections** 





#### FY2010 OPERATING EXPENSES

| Instruction                 | 39.9% |
|-----------------------------|-------|
| Research                    | 1.4%  |
| Public Service              | 0.2%  |
| Academic Support            | 12.9% |
| Student Services            | 3.9%  |
| Institutional Support       | 15.7% |
| Physical Plant              | 7.2%  |
| Scholarships & Fellowships  | 8.8%  |
| Auxilary Enterprises        | 5.3%  |
| Depriciation & Amortization | 4.7%  |
|                             |       |

Total

100.0%

| 100%                                                                                                           |