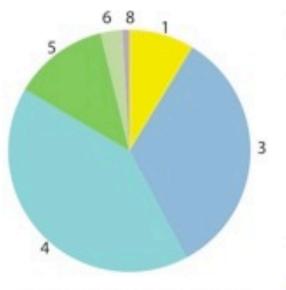

| 1 | Classroom Facilities   | 7,711.36   |  |
|---|------------------------|------------|--|
| 2 | Laboratory Facilities  | 26,968.65  |  |
| 3 | Office Facilities      | 34,793.82  |  |
| 4 | Study Facilities       | 47,007.40  |  |
| 5 | Special Use Facilities | 12,730.36  |  |
| 6 | General Use Facilities | 0.00       |  |
| 7 | Non-Assignable Space   | 18,778.10  |  |
| 8 | Un-Assigned Space      | 473.66     |  |
| 9 | Circulation            | 29,929.04  |  |
|   |                        | 178,392.39 |  |
|   |                        |            |  |