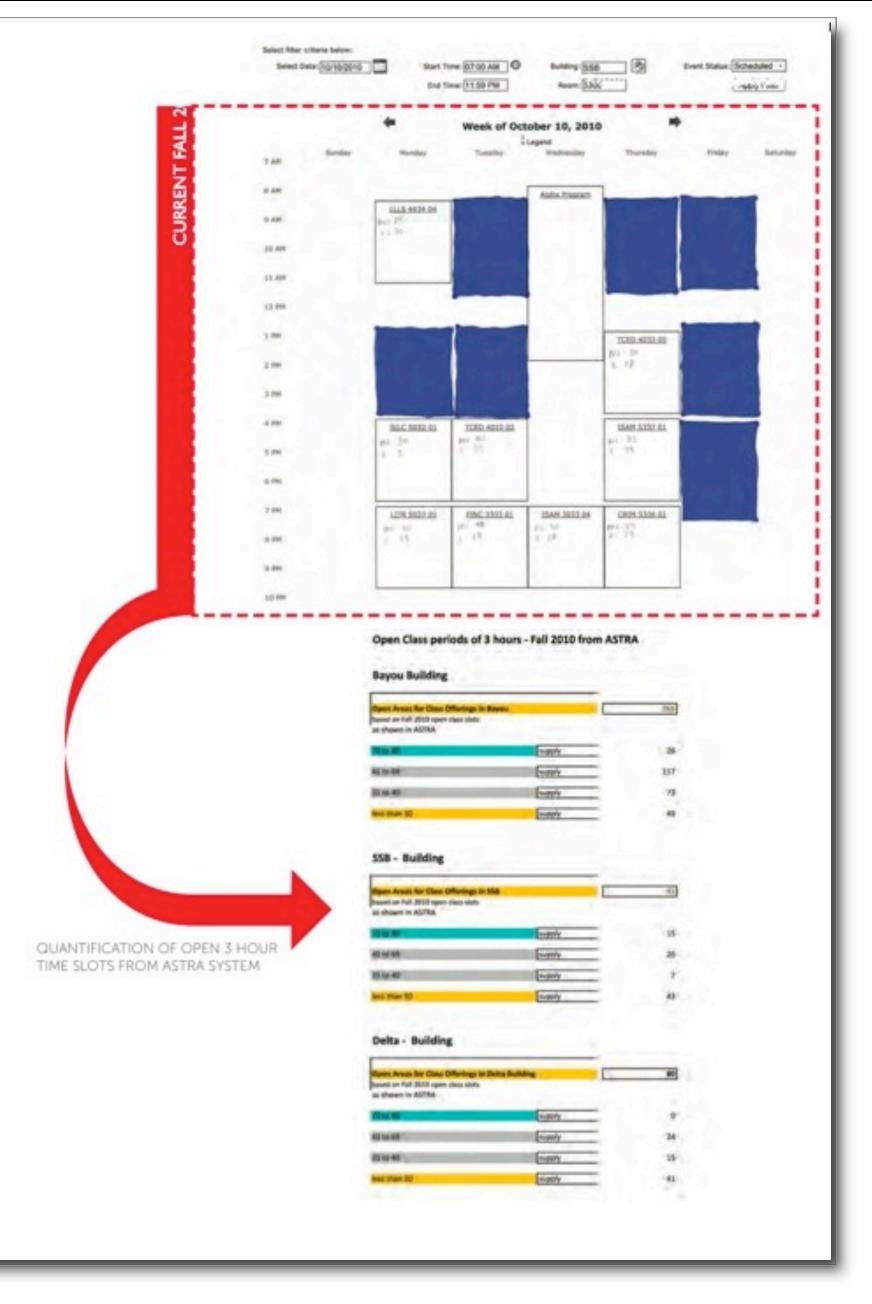

| 30,761.43  |   |
|   |                        | 160,386.87 | 8 |

| 1 | Classroom Facilities   | 7,711.36   |  |
|---|------------------------|------------|--|
| 2 | Laboratory Facilities  | 26,968.65  |  |
| 3 | Office Facilities      | 34,793.82  |  |
| 4 | Study Facilities       | 47,007.40  |  |
| 5 | Special Use Facilities | 12,730.36  |  |
| 6 | General Use Facilities | 0.00       |  |
| 7 | Non-Assignable Space   | 18,778.10  |  |
| 8 | Un-Assigned Space      | 473.66     |  |
| 9 | Circulation            | 29,929.04  |  |
|   |                        | 178,392.39 |  |
|   |                        |            |  |

Design B HOUSTON







Total Square Footage

Assignable Square Footage





Total Square Footage



Assignable Square Footage





Assignable Square Footage









# 80% of downward expansion demand ...is met by morning and Friday usage

### OPERATING EXPENSES - DOWNWARD EXPANSION

**Budget Projections** 





#### FY2010 OPERATING EXPENSES

| Instruction                 | 39.9% |
|-----------------------------|-------|
| Research                    | 1.4%  |
| Public Service              | 0.2%  |
| Academic Support            | 12.9% |
| Student Services            | 3.9%  |
| Institutional Support       | 15.7% |
| Physical Plant              | 7.2%  |
| Scholarships & Fellowships  | 8.8%  |
| Auxilary Enterprises        | 5.3%  |
| Depriciation & Amortization | 4.7%  |
|                             |       |

Total

100.0%

| 100%                                                                                                           |