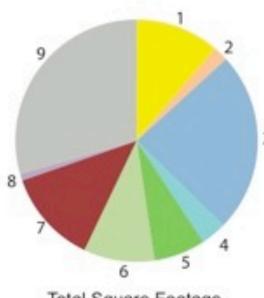

# 5 1 ÷ First Floor

**Building Use Percentage** 

| 1 | Classroom Facilities   | 18,247.86  |  |
|---|------------------------|------------|--|
| 2 | Laboratory Facilities  | 3,215.76   |  |
| 3 | Office Facilities      | 39,107.08  |  |
| 4 | Study Facilities       | 5,546.74   |  |
| 5 | Special Use Facilities | 11,193.36  |  |
| 6 | General Use Facilities | 15,357.01  |  |
| 7 | Non-Assignable Space   | 20,445.40  |  |
| 8 | Un-Assigned Space      | 1,409.51   |  |
| 9 | Circulation            | 47,805.08  |  |
|   |                        | 162,327.80 |  |
|   |                        |            |  |

Second Floor

Third Floor

| 1 | Classroom Facilities   | 9,674.15   |   |
|---|------------------------|------------|---|
| 2 | Laboratory Facilities  | 0.00       |   |
| 3 | Office Facilities      | 37,207.86  |   |
| 4 | Study Facilities       | 45,802.97  |   |
| 5 | Special Use Facilities | 14,142.09  |   |
| 6 | General Use Facilities | 3,224.47   |   |
| 7 | Non-Assignable Space   | 18,530.68  |   |
| 8 | Un-Assigned Space      | 1,043.22   |   |
| 9 | Circulation            | 30,761.43  |   |
|   |                        | 160,386.87 | 8 |

| 1 | Classroom Facilities   | 7,711.36   |  |
|---|------------------------|------------|--|
| 2 | Laboratory Facilities  | 26,968.65  |  |
| 3 | Office Facilities      | 34,793.82  |  |
| 4 | Study Facilities       | 47,007.40  |  |
| 5 | Special Use Facilities | 12,730.36  |  |
| 6 | General Use Facilities | 0.00       |  |
| 7 | Non-Assignable Space   | 18,778.10  |  |
| 8 | Un-Assigned Space      | 473.66     |  |
| 9 | Circulation            | 29,929.04  |  |
|   |                        | 178,392.39 |  |
|   |                        |            |  |

Design B HOUSTON

Total Square Footage

Assignable Square Footage

Total Square Footage

Assignable Square Footage

Assignable Square Footage