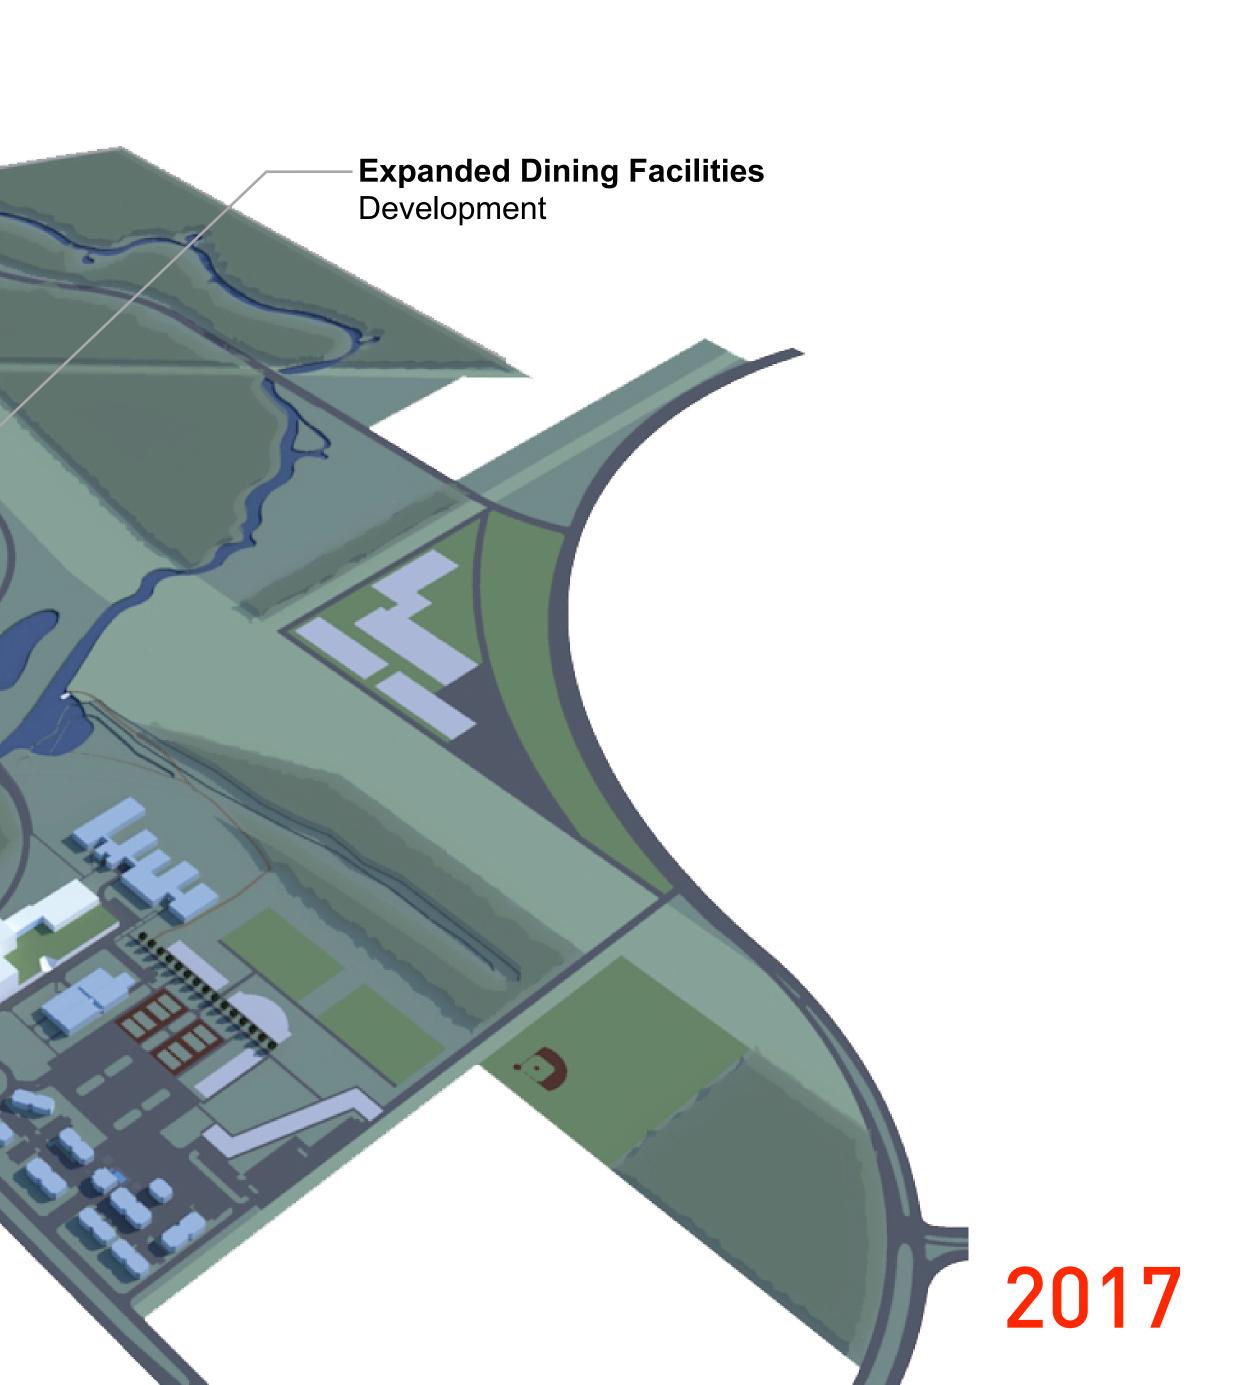

ral Designated Tuition<br>Differentiated Designated Tuition<br>Incidental / Other Fees | 5.0%<br>5.0%<br>3.0% |
| Faculty (after FY 2012)<br>Annual Merit & Rank Promotion Pool                                                                   | 3.00%                |
| Staff (after FY 2012)<br>Annual Merit & Across-the-Board Pool                                                                   | 3.00%                |
| Annual Utility Cost Increase<br>(after FY 2012)                                                                                 | 3.0%                 |
| Annual M&O, Capital Increase<br>(after FY 2012)                                                                                 | 2.0%                 |





Welcome Center

PHASED GROWTH - Supporting Downward Expansion





PHASED GROWTH - Supporting Downward Expansion













Brandeis University - Village Residence Hall







Bowdoin College - Freshman Housing





GERALD D. HINES COLLEGE OF ARCHITECTURE

Contraction of the