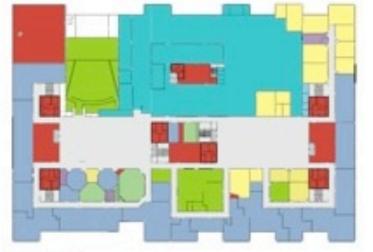

### **Bayou Building**

# 5 1 ÷ First Floor

**Building Use Percentage** 

| 1 | Classroom Facilities   | 18,247.86  |  |
|---|------------------------|------------|--|
| 2 | Laboratory Facilities  | 3,215.76   |  |
| 3 | Office Facilities      | 39,107.08  |  |
| 4 | Study Facilities       | 5,546.74   |  |
| 5 | Special Use Facilities | 11,193.36  |  |
| 6 | General Use Facilities | 15,357.01  |  |
| 7 | Non-Assignable Space   | 20,445.40  |  |
| 8 | Un-Assigned Space      | 1,409.51   |  |
| 9 | Circulation            | 47,805.08  |  |
|   |                        | 162,327.80 |  |
|   |                        |            |  |