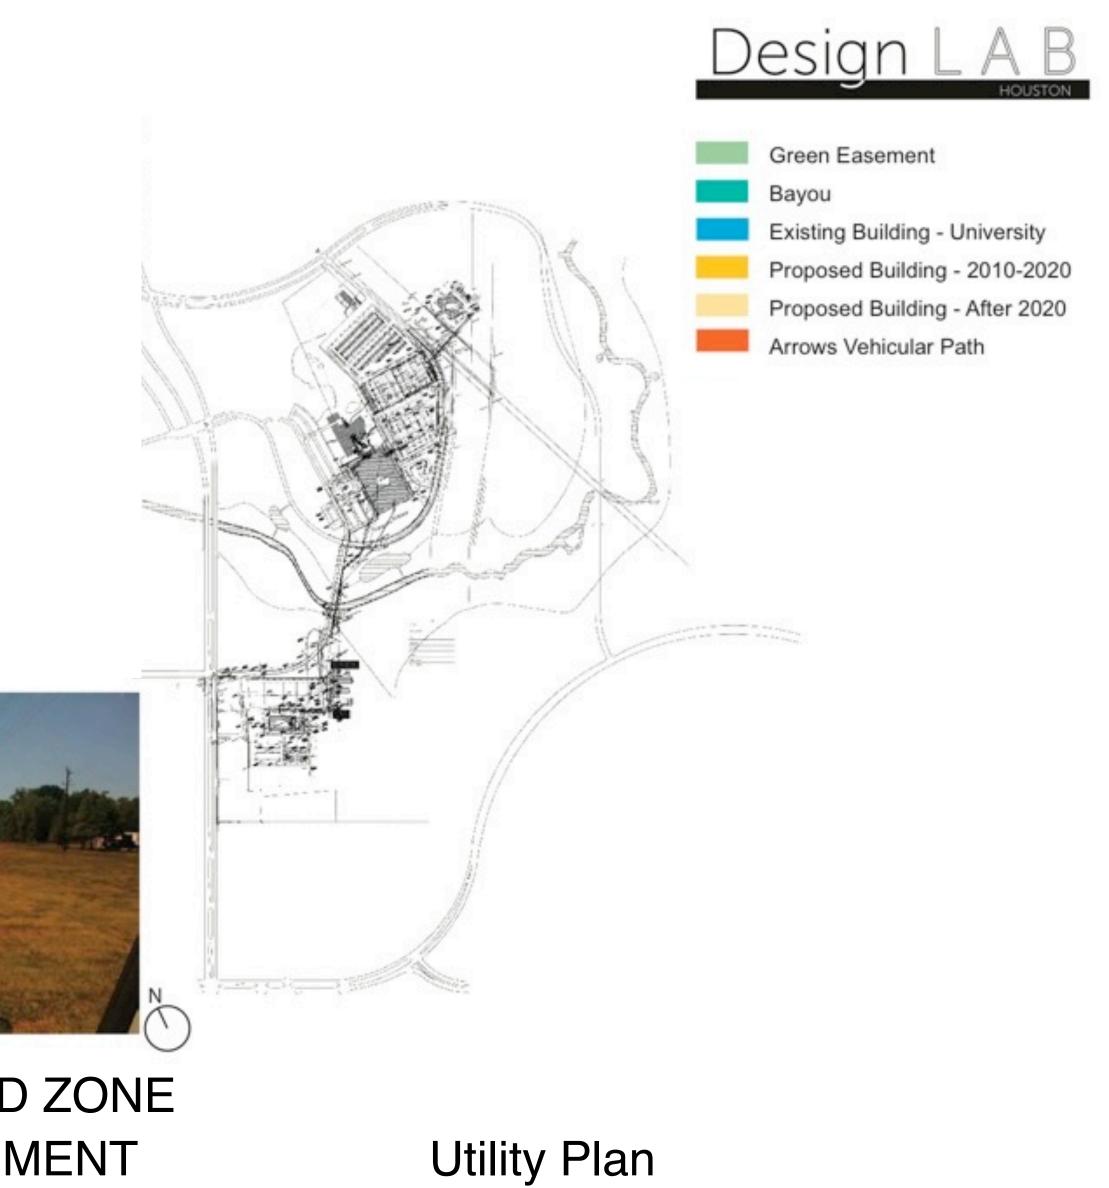

# UNIVERSITY OF HOUSTON - CLEAR LAKE Supporting Downward Expansion

1-

UH CLEAR LAKE - Supporting Downward Expansion

achieve academic and research excellence... and accommodate enrollment growth

provide a student-centered campus... focused on success

enhance a collaborative campus... and maintain fiscal responsibility

build partnerships and outreach... to benefit university interests and the community





### UH CLEAR LAKE - Community Interface

- 1 Clear Lake City
- 2 Clear Lake Shores
- 3 El Lago
- 4 Kehmah
- 5 League City
- 6 Nassau Bay
- 7 Seabrook
- 8 Taylor Lake
- 9 Webster
- 10 UH Clear Lake



UH CLEAR LAKE - Community Education

### UHCL SITE ANALYSIS





#### BAYOU AND WOODED RESERVE

ARMAND BAYOU







DesignLAB

#### Birds

#### Trees

Warblers



Flycatchers



Orioles



Painted Buntings





Blackjack Oak



Eastern Redbud



#### Water Oak



Armand Bayou Nature Center



Bayou Park on Campus



### PARKING DEMAND AND SUPPLY

| Campus Entry #3 |                                             |                         |              |              | ne           | early fu     | <mark>JII</mark> at p | eak us