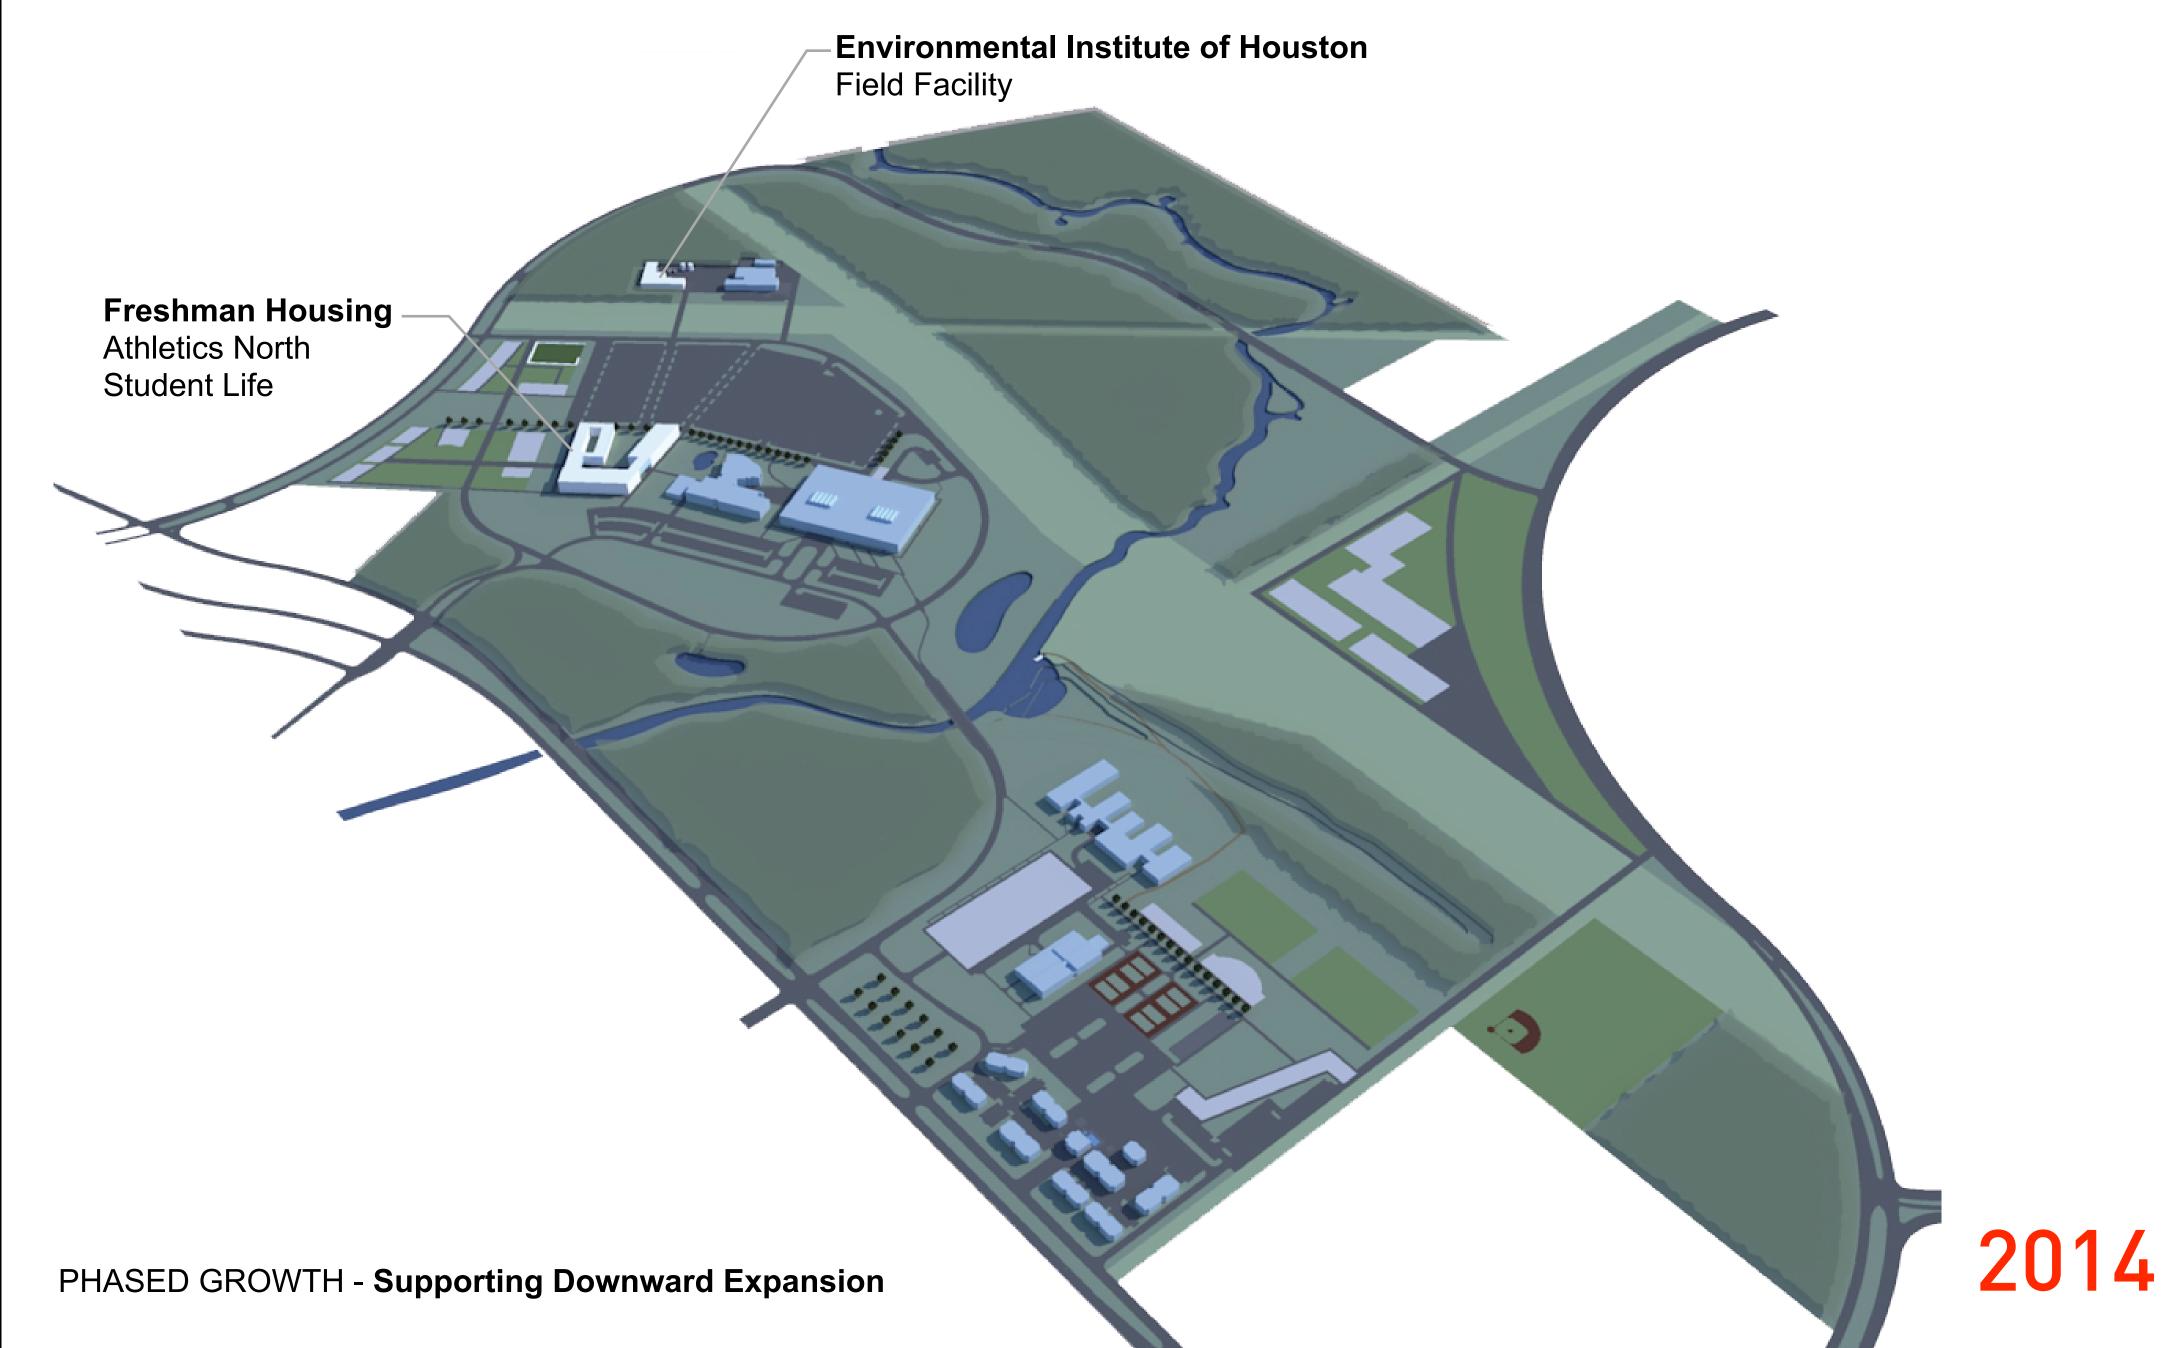

# UNIVERSITY OF HOUSTON - CLEAR LAKE Supporting Downward Expansion

1-

UH CLEAR LAKE - Supporting Downward Expansion

achieve academic and research excellence... and accommodate enrollment growth

provide a student-centered campus... focused on success