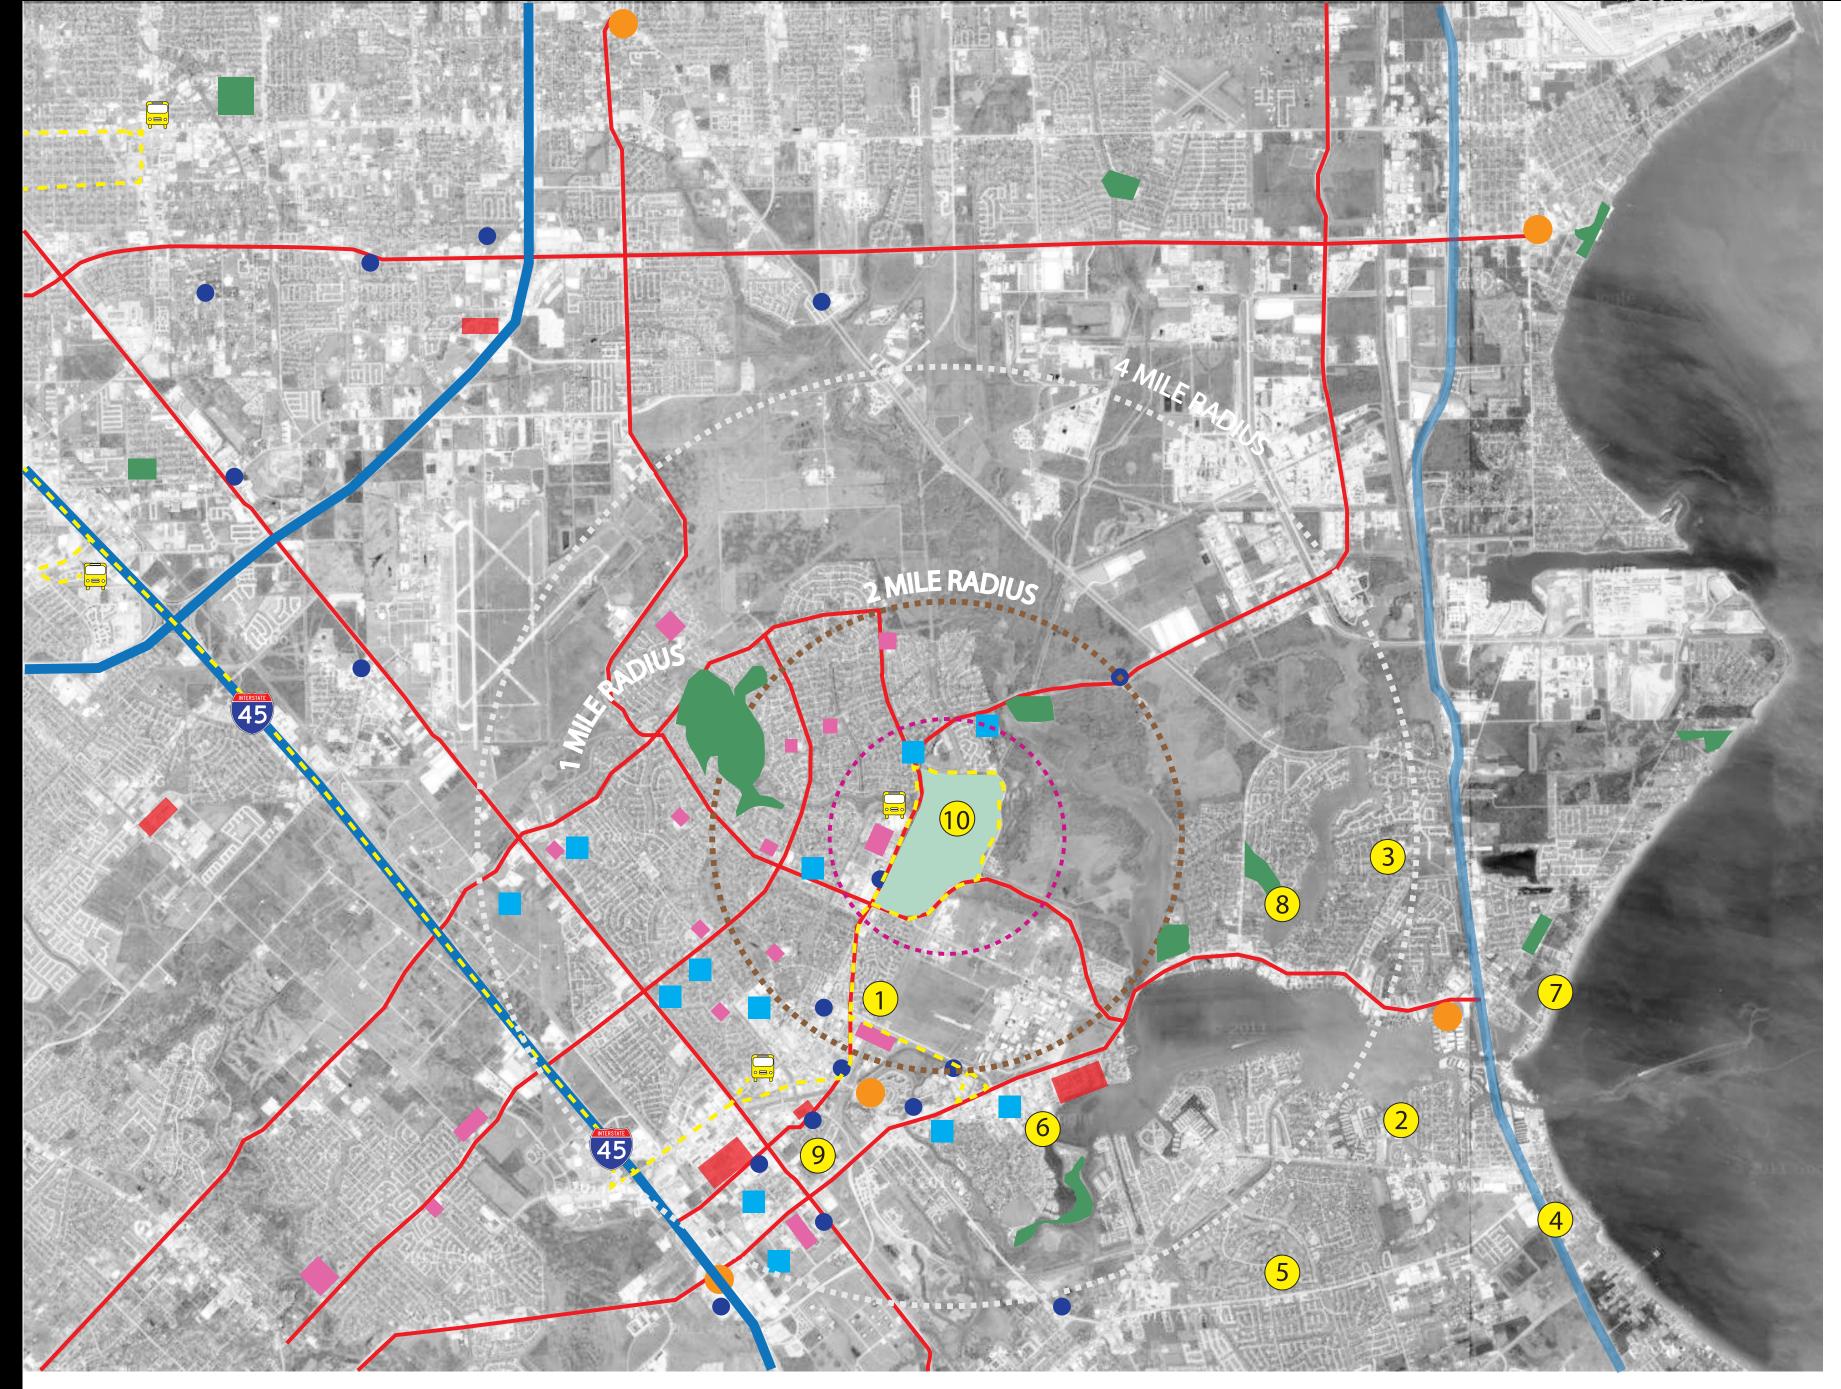

### UH CLEAR LAKE - Community Interface

- 1 Clear Lake City
- 2 Clear Lake Shores
- 3 El Lago
- 4 Kehmah
- 5 League City
- 6 Nassau Bay
- 7 Seabrook
- 8 Taylor Lake
- 9 Webster
- 10 UH Clear Lake

UH CLEAR LAKE - Community Education