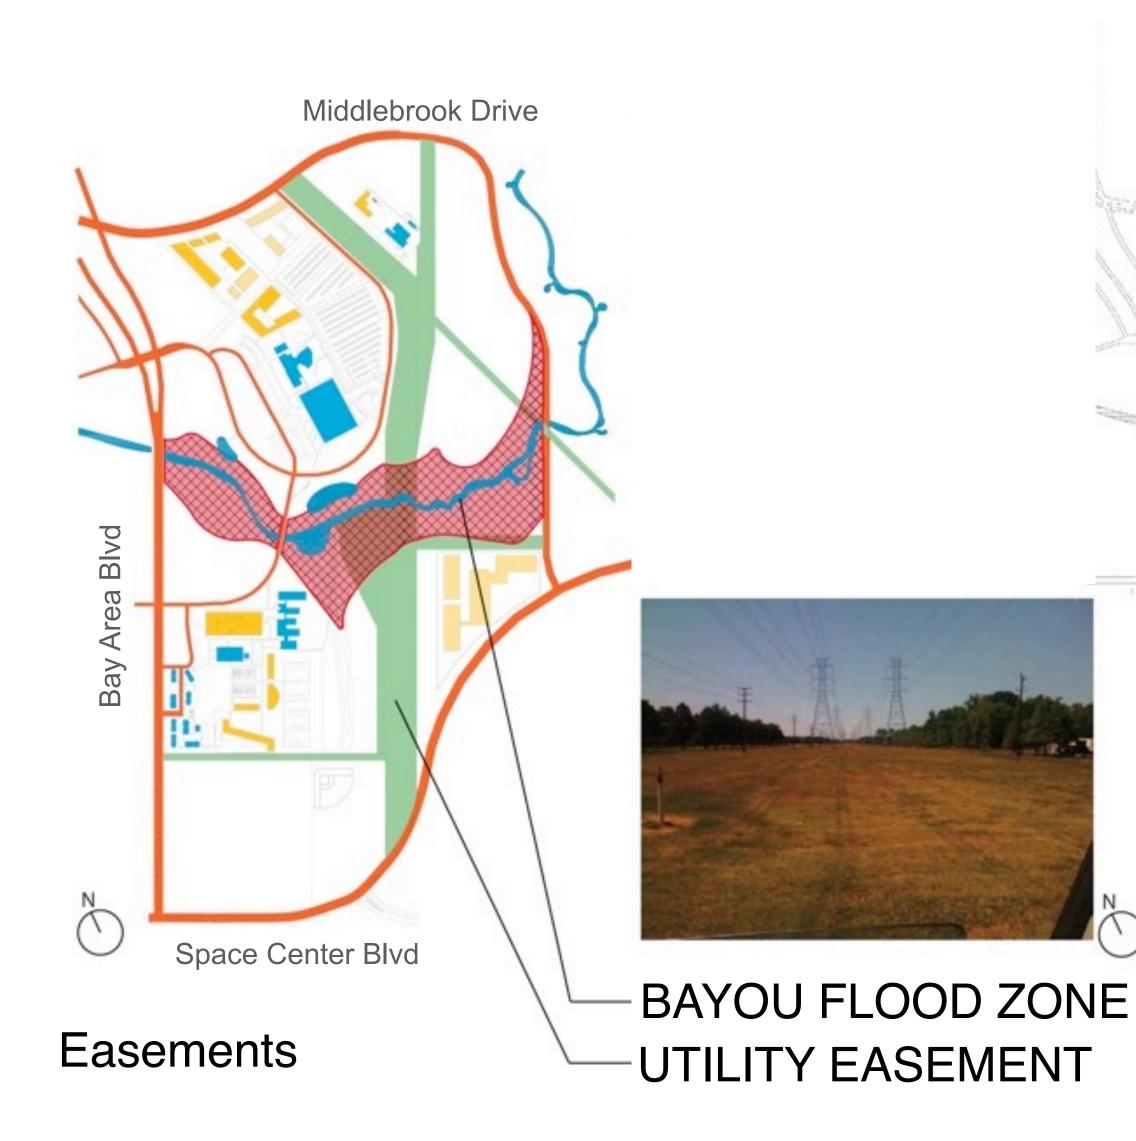

#### BAYOU AND WOODED RESERVE

ARMAND BAYOU

DesignLAB

#### Water Oak

Armand Bayou Nature Center

Bayou Park on Campus