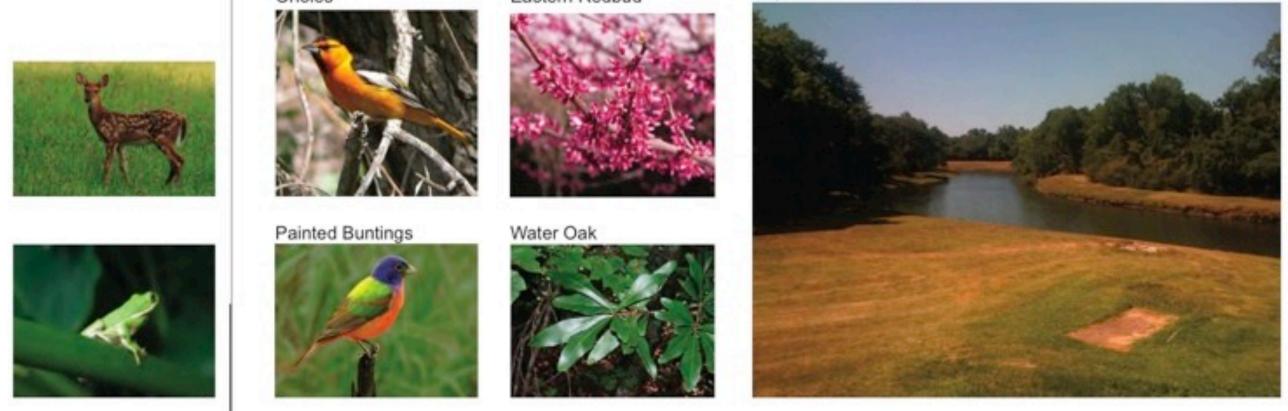

#### Birds

#### Trees

Warblers

Flycatchers

Orioles

Painted Buntings

Blackjack Oak

Eastern Redbud

#### Water Oak

Armand Bayou Nature Center

Bayou Park on Campus