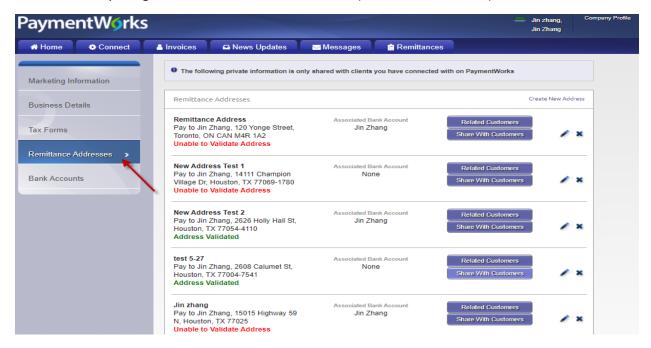

If there are multiple remit to addresses on the bank account and I am not sure which is connected to the vendor number at UH System, what should I do?

• You may navigate to the Remittance Address tab (above Bank Accounts),

• Then click the Related Customers button.

• And you can find the vendor number

• Otherwise, if you don't find the vendor number, you cannot use that address.

• After that you can go back to bank accounts, click edit to link the bank account to the correct remit to address.