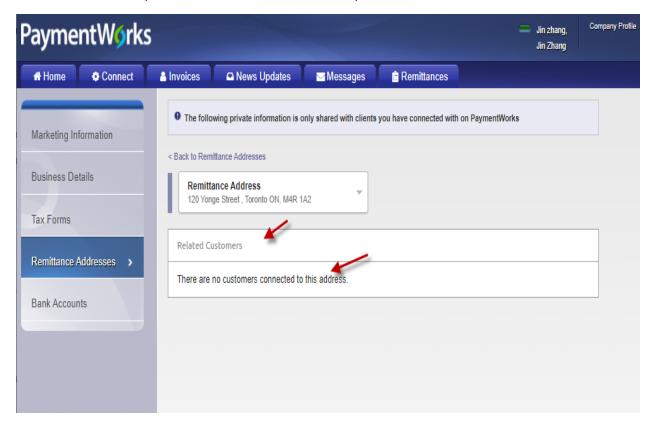

• Then click the Related Customers button.

• And you can find the vendor number

• Otherwise, if you don't find the vendor number, you cannot use that address.

• After that you can go back to bank accounts, click edit to link the bank account to the correct remit to address.