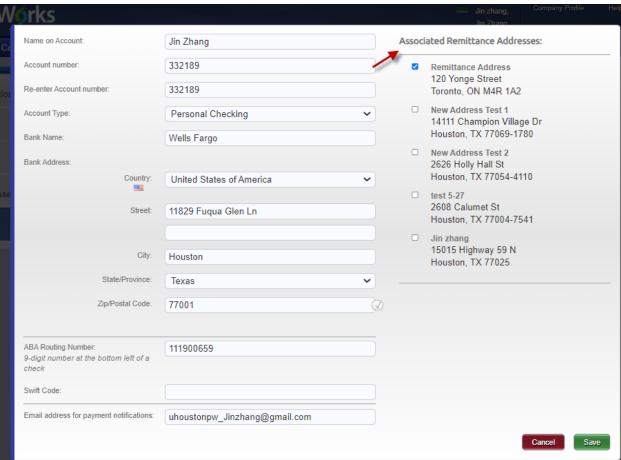

If there are multiple remit to addresses on the bank account and I am not sure which is connected to the vendor number at UH System, what should I do?

• You may navigate to the Remittance Address tab (above Bank Accounts),

• Then click the Related Customers button.

• And you can find the vendor number

• Otherwise, if you don't find the vendor number, you cannot use that address.

• After that you can go back to bank accounts, click edit to link the bank account to the correct remit to address.

## • Click "Save"

| Name on Account:                                                       | Jin Zhang                     |   | Associ | iated Remittance Addresses:                            |
|------------------------------------------------------------------------|-------------------------------|---|--------|--------------------------------------------------------|
| Account number:                                                        | 332189                        |   |        | Remittance Address                                     |
| Re-enter Account number:                                               | 332189                        |   |        | 120 Yonge Street<br>Toronto, ON M4R 1A2                |
| Account Type:                                                          | Personal Checking             | ~ | 0      | New Address Test 1<br>14111 Champion Village Dr        |
| Bank Name:                                                             | Wells Fargo                   |   |        | Houston, TX 77069-1780                                 |
| Bank Address:                                                          |                               |   | 0      | New Address Test 2<br>2626 Holly Hall St               |
| Country:                                                               | United States of America      | ~ |        | Houston, TX 77054-4110                                 |
| Street                                                                 | 11829 Fuqua Glen Ln           |   | 0      | test 5-27<br>2608 Calumet St<br>Houston, TX 77004-7541 |
|                                                                        |                               |   | 0      | Jin zhang                                              |
| City:                                                                  | Houston                       |   |        | 15015 Highway 59 N<br>Houston, TX 77025                |
| State/Province:                                                        | Texas                         | ~ |        | 17                                                     |
| Zip/Postal Code:                                                       | 77001                         | Ø |        |                                                        |
| ABA Routing Number:<br>9-digit number at the bottom left of a<br>check | 111900659                     |   |        |                                                        |
| Swift Code:                                                            |                               |   |        |                                                        |
| Email address for payment notifications:                               | uhoustonpw_Jinzhang@gmail.com |   |        |                                                        |
|                                                                        |                               |   |        | Cancel                                                 |