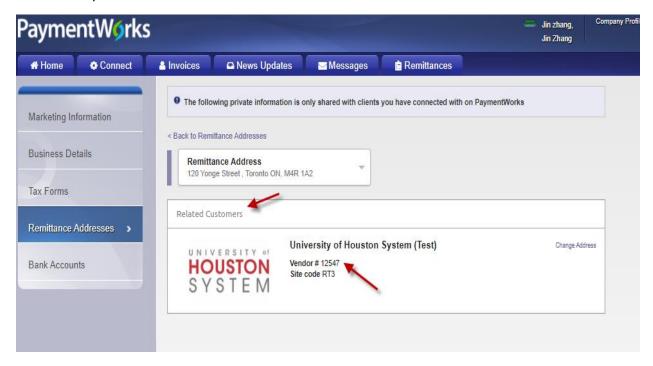

If there are multiple remit to addresses on the bank account and I am not sure which is connected to the vendor number at UH System, what should I do?

• You may navigate to the Remittance Address tab (above Bank Accounts),

• Then click the Related Customers button.

• And you can find the vendor number

• Otherwise, if you don't find the vendor number, you cannot use that address.

• After that you can go back to bank accounts, click edit to link the bank account to the correct remit to address.