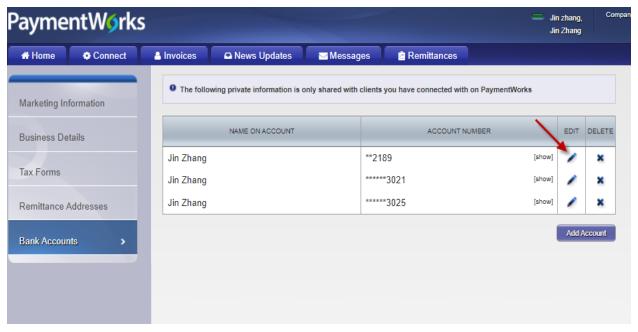

• Then click the Related Customers button.

• And you can find the vendor number

• Otherwise, if you don't find the vendor number, you cannot use that address.

• After that you can go back to bank accounts, click edit to link the bank account to the correct remit to address.