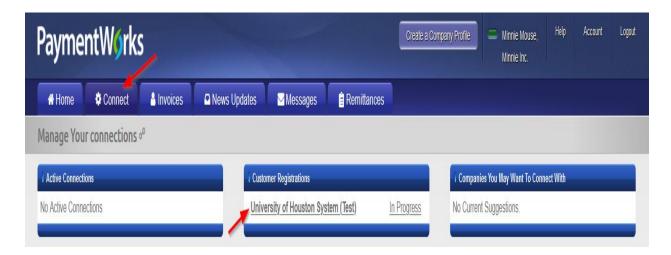

2. Click the "Connect" tab and University of Houston System under Customer Registrations:

- 3. Click on the text that reads University of Houston System
- 4. You will be taken into the form. Please review all fields to ensure info. Is accurate and click the "Submit/Register" button at the bottom of the page to submit the form.