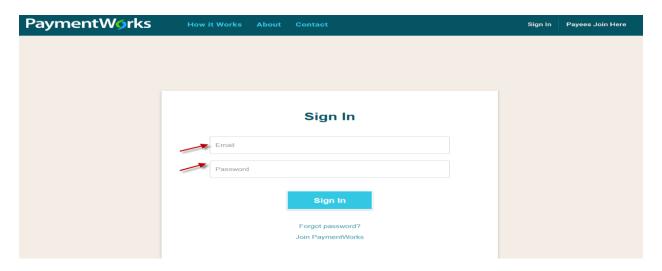

## I started the process to register, but did not get to finish, how do I get back into PaymentWorks to finish?

1. Log Into PaymentWorks at <a href="https://www.paymentworks.com/accounts/login/">https://www.paymentworks.com/accounts/login/</a>, and log in with the same email and password you used for setup.